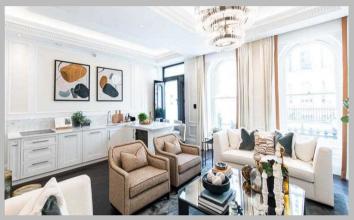

## Description

A magnificent two-bedroom duplex apartment set across two-floors, both the ground floor and courtyard level. The ground floor comprises a high spec modern kitchen with hand-built units featuring a range of fully fitted appliances including Quooker taps, an integrated Miele oven and a wine fridge. The gorgeous dark oak flooring and Tuscan Calacatta marble worktops are beautifully designed additions that create a unique kitchen space. The fabulous reception is spacious with contemporary furniture and double doors leading onto a private terrace. The courtyard level consists of two double bedrooms equipped with built-in wardrobes and ensuite marble bathrooms that benefit from underfloor heating and demisting cabinet mirrors. On-street parking is available to residents, as well as an onsite building manager for maintenance and emergencies. Fully equipped with modern technology, this apartment is perfect for entertaining guests.