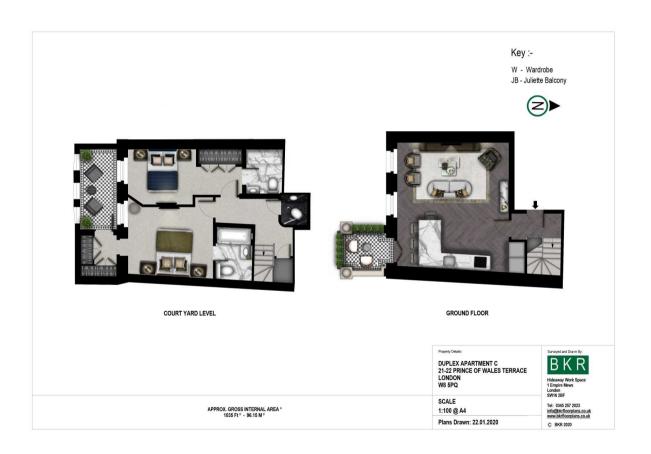

## Description

A magnificent two-bedroom duplex apartment set across two-floors, both the ground floor and courtyard level. The ground floor comprises a high spec modern kitchen with hand-built units featuring a range of fully fitted appliances including Quooker taps, an integrated Miele oven and a wine fridge. The gorgeous dark oak flooring and Tuscan Calacatta marble worktops are beautifully designed additions that create a unique kitchen space. The fabulous reception is spacious with contemporary furniture and double doors leading onto a private terrace. The courtyard level consists of two double bedrooms equipped with built-in wardrobes and ensuite marble bathrooms that benefit from underfloor heating and demisting cabinet mirrors. On-street parking is available to residents, as well as an onsite building manager for maintenance and emergencies. Fully equipped with modern technology, this apartment is perfect for entertaining guests.