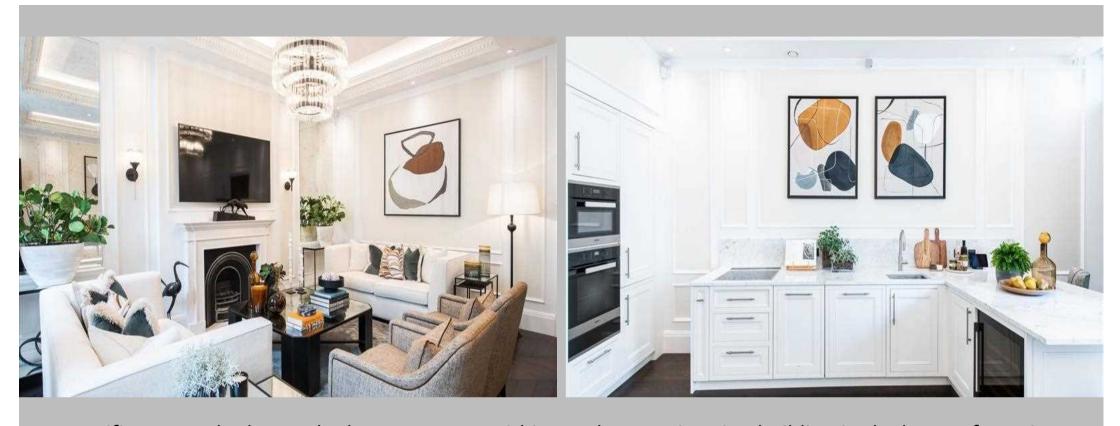

## Description

A magnificent two-bedroom duplex apartment set across two-floors, both the ground floor and courtyard level. The ground floor comprises a high spec modern kitchen with hand-built units featuring a range of fully fitted appliances including Quooker taps, an integrated Miele oven and a wine fridge. The gorgeous dark oak flooring and Tuscan Calacatta marble worktops are beautifully designed additions that create a unique kitchen space. The fabulous reception is spacious with contemporary furniture and double doors leading onto a private terrace. The courtyard level consists of two double bedrooms equipped with built-in wardrobes and ensuite marble bathrooms that benefit from underfloor heating and demisting cabinet mirrors. On-street parking is available to residents, as well as an onsite building manager for maintenance and emergencies. Fully equipped with modern technology, this apartment is perfect for entertaining guests.