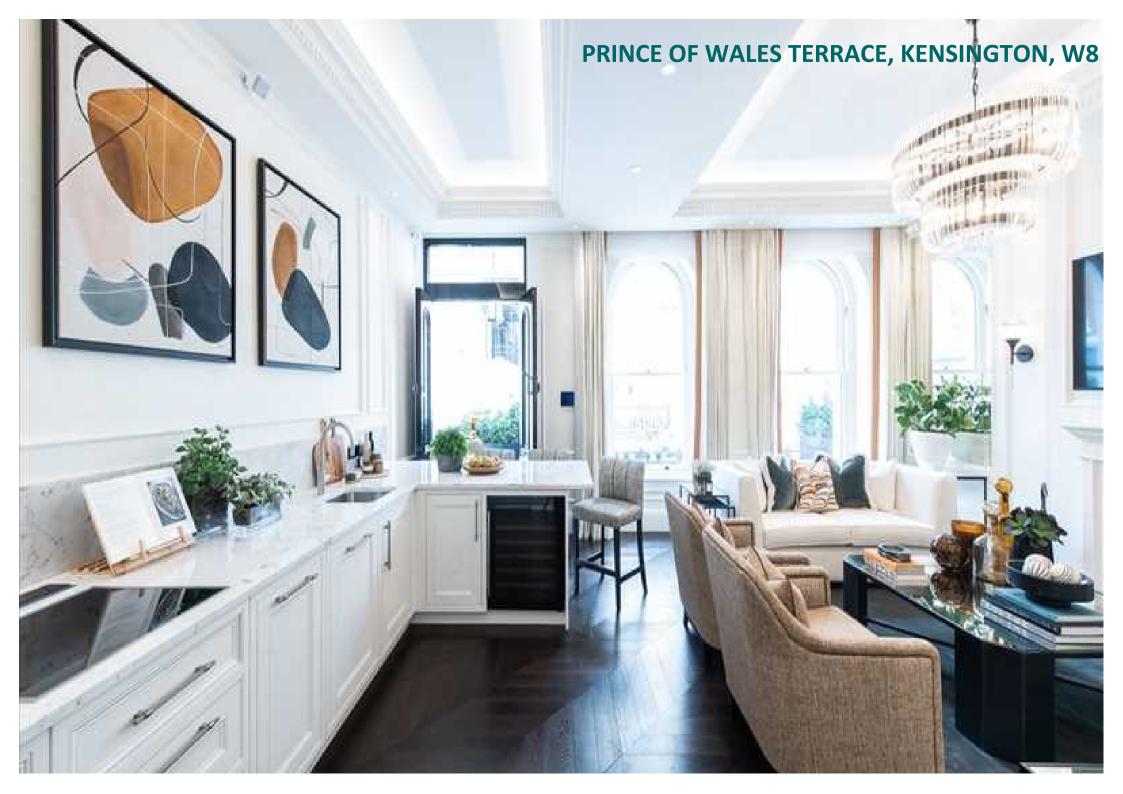

## Description

A magnificent two-bedroom duplex apartment set across two-floors, both the ground floor and courtyard level. The ground floor comprises a high spec modern kitchen with hand-built units featuring a range of fully fitted appliances including Quooker taps, an integrated Miele oven and a wine fridge. The gorgeous dark oak flooring and Tuscan Calacatta marble worktops are beautifully designed additions that create a unique kitchen space. The fabulous reception is spacious with contemporary furniture and double doors leading onto a private terrace. The courtyard level consists of two double bedrooms equipped with built-in wardrobes and ensuite marble bathrooms that benefit from underfloor heating and demisting cabinet mirrors. On-street parking is available to residents, as well as an onsite building manager for maintenance and emergencies. Fully equipped with modern technology, this apartment is perfect for entertaining guests.

# PRINCE OF WALES TERRACE, KENSINGTON,

A magnificent two-bedroom duplex apartment within an elegant Victorian building in the heart of Kensington.