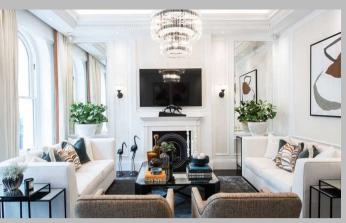

## Description

A magnificent two-bedroom duplex apartment set across two-floors, both the ground floor and courtyard level. The ground floor comprises a high spec modern kitchen with hand-built units featuring a range of fully fitted appliances including Quooker taps, an integrated Miele oven and a wine fridge. The gorgeous dark oak flooring and Tuscan Calacatta marble worktops are beautifully designed additions that create a unique kitchen space. The fabulous reception is spacious with contemporary furniture and double doors leading onto a private terrace. The courtyard level consists of two double bedrooms equipped with built-in wardrobes and ensuite marble bathrooms that benefit from underfloor heating and demisting cabinet mirrors. On-street parking is available to residents, as well as an onsite building manager for maintenance and emergencies. Fully equipped with modern technology, this apartment is perfect for entertaining guests.