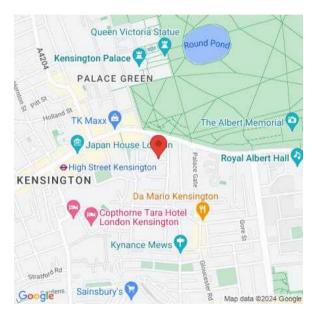

### **Situation**

It is located in the affluent area of Kensington, close to plenty of shops, restaurants and local amenities. The nearest tube stations are High Street Kensington (Circle and District lines) and Gloucester Road (Piccadilly, Circle and District lines), and it is moments away from the tranquil green spaces of Kensington Gardens and Hyde Park.