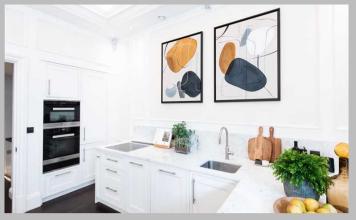

## Description

A magnificent two-bedroom duplex apartment set across two-floors, both the ground floor and courtyard level. The ground floor comprises a high spec modern kitchen with hand-built units featuring a range of fully fitted appliances including Quooker taps, an integrated Miele oven and a wine fridge. The gorgeous dark oak flooring and Tuscan Calacatta marble worktops are beautifully designed additions that create a unique kitchen space. The fabulous reception is spacious with contemporary furniture and double doors leading onto a private terrace. The courtyard level consists of two double bedrooms equipped with built-in wardrobes and ensuite marble bathrooms that benefit from underfloor heating and demisting cabinet mirrors. On-street parking is available to residents, as well as an onsite building manager for maintenance and emergencies. Fully equipped with modern technology, this apartment is perfect for entertaining guests.