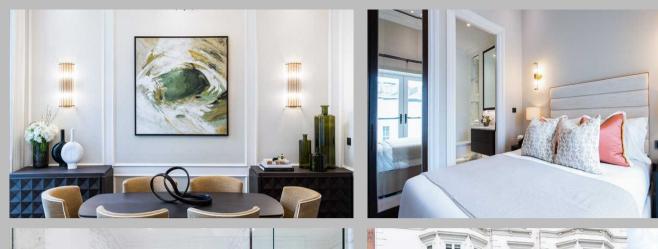

# Description

A gorgeous two-bedroom apartment on the 1st floor with beautiful views across Hyde Park. Situated within an elegant Stucco-fronted building with traditional Victorian features, it has retained its high ceilings, chequerboard tiling and bespoke furnishings. It comprises a high spec modern kitchen with hand-built units featuring a range of fully fitted appliances including Quooker taps, an integrated Miele oven and a wine fridge. The gorgeous dark oak flooring and Tuscan Calacatta marble worktops are beautifully designed additions that create a unique kitchen space. The fabulous reception is spacious with contemporary furniture and double doors leading onto a Juliet balcony. The two double bedrooms within the apartment are equipped with built-in wardrobes and ensuite marble bathrooms that benefit from underfloor heating and demisting cabinet mirrors. On-street parking is available to residents, as well as an onsite building manager for maintenance and emergencies. Fully equipped with modern technology, this apartment is perfect for entertaining guests.