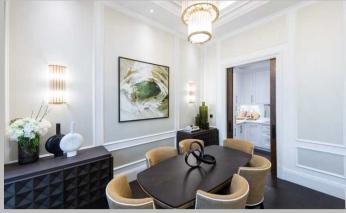

# Description

A gorgeous two-bedroom apartment on the 1st floor with beautiful views across Hyde Park. Situated within an elegant Stucco-fronted building with traditional Victorian features, it has retained its high ceilings, chequerboard tiling and bespoke furnishings. It comprises a high spec modern kitchen with hand-built units featuring a range of fully fitted appliances including Quooker taps, an integrated Miele oven and a wine fridge. The gorgeous dark oak flooring and Tuscan Calacatta marble worktops are beautifully designed additions that create a unique kitchen space. The fabulous reception is spacious with contemporary furniture and double doors leading onto a Juliet balcony. The two double bedrooms within the apartment are equipped with built-in wardrobes and ensuite marble bathrooms that benefit from underfloor heating and demisting cabinet mirrors. On-street parking is available to residents, as well as an onsite building manager for maintenance and emergencies. Fully equipped with modern technology, this apartment is perfect for entertaining guests.