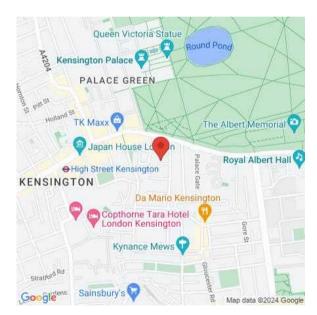

### **Situation**

It is located in the affluent area of Kensington, close to plenty of shops, restaurants and local amenities. The nearest tube stations are High Street Kensington (Circle and District lines) and Gloucester Road (Piccadilly, Circle and District lines), and it is moments away from the tranquil green spaces of Kensington Gardens and Hyde Park.