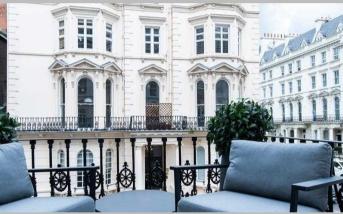

# PRINCE OF WALES TERRACE, KENSINGTON,

# Description

A gorgeous two-bedroom apartment on the 1st floor with beautiful views across Hyde Park. Situated within an elegant Stucco-fronted building with traditional Victorian features, it has retained its high ceilings, chequerboard tiling and bespoke furnishings. It comprises a high spec modern kitchen with hand-built units featuring a range of fully fitted appliances including Quooker taps, an integrated Miele oven and a wine fridge. The gorgeous dark oak flooring and Tuscan Calacatta marble worktops are beautifully designed additions that create a unique kitchen space. The fabulous reception is spacious with contemporary furniture and double doors leading onto a Juliet balcony. The two double bedrooms within the apartment are equipped with built-in wardrobes and ensuite marble bathrooms that benefit from underfloor heating and demisting cabinet mirrors. On-street parking is available to residents, as well as an onsite building manager for maintenance and emergencies. Fully equipped with modern technology, this apartment is perfect for entertaining guests.