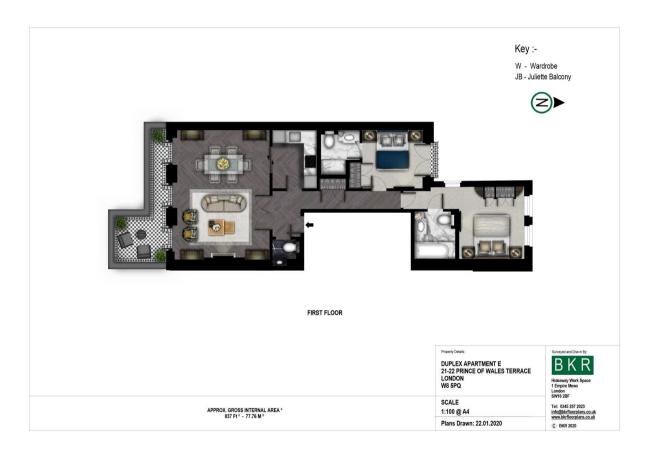

# Description

A gorgeous two-bedroom apartment on the 1st floor with beautiful views across Hyde Park. Situated within an elegant Stucco-fronted building with traditional Victorian features, it has retained its high ceilings, chequerboard tiling and bespoke furnishings. It comprises a high spec modern kitchen with hand-built units featuring a range of fully fitted appliances including Quooker taps, an integrated Miele oven and a wine fridge. The gorgeous dark oak flooring and Tuscan Calacatta marble worktops are beautifully designed additions that create a unique kitchen space. The fabulous reception is spacious with contemporary furniture and double doors leading onto a Juliet balcony. The two double bedrooms within the apartment are equipped with built-in wardrobes and ensuite marble bathrooms that benefit from underfloor heating and demisting cabinet mirrors. On-street parking is available to residents, as well as an onsite building manager for maintenance and emergencies. Fully equipped with modern technology, this apartment is perfect for entertaining guests.