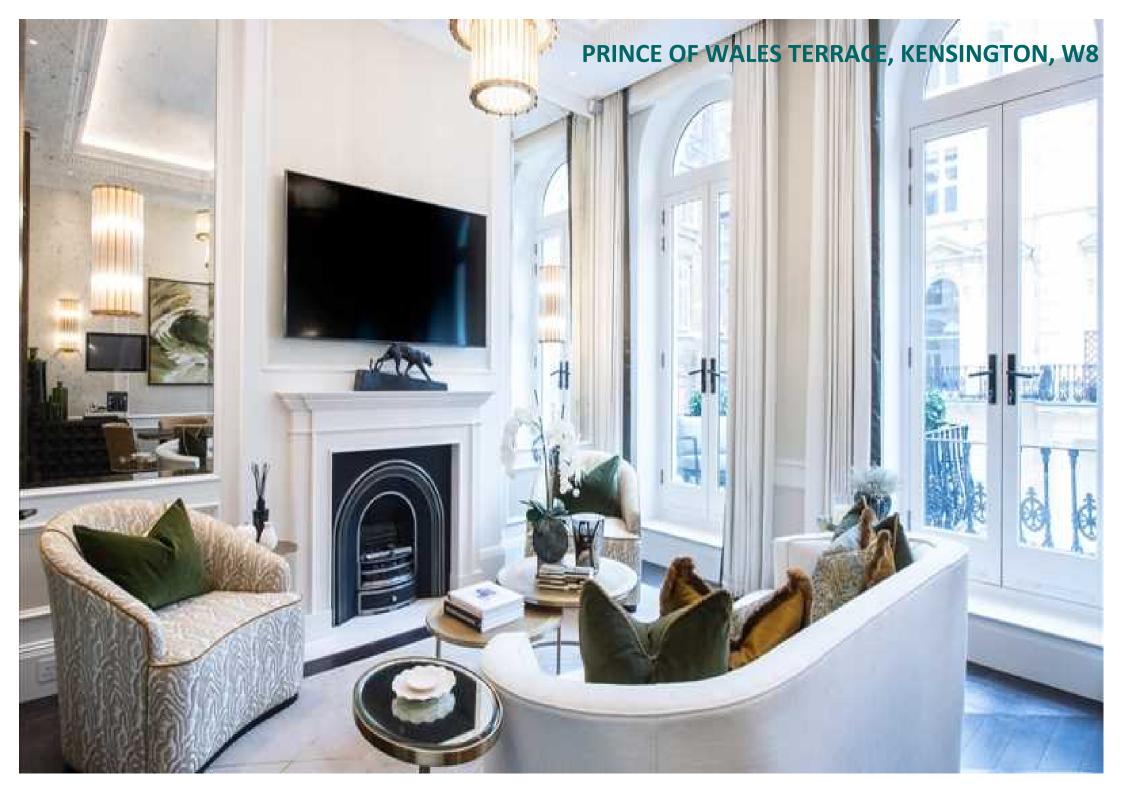

# Description

A gorgeous two-bedroom apartment on the 1st floor with beautiful views across Hyde Park. Situated within an elegant Stucco-fronted building with traditional Victorian features, it has retained its high ceilings, chequerboard tiling and bespoke furnishings. It comprises a high spec modern kitchen with hand-built units featuring a range of fully fitted appliances including Quooker taps, an integrated Miele oven and a wine fridge. The gorgeous dark oak flooring and Tuscan Calacatta marble worktops are beautifully designed additions that create a unique kitchen space. The fabulous reception is spacious with contemporary furniture and double doors leading onto a Juliet balcony. The two double bedrooms within the apartment are equipped with built-in wardrobes and ensuite marble bathrooms that benefit from underfloor heating and demisting cabinet mirrors. On-street parking is available to residents, as well as an onsite building manager for maintenance and emergencies. Fully equipped with modern technology, this apartment is perfect for entertaining guests.