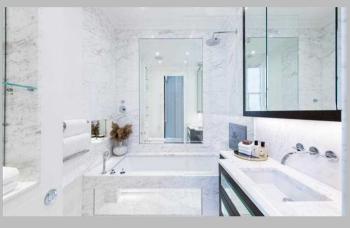

# Description

A gorgeous two-bedroom apartment on the 1st floor with beautiful views across Hyde Park. Situated within an elegant Stucco-fronted building with traditional Victorian features, it has retained its high ceilings, chequerboard tiling and bespoke furnishings. It comprises a high spec modern kitchen with hand-built units featuring a range of fully fitted appliances including Quooker taps, an integrated Miele oven and a wine fridge. The gorgeous dark oak flooring and Tuscan Calacatta marble worktops are beautifully designed additions that create a unique kitchen space. The fabulous reception is spacious with contemporary furniture and double doors leading onto a Juliet balcony. The two double bedrooms within the apartment are equipped with built-in wardrobes and ensuite marble bathrooms that benefit from underfloor heating and demisting cabinet mirrors. On-street parking is available to residents, as well as an onsite building manager for maintenance and emergencies. Fully equipped with modern technology, this apartment is perfect for entertaining guests.