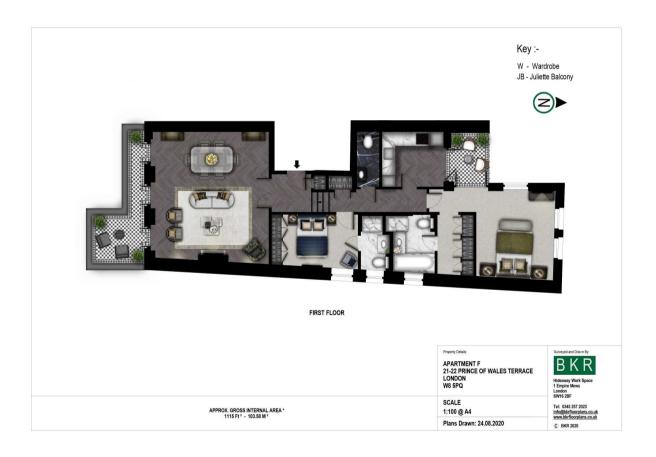

## **Description**

A fabulous two-bedroom apartment on the 2nd floor, with beautiful views across Hyde Park. Situated within an elegant Stucco-fronted building with traditional Victorian features, it has retained its high ceilings, chequerboard tiling and bespoke furnishings. It comprises a high spec modern kitchen with hand-built units featuring a range of fully fitted appliances including Quooker taps, an integrated Miele oven and a wine fridge. The gorgeous dark oak flooring and Tuscan Calacatta marble worktops are beautifully designed additions that create a unique kitchen space. The fabulous reception is spacious with contemporary furniture and double doors leading onto a Juliet balcony. The two double bedrooms within the apartment are equipped with built-in wardrobes and ensuite marble bathrooms that benefit from underfloor heating and demisting cabinet mirrors. On-street parking is available to residents, as well as an onsite building manager for maintenance and emergencies. Fully equipped with modern technology, this apartment is perfect for entertaining guests.