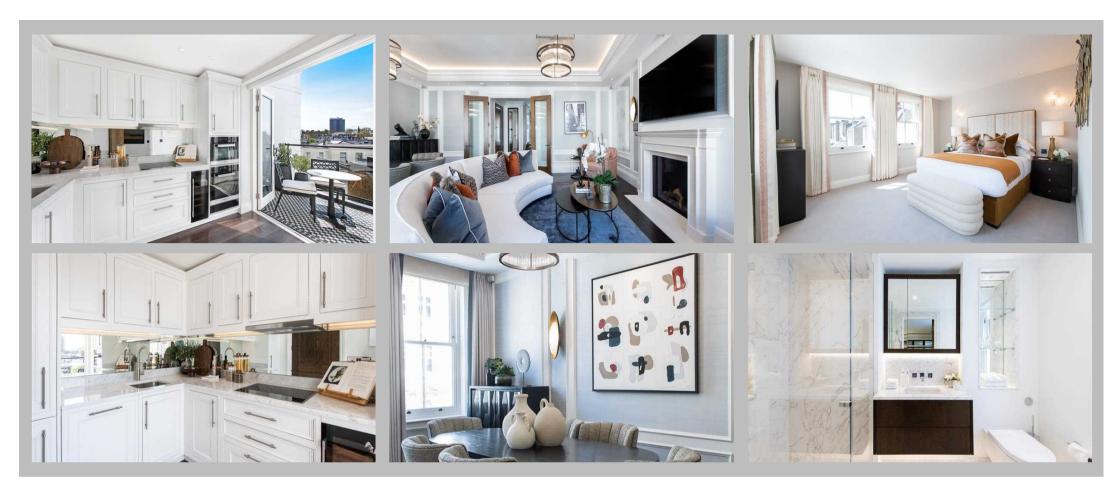

## **Description**

A fabulous two-bedroom apartment on the 2nd floor, with beautiful views across Hyde Park. Situated within an elegant Stucco-fronted building with traditional Victorian features, it has retained its high ceilings, chequerboard tiling and bespoke furnishings. It comprises a high spec modern kitchen with hand-built units featuring a range of fully fitted appliances including Quooker taps, an integrated Miele oven and a wine fridge. The gorgeous dark oak flooring and Tuscan Calacatta marble worktops are beautifully designed additions that create a unique kitchen space. The fabulous reception is spacious with contemporary furniture and double doors leading onto a Juliet balcony. The two double bedrooms within the apartment are equipped with built-in wardrobes and ensuite marble bathrooms that benefit from underfloor heating and demisting cabinet mirrors. On-street parking is available to residents, as well as an onsite building manager for maintenance and emergencies. Fully equipped with modern technology, this apartment is perfect for entertaining guests.