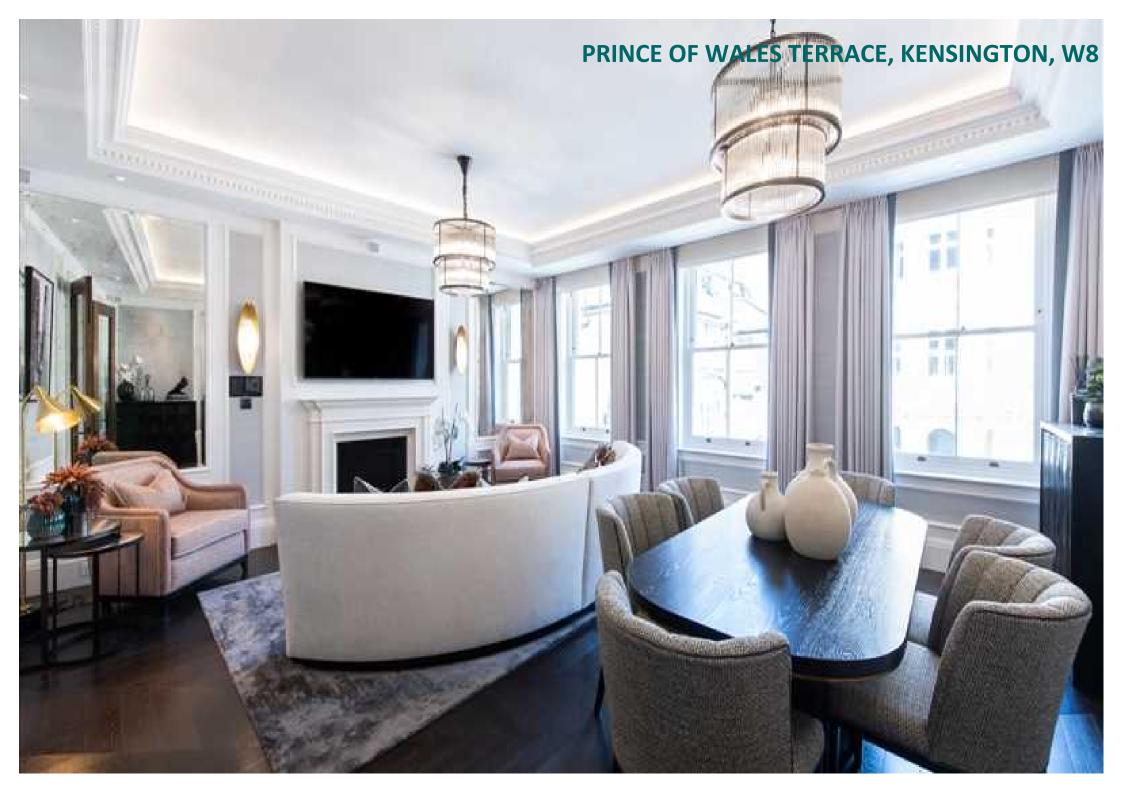

# PRINCE OF WALES TERRACE, KENSINGTON,

## **Description**

A fabulous two-bedroom apartment on the 2nd floor, with beautiful views across Hyde Park. Situated within an elegant Stucco-fronted building with traditional Victorian features, it has retained its high ceilings, chequerboard tiling and bespoke furnishings. It comprises a high spec modern kitchen with hand-built units featuring a range of fully fitted appliances including Quooker taps, an integrated Miele oven and a wine fridge. The gorgeous dark oak flooring and Tuscan Calacatta marble worktops are beautifully designed additions that create a unique kitchen space. The fabulous reception is spacious with contemporary furniture and double doors leading onto a Juliet balcony. The two double bedrooms within the apartment are equipped with built-in wardrobes and ensuite marble bathrooms that benefit from underfloor heating and demisting cabinet mirrors. On-street parking is available to residents, as well as an onsite building manager for maintenance and emergencies. Fully equipped with modern technology, this apartment is perfect for entertaining guests.