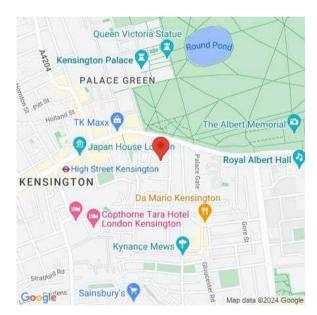

### **Situation**

It is located in the affluent area of Kensington, close to plenty of shops, restaurants and local amenities. The nearest tube stations are High Street Kensington (Circle and District lines) and Gloucester Road (Piccadilly, Circle and District lines) and it is moments away from the tranquil green spaces of Kensington Gardens and Hyde Park.