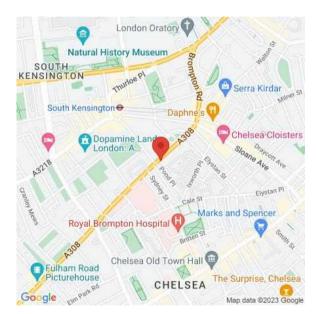

#### **Situation**

Situated in the highly sought after South Kensington area, it is a 4-minute walk from South Kensington tube station (Circle and District, Piccadilly lines), perfect for quick journeys into the centre of London.