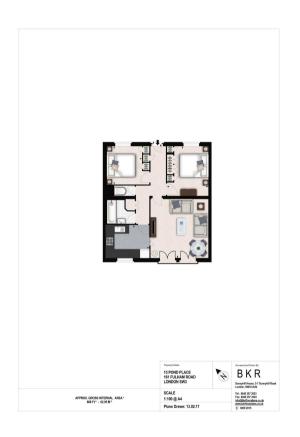

### **Description**

A stylish two-bedroom apartment, recently refurbished and interior designed to a very high standard. The open-plan reception area boasts long horizontal windows that flood the room with natural light. It is the perfect social space, with a stunning modern kitchen adjacent to the living and dining areas, fully fitted with high spec appliances. It also comprises two sizeable double bedrooms with large wardrobes, plenty of storage space and a luxurious bathroom. It is available either furnished or unfurnished and the apartment is pet friendly. A lift service and secure underground parking is also provided to tenants. Set within a quiet, private portered building, this splendid apartment also benefits from an onsite building manager and a 24-hour helpline for maintenance and emergencies.