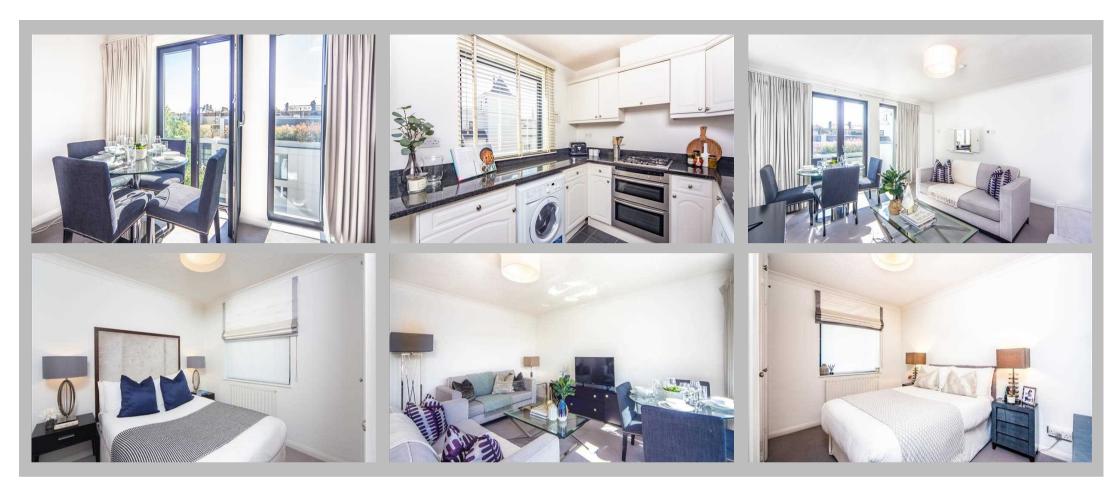

### **Description**

A stylish two-bedroom apartment, recently refurbished and interior designed to a very high standard. The open-plan reception area boasts long horizontal windows that flood the room with natural light. It is the perfect social space, with a stunning modern kitchen adjacent to the living and dining areas, fully fitted with high spec appliances. It also comprises two sizeable double bedrooms with large wardrobes, plenty of storage space and a luxurious bathroom. It is available either furnished or unfurnished and the apartment is pet friendly. A lift service and secure underground parking is also provided to tenants. Set within a quiet, private portered building, this splendid apartment also benefits from an onsite building manager and a 24-hour helpline for maintenance and emergencies.