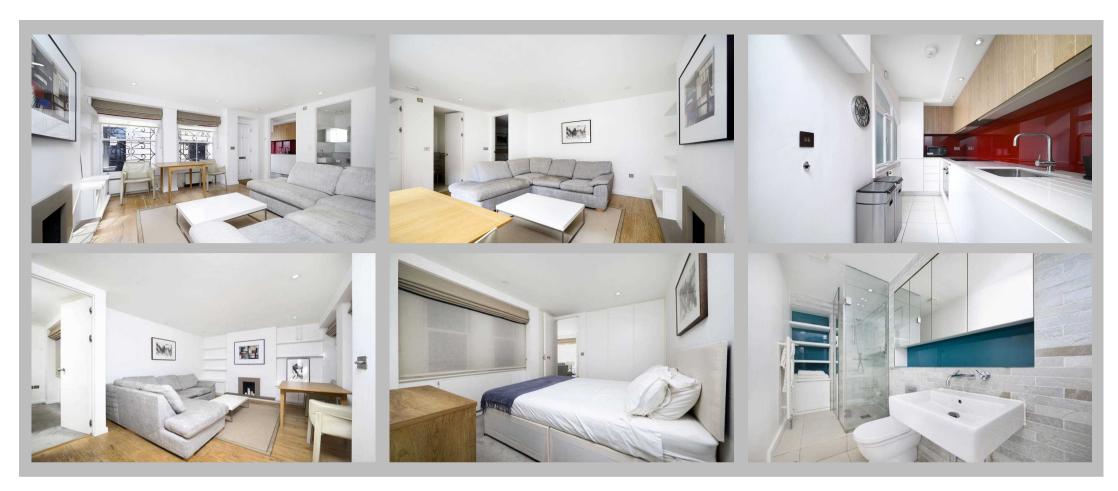

## Description

An exquisitely presented one bedroom apartment which has been refurbished to the highest standards in a minimalist style, set within an elegant red brick period building just moments from Gloucester Road. The apartment comprises a bright reception room with wooden floors, bespoke fitted kitchen with Corian worktops and Siemens appliances, washing machine and separate tumble dryer, double bedroom with fitted wardrobes and stunning ensuite shower room.