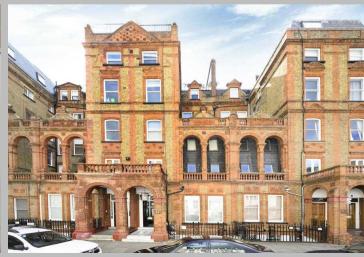

## Description

An exquisitely presented one bedroom apartment which has been refurbished to the highest standards in a minimalist style, set within an elegant red brick period building just moments from Gloucester Road. The apartment comprises a bright reception room with wooden floors, bespoke fitted kitchen with Corian worktops and Siemens appliances, washing machine and separate tumble dryer, double bedroom with fitted wardrobes and stunning ensuite shower room.

# COURTFIELD ROAD, SOUTH KEN, SW7

An exquisitely presented one bed flat moments from Gloucester Road