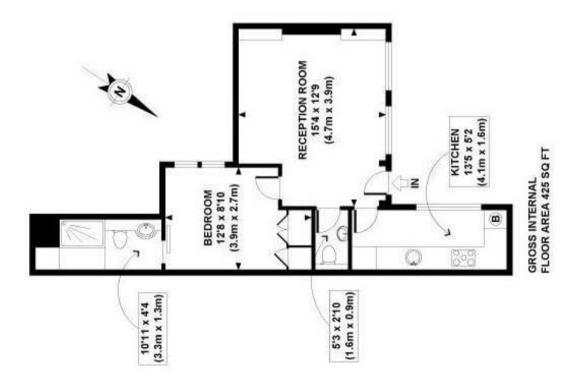

# **Key Features**

- One bed apartment with wood flooring in reception area
- Bespoke fitted kitchen with Corian worktops
- Double bedroom with fitted wardrobes
- Modern and neutral decor throughout
- Close to the local amenities of Gloucester Road

## Description

An exquisitely presented one bedroom apartment which has been refurbished to the highest standards in a minimalist style, set within an elegant red brick period building just moments from Gloucester Road. The apartment comprises a bright reception room with wooden floors, bespoke fitted kitchen with Corian worktops and Siemens appliances, washing machine and separate tumble dryer, double bedroom with fitted wardrobes and stunning ensuite shower room.