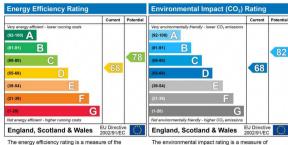

The energy efficiency rating is a measure of the overall efficiency of a home. The higher the rating the more energy efficient the home is and the lower the fuel bills will be.

The environmental impact rating is a measure of home's impact on the environment in terms of carbon dioxide (CO<sub>2</sub>) emissions. The higher the rating the less impact it has on the environment.