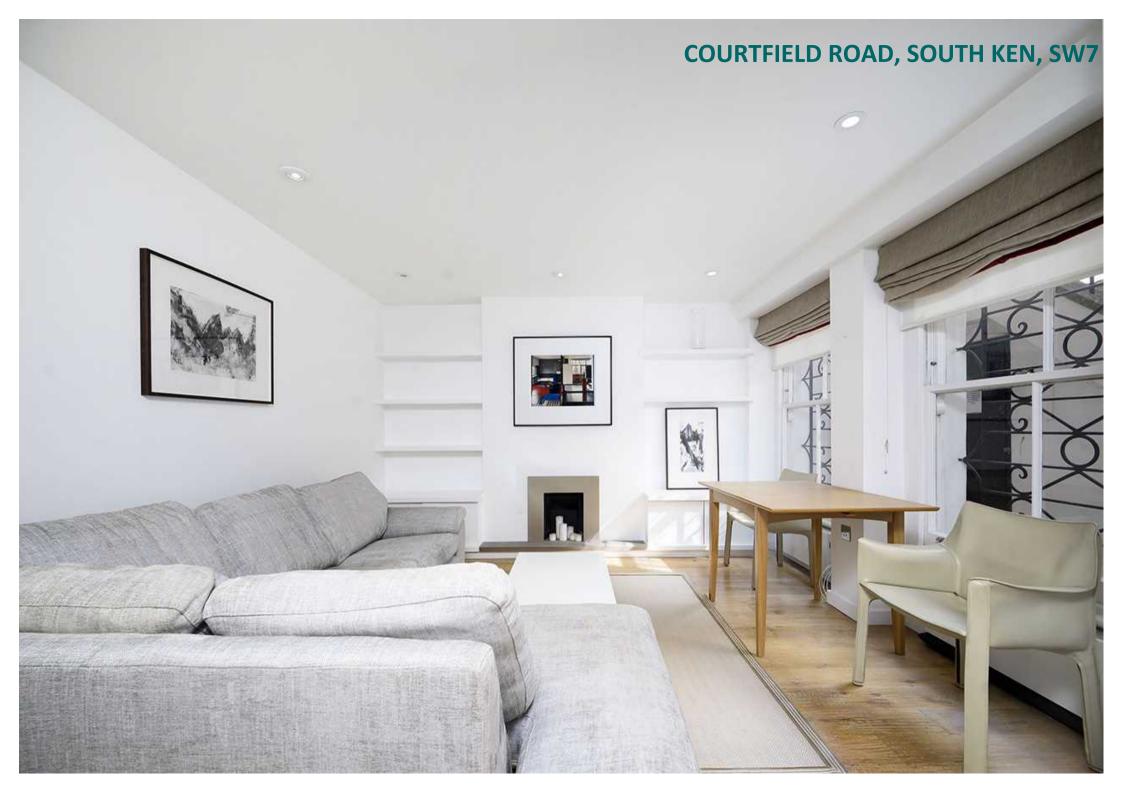

## Description

An exquisitely presented one bedroom apartment which has been refurbished to the highest standards in a minimalist style, set within an elegant red brick period building just moments from Gloucester Road. The apartment comprises a bright reception room with wooden floors, bespoke fitted kitchen with Corian worktops and Siemens appliances, washing machine and separate tumble dryer, double bedroom with fitted wardrobes and stunning ensuite shower room.

# COURTFIELD ROAD, SOUTH KEN, SW7

An exquisitely presented one bed flat moments from Gloucester Road