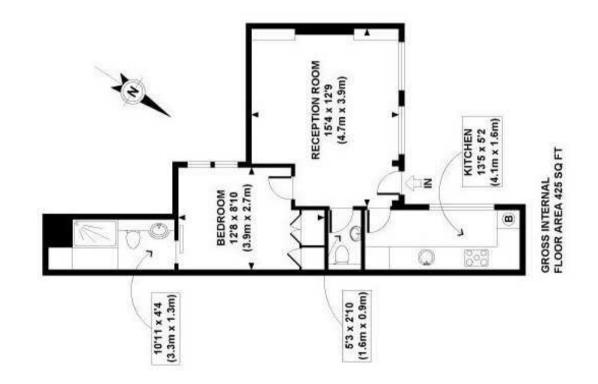

#### Description

An exquisitely presented one bedroom apartment which has been refurbished to the highest standards in a minimalist style, set within an elegant red brick period building just moments from Gloucester Road. The apartment comprises a bright reception room with wooden floors, bespoke fitted kitchen with Corian worktops and Siemens appliances, washing machine and separate tumble dryer, double bedroom with fitted wardrobes and stunning ensuite shower room.