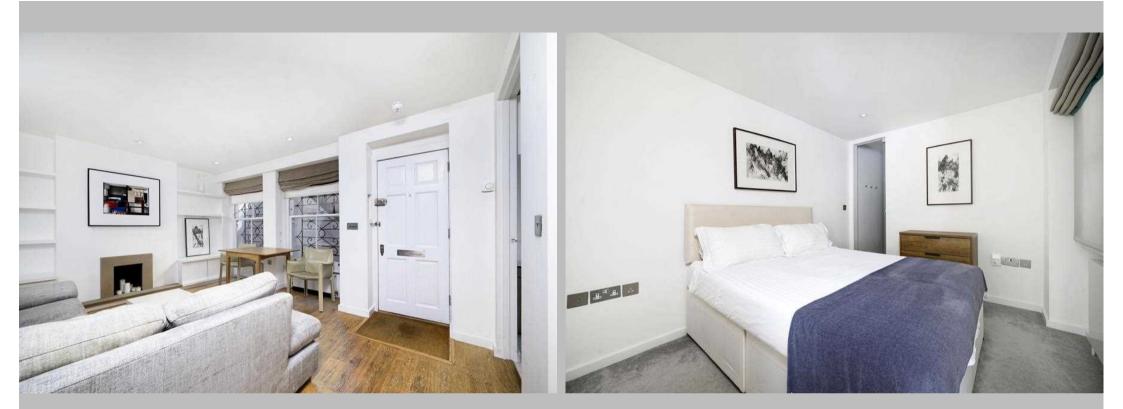

#### Description

An exquisitely presented one bedroom apartment which has been refurbished to the highest standards in a minimalist style, set within an elegant red brick period building just moments from Gloucester Road. The apartment comprises a bright reception room with wooden floors, bespoke fitted kitchen with Corian worktops and Siemens appliances, washing machine and separate tumble dryer, double bedroom with fitted wardrobes and stunning ensuite shower room.