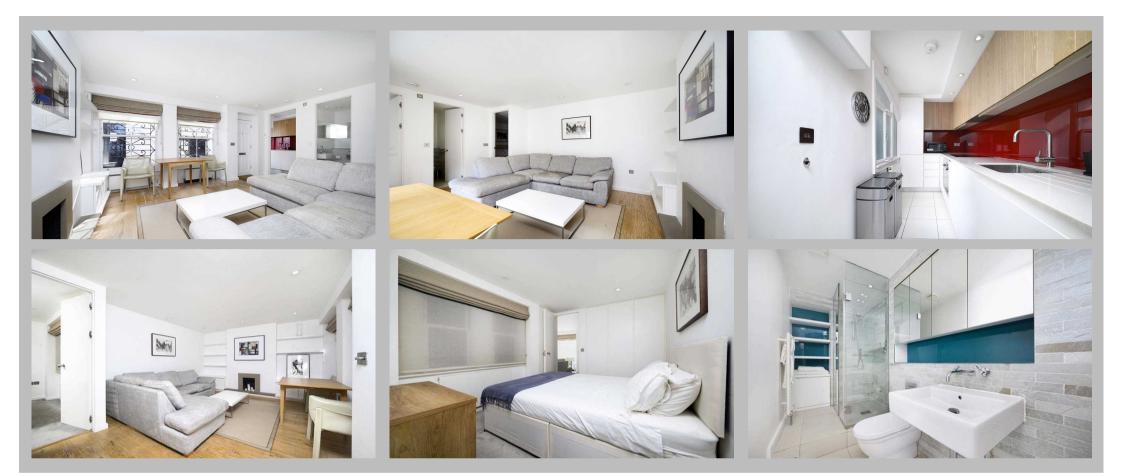

#### Description

An exquisitely presented one bedroom apartment which has been refurbished to the highest standards in a minimalist style, set within an elegant red brick period building just moments from Gloucester Road. The apartment comprises a bright reception room with wooden floors, bespoke fitted kitchen with Corian worktops and Siemens appliances, washing machine and separate tumble dryer, double bedroom with fitted wardrobes and stunning ensuite shower room.