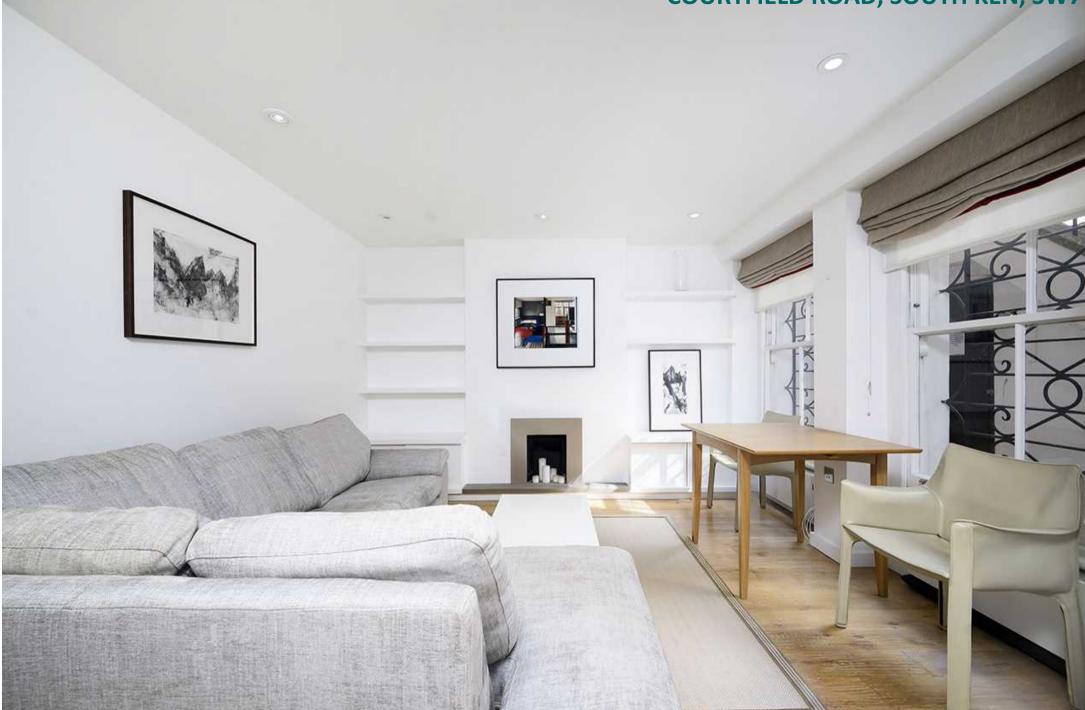

#### Description

An exquisitely presented one bedroom apartment which has been refurbished to the highest standards in a minimalist style, set within an elegant red brick period building just moments from Gloucester Road. The apartment comprises a bright reception room with wooden floors, bespoke fitted kitchen with Corian worktops and Siemens appliances, washing machine and separate tumble dryer, double bedroom with fitted wardrobes and stunning ensuite shower room.

COURTFIELD ROAD, SOUTH KEN, SW7

An exquisitely presented one bed flat moments from Gloucester Road