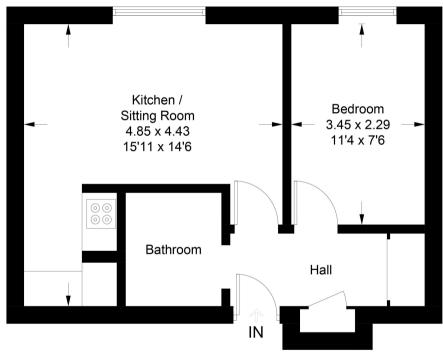

We are members of The Property Ombudsman Redress Scheme for Residential Sales and Lettings (Membership No. D00776) and Client Money Protect (Membership No. CMP003231).

Approximate Gross Internal Area = 34.3 sq m / 369 sq ft

Illustration for identification purposes only, measurements are approximate, not to scale. Copyright © M2 Property Limited