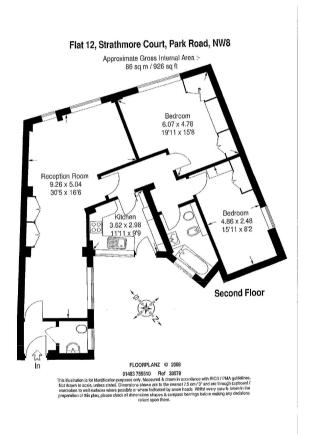

## **Description**

A gorgeous two-bedroom apartment situated on the 2nd floor of a private portered building in St John's Wood. It comprises a large, bright reception area with beautiful modern furnishings and soft light carpeting throughout. The contemporary kitchen is fitted with fully integrated appliances, broad windows, and high gloss marble worktops. The apartment also features two sizeable double bedrooms, complete with extensive built-in cupboards and wardrobes for an abundance of storage space. The bathroom is stylish and modern, with an attractive dark grey wall tiling design as well as a bath. Set within a quiet, private portered building, the apartment is pet friendly and available either furnished or unfurnished. It also benefits from a lift, an onsite building manager and a 24-hour helpline for maintenance and emergencies.