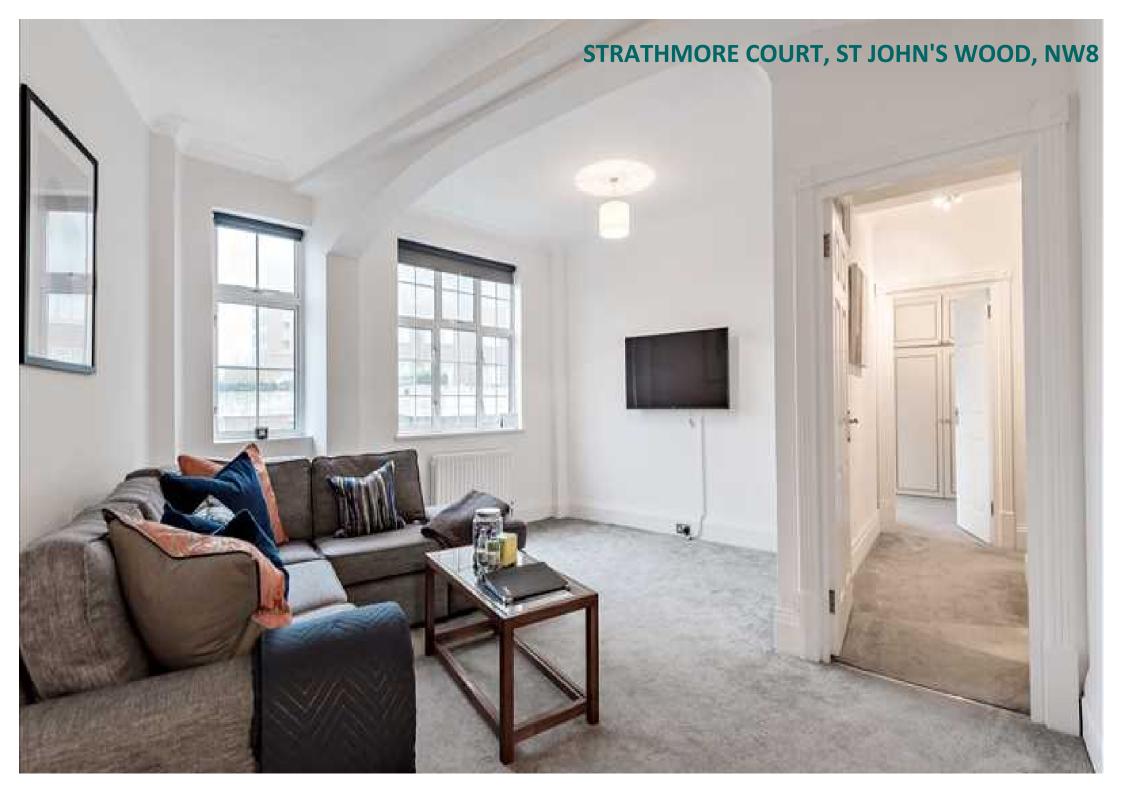

# STRATHMORE COURT, ST JOHN'S WOOD, NW8

## **Description**

A gorgeous two-bedroom apartment situated on the 2nd floor of a private portered building in St John's Wood. It comprises a large, bright reception area with beautiful modern furnishings and soft light carpeting throughout. The contemporary kitchen is fitted with fully integrated appliances, broad windows, and high gloss marble worktops. The apartment also features two sizeable double bedrooms, complete with extensive built-in cupboards and wardrobes for an abundance of storage space. The bathroom is stylish and modern, with an attractive dark grey wall tiling design as well as a bath. Set within a quiet, private portered building, the apartment is pet friendly and available either furnished or unfurnished. It also benefits from a lift, an onsite building manager and a 24-hour helpline for maintenance and emergencies.

A gorgeous two-bedroom apartment set within a private portered building in St John's Wood.