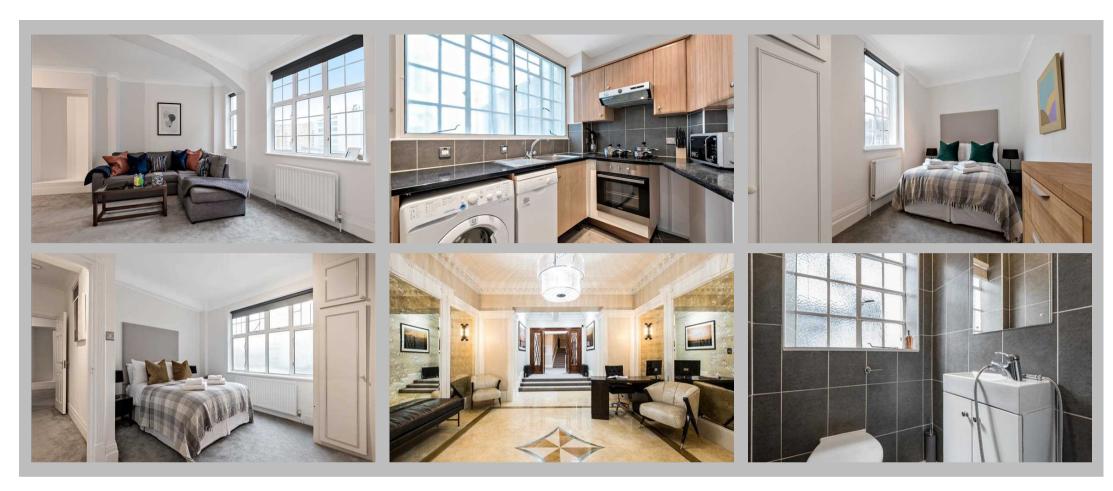

## **Description**

A gorgeous two-bedroom apartment situated on the 2nd floor of a private portered building in St John's Wood. It comprises a large, bright reception area with beautiful modern furnishings and soft light carpeting throughout. The contemporary kitchen is fitted with fully integrated appliances, broad windows, and high gloss marble worktops. The apartment also features two sizeable double bedrooms, complete with extensive built-in cupboards and wardrobes for an abundance of storage space. The bathroom is stylish and modern, with an attractive dark grey wall tiling design as well as a bath. Set within a quiet, private portered building, the apartment is pet friendly and available either furnished or unfurnished. It also benefits from a lift, an onsite building manager and a 24-hour helpline for maintenance and emergencies.