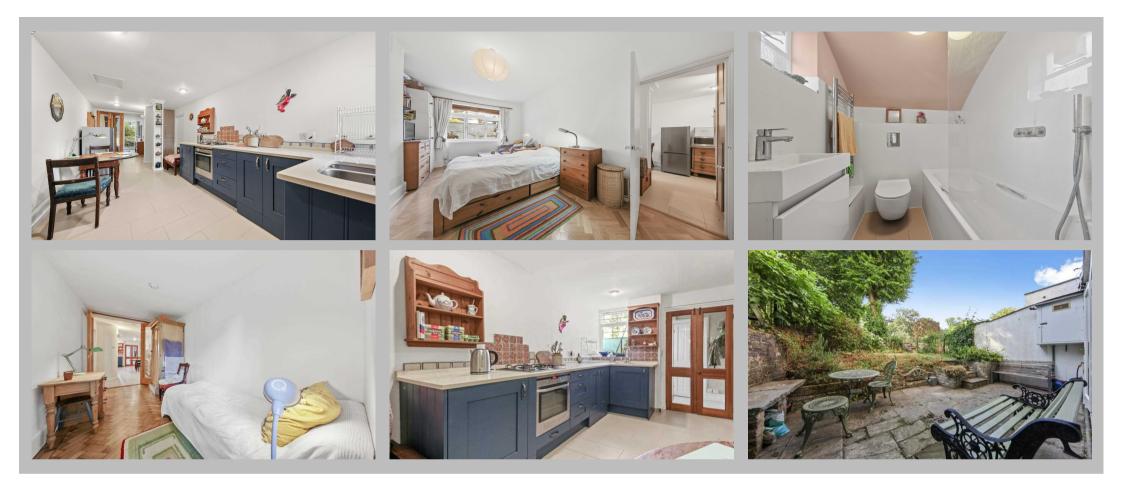

### Description

\*\*\*SHORT LET (3 to 6 MONTHS)\*\*\* A lovely, newly-refurbished two bedroom apartment with its own private entrance and lovely garden located in the heart of Notting Hill. This exquisite garden flat is set within a period building and comprises a spacious and bright reception room with doors leading out to the lovely private garden (which opens directly onto the beautiful communal gardens), fully fitted kitchen with dedicated dining space, one large double bedroom with fitted wardrobes, second good-size bedroom, and a modern family bathroom.