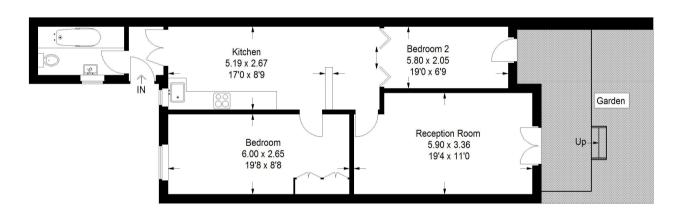

The energy efficiency rating is a measure of the overall efficiency of a home. The higher the rating the more energy efficient the home is and the lower the fuel bills will be.

Approximate Gross Internal Area = 73 sq m / 786 sq ft

Illustration for identification purposes only, measurements are approximate, not to scale. Copyright © M2 Property Limited (ID307232)

M2 Property | 6 Roland Gardens | South Kensington | London SW7 3PH T 020 7043 8432 E info@m2property.com www.m2property.com