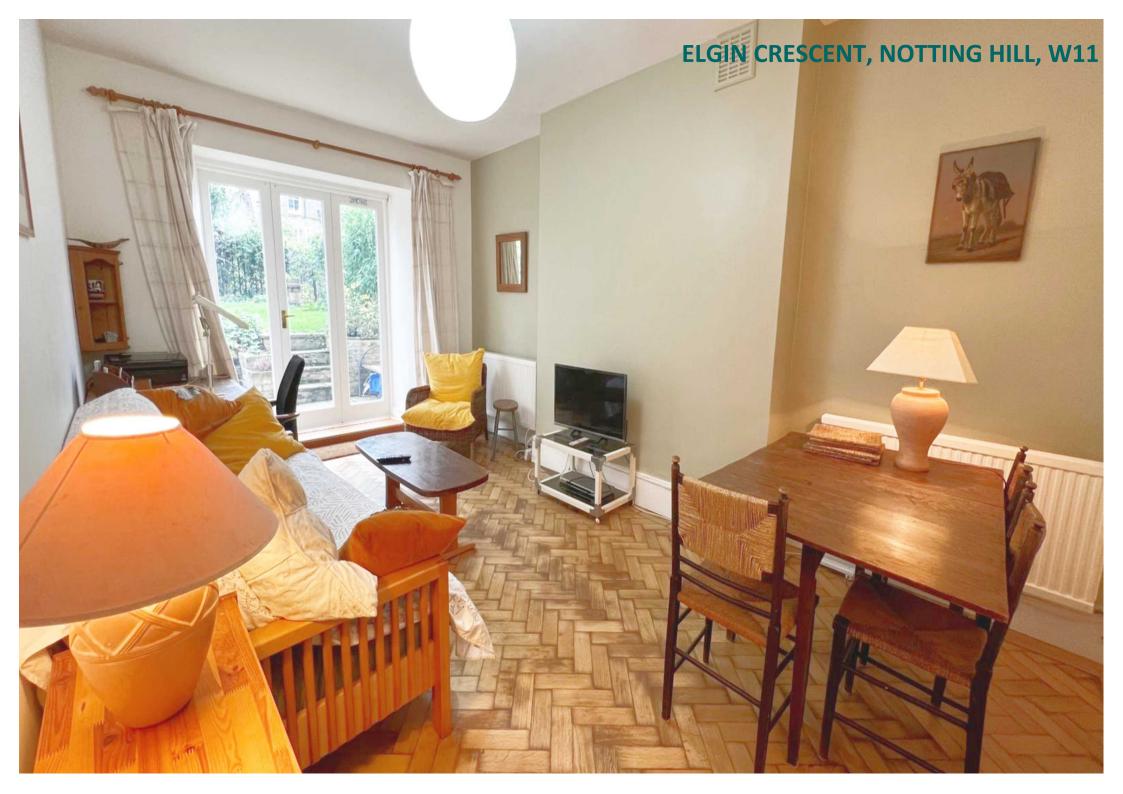

### Description

\*\*\*SHORT LET (3 to 6 MONTHS)\*\*\* A lovely, newly-refurbished two bedroom apartment with its own private entrance and lovely garden located in the heart of Notting Hill. This exquisite garden flat is set within a period building and comprises a spacious and bright reception room with doors leading out to the lovely private garden (which opens directly onto the beautiful communal gardens), fully fitted kitchen with dedicated dining space, one large double bedroom with fitted wardrobes, second good-size bedroom, and a modern family bathroom.

## ELGIN CRESCENT, NOTTING HILL, W11

Lovely, newly-refurbished two bedroom garden flat in fantastic Notting Hill location