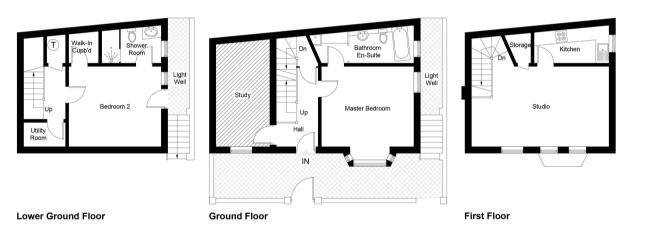

Approximate Gross Internal Area = 99.3 sq m / 1069 sq ft (Excluding Study)

Illustration for identification purposes only, measurements are approximate, not to scale. Copyright © M2 Property Limited

M2 Property | 6 Roland Gardens | South Kensington | London SW7 3PH T 020 7043 8432 E info@m2property.com www.m2property.com