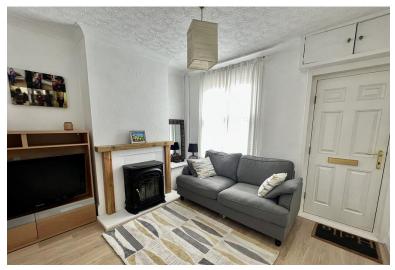

## **Property Description**

Situated in the highly sought after village of Bean this two/three bedroom end of terrace house is presented to a high standard throughout and is a real must see home.

The property consists of a lounge, separate dining room, modern kitchen and a modern ground floor bathroom.

## LOUNGE

12' 1" x 11' 4" (3.68m x 3.45m) **DINING ROOM** 11' 4" x 9' (3.45m x 2.74m) **KITCHEN** 8' 5" x 5' 9" (2.57m x 1.75m) **BATHROOM** 8' 3" x 5' 6" (2.51m x 1.68m) **LANDING** 