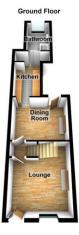

## **Property Description**

Situated in the highly sought after village of Bean this two/three bedroom end of terrace house is presented to a high standard throughout and is a real must see home.

The property consists of a lounge, separate dining room, modern kitchen and a modern ground floor bathroom.

## LOUNGE

12' 1" x 11' 4" (3.68m x 3.45m) **DINING ROOM** 11' 4" x 9' (3.45m x 2.74m) **KITCHEN** 8' 5" x 5' 9" (2.57m x 1.75m) **BATHROOM** 8' 3" x 5' 6" (2.51m x 1.68m) **LANDING** 