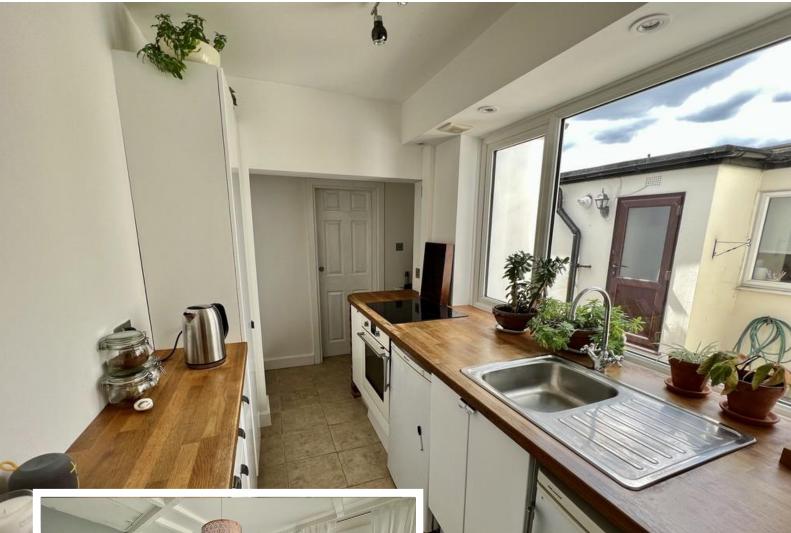

## **Property Description**

Situated in the highly sought after village of Bean this two/three bedroom end of terrace house is presented to a high standard throughout and is a real must see home.

The property consists of a lounge, separate dining room, modern kitchen and a modern ground floor bathroom.

## LOUNGE

12' 1" x 11' 4" (3.68m x 3.45m) **DINING ROOM** 11' 4" x 9' (3.45m x 2.74m) **KITCHEN** 8' 5" x 5' 9" (2.57m x 1.75m) **BATHROOM** 8' 3" x 5' 6" (2.51m x 1.68m) **LANDING** 