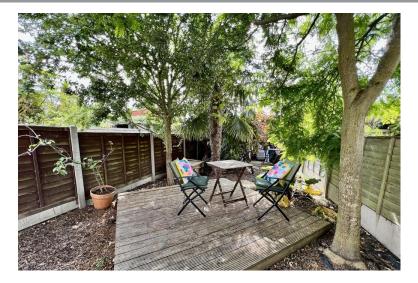

The first floor benefits from two good sized double bedrooms as well as a third bedroom which leads off of bedroom one and could easily double as a dressing room.

Externally the home features a good sized rear garden which also offers side gated access.

## BEDROOM

11' 5" x 9' 11" (3.48m x 3.02m) **BEDROOM** 11' 3" x 9' (3.43m x 2.74m) **BEDROOM** 8' 4" x 5' 7" (2.54m x 1.7m) **REAR GARDEN** 

159 Windmill Street Gravesend Kent DA12 1AH www.mandmprop.co.uk sales@mandmprop.co.uk 01474321957 Agents Note: Whilst every care has been taken to prepare these sales particulars, they are for guidance purposes only. All measurements are approximate are for general guidance purposes only and whilst every care has been taken to ensure their accuracy, they should not be relied upon and potential buyers are advised to recheck the measurements