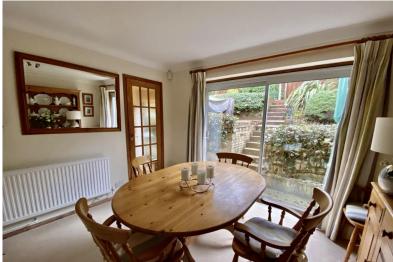

### **ENTRANCE HALL**

LOUNGE

14' 4" x 11' 5" (4.37m x 3.48m)

**DINING ROOM** 

11' 7" x 9' 4" (3.53m x 2.84m)

KITCHEN/BREAKFAST ROOM

13' 3" x 10' 1" (4.04m x 3.07m)

**UTILITY ROOM** 