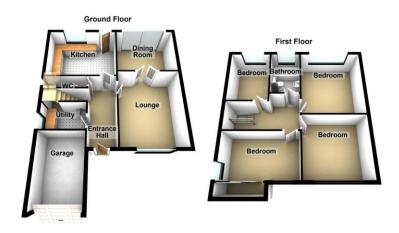

# **Property Description**

Located in the highly sought after village of Istead Rise is this spacious four bedroom detached family home.

The accommodation for the home comprises of a ground floor W.C, utility room, spacious lounge area, dining area and kitchen all on the ground floor.

The first floor features four good sized bedrooms and a modern four piece family bathroom.

Externally the home features a driveway to the front, integral garage and a tiered garden to the rear.

The home is located a short walk away from Istead Rise Primary School, whilst the village shops and Medical Practice are also close by.

### **ENTRANCE HALL**

LOUNGE

14' 4" x 11' 5" (4.37m x 3.48m)

**DINING ROOM** 

11' 7" x 9' 4" (3.53m x 2.84m)

KITCHEN/BREAKFAST ROOM

13' 3" x 10' 1" (4.04m x 3.07m)

**UTILITY ROOM** 

7' 10" x 4' 11" (2.39m x 1.5m)

**GROUND FLOOR W.C.** 

## **LANDING**

**BEDROOM** 

12' 8" x 11' 7" (3.86m x 3.53m)

BEDROOM

11' 7" x 11' (3.53m x 3.35m)

BEDROOM

13' 3" x 7' 6" (4.04m x 2.29m)

BEDROOM

10' 2" x 7' 7" (3.1m x 2.31m)

**BATHROOM** 

TIERED REAR GARDEN

Approx 40ft

**GARAGE** 

DRIVEWAY PARKING