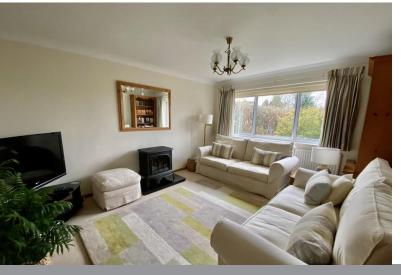

### **ENTRANCE HALL**

LOUNGE

14' 4" x 11' 5" (4.37m x 3.48m)

**DINING ROOM** 

11' 7" x 9' 4" (3.53m x 2.84m)

KITCHEN/BREAKFAST ROOM

13' 3" x 10' 1" (4.04m x 3.07m)

**UTILITY ROOM** 