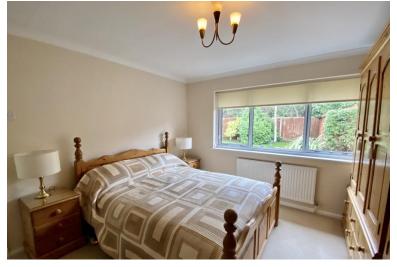

# **BEDROOM**

12' 8" x 11' 7" (3.86m x 3.53m)

# BEDROOM

11' 7" x 11' (3.53m x 3.35m)

#### **BEDROOM**

13' 3" x 7' 6" (4.04m x 2.29m)

### **BEDROOM**

10' 2" x 7' 7" (3.1m x 2.31m)