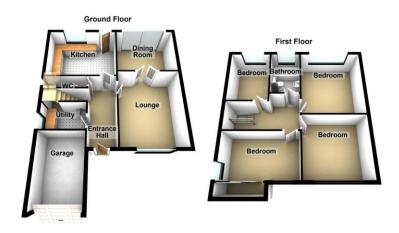

# **Property Description**

Located in the highly sought after village of Istead Rise is this spacious four bedroom detached family home.

The accommodation for the home comprises of a ground floor W.C, utility room, spacious lounge area, dining area and kitchen all on the ground floor.

The first floor features four good sized bedrooms and a modern four piece family bathroom.

Externally the home features a driveway to the front, integral garage and a tiered garden to the rear.

The home is located a short walk away from Istead Rise Primary School, whilst the village shops and Medical Practice are also close by.