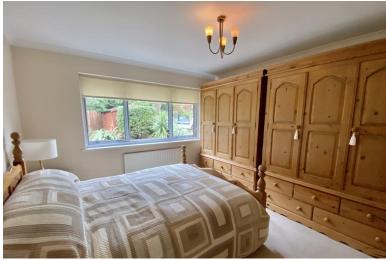

# **BEDROOM**

12' 8" x 11' 7" (3.86m x 3.53m)

# BEDROOM

11' 7" x 11' (3.53m x 3.35m)

#### **BEDROOM**

13' 3" x 7' 6" (4.04m x 2.29m)

### **BEDROOM**

10' 2" x 7' 7" (3.1m x 2.31m)