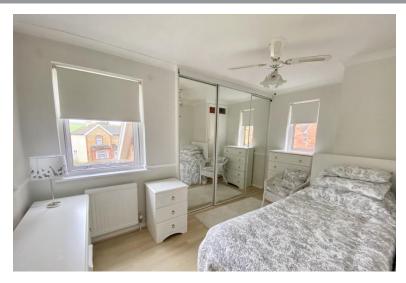

# **BEDROOM**

12' 8" x 11' 7" (3.86m x 3.53m)

# BEDROOM

11' 7" x 11' (3.53m x 3.35m)

#### **BEDROOM**

13' 3" x 7' 6" (4.04m x 2.29m)

### **BEDROOM**

10' 2" x 7' 7" (3.1m x 2.31m)