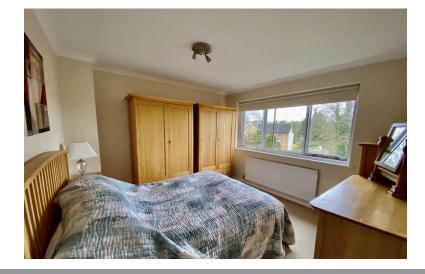

# **BEDROOM**

12' 8" x 11' 7" (3.86m x 3.53m)

# BEDROOM

11' 7" x 11' (3.53m x 3.35m)

#### **BEDROOM**

13' 3" x 7' 6" (4.04m x 2.29m)

### **BEDROOM**

10' 2" x 7' 7" (3.1m x 2.31m)