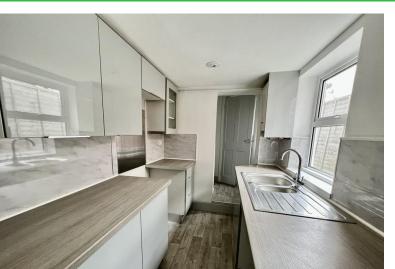

The property is ready to move straight in and unbox, with the property boasting newly laid carpets, freshly decorated walls and a new bathroom suite.

The ground floor accommodation comprises of two separate reception rooms, a stylish kitchen and a modern bathroom.

**DINING ROOM** 11' 2" x 9' 5" (3.4m x 2.87m)

**KITCHEN** 9' 1" x 6' (2.77m x 1.83m)