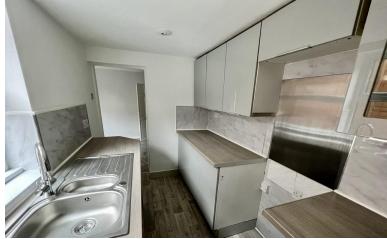

**DINING ROOM** 11' 2" x 9' 5" (3.4m x 2.87m)

**KITCHEN** 9' 1" x 6' (2.77m x 1.83m)