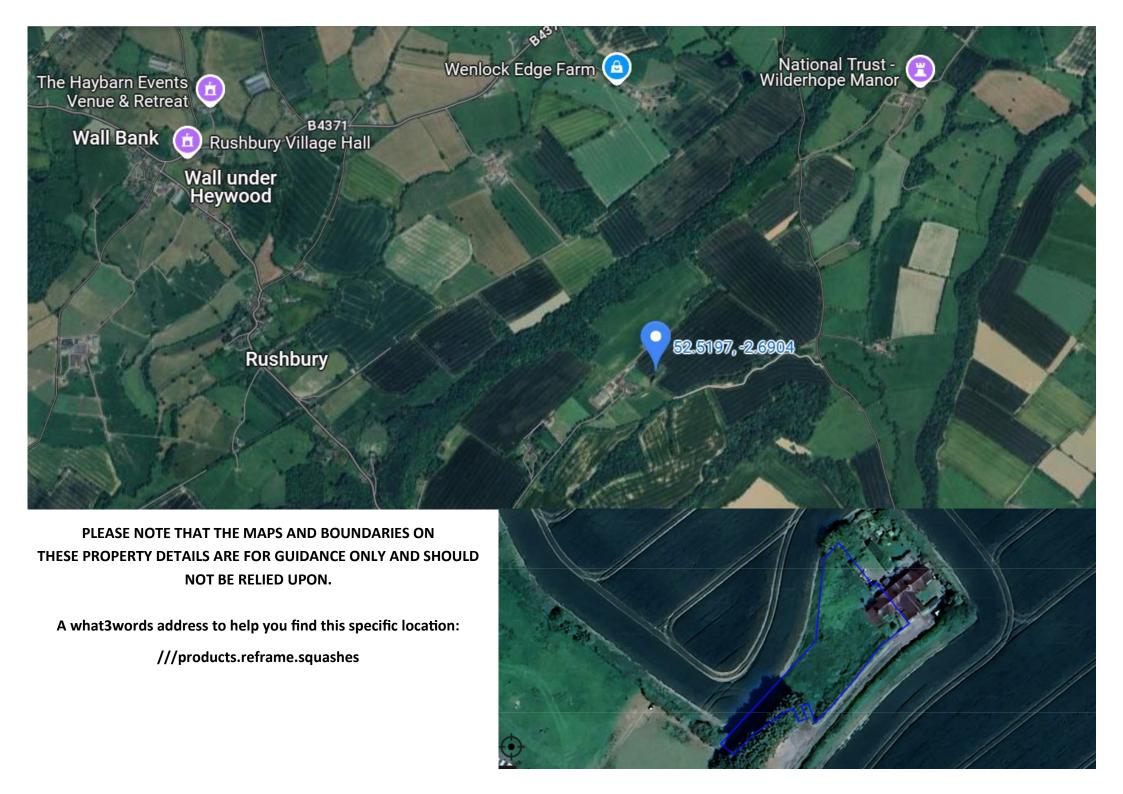

3 Orchard Cottages adjoins the South Shropshire Hills and Wenlock Edge. It is set in an area of outstanding natural beauty (ANOB), that is loved by walkers, cyclists, horse riders, and nature lovers.

- Rushbury 1.5 miles
- Church Stretton 6.5 Miles
- Shrewsbury 20 Miles
- **♦ Ludlow 15 Miles**