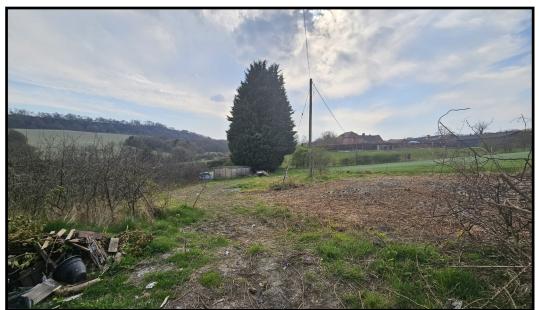

## 3 ORCHARD COTTAGES, STANWAY, RUSHBURY, SHROPSHIRE, SY6 7EF

- CASH PURCHASERS ONLY.
- Cottage for complete renovation.
- Approximately a third of an acre of grounds.
- Perfect opportunity to re-develop to own requirements subject to appropriate planning permission.
- Wenlock Edge is approximately a mile away and is one of the
- scenic highlights of Shropshire, rightly included with the Shropshire Hills Area of Outstanding Natural Beauty.
- Ideally situated for outdoor pursuits—walking, cycling, and horse riding, etc.
- NO UPWARD CHAIN

3 Orchard Cottages adjoins the South Shropshire Hills and Wenlock Edge. It is set in an area of outstanding natural beauty (ANOB), that is loved by walkers, cyclists, horse riders, and nature lovers.

- Rushbury 1.5 miles
- Church Stretton 6.5 Miles
- Shrewsbury 20 Miles
- **♦ Ludlow 15 Miles**