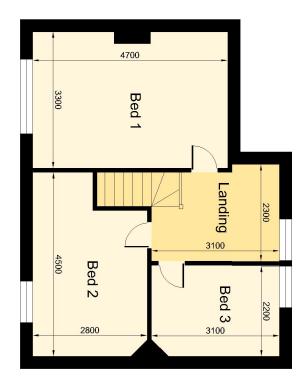

Potentially three bedrooms

Potentially two reception rooms

Potentially family bathroom and en suite facility.

3 x

2 x

1 x

<sup>\*</sup>Approximate distances \*

3 ORCHARD COTTAGES, STANWAY, RUSHBURY, SHROPSHIRE, SY6 7EF

## Floor Plan

**Ground Floor** 

3 Orchard Cottage Stanway Church Stretton SY6 7EF **SERVICES** We understand that mains electricity is connected, septic tank drainage, and water is provided by private bore hole/spring but this will need to be confirmed.