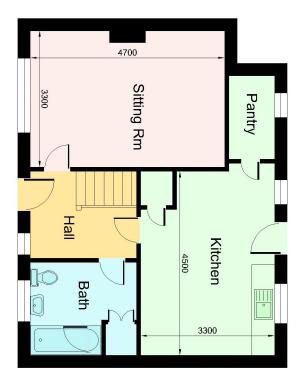

## Floor Plan

**Ground Floor** 

3 Orchard Cottage Stanway Church Stretton SY6 7EF **SERVICES** We understand that mains electricity is connected, septic tank drainage, and water is provided by private bore hole/spring but this will need to be confirmed.