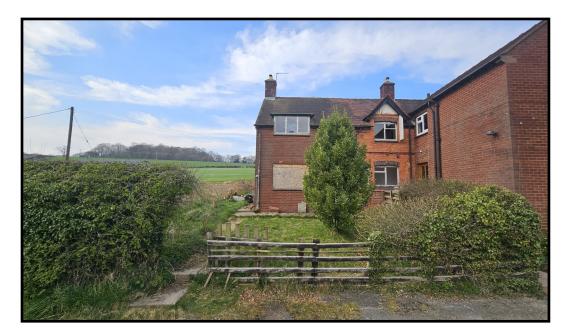

## 3 ORCHARD COTTAGES, STANWAY, RUSHBURY, SHROPSHIRE, SY6 7EF

- CASH PURCHASERS ONLY.
- Cottage for complete renovation.
- Approximately a third of an acre of grounds.
- Perfect opportunity to re-develop to own requirements subject to appropriate planning permission.
- Wenlock Edge is approximately a mile away and is one of the
- scenic highlights of Shropshire, rightly included with the Shropshire Hills Area of Outstanding Natural Beauty.
- Ideally situated for outdoor pursuits—walking, cycling, and horse riding, etc.
- NO UPWARD CHAIN

VIEWINGS are strictly by appointment only and will be block booked.

The property requires complete renovation and can be re-styled to suit the buyer's own tastes and requirements.

The village of Rushbury is nearby with St. Peter Church and Rushbury CofE primary school. Just beyond is the village of Wall-under-Heywood with a pop up pub and large village hall with recreation fields and tennis court.