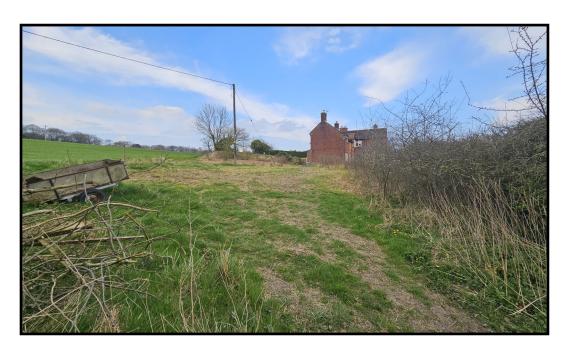

## 3 ORCHARD COTTAGES, STANWAY, RUSHBURY, SHROPSHIRE, SY6 7EF

- CASH PURCHASERS ONLY.
- Cottage for complete renovation.
- Approximately a third of an acre of grounds.
- Perfect opportunity to re-develop to own requirements subject to appropriate planning permission.
- Wenlock Edge is approximately a mile away and is one of the
- scenic highlights of Shropshire, rightly included with the Shropshire Hills Area of Outstanding Natural Beauty.
- Ideally situated for outdoor pursuits—walking, cycling, and horse riding, etc.
- NO UPWARD CHAIN

3 Orchard Cottages adjoins the South Shropshire Hills and Wenlock Edge. It is set in an area of outstanding natural beauty (ANOB), that is loved by walkers, cyclists, horse riders, and nature lovers.

- Rushbury 1.5 miles
- Church Stretton 6.5 Miles
- Shrewsbury 20 Miles
- **♦ Ludlow 15 Miles**