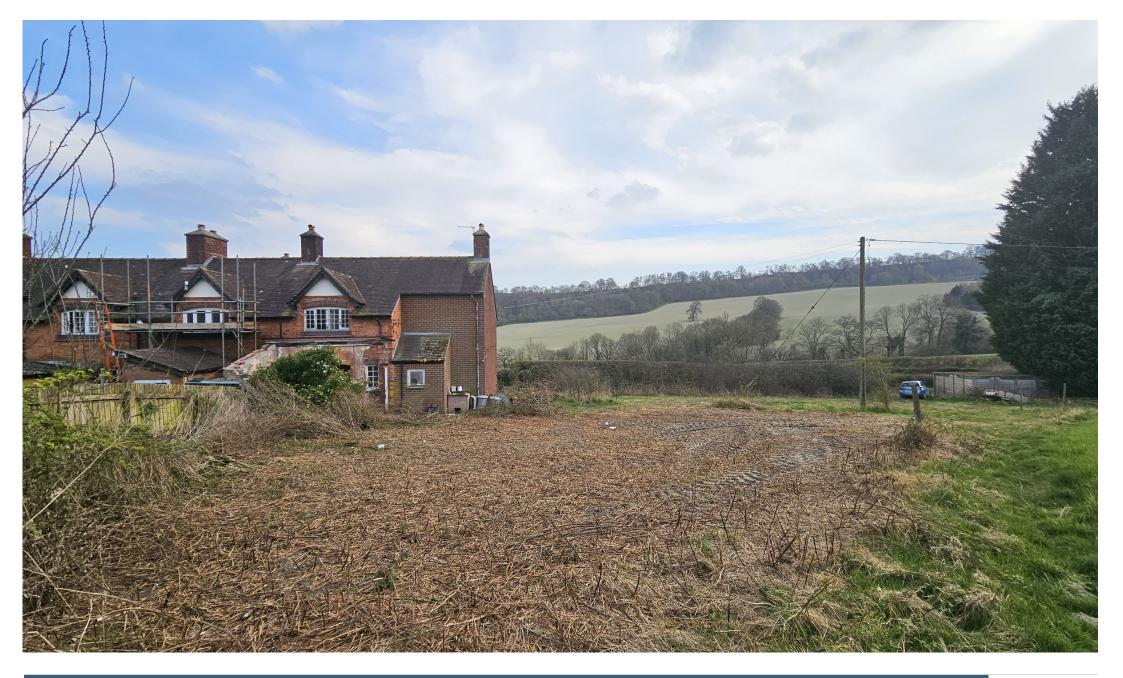

## 3 ORCHARD COTTAGES, STANWAY, RUSHBURY, SHROPSHIRE, SY6 7EF

- CASH PURCHASERS ONLY.
- Cottage for complete renovation.
- Approximately a third of an acre of grounds.
- Perfect opportunity to re-develop to own requirements subject to appropriate planning permission.
- Wenlock Edge is approximately a mile away and is one of the
- scenic highlights of Shropshire, rightly included with the Shropshire Hills Area of Outstanding Natural Beauty.
- Ideally situated for outdoor pursuits—walking, cycling, and horse riding, etc.
- NO UPWARD CHAIN

VIEWINGS are strictly by appointment only and will be block booked.

The property requires complete renovation and can be re-styled to suit the buyer's own tastes and requirements.

The village of Rushbury is nearby with St. Peter Church and Rushbury CofE primary school. Just beyond is the village of Wall-under-Heywood with a pop up pub and large village hall with recreation fields and tennis court.

3 Orchard Cottages adjoins the South Shropshire Hills and Wenlock Edge. It is set in an area of outstanding natural beauty (ANOB), that is loved by walkers, cyclists, horse riders, and nature lovers.

- Rushbury 1.5 miles
- Church Stretton 6.5 Miles
- Shrewsbury 20 Miles
- **♦ Ludlow 15 Miles**