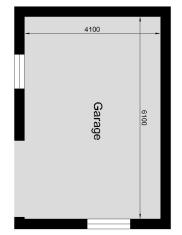

## BANK HOUSE, WENTNOR, SY9 5EE

- CASH PURCHASERS ONLY.
- Character property for complete renovation.
- Approximately an acre of grounds.
- Detached outbuilding suitable as double garage/studio/etc.
- Perfect opportunity to re-develop to own requirements subject to appropriate planning permission.
- Beautiful village setting
- Less than 2— miles to around 16,000 acres of common heathland managed by The National Trust.
- Ideally situated for outdoor pursuits—walking, cycling, horse riding, etc.
- NO UPWARD CHAIN