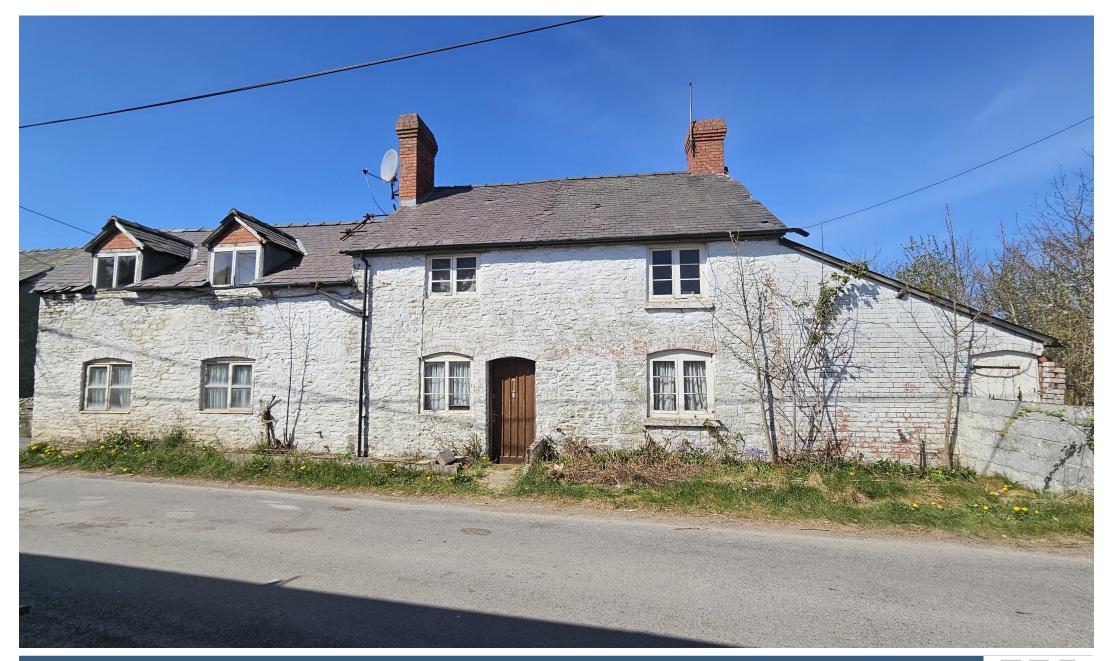

BANK HOUSE, WENTNOR, SHROPSHIRE SY9 5EE
GUIDE PRICE £275,000

## BANK HOUSE, WENTNOR, SY9 5EE

- CASH PURCHASERS ONLY.
- Character property for complete renovation.
- Approximately an acre of grounds.
- Detached outbuilding suitable as double garage/studio/etc.
- Perfect opportunity to re-develop to own requirements subject to appropriate planning permission.
- Beautiful village setting
- Less than 2— miles to around 16,000 acres of common heathland managed by The National Trust.
- Ideally situated for outdoor pursuits—walking, cycling, horse riding, etc.
- NO UPWARD CHAIN

VIEWINGS are strictly by appointment only and will be block booked. There are no internal photographs as the property requires complete renovation and can be re-styled to suit the buyer's own tastes and Requirements.