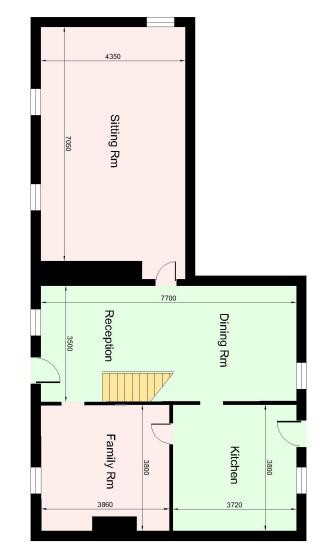

## **Ground Floor**

Bank House Wentnor SY9 5EE

**VIEWING** By appointment through **WRIGHTS ESTATE AGENTS** telephone 01694 722237

Office opening hours Monday to Friday 9am to 5pm. Saturday 9am to 12 noon.