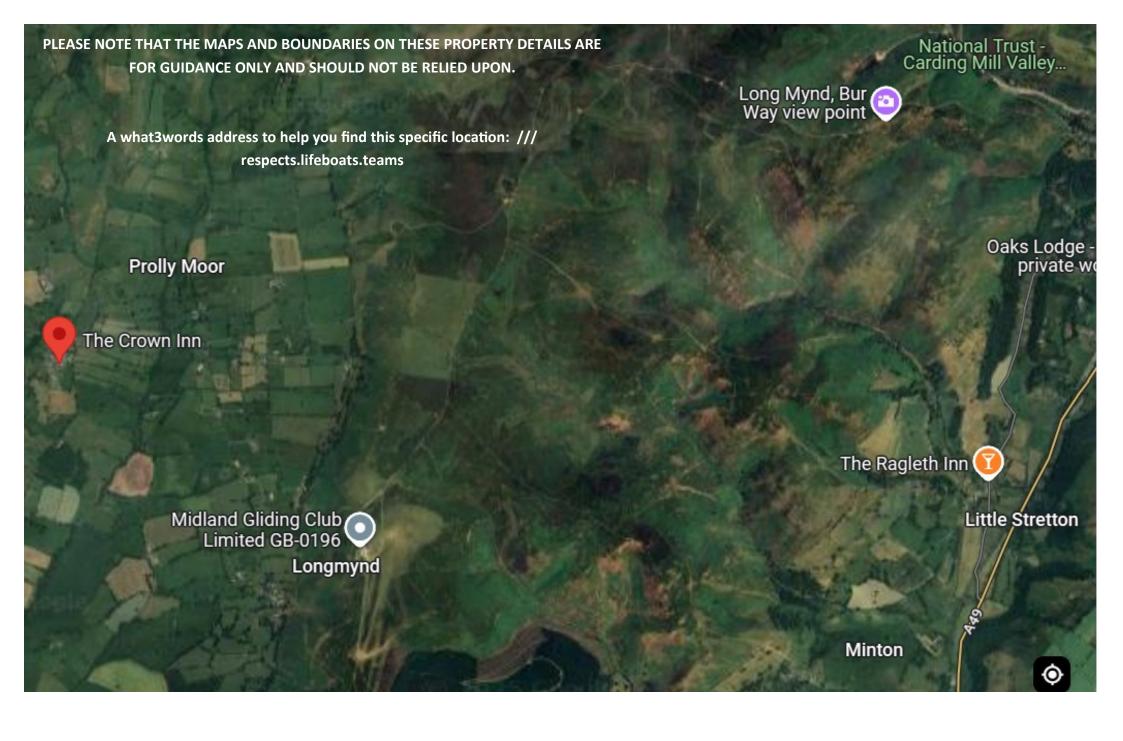

Wentnor is a small village at the lower end of a long ridge west of the Long Mynd in southern Shropshire.

A peaceful and remote spot off the beaten track that offers a tranquil place to call home. The towns of Bishops Castle and Church Stretton are nearby.

- Bishops Castle 6 miles
- Church Stretton 8.5 Miles
- Shrewsbury 16.5 Miles
- Ludlow 19 Miles

\*Approximate distances \*

| Potentially five bedrooms                          | 5 x |  |
|----------------------------------------------------|-----|--|
| Potentially two reception rooms                    | 2 x |  |
| Potentially family bathroom and en suite facility. | 2 x |  |
|                                                    |     |  |