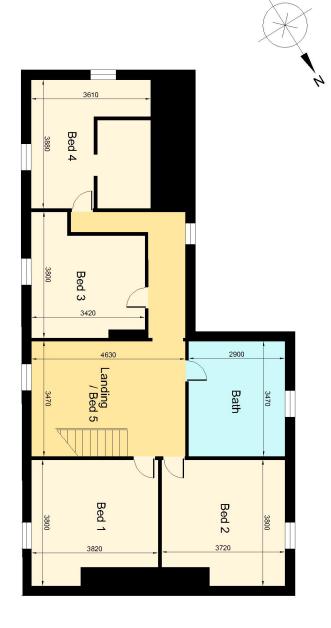

ires complete renovation and can be re-styled to suit the buyer's own tastes and Requirements.

Wentnor is a small village at the lower end of a long ridge west of the Long Mynd in southern Shropshire.

A peaceful and remote spot off the beaten track that offers a tranquil place to call home. The towns of Bishops Castle and Church Stretton are nearby.

- Bishops Castle 6 miles
- Church Stretton 8.5 Miles
- Shrewsbury 16.5 Miles
- Ludlow 19 Miles

\*Approximate distances \*

| Potentially five bedrooms                          | 5 x |  |
|----------------------------------------------------|-----|--|
| Potentially two reception rooms                    | 2 x |  |
| Potentially family bathroom and en suite facility. | 2 x |  |
|                                                    |     |  |



## First Floor



## **Ground Floor**



Bank House Wentnor SY9 5EE







**VIEWING** By appointment through **WRIGHTS ESTATE AGENTS** telephone 01694 722237

Office opening hours Monday to Friday 9am to 5pm. Saturday 9am to 12 noon.

Email: sales@wrightschurchstretton.co.uk

**FINANCE SUPPORT** We are local agents for the Yorkshire Building Society and can arrange appointments for purchasers requiring mortgages.

**IMPORTANT NOTICE:** Floor plan for illustrative purposes only, not to scale. All measurements and distances are approximate. The particulars are produced in good faith, are set out as a general guide only and do not constitute any part of a contract; no person in the employment of Wrights Estate Agents has any authority to make or give any representation or warranty whatever