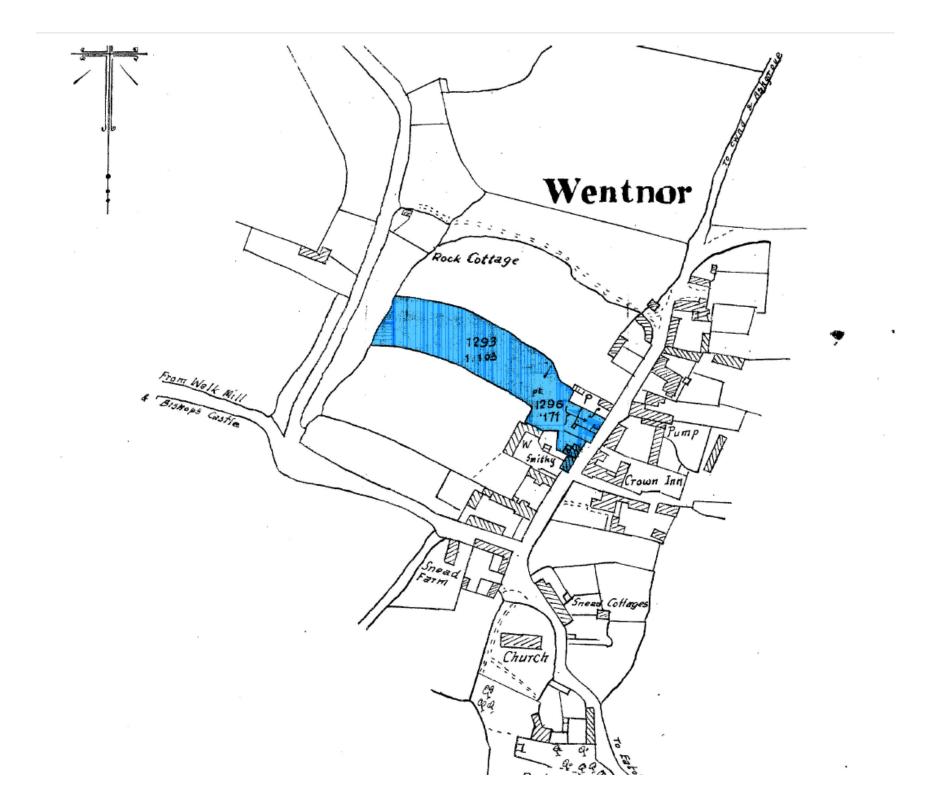

BANK HOUSE, WENTNOR, SHROPSHIRE SY9 5EE
GUIDE PRICE £275,000

Wentnor is a small village at the lower end of a long ridge west of the Long Mynd in southern Shropshire.

A peaceful and remote spot off the beaten track that offers a tranquil place to call home. The towns of Bishops Castle and Church Stretton are nearby.