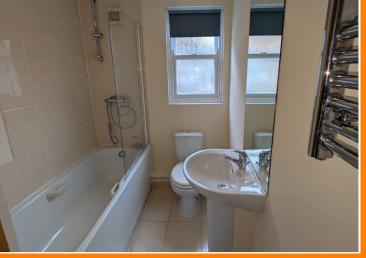

#### Bathroom

White suite comprising panelled bath, shower unit, shower door, wash hand basin, WC. Window, part tiled walls, extractor, mirror, ladder radiator, airing cupboard with Ariston hot water tank and Indesit washing machine.