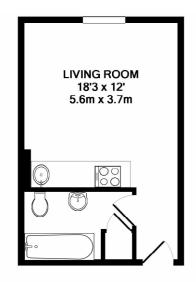

#### Caution

All services and fittings mentioned in these particulars have not been tested, and hence we cannot confirm they are in working order.

FLAT 4 MAGNOLIA COURT TOTAL APPROX. FLOOR AREA 217 SQ.FT. (20.1 SQ.M.) Whilst every attempt has been made to ensure the accuracy of the floor plan contained here, measurements of doors, windows, rooms and any other items are approximate and no responsibility is taken for any error, omission, or mis-statement. This plan is for illustrative purposes only and should be used as such by any prospective purchaser. The services, systems and appliances shown have not been tested and no guarantee as to their operability or efficiency can be given Made with Metropix ©2016