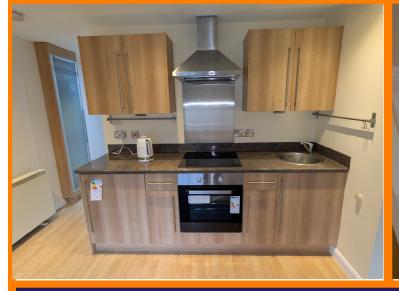

#### Kitchenette

Comprising wall and floor units, sink with mixer tap, new oven, hob and fridge, extractor hood, worktops.