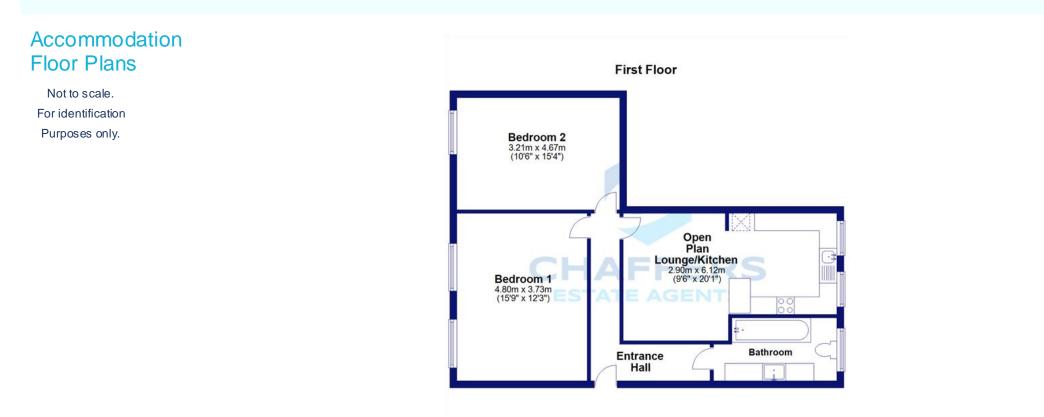

#### ACCOMMODATION:

### FIRST FLOOR: ENTRANCE HALL - OPEN PLAN KITCHEN/LOUNGE - TWO DOUBLE BEDROOMS - BATHROOM - LOFT

### ALLOCATED PARKING SPACE WITH VISITOR PARKING

Not to scale. For Illustration purposes only. Plan indicates property layout only. Plan produced using PlanUp.