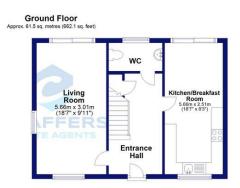

#### **ACCOMMODATION:**

GROUND FLOOR: ENTRANCE HALL ~ DUAL ASPECT LIVING ROOM ~ DUAL ASPECT KITCHEN/DINER ~ WC ~ UNDERSTAIRS CUPBOARD

FIRST FLOOR: LANDING ~ BEDROOM 1 WITH EN-SUITE ~ TWO FURTHER BEDROOMS ~ FAMILY BATHROOM ~ AIRING CUPBOARD

# Accommodation Floor Plans

Not to scale.

For identification

Purposes only.

Total area: approx. 107.3 sq. metres (1154.8 sq. feet)

Not to scale. For Illustration purposes only. Plan indicates property layout only.

## Description

A deceptively spacious and well maintained three bedroom semi-detached property that boasts light and airy accommodation through-out.

The entrance hall allows access to the dual aspect lounge with patio doors leading out onto the rear garden, cloakroom fully equipped with a low level toilet and hand basin, under stair's storage cupboard and access to the kitchen/diner. The kitchen/diner is well equipped with wall and base units and a roll top work surface. There is a built in fridge/freezer, integrated dishwasher, space for a washing machine, built in oven with hob and extractor fan, sink/drainer and patio doors leading onto the garden.