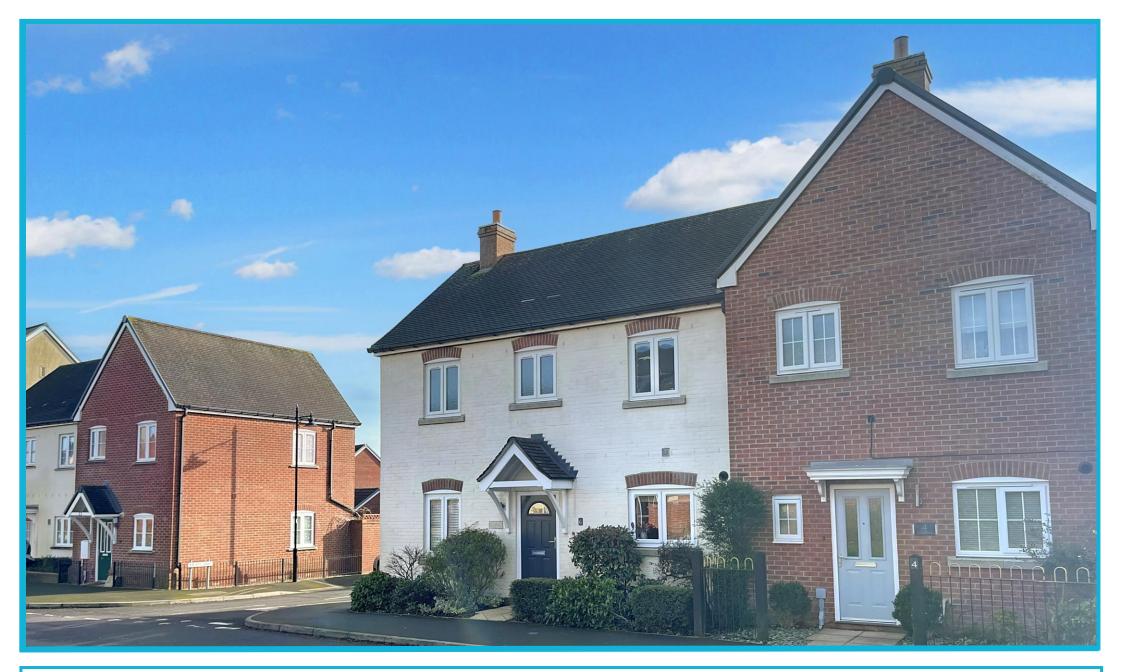

### **Property**

An immaculately presented three bedroom semi-detached home boasting light and airy accommodation with private south facing garden, detached garage and driveway. VIEWING IS ESSENTIAL.

## Description

A deceptively spacious and well maintained three bedroom semi-detached property that boasts light and airy accommodation through-out.

The entrance hall allows access to the dual aspect lounge with patio doors leading out onto the rear garden, cloakroom fully equipped with a low level toilet and hand basin, under stair's storage cupboard and access to the kitchen/diner. The kitchen/diner is well equipped with wall and base units and a roll top work surface. There is a built in fridge/freezer, integrated dishwasher, space for a washing machine, built in oven with hob and extractor fan, sink/drainer and patio doors leading onto the garden.