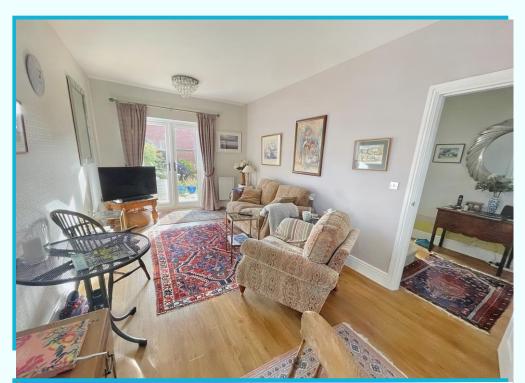

## Description

A deceptively spacious and well maintained three bedroom semi-detached property that boasts light and airy accommodation through-out.

The entrance hall allows access to the dual aspect lounge with patio doors leading out onto the rear garden, cloakroom fully equipped with a low level toilet and hand basin, under stair's storage cupboard and access to the kitchen/diner. The kitchen/diner is well equipped with wall and base units and a roll top work surface. There is a built in fridge/freezer, integrated dishwasher, space for a washing machine, built in oven with hob and extractor fan, sink/drainer and patio doors leading onto the garden.