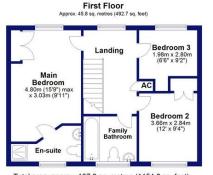

#### **ACCOMMODATION:**

GROUND FLOOR: ENTRANCE HALL ~ DUAL ASPECT LIVING ROOM ~ DUAL ASPECT KITCHEN/DINER ~ WC ~ UNDERSTAIRS CUPBOARD

FIRST FLOOR: LANDING ~ BEDROOM 1 WITH EN-SUITE ~ TWO FURTHER BEDROOMS ~ FAMILY BATHROOM ~ AIRING CUPBOARD

# Accommodation Floor Plans

Not to scale.

For identification

Purposes only.

Total area: approx. 107.3 sq. metres (1154.8 sq. feet)

Not to scale. For Illustration purposes only. Plan indicates property layout only.

On the first floor the landing is a good size with access to the loft, there are three bedrooms (master with an en-suite) and a family bathroom with white goods consisting of a bath with a over-head shower, WC and a wash hand basin.