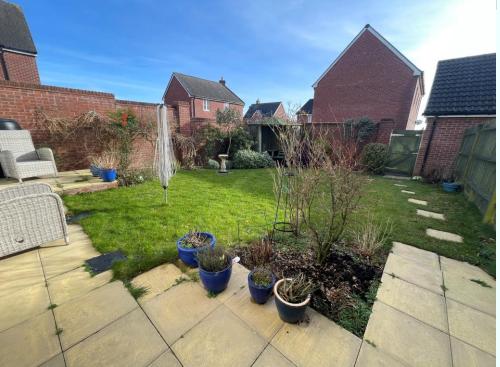

Outside the garden has been recently landscaped consisting of paved patio, lawn, shrubs and borders, outside tap, and back gate leading to the garage and driveway. The garage has a up and over door with a connection for power.