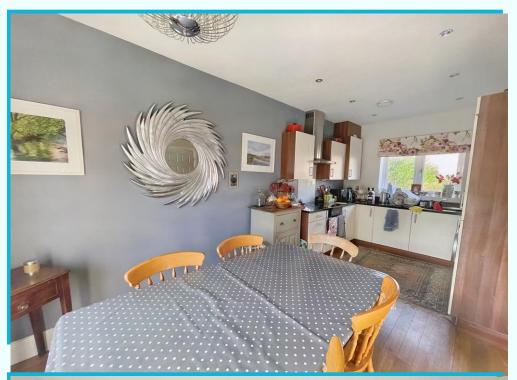

## Description

A deceptively spacious and well maintained three bedroom semi-detached property that boasts light and airy accommodation through-out.

The entrance hall allows access to the dual aspect lounge with patio doors leading out onto the rear garden, cloakroom fully equipped with a low level toilet and hand basin, under stair's storage cupboard and access to the kitchen/diner. The kitchen/diner is well equipped with wall and base units and a roll top work surface. There is a built in fridge/freezer, integrated dishwasher, space for a washing machine, built in oven with hob and extractor fan, sink/drainer and patio doors leading onto the garden.