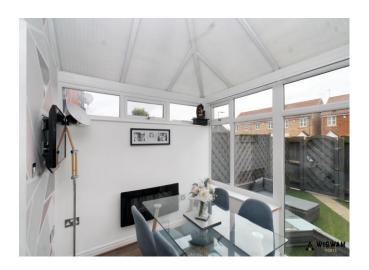

#### Conservatory,

With laminate flooring and patio doors leading to the rear aspect.