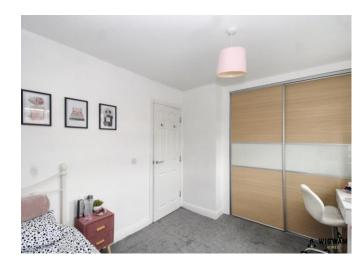

#### Bedroom 2.

With carpet flooring, fitted sliding wardrobes, double glazed windows and radiator.