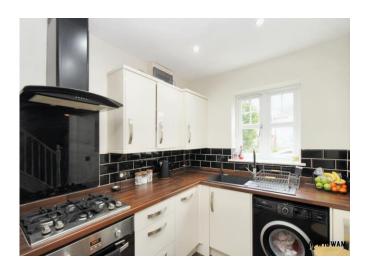

#### Kitchen,

With laminate flooring, laminate work surfaces, sink/drainer, double glazed window, space for appliances, hob, oven, extractor hood, spotlights and radiator.