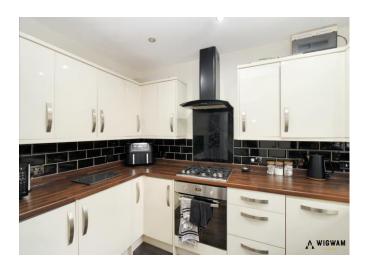

#### Kitchen,

With laminate flooring, laminate work surfaces, sink/drainer, double glazed window, space for appliances, hob, oven, extractor hood, spotlights and radiator.