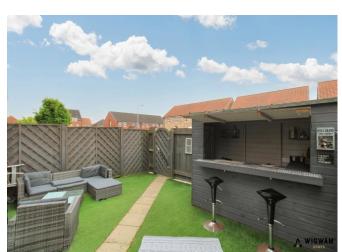

#### Rear Garden,

With artificial grass, decking, fence boundary, summer house and access to the rear aspect.