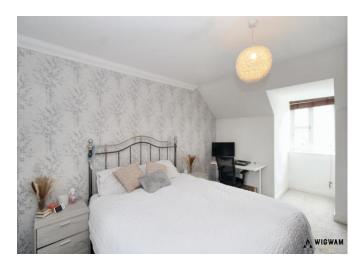

#### Bedroom 1,

With carpet flooring, fitted sliding wardrobes, double glazed window, radiator, loft access and door leading to en-suite.