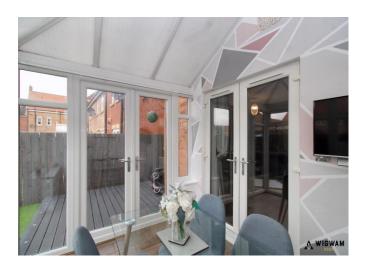

#### Conservatory,

With laminate flooring and patio doors leading to the rear aspect.