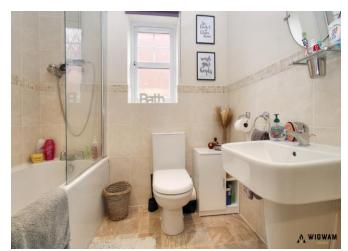

#### Bathroom,

With vinyl flooring, WC, bath cubicle, shower attachment, wash hand basin, double glazed window and radiator.