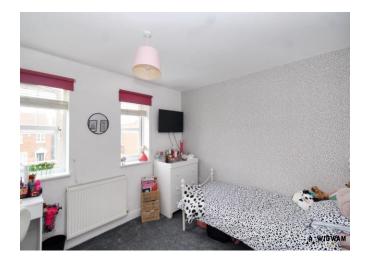

#### Bedroom 2.

With carpet flooring, fitted sliding wardrobes, double glazed windows and radiator.

#### Bedroom 3,

With carpet flooring, double glazed window and radiator.