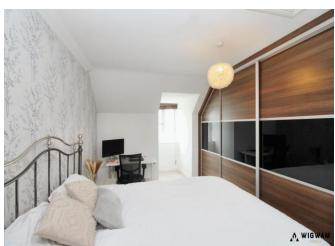

#### Bedroom 1,

With carpet flooring, fitted sliding wardrobes, double glazed window, radiator, loft access and door leading to en-suite.