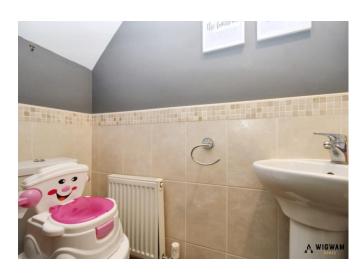

#### Downstairs WC,

With wash hand pedestal basin, WC, carpet flooring and radiator.