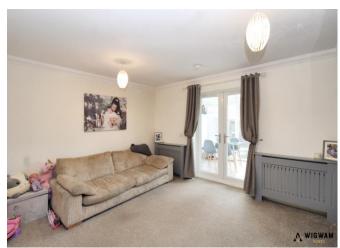

#### Lounge,

With carpet flooring, radiators and patio doors leading to the conservatory.