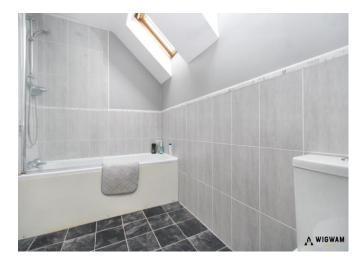

#### Bathroom,

With vinyl flooring, WC, bath cubicle, shower attachment, wash hand basin, double glazed window and radiator.

#### En-Suite,

With vinyl flooring, bath cubicle, shower attachment, WC, wash hand basin, double glazed window and radiator.