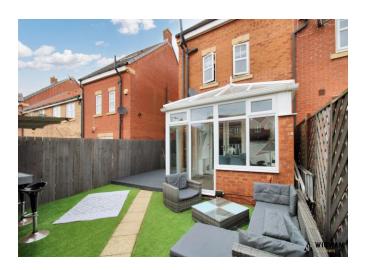

#### Conservatory,

With laminate flooring and patio doors leading to the rear aspect.

#### Rear Garden,

With artificial grass, decking, fence boundary, summer house and access to the rear aspect.