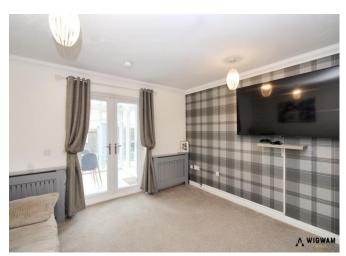

#### Bedroom 1,

With carpet flooring, fitted sliding wardrobes, double glazed window, radiator, loft access and door leading to en-suite.