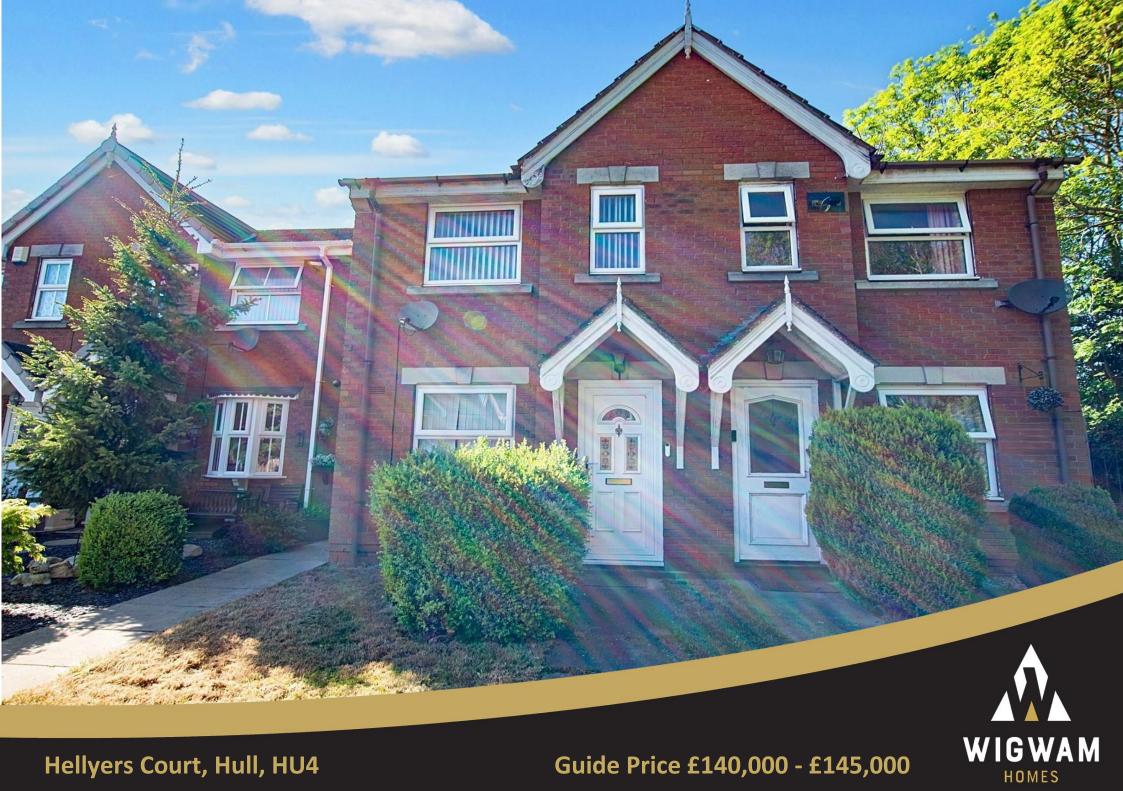

Hellyers Court, Hull, HU4

Guide Price £140,000 - £145,000

# Hellyers Court, Hull, HU4

This semi-detached property is on the market with no onward chain, making it perfect for first-time buyers! The ground floor features an entrance porch, a comfortable lounge, and a kitchen/diner. Upstairs, you'll find two double bedrooms and a bathroom. Outside, the property includes 1 allocated parking space and a rear garden. Additionally, the property includes a WIFI controlled thermostat.

Situated off Hessle Road down the peaceful cul-de-sac Hellyers Court, close to local amenities such as Sainsburys and St Andrew's Quay Shopping Centre, which is only a few minutes drive away. Well-regarded schools are also within the catchment area as is excellent bus routes to and from the Hull City Centre and the surrounding villages.