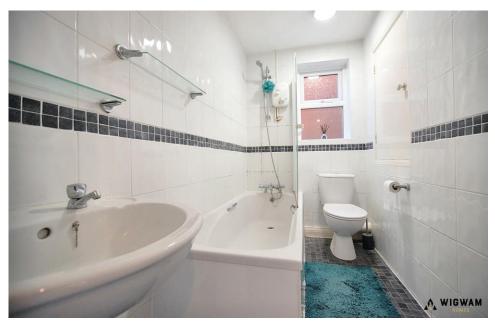

#### Bathroom

With vinyl flooring, WC, double glazed window, bath cubicle, shower attachment, wash hand pedestal basin and radiator.