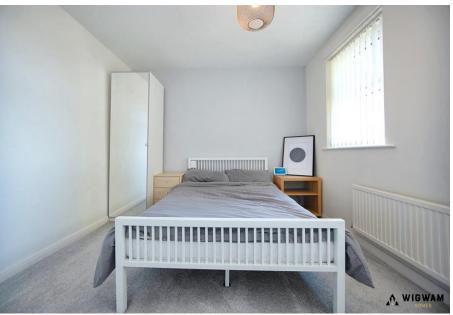

### Bedroom 1

With carpet flooring, radiator and double glazed windows.

### Bedroom 2

With carpet flooring, radiator and double glazed windows.