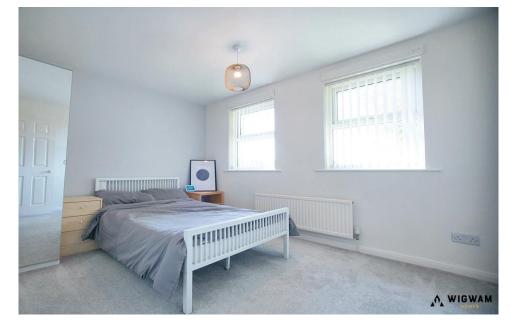

### Bedroom 1

With carpet flooring, radiator and double glazed windows.

### Bedroom 2

With carpet flooring, radiator and double glazed windows.