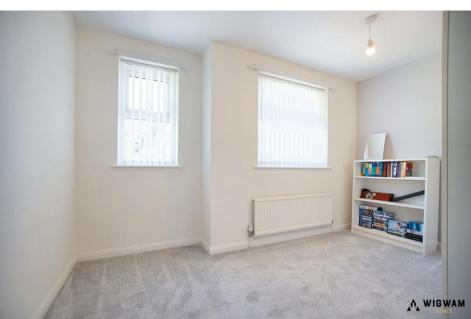

### Bedroom 1

With carpet flooring, radiator and double glazed windows.

### Bedroom 2

With carpet flooring, radiator and double glazed windows.