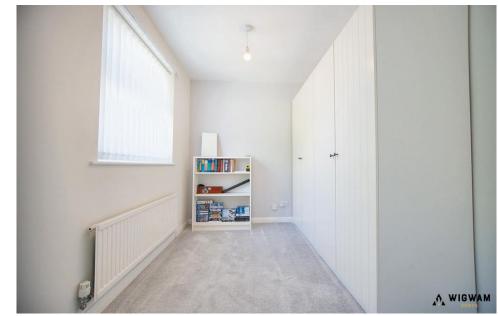

### Bedroom 1

With carpet flooring, radiator and double glazed windows.

### Bedroom 2

With carpet flooring, radiator and double glazed windows.