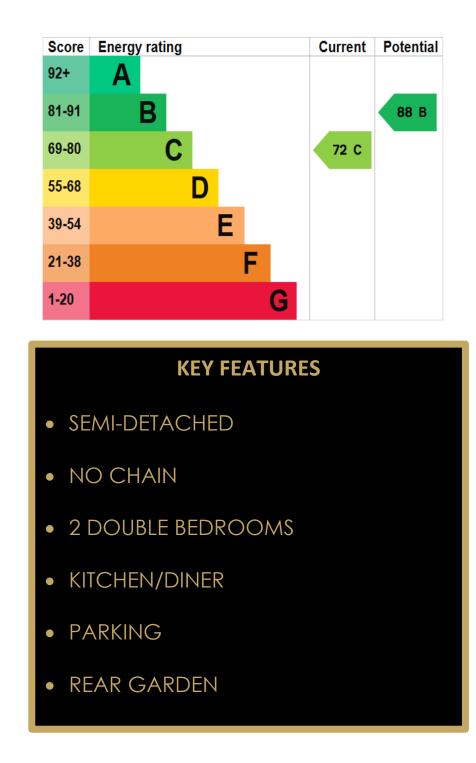

# Hellyers Court, Hull, HU4

This semi-detached property is on the market with no onward chain, making it perfect for first-time buyers! The ground floor features an entrance porch, a comfortable lounge, and a kitchen/diner. Upstairs, you'll find two double bedrooms and a bathroom. Outside, the property includes 1 allocated parking space and a rear garden. Additionally, the property includes a WIFI controlled thermostat.

## Outside

Outside, the property includes 1 allocated parking space and a rear garden.