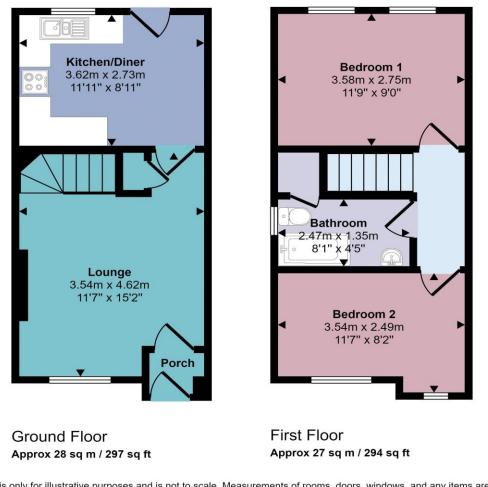

# DETAILS

Entrance Porch

With laminate flooring and door leading to the lounge.

### Kitchen/Diner

With laminate flooring, laminate work surfaces, sink/drainer, space for appliances, plumbing for washer/dryer, double glazed window, radiator and door leading to the rear garden.

### Bedroom 1

With carpet flooring, radiator and double glazed windows.

### Bedroom 2

With carpet flooring, radiator and double glazed windows.

#### Bathroom

With vinyl flooring, WC, double glazed window, bath cubicle, shower attachment, wash hand pedestal basin and radiator.

#### Disclaimer

Here at Wigwam Homes we try to ensure that all information in the advertisements are correct. However, we do advise any potential buyers to conduct their own viewing. The Agent has not checked the legal documentation to verify legal status of the property or the validity of any guarantee. A buyer must assume the information is incorrect, until it has been verified by their own solicitors. The measurements supplied are for general guidance, and as such must be considered as incorrect. A buyer is advised to re-check the measurements themselves before committing. Nothing concerning the type of construction or the condition of the structure is to be implied from the photograph of the property. These details are prepared as a general guide only, and should not be relied upon as a basis to enter into a legal contract, or to commit expenditure. An interested party should consult their own surveyor, solicitor or other professionals before committing themselves to any expenditure. Approx Gross Internal Area 55 sq m / 590 sq ft

This floorplan is only for illustrative purposes and is not to scale. Measurements of rooms, doors, windows, and any items are approximate and no responsibility is taken for any error, omission or mis-statement. Icons of items such as bathroom suites are representations only and may not look like the real items. Made with Made Snappy 360.