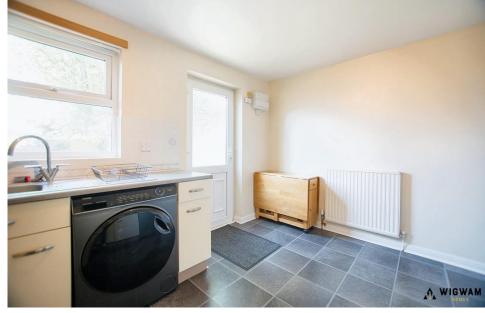

### Kitchen/Diner

With laminate flooring, laminate work surfaces, sink/drainer, space for appliances, plumbing for washer/dryer, double glazed window, radiator and door leading to the rear garden.