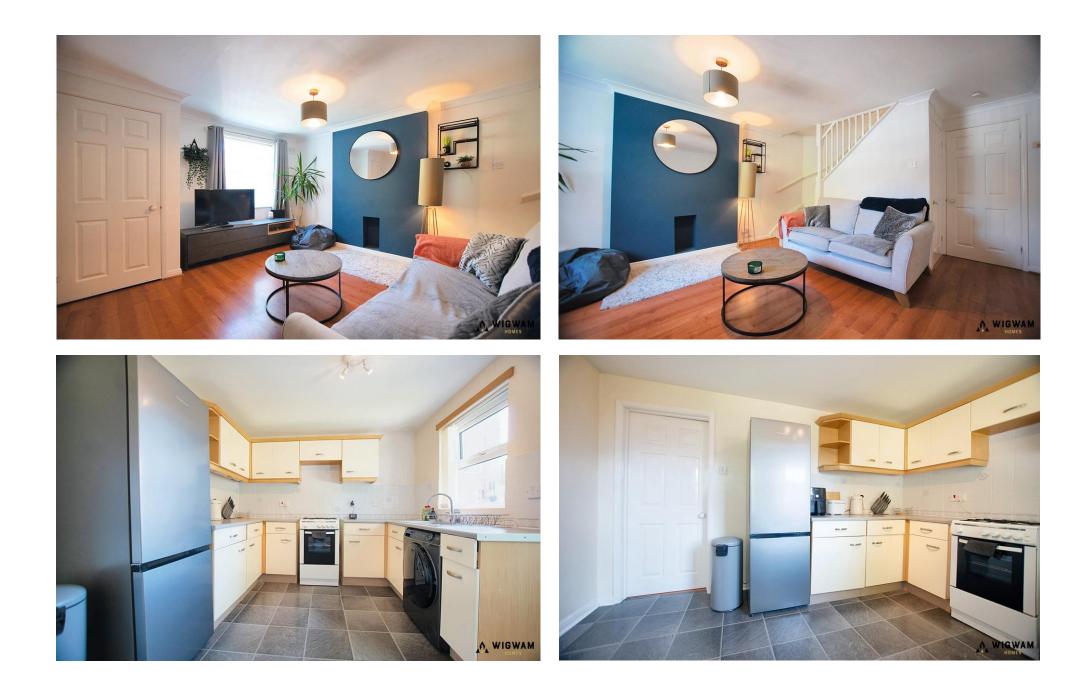

# DETAILS

Entrance Porch

With laminate flooring and door leading to the lounge.

### Kitchen/Diner

With laminate flooring, laminate work surfaces, sink/drainer, space for appliances, plumbing for washer/dryer, double glazed window, radiator and door leading to the rear garden.