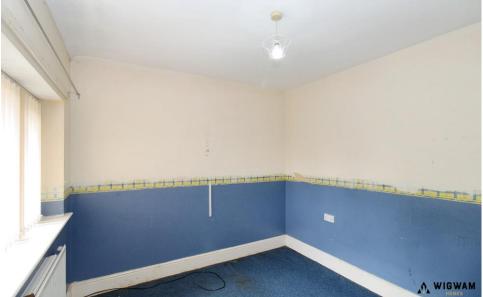

### Bedroom 1

With carpet flooring, radiator, storage cupboard and double glazed window.

# Bedroom 2

With carpet flooring, radiator and double glazed window.