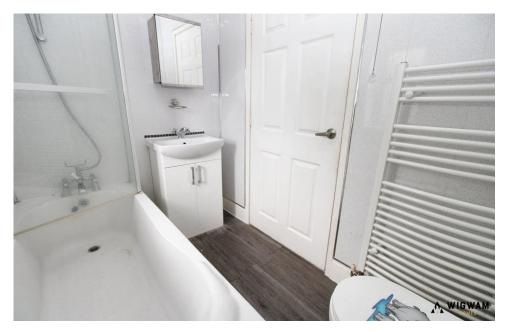

#### Bathroom

With vinyl flooring, wash hand vanity basin, WC, bath cubicle, shower attachment and double glazed window.