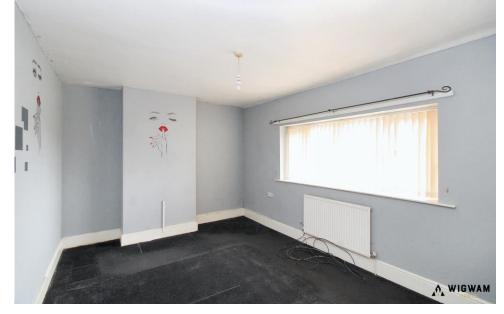

### Bedroom 1

With carpet flooring, radiator, storage cupboard and double glazed window.

# Bedroom 2

With carpet flooring, radiator and double glazed window.