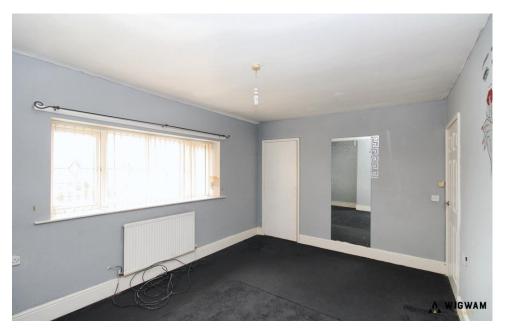

### Bedroom 1

With carpet flooring, radiator, storage cupboard and double glazed window.

# Bedroom 2

With carpet flooring, radiator and double glazed window.