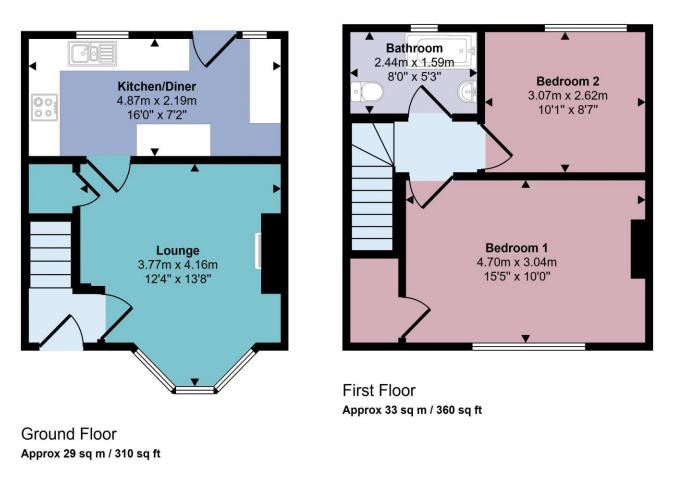

# Entrance Hall

With carpet flooring, radiator, stairs leading to the first floor and door leading to the lounge.

# Lounge

With carpet flooring, radiator, double glazed window and door leading to kitchen/diner.

# Kitchen/Diner

With tiled flooring, laminate work surfaces, oven, hob, extractor fan, central heating boiler, double glazed window, sink/drainer, radiator and door leading to the rear aspect.

### Bedroom 1

With carpet flooring, radiator, storage cupboard and double glazed window.

# Bedroom 2

With carpet flooring, radiator and double glazed window.

#### Bathroom

With vinyl flooring, wash hand vanity basin, WC, bath cubicle, shower attachment and double glazed window.

#### Approx Gross Internal Area 62 sq m / 670 sq ft

This floorplan is only for illustrative purposes and is not to scale. Measurements of rooms, doors, windows, and any items are approximate and no responsibility is taken for any error, omission or mis-statement. Icons of items such as bathroom suites are representations only and may not look like the real items. Made with Made Snappy 360.