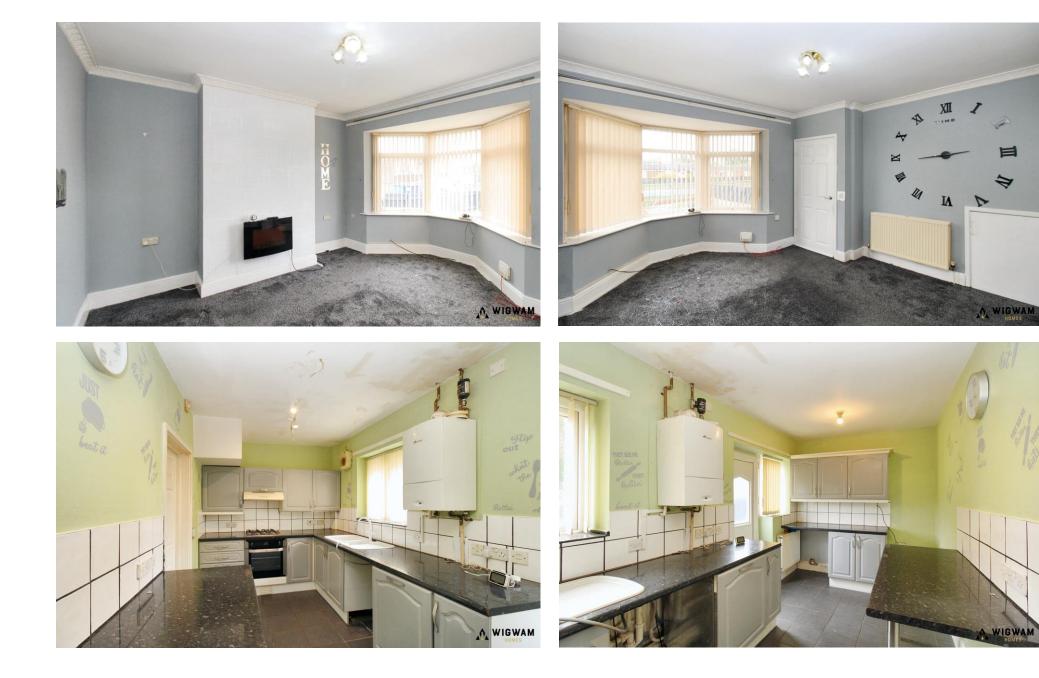

# Lounge

With carpet flooring, radiator, double glazed window and door leading to kitchen/diner.

# Kitchen/Diner

With tiled flooring, laminate work surfaces, oven, hob, extractor fan, central heating boiler, double glazed window, sink/drainer, radiator and door leading to the rear aspect.