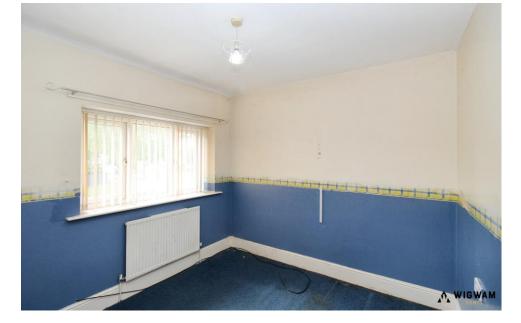

### Bedroom 1

With carpet flooring, radiator, storage cupboard and double glazed window.

# Bedroom 2

With carpet flooring, radiator and double glazed window.