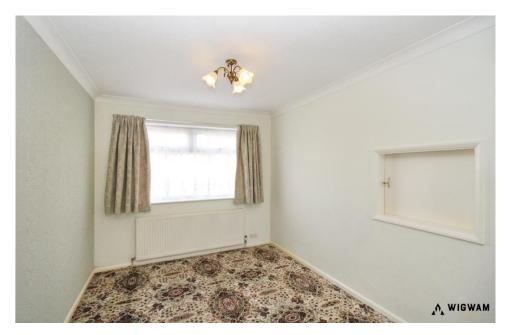

#### Bedroom 1

With carpet flooring, radiator and double glazed window.

#### Bedroom 2

With carpet flooring, radiator and double glazed window.

#### Bedroom 3

With carpet flooring, radiator and double glazed window.