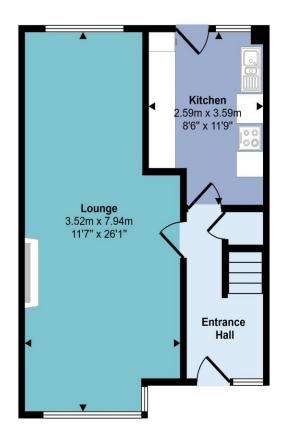

#### Entrance Hall

With carpet flooring, radiator, stairs leading to the first floor and doors leading to the lounge and kitchen.

## Lounge/Diner

With carpet flooring, double glazed windows, radiators and electric fire.

#### Kitchen

With vinyl flooring, laminate work surfaces, sink/drainer, double glazed window, central heating boiler, space for appliances, radiator and door leading to the rear garden.

#### Approx Gross Internal Area 80 sq m / 866 sq ft

First Floor
Approx 40 sq m / 427 sq ft

Ground Floor Approx 41 sq m / 439 sq ft

This floorplan is only for illustrative purposes and is not to scale. Measurements of rooms, doors, windows, and any items are approximate and no responsibility is taken for any error, omission or mis-statement. Icons of items such as bathroom suites are representations only and may not look like the real items. Made with Made Snappy 360.