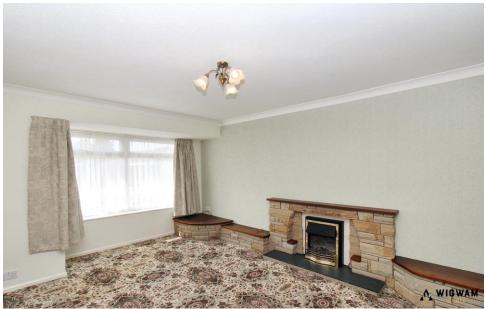

## Lounge/Diner

With carpet flooring, double glazed windows, radiators and electric fire.