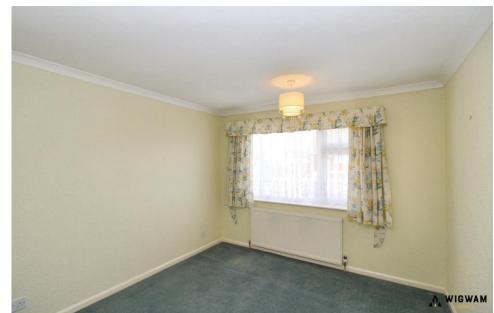

#### Bedroom 1

With carpet flooring, radiator and double glazed window.

#### Bedroom 2

With carpet flooring, radiator and double glazed window.

#### Bedroom 3

With carpet flooring, radiator and double glazed window.