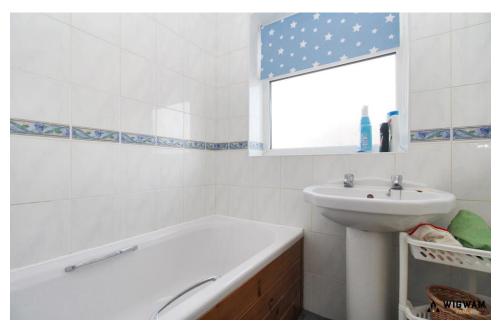

#### Bathroom

With carpet flooring, radiator, wash hand pedestal basin, double glazed window, bath cubicle and shower attachment.