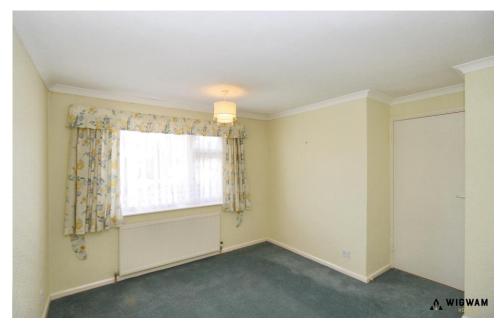

#### Bedroom 1

With carpet flooring, radiator and double glazed window.

#### Bedroom 2

With carpet flooring, radiator and double glazed window.

#### Bedroom 3

With carpet flooring, radiator and double glazed window.