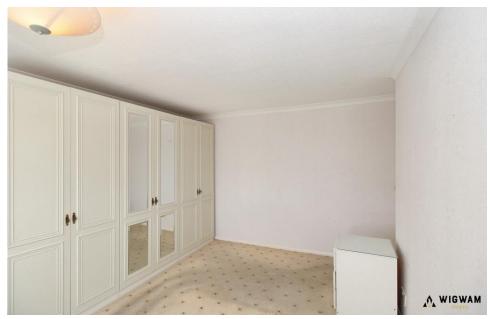

#### Bedroom 1

With carpet flooring, radiator and double glazed window.

#### Bedroom 2

With carpet flooring, radiator and double glazed window.

#### Bedroom 3

With carpet flooring, radiator and double glazed window.