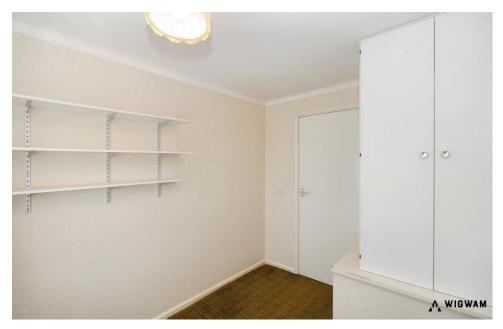

#### Bedroom 1

With carpet flooring, radiator and double glazed window.

#### Bedroom 2

With carpet flooring, radiator and double glazed window.

#### Bedroom 3

With carpet flooring, radiator and double glazed window.