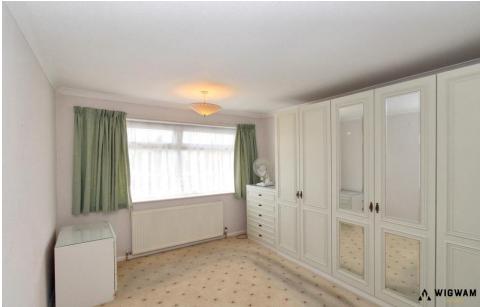

#### Bedroom 1

With carpet flooring, radiator and double glazed window.

#### Bedroom 2

With carpet flooring, radiator and double glazed window.

#### Bedroom 3

With carpet flooring, radiator and double glazed window.