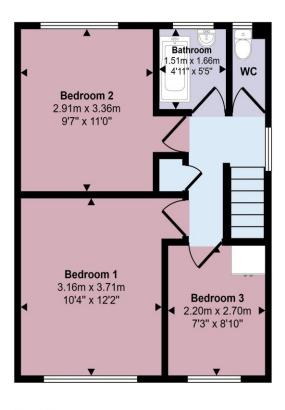

#### Bedroom 1

With carpet flooring, radiator and double glazed window.

#### Bedroom 2

With carpet flooring, radiator and double glazed window.

#### Bedroom 3

With carpet flooring, radiator and double glazed window.

#### Bathroom

With carpet flooring, radiator, wash hand pedestal basin, double glazed window, bath cubicle and shower attachment.

#### WC

With vinyl flooring, WC and double glazed window.

#### Approx Gross Internal Area 80 sq m / 866 sq ft

First Floor
Approx 40 sq m / 427 sq ft

Ground Floor Approx 41 sq m / 439 sq ft

This floorplan is only for illustrative purposes and is not to scale. Measurements of rooms, doors, windows, and any items are approximate and no responsibility is taken for any error, omission or mis-statement. Icons of items such as bathroom suites are representations only and may not look like the real items. Made with Made Snappy 360.