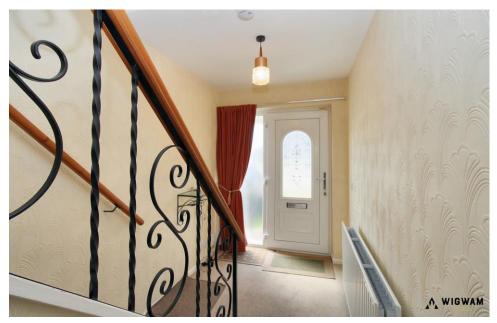

#### Entrance Hall

With carpet flooring, radiator, stairs leading to the first floor and doors leading to the lounge and kitchen.