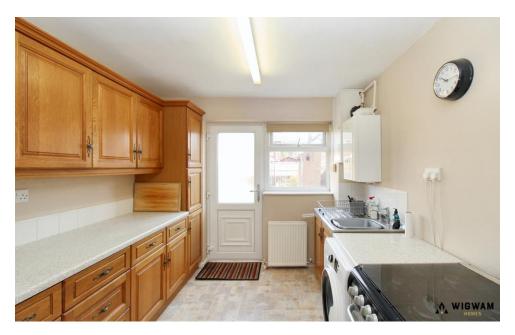

#### Kitchen

With vinyl flooring, laminate work surfaces, sink/drainer, double glazed window, central heating boiler, space for appliances, radiator and door leading to the rear garden.