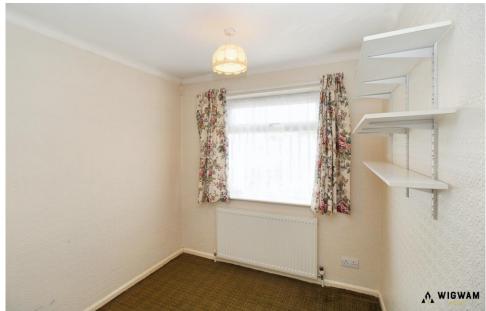

#### Bedroom 1

With carpet flooring, radiator and double glazed window.

#### Bedroom 2

With carpet flooring, radiator and double glazed window.

#### Bedroom 3

With carpet flooring, radiator and double glazed window.