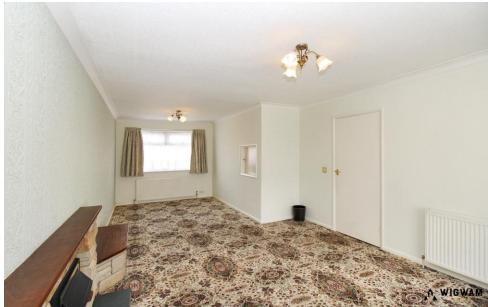

## Lounge/Diner

With carpet flooring, double glazed windows, radiators and electric fire.