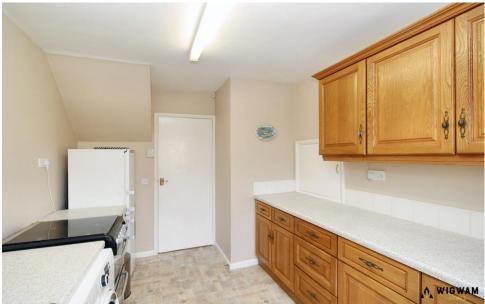

#### Kitchen

With vinyl flooring, laminate work surfaces, sink/drainer, double glazed window, central heating boiler, space for appliances, radiator and door leading to the rear garden.