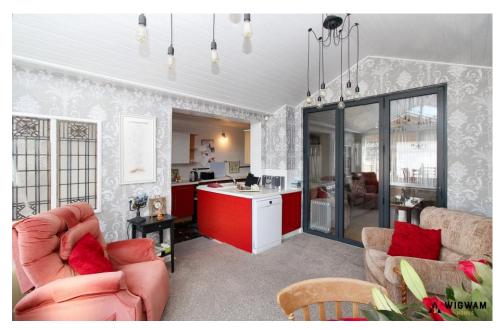

#### Kitchen

With tiled flooring, extractor fan, sink/drainer, plumbing for washer/dryer, range cooker, laminate work surfaces, open arch leading to the sitting room and door leading to the rear porch.

## Sitting Room

With carpet flooring, bi-folding doors, radiator and double glazed window.