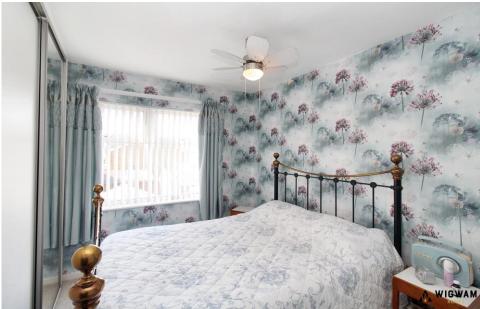

#### Bedroom 1

With carpet flooring, radiator, fitted wardrobes and double glazed window.

### Bedroom 2

With carpet flooring, radiator and double glazed window.

#### Bedroom 3

With radiator and double glazed window.