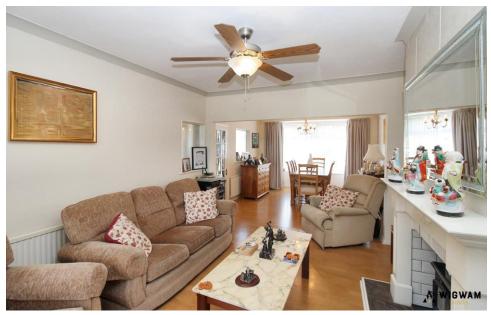

## Sitting Room

With carpet flooring, bi-folding doors, radiator and double glazed window.