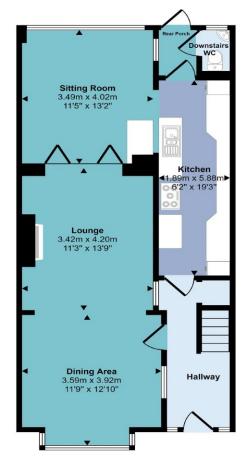

#### Entrance Hall

With carpet flooring, radiator, stairs leading to the first floor, doors leading to the dining area/lounge and kitchen.

# Dining Area/Lounge

With laminate flooring, double glazed window, radiators, log burner and bi-folding doors leading to the sitting room.

#### Kitchen

With tiled flooring, extractor fan, sink/drainer, plumbing for washer/dryer, range cooker, laminate work surfaces, open arch leading to the sitting room and door leading to the rear porch.

## Sitting Room

With carpet flooring, bi-folding doors, radiator and double glazed window.

#### Rear Porch

With tiled flooring, doors leading to the downstairs WC and rear garden.

Second Floor
Approx 23 sq m / 243 sq ft

Ground Floor Approx 65 sq m / 704 sq ft

First Floor Approx 42 sq m / 456 sq ft

This floorplan is only for illustrative purposes and is not to scale. Measurements of rooms, doors, windows, and any items are approximate and no responsibility is taken for any error, omission or mis-statement. Icons of items such as bathroom suites are representations only and may not look like the real items. Made with Made Snappy 360.