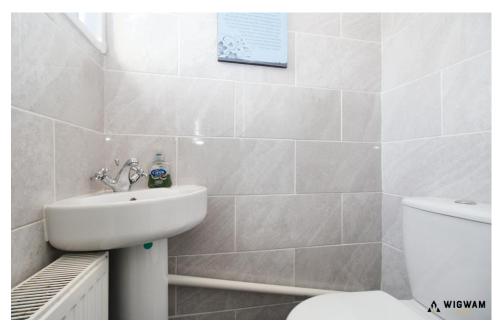

#### Rear Porch

With tiled flooring, doors leading to the downstairs WC and rear garden.

### Bathroom

With vinyl flooring, wash hand pedestal basin, WC, bath cubicle, shower attachment, double glazed windows and radiator.