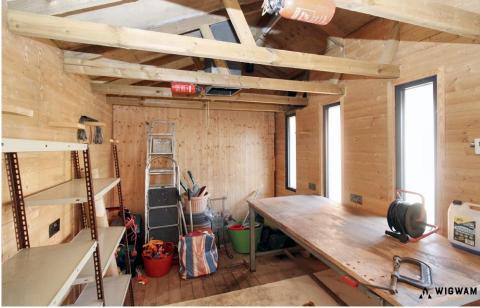

#### Outside

Outside, a serene rear garden awaits, accompanied by an outbuilding that offers versatile options as a study, gym, entertainment space, or additional storage. Moreover, parking is conveniently available at the rear ten foot, enhancing the property's appeal.