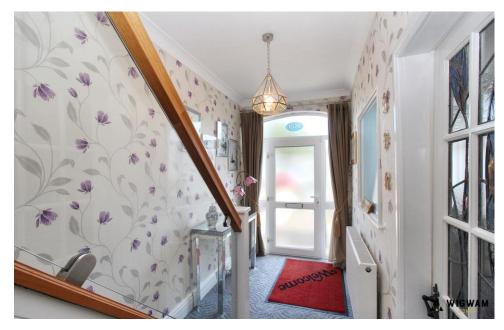

#### Entrance Hall

With carpet flooring, radiator, stairs leading to the first floor, doors leading to the dining area/lounge and kitchen.