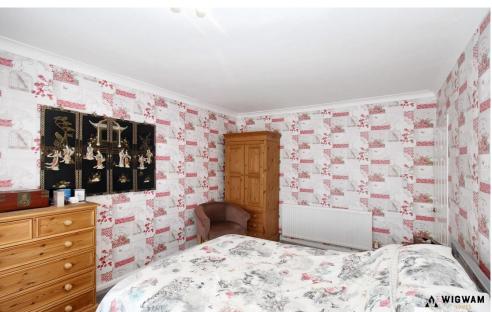

#### Bedroom 1

With carpet flooring, radiator, fitted wardrobes and double glazed window.

### Bedroom 2

With carpet flooring, radiator and double glazed window.

#### Bedroom 3

With radiator and double glazed window.