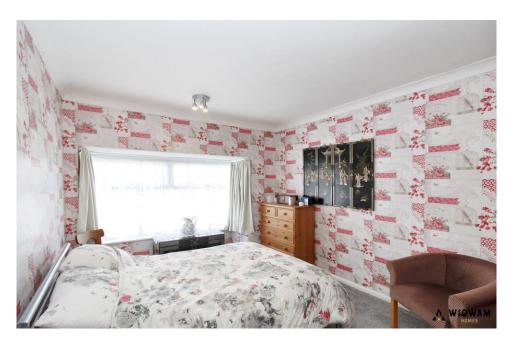

#### Bedroom 1

With carpet flooring, radiator, fitted wardrobes and double glazed window.

### Bedroom 2

With carpet flooring, radiator and double glazed window.

#### Bedroom 3

With radiator and double glazed window.