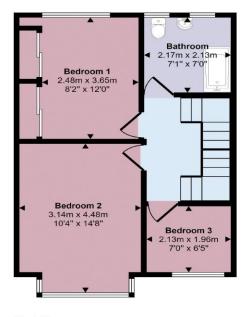

#### Bedroom 1

With carpet flooring, radiator, fitted wardrobes and double glazed window.

### Bedroom 2

With carpet flooring, radiator and double glazed window.

#### Bedroom 3

With radiator and double glazed window.

### Bathroom

With vinyl flooring, wash hand pedestal basin, WC, bath cubicle, shower attachment, double glazed windows and radiator.

Second Floor
Approx 23 sq m / 243 sq ft

Ground Floor Approx 65 sq m / 704 sq ft

First Floor Approx 42 sq m / 456 sq ft

This floorplan is only for illustrative purposes and is not to scale. Measurements of rooms, doors, windows, and any items are approximate and no responsibility is taken for any error, omission or mis-statement. Icons of items such as bathroom suites are representations only and may not look like the real items. Made with Made Snappy 360.