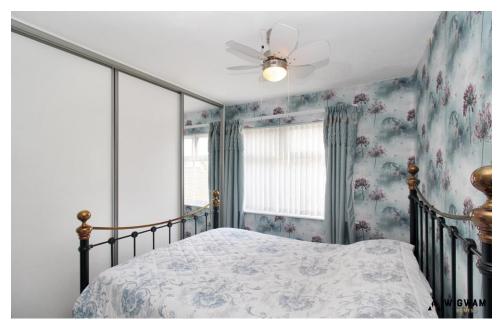

#### Bedroom 1

With carpet flooring, radiator, fitted wardrobes and double glazed window.

### Bedroom 2

With carpet flooring, radiator and double glazed window.

#### Bedroom 3

With radiator and double glazed window.