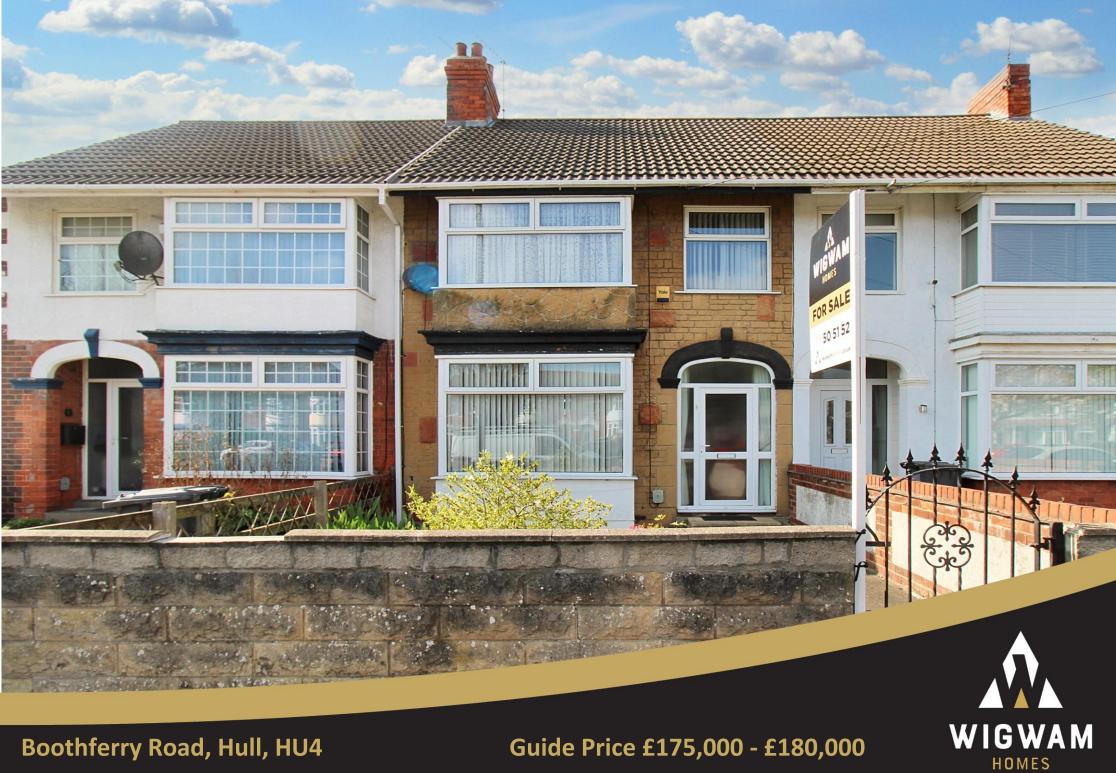

# Boothferry Road, Hull, HU4

This exquisite mid-terraced property is now gracefully presented for sale, free from any chain. Upon entry, you are welcomed by a charming entrance hall leading to a spacious lounge and dining area, complemented by a well-appointed kitchen, a cosy sitting room, and a convenient downstairs WC on the ground floor. Ascending to the first floor, you will discover three inviting bedrooms alongside a bathroom. The second floor reveals a delightful loft room, perfect for various uses. Outside, a serene rear garden awaits, accompanied by an outbuilding that offers versatile options as a study, gym, entertainment space, or additional storage. Moreover, parking is conveniently available at the rear ten foot, enhancing the property's appeal.

Located on Boothferry Road, the property benefits from close proximity to the excellent local shops, cafes, and general amenities. Anlaby Road and Hessle Road are only a few minutes away by car, providing access to even more activities and local shops. There are also excellent bus transport links around the city centre and surrounding villages.