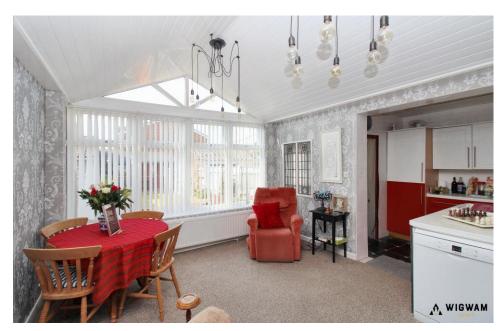

# Dining Area/Lounge

With laminate flooring, double glazed window, radiators, log burner and bi-folding doors leading to the sitting room.

#### Kitchen

With tiled flooring, extractor fan, sink/drainer, plumbing for washer/dryer, range cooker, laminate work surfaces, open arch leading to the sitting room and door leading to the rear porch.