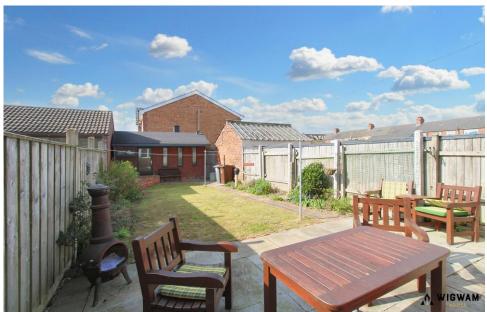

#### Outside

Outside, a serene rear garden awaits, accompanied by an outbuilding that offers versatile options as a study, gym, entertainment space, or additional storage. Moreover, parking is conveniently available at the rear ten foot, enhancing the property's appeal.