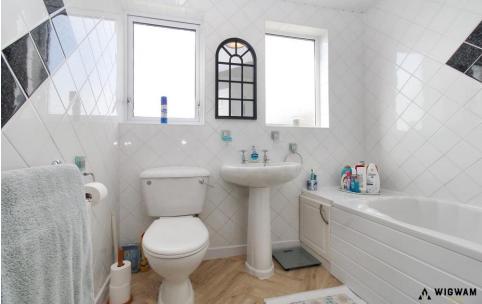

### Bathroom

With vinyl flooring, wash hand pedestal basin, WC, bath cubicle, shower attachment, double glazed windows and radiator.