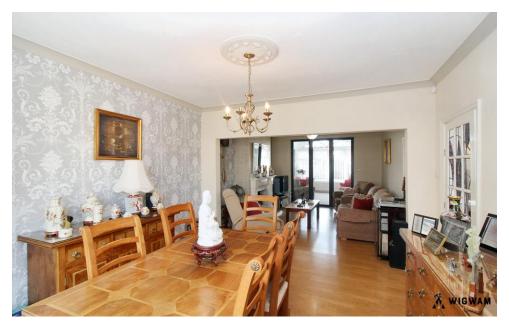

# Dining Area/Lounge

With laminate flooring, double glazed window, radiators, log burner and bi-folding doors leading to the sitting room.

#### Kitchen

With tiled flooring, extractor fan, sink/drainer, plumbing for washer/dryer, range cooker, laminate work surfaces, open arch leading to the sitting room and door leading to the rear porch.