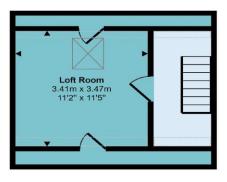

#### Loft Room

With storage space and double glazed window.

Second Floor
Approx 23 sq m / 243 sq ft

Ground Floor Approx 65 sq m / 704 sq ft

First Floor Approx 42 sq m / 456 sq ft

This floorplan is only for illustrative purposes and is not to scale. Measurements of rooms, doors, windows, and any items are approximate and no responsibility is taken for any error, omission or mis-statement. Icons of items such as bathroom suites are representations only and may not look like the real items. Made with Made Snappy 360.