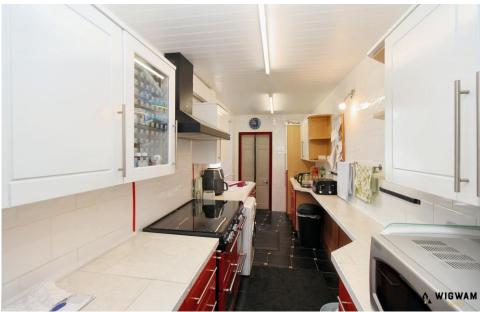

#### Kitchen

With tiled flooring, extractor fan, sink/drainer, plumbing for washer/dryer, range cooker, laminate work surfaces, open arch leading to the sitting room and door leading to the rear porch.