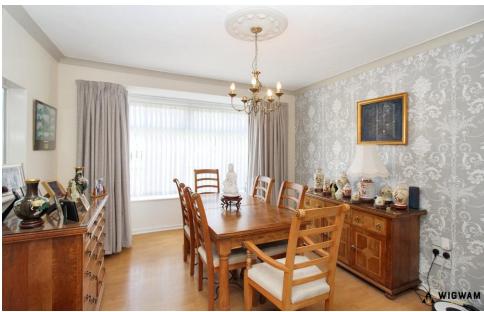

# Dining Area/Lounge

With laminate flooring, double glazed window, radiators, log burner and bi-folding doors leading to the sitting room.