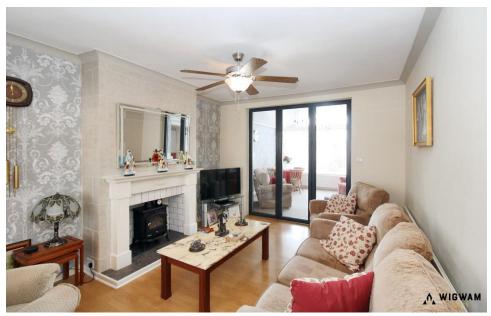

# Dining Area/Lounge

With laminate flooring, double glazed window, radiators, log burner and bi-folding doors leading to the sitting room.

## Sitting Room

With carpet flooring, bi-folding doors, radiator and double glazed window.