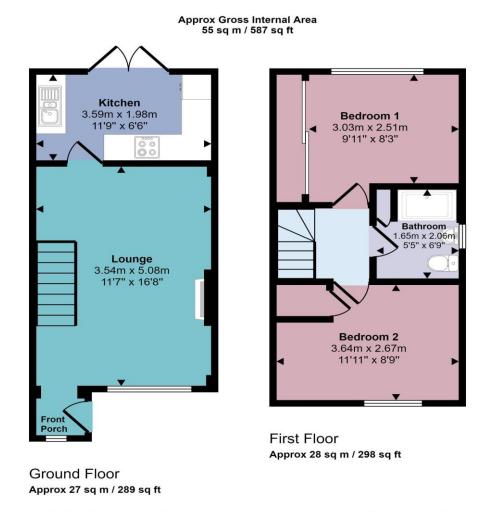

#### Front Porch

With laminate flooring, double glazed windows and doorway leading to lounge.

#### Lounge

With laminate flooring, radiator, double glazed windows, door leading to kitchen and stairs leading to first floor.

### Kitchen

With laminate flooring, laminate worksurfaces, cabinets, sink/drainer, integrated hob, integrated oven, space for appliances and patio doors leading to rear garden.

### Bedroom 1

With carpet flooring, radiator, fitted wardrobes and double glazed windows.

### Bedroom 2

With carpet flooring, radiator and double glazed windows.

### Bathroom

With vinyl flooring, towel radiator, WC, pedestal hand wash basin, double glazed windows and shower cubicle with shower attachment.

This floorplan is only for illustrative purposes and is not to scale. Measurements of rooms, doors, windows, and any items are approximate and no responsibility is taken for any error, omission or mis-statement. Icons of items such as bathroom suites are representations only and may not look like the real items. Made with Made Snappy 360.