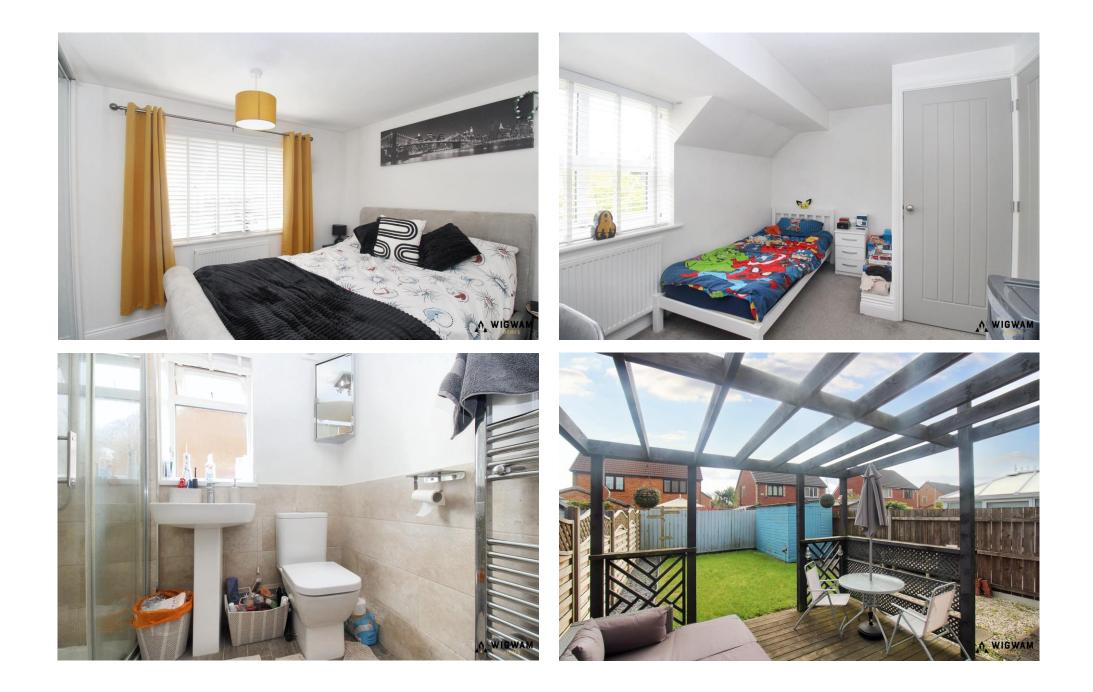

### Bedroom 1

With carpet flooring, radiator, fitted wardrobes and double glazed windows.

### Bedroom 2

With carpet flooring, radiator and double glazed windows.

### Bathroom

With vinyl flooring, towel radiator, WC, pedestal hand wash basin, double glazed windows and shower cubicle with shower attachment.

### Rear Garden

With decking, patio flooring, gravel, fence boundary, lawn, access to the front aspect and patio doors leading to kitchen.