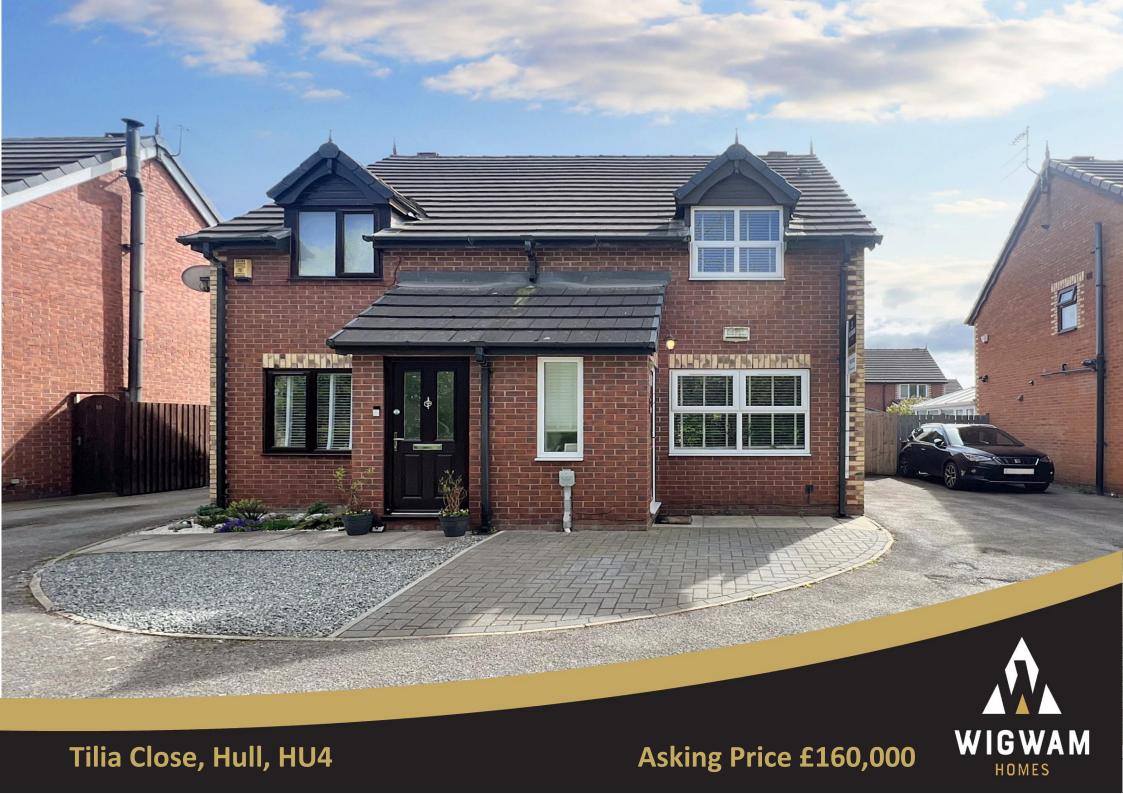

# Tilia Close, Hull, HU4

This well-presented semi-detached property is now available, offering the perfect opportunity for first-time buyers or growing families. The ground floor features a spacious lounge and a kitchen. Upstairs, you'll find two wellproportioned bedrooms and a bathroom. Outside, the property boasts a rear garden and allocated parking to the front.

Situated on Tilia Close, off Fuchsia Drive, this property is conveniently located near a range of amenities, including Sainsburys and St Andrew's Quay Shopping Centre, which is only a few minutes drive away. Highly regarded schools are close by also such as Christopher Pickering Primary School and Sirius Academy West. There are also excellent bus routes to and from the Hull City Centre and surrounding areas.

# **KEY FEATURES**

- Semi-Detached
- 2 Bedrooms
- Spacious Lounge
- Rear Garden
- Allocated Parking