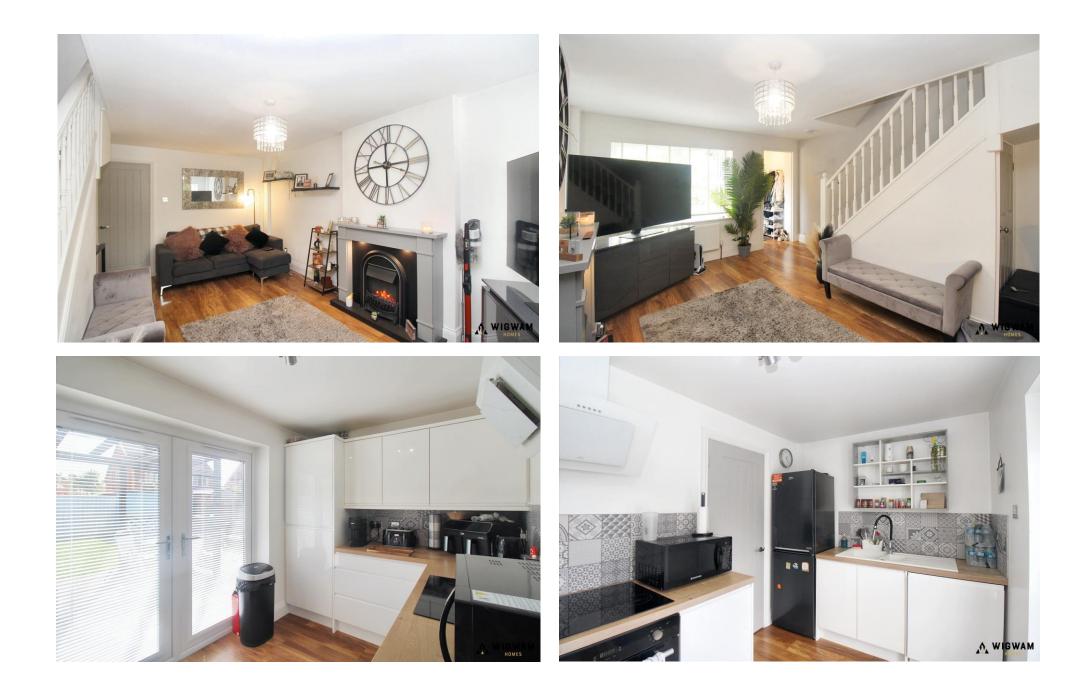

#### Front Porch

With laminate flooring, double glazed windows and doorway leading to lounge.

#### Lounge

With laminate flooring, radiator, double glazed windows, door leading to kitchen and stairs leading to first floor.

### Kitchen

With laminate flooring, laminate worksurfaces, cabinets, sink/drainer, integrated hob, integrated oven, space for appliances and patio doors leading to rear garden.