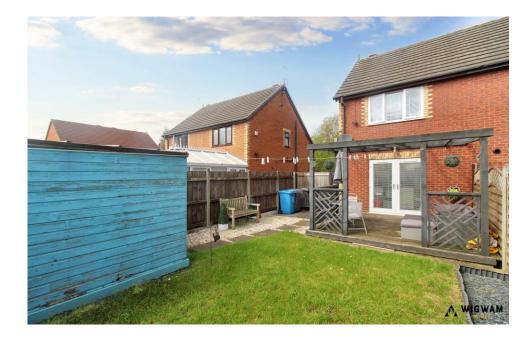

### Rear Garden

With decking, patio flooring, gravel, fence boundary, lawn, access to the front aspect and patio doors leading to kitchen.