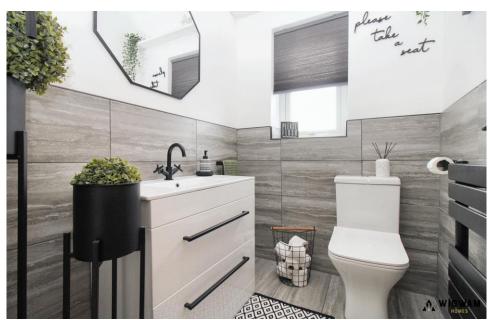

#### Bathroom

With laminate flooring, wash hand vanity basin, walk-in shower, WC, double glazed window and towel radiator.