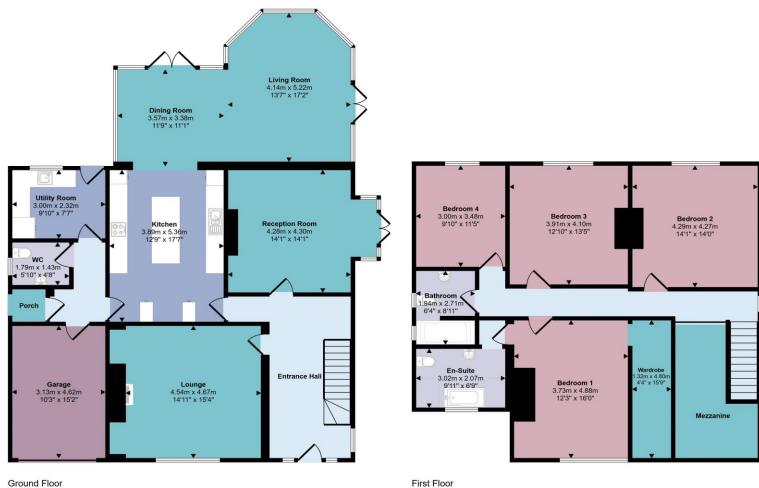

### Entrance Hall

With laminate flooring, radiator, stairs leading to the first floor, doors leading to the lounge, play room, and kitchen.

## Lounge

With carpet flooring, double glazed window, feature fireplace and radiator.

## Play Room

With laminate flooring, radiator and patio doors leading to the rear aspect.

### Kitchen

With laminate flooring, sink/drainer, hob, extractor fan, space for appliances, double oven, island, door leading to the rear porch and open arch leading to the dining area.

## Dining/Living Area

With laminate flooring, double glazed windows, radiators and bi-folding doors leading to the rear garden.

## Downstairs WC

With tiled flooring, double glazed window, wash hand vanity basin, WC and towel radiator.

## Utility Room

With tiled flooring, laminate work surfaces, radiator, space for appliances, plumbing for washing machine & dryer, sink, double glazed window and door leading tot he rear aspect.

## Bedroom 1

With carpet flooring, double glazed window, electric fire,

radiator, open arch leading to the dressing room and door leading to the en-suite.

### En-suite

With vinyl flooring, free-standing bath, WC, double glazed window. radiator and wash hand vanity basin.

### Bedroom 2

With carpet flooring, double glazed window and radiator.

#### Bedroom 3

With carpet flooring, radiator and double glazed window.

#### Bedroom 4

With carpet flooring, double glazed window and radiator.

#### Bathroom

With laminate flooring, wash hand vanity basin, walk-in shower, WC, double glazed window and towel radiator.

## Fixtures & Fittings

Various fixtures and fittings may be available by separate negotiation and need to be confirmed prior to processing a formal offer.

Ground Floor Approx 151 sq m / 1621 sq ft

Denotes head height below 1.5m

Approx 101 sq m / 1084 sq ft

This floorplan is only for illustrative purposes and is not to scale. Measurements of rooms, doors, windows, and any items are approximate and no responsibility is taken for any error, omission or mis-statement. Icons of items such as bathroom suites are representations only and may not look like the real items. Made with Made Snappy 360.