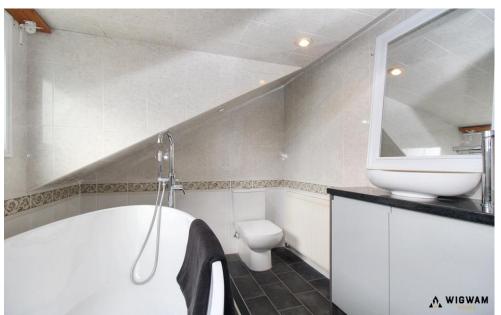

#### Bathroom

With laminate flooring, wash hand vanity basin, walk-in shower, WC, double glazed window and towel radiator.