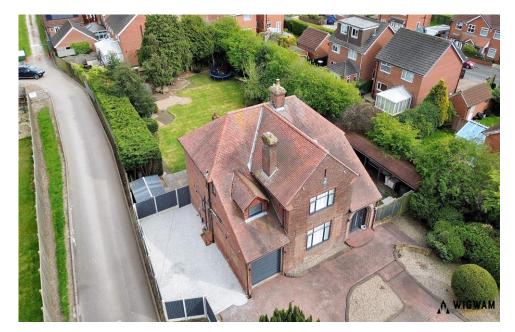

# The Hollies, Dunswell, HU6

This outstanding detached family residence is now on the market, presenting an exceptional opportunity for discerning buyers. Boasting an impressive sized rear garden and a private electric gated entrance that accommodates parking for multiple vehicles, this home exudes elegance and practicality. Upon entering, you are greeted by a magnificent entrance hall that leads to a spacious lounge, a playroom, and a stunning open-plan kitchen, dining, and living area, complemented by a utility room and a convenient downstairs WC. The upper floor features four substantial bedrooms, including a en-suite and a family bathroom, ensuring comfort and style for all. Furthermore, the property includes an integrated garage, enhancing its appeal.

## Outside

Boasting an impressive sized rear garden and a private gated entrance that accommodates parking for multiple vehicles, also offering an integrated garage for additional parking or storage.