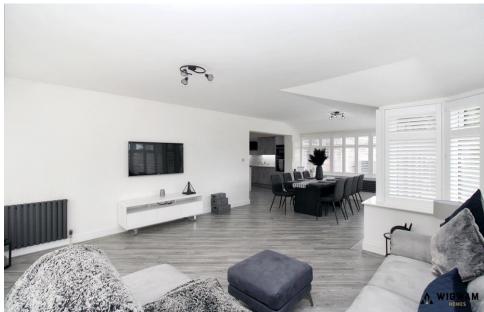

## Lounge

With carpet flooring, double glazed window, feature fireplace and radiator.

## Dining/Living Area

With laminate flooring, double glazed windows, radiators and bi-folding doors leading to the rear garden.