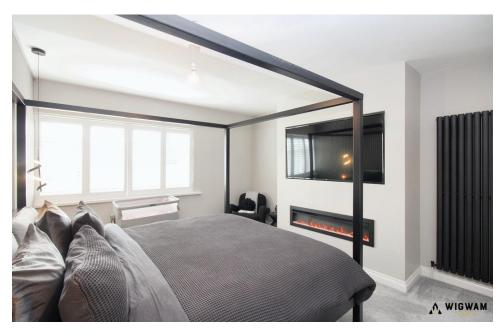

## Bedroom 1

With carpet flooring, double glazed window, electric fire,

radiator, open arch leading to the dressing room and door leading to the en-suite.