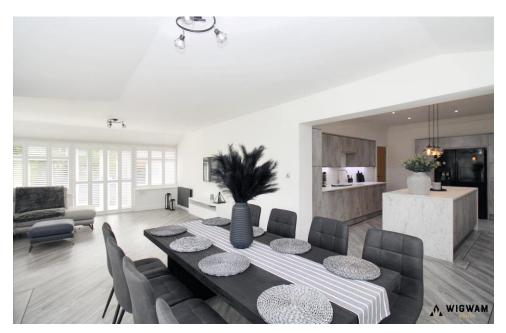

## Dining/Living Area

With laminate flooring, double glazed windows, radiators and bi-folding doors leading to the rear garden.