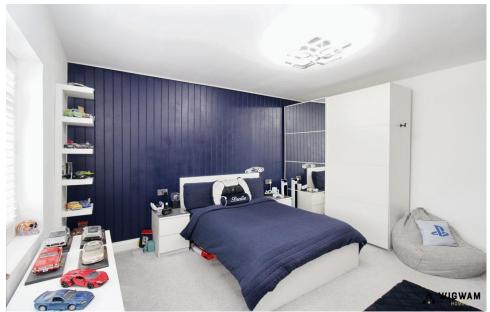

## Bedroom 1

With carpet flooring, double glazed window, electric fire,

radiator, open arch leading to the dressing room and door leading to the en-suite.

### Bedroom 2

With carpet flooring, double glazed window and radiator.

#### Bedroom 3

With carpet flooring, radiator and double glazed window.

#### Bedroom 4

With carpet flooring, double glazed window and radiator.