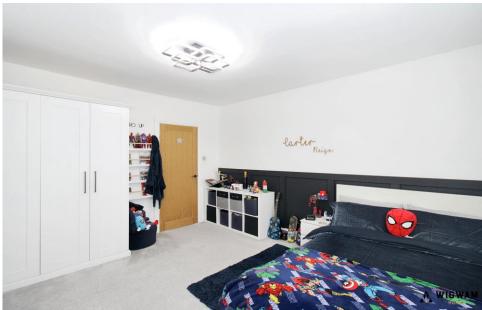

### Bedroom 2

With carpet flooring, double glazed window and radiator.

#### Bedroom 3

With carpet flooring, radiator and double glazed window.

#### Bedroom 4

With carpet flooring, double glazed window and radiator.