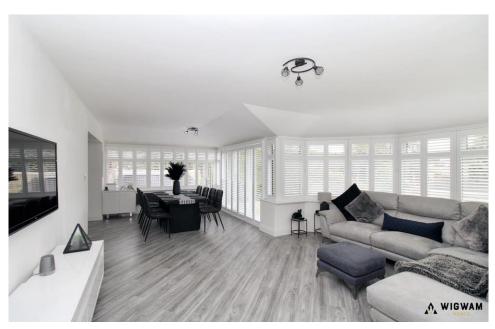

## Lounge

With carpet flooring, double glazed window, feature fireplace and radiator.

## Dining/Living Area

With laminate flooring, double glazed windows, radiators and bi-folding doors leading to the rear garden.