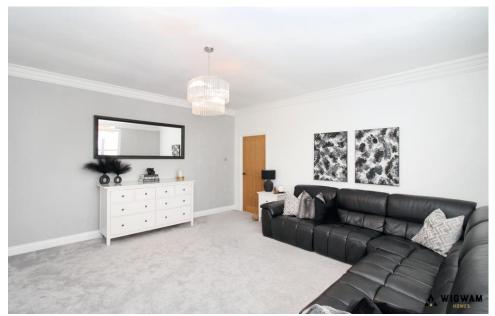

### Bedroom 2

With carpet flooring, double glazed window and radiator.

#### Bedroom 3

With carpet flooring, radiator and double glazed window.

#### Bedroom 4

With carpet flooring, double glazed window and radiator.