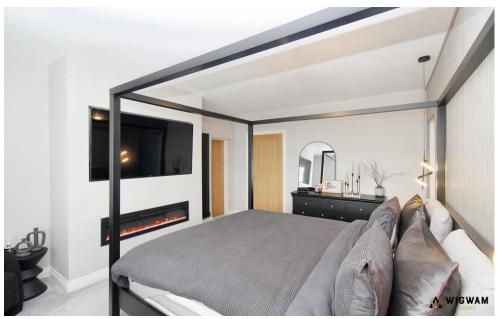

## Bedroom 1

With carpet flooring, double glazed window, electric fire,

radiator, open arch leading to the dressing room and door leading to the en-suite.