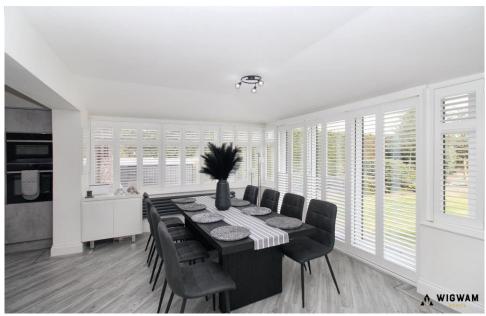

## Dining/Living Area

With laminate flooring, double glazed windows, radiators and bi-folding doors leading to the rear garden.