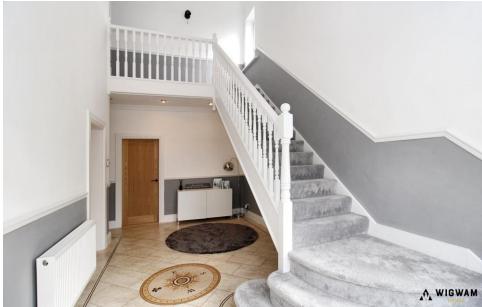

### Entrance Hall

With laminate flooring, radiator, stairs leading to the first floor, doors leading to the lounge, play room, and kitchen.