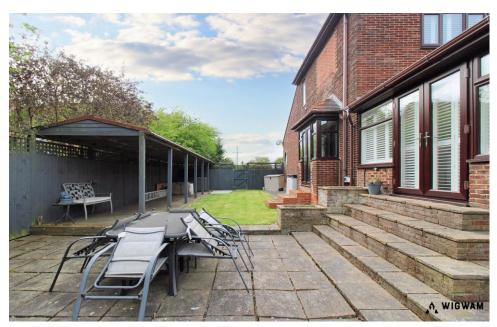

## Outside

Boasting an impressive sized rear garden and a private gated entrance that accommodates parking for multiple vehicles, also offering an integrated garage for additional parking or storage.