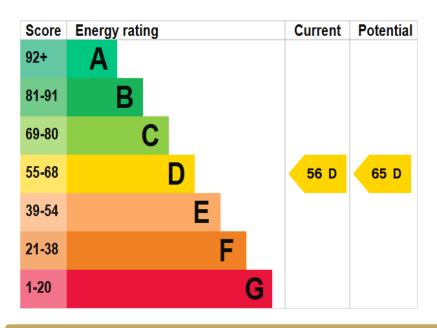

## Fixtures & Fittings

Various fixtures and fittings may be available by separate negotiation and need to be confirmed prior to processing a formal offer.

Ground Floor Approx 151 sq m / 1621 sq ft

Denotes head height below 1.5m