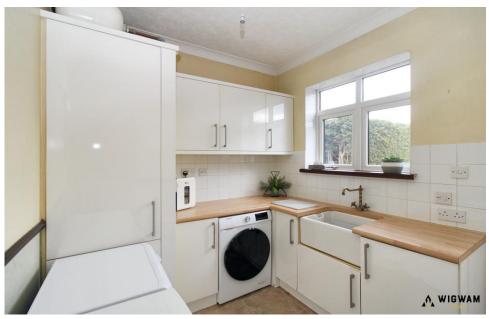

## Utility Room

With tiled flooring, laminate work surfaces, radiator, space for appliances, plumbing for washing machine & dryer, sink, double glazed window and door leading tot he rear aspect.