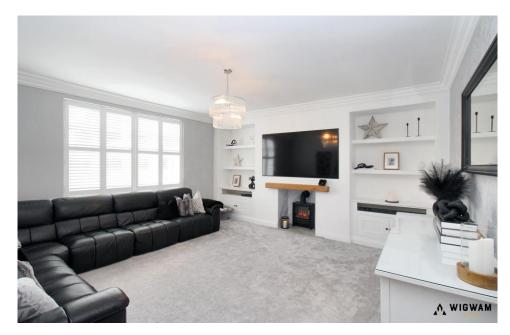

## Lounge

With carpet flooring, double glazed window, feature fireplace and radiator.