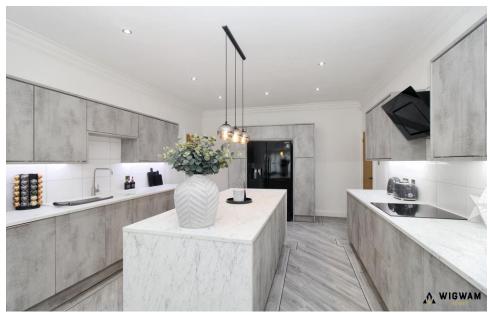

### Kitchen

With laminate flooring, sink/drainer, hob, extractor fan, space for appliances, double oven, island, door leading to the rear porch and open arch leading to the dining area.