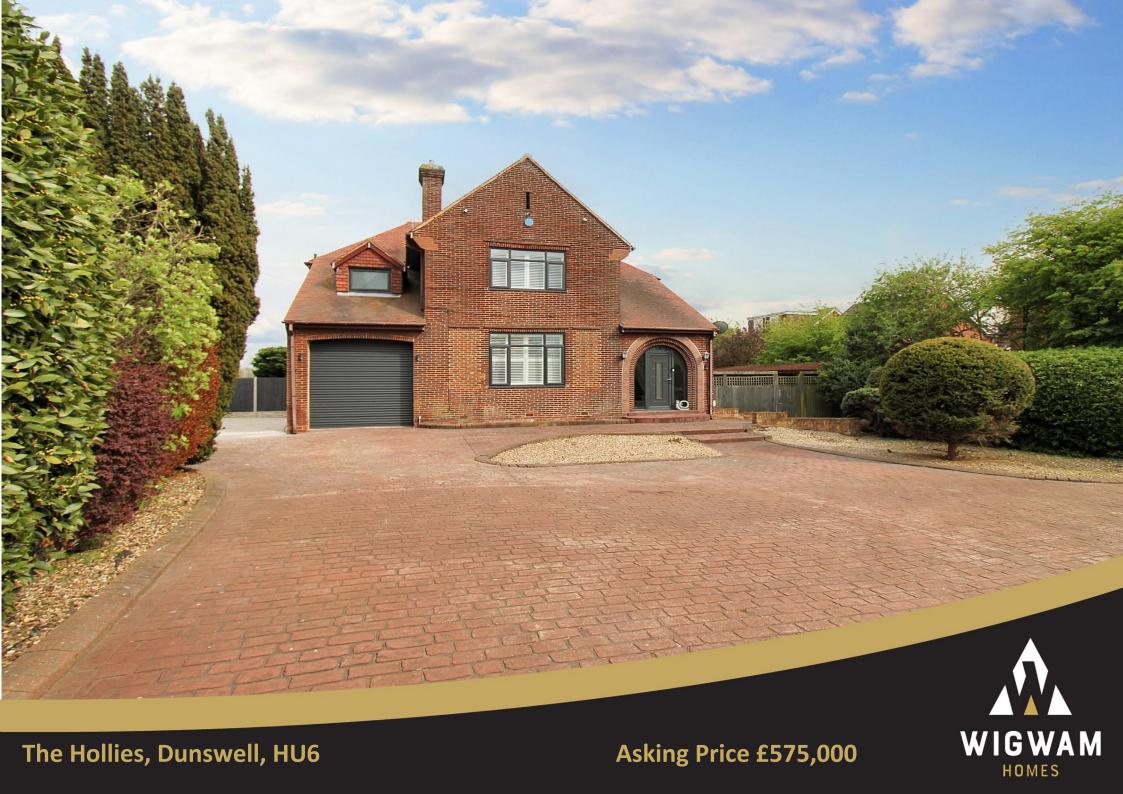

# The Hollies, Dunswell, HU6

This outstanding detached family residence is now on the market, presenting an exceptional opportunity for discerning buyers. Boasting an impressive sized rear garden and a private electric gated entrance that accommodates parking for multiple vehicles, this home exudes elegance and practicality. Upon entering, you are greeted by a magnificent entrance hall that leads to a spacious lounge, a playroom, and a stunning open-plan kitchen, dining, and living area, complemented by a utility room and a convenient downstairs WC. The upper floor features four substantial bedrooms, including a en-suite and a family bathroom, ensuring comfort and style for all. Furthermore, the property includes an integrated garage, enhancing its appeal.

This family home is a rare find, combining spacious living areas, beautiful gardens, and a prime location, making it the perfect home! It is literally ready to move straight into! Don't waste anytime, you do not want to miss out on this fantastic opportunity!

## **KEY FEATURES**

- IMPECCABLE DETACHED FAMILY HOME
- PRIVATE GATED ENTRANCE
- 4 BEDROOMS
- OPEN PLAN
- 3 RECEPTION ROOMS
- EXTENSIVE GARDEN