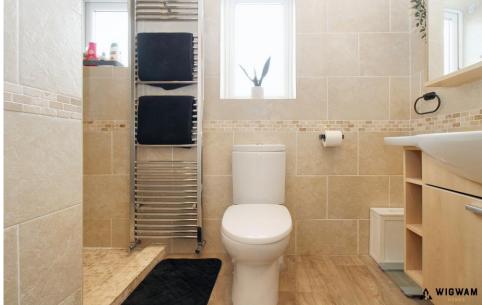

### En-suite

With vinyl flooring, free-standing bath, WC, double glazed window. radiator and wash hand vanity basin.

#### Bathroom

With laminate flooring, wash hand vanity basin, walk-in shower, WC, double glazed window and towel radiator.