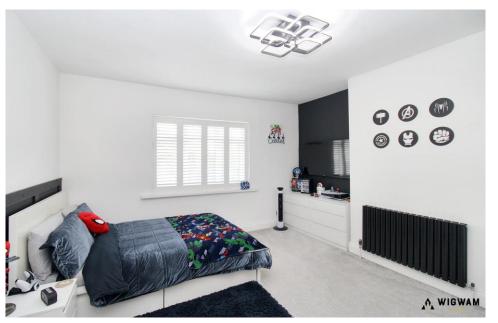

### Bedroom 2

With carpet flooring, double glazed window and radiator.

#### Bedroom 3

With carpet flooring, radiator and double glazed window.

#### Bedroom 4

With carpet flooring, double glazed window and radiator.