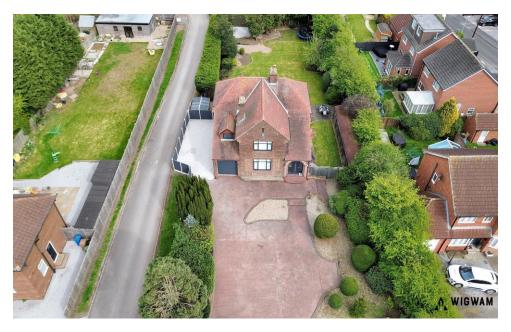

## Outside

Boasting an impressive sized rear garden and a private gated entrance that accommodates parking for multiple vehicles, also offering an integrated garage for additional parking or storage.

Situated on Beverley Road in Dunswell, a short drive away to Beverley, Cottingham & Kingswood where there are many amenities including retailers, cafe's, restaurants, entertainment and leisure activities available. The area itself has strong transport networks and catchment areas for well-regarded schools. Additionally, the local takeaways, pubs and supermarkets are a short walk away making the area a convenient place to live.