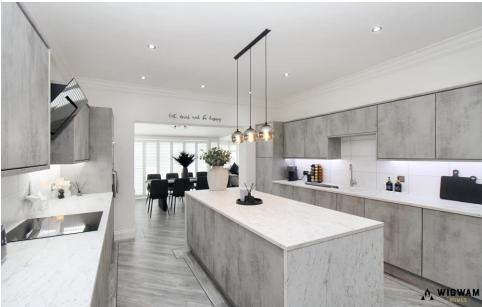

### Kitchen

With laminate flooring, sink/drainer, hob, extractor fan, space for appliances, double oven, island, door leading to the rear porch and open arch leading to the dining area.

## Dining/Living Area

With laminate flooring, double glazed windows, radiators and bi-folding doors leading to the rear garden.