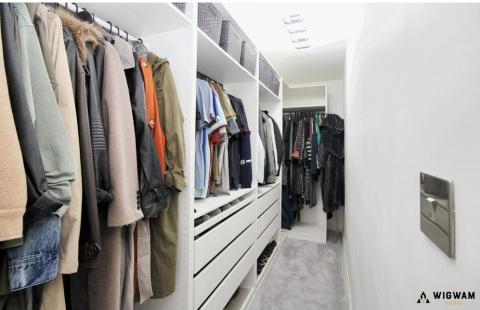

## Bedroom 1

With carpet flooring, double glazed window, electric fire,

radiator, open arch leading to the dressing room and door leading to the en-suite.