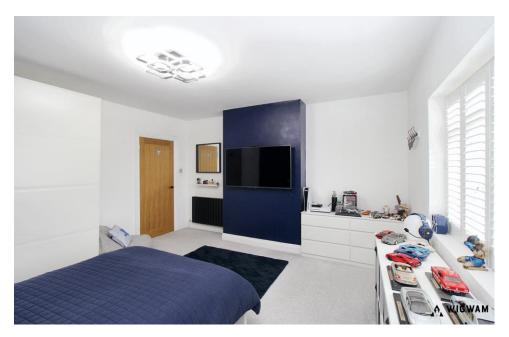

## Bedroom 1

With carpet flooring, double glazed window, electric fire,

radiator, open arch leading to the dressing room and door leading to the en-suite.

### Bedroom 2

With carpet flooring, double glazed window and radiator.

#### Bedroom 3

With carpet flooring, radiator and double glazed window.

#### Bedroom 4

With carpet flooring, double glazed window and radiator.