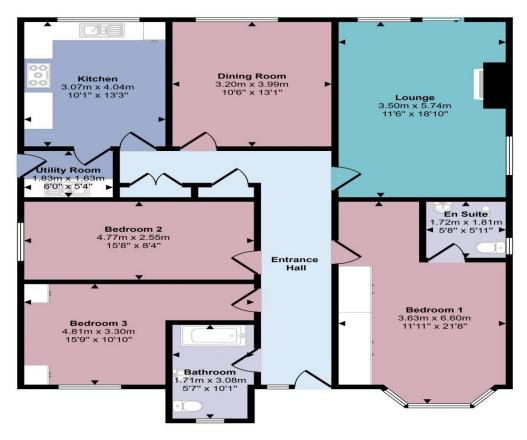

# Mill Rise, Skidby, HU16

"Please note that the ramp outside the house will be removed upon the sale of the property, unless it is required."

Take a look at this detached bungalow! Upon entering, you're greeted by a welcoming entrance hall that leads to a spacious lounge, perfect for relaxing or entertaining guests, and a dining room with ample space for family meals and gatherings. The property also features a well-equipped kitchen, ideal for preparing family meals, along with a convenient utility room.

There are also three well-proportioned bedrooms, providing plenty of space for family or guests. Bedroom 1 includes an ensuite for added convenience. The property also offers a family bathroom. To the rear, you'll find a lovely garden, providing a fantastic outdoor space to enjoy the fresh air. The property benefits from a driveway at the front for convenient off-street parking, as well as a garage to the side for additional storage or vehicle space.

#### Entrance Hall

With laminate flooring, radiator, door leading to bedrooms, door leading to bathroom, door leading to dining room, door leading to lounge and door leading to kitchen.

#### Lounge

With laminate flooring, radiator, feature fireplace, double glazed windows, ceiling fan and sliding doors leading to rear garden.

#### **Dining Room**

With laminate flooring, radiator and double glazed windows.

#### Kitchen

With vinyl flooring, radiator, double glazed windows, cabinets, integrated fridge, laminate worksurfaces, sink/drainer, space for appliances, fan extractor and door leading to utility room.

#### Utility Room

With vinyl flooring, cabinets, laminate worksurfaces, space for appliances and door leading to side aspect.

#### Bedroom 1

With carpet flooring, radiator, double glazed windows, fitted wardrobes and door leading to en-suite.

#### En-Suite

With vinyl flooring, towel radiator, vanity hand wash basin, shower attachment, WC and double glazed windows.

#### Bedroom 2

With carpet flooring, radiator, double glazed windows and

fitted wardrobes.

#### Bedroom 3

With carpet flooring, radiator and double glazed windows.

#### Bathroom

With laminate flooring, radiator, WC, double glazed windows, pedestal hand wash basin and bath tub with shower attachment.

#### Approx Gross Internal Area 123 sq m / 1327 sq ft

#### Floorplan

This floorplan is only for illustrative purposes and is not to scale. Measurements of rooms, doors, windows, and any items are approximate and no responsibility is taken for any error, omission or mis-statement. Icons of items such as bathroom suites are representations only and may not look like the real items. Made with Made Snappy 360.