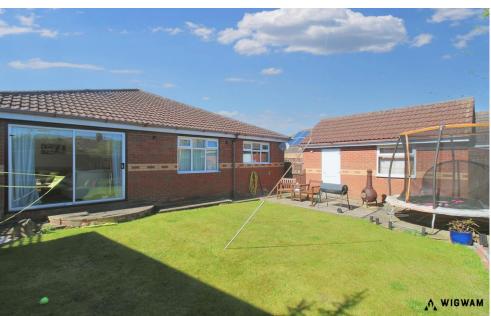

#### Rear Garden

With patio flooring, decking, lawn, fence boundary, access to front aspect, door leading to garage and sliding doors leading to lounge

#### **Parking**

Offers a driveway to the front aspect and garage