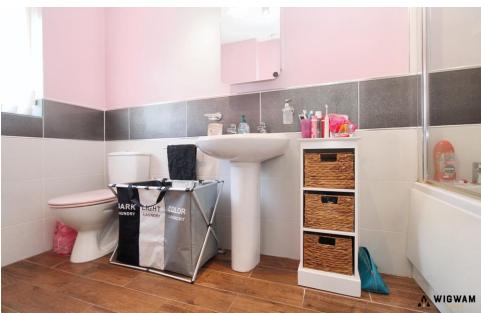

#### Bathroom

With laminate flooring, radiator, WC, double glazed windows, pedestal hand wash basin and bath tub with shower attachment.