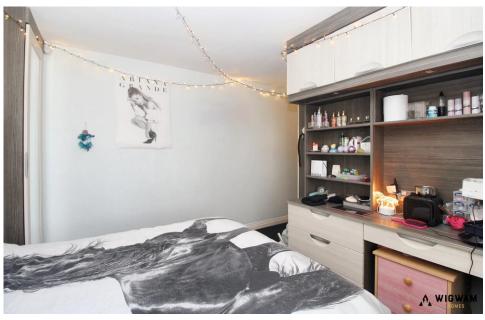

#### Bedroom 1

With carpet flooring, radiator, double glazed windows, fitted wardrobes and door leading to en-suite.