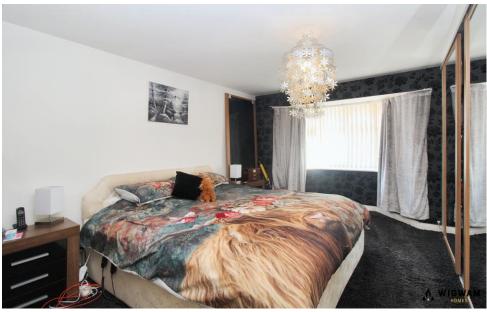

#### Bedroom 1

With carpet flooring, radiator, double glazed windows, fitted wardrobes and door leading to en-suite.