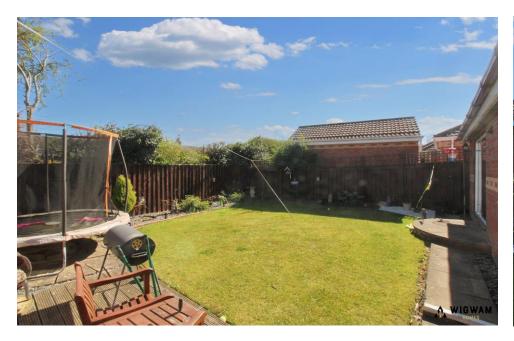

#### Rear Garden

With patio flooring, decking, lawn, fence boundary, access to front aspect, door leading to garage and sliding doors leading to lounge