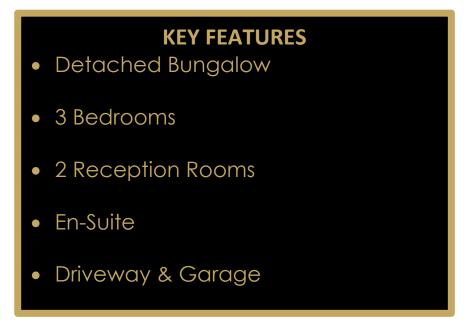

# Mill Rise, Skidby, HU16

"Please note that the ramp outside the house will be removed upon the sale of the property, unless it is required."

Take a look at this detached bungalow! Upon entering, you're greeted by a welcoming entrance hall that leads to a spacious lounge, perfect for relaxing or entertaining guests, and a dining room with ample space for family meals and gatherings. The property also features a well-equipped kitchen, ideal for preparing family meals, along with a convenient utility room.

There are also three well-proportioned bedrooms, providing plenty of space for family or guests. Bedroom 1 includes an ensuite for added convenience. The property also offers a family bathroom. To the rear, you'll find a lovely garden, providing a fantastic outdoor space to enjoy the fresh air. The property benefits from a driveway at the front for convenient off-street parking, as well as a garage to the side for additional storage or vehicle space.