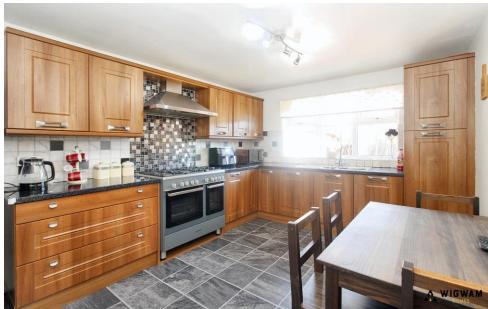

#### Kitchen

With vinyl flooring, radiator, double glazed windows, cabinets, integrated fridge, laminate worksurfaces, sink/drainer, space for appliances, fan extractor and door leading to utility room.