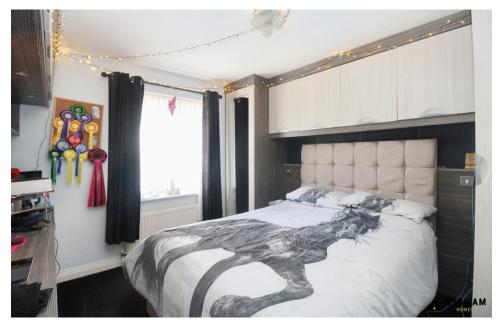

#### Bedroom 1

With carpet flooring, radiator, double glazed windows, fitted wardrobes and door leading to en-suite.