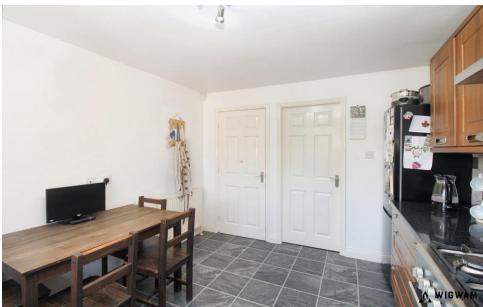

#### Kitchen

With vinyl flooring, radiator, double glazed windows, cabinets, integrated fridge, laminate worksurfaces, sink/drainer, space for appliances, fan extractor and door leading to utility room.