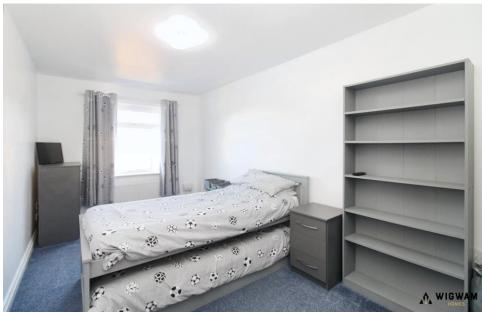

#### Bedroom 2

With carpet flooring, radiator, double glazed windows and

fitted wardrobes.

#### Bedroom 3

With carpet flooring, radiator and double glazed windows.