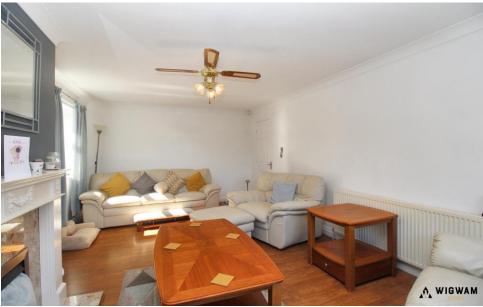

#### **Dining Room**

With laminate flooring, radiator and double glazed windows.