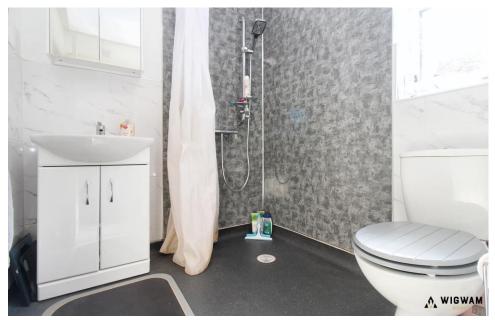

#### En-Suite

With vinyl flooring, towel radiator, vanity hand wash basin, shower attachment, WC and double glazed windows.

#### Bathroom

With laminate flooring, radiator, WC, double glazed windows, pedestal hand wash basin and bath tub with shower attachment.