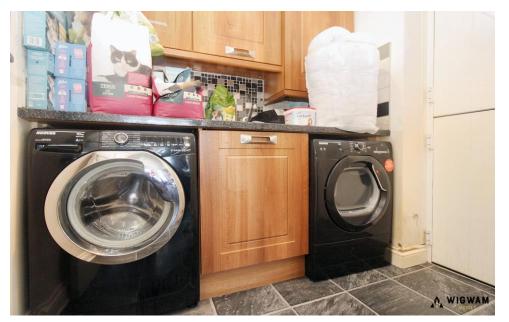

#### Utility Room

With vinyl flooring, cabinets, laminate worksurfaces, space for appliances and door leading to side aspect.