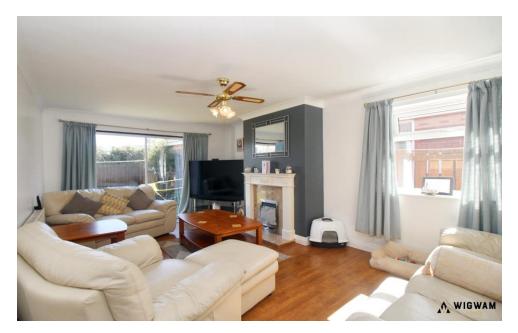

#### Lounge

With laminate flooring, radiator, feature fireplace, double glazed windows, ceiling fan and sliding doors leading to rear garden.