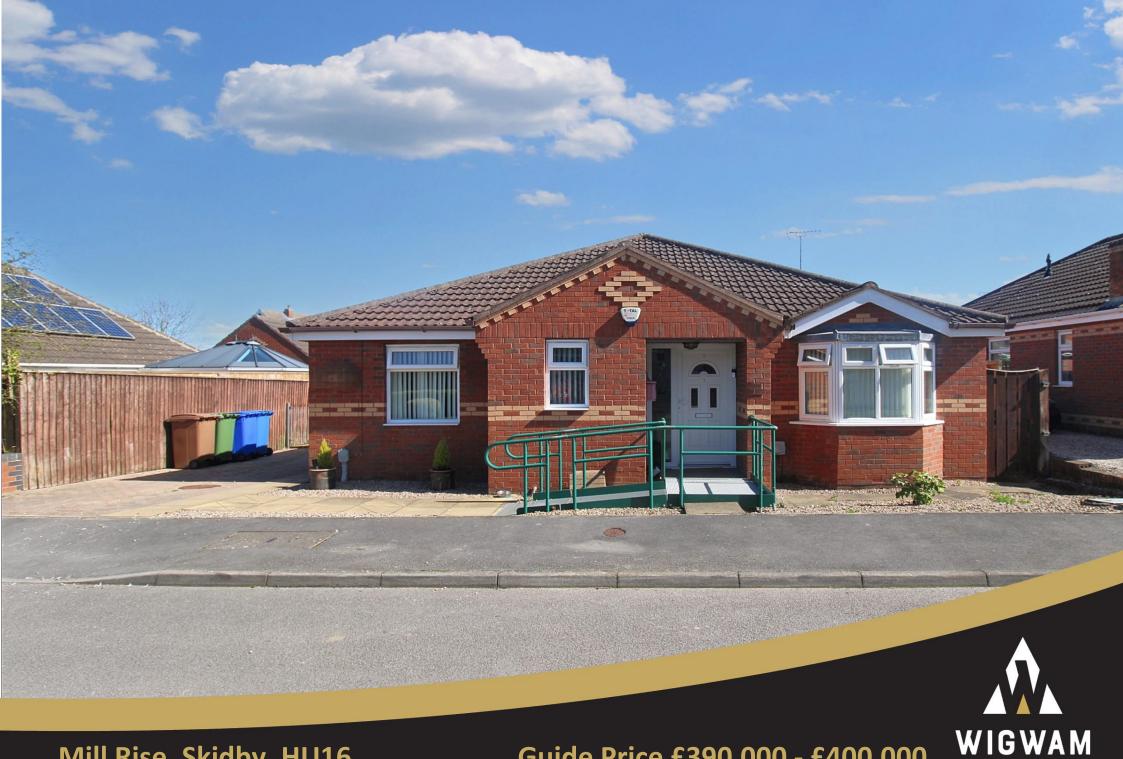

# Mill Rise, Skidby, HU16

"Please note that the ramp outside the house will be removed upon the sale of the property, unless it is required."

Take a look at this detached bungalow! Upon entering, you're greeted by a welcoming entrance hall that leads to a spacious lounge, perfect for relaxing or entertaining guests, and a dining room with ample space for family meals and gatherings. The property also features a well-equipped kitchen, ideal for preparing family meals, along with a convenient utility room.

#### **Parking**

Offers a driveway to the front aspect and garage