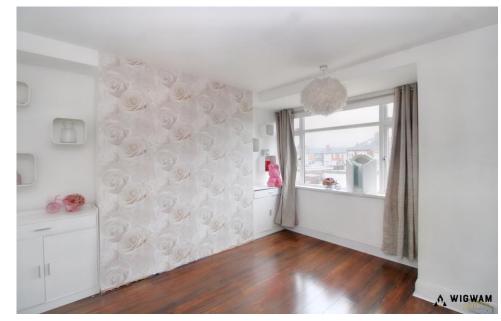

#### Lounge 11' 6" x 11' 11" (3.50m x 3.63m)

A fantastic size lounge area with glossy wood effect flooring throughout. With radiator, television point, and large bay window to the front.

#### Dining Area 17' 3" x 10' 2" (5.25m x 3.10m)

Very spacious dining room with wood effect flooring throughout. With wall outlets and access to understairs storage. Leading to the kitchen and rear garden.