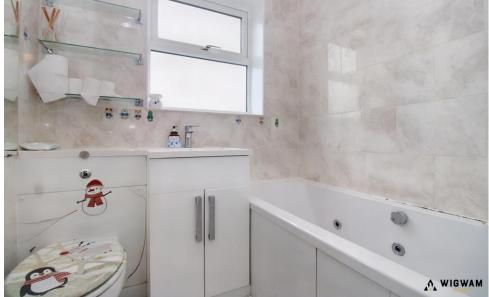

#### Bathroom 5' 7" x 5' 6" (1.70m x 1.68m)

Modern, fully tiled bathroom comprising bath with shower unit, washbasin, toilet, heated towel rack, and obscured windows to the rear.