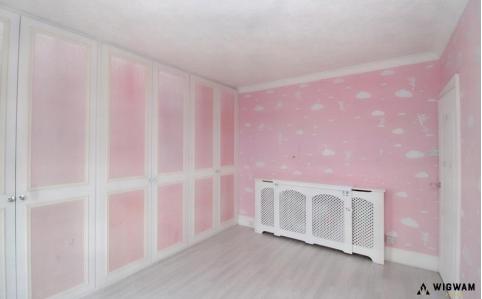

#### Bedroom Two 10' 0" x 12' 2" (3.05m x 3.71m)

Another spacious double bedroom with wood effect flooring throughout. With radiator and large windows overlooking the rear garden.

#### Bedroom Three 6' 2" x 7' 4" (1.88m x 2.23m)

With wood effect flooring, radiator, and large windows overlooking the front.