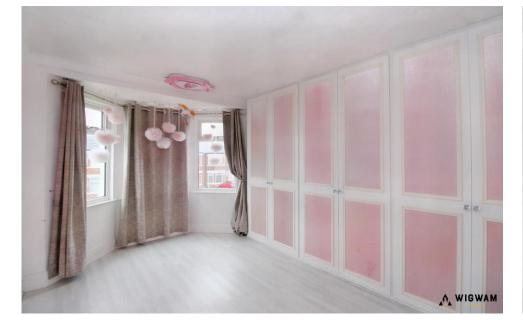

#### Bedroom One 8' 9" x 46' 6" (2.66m x 14.16m)

Fantastic size master double bedroom with wood effect flooring. With a radiator, multiple integrated wardrobes, and large bay windows overlooking the front of the property.