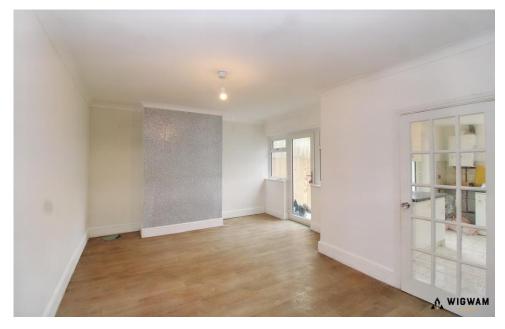

#### Lounge 11' 6" x 11' 11" (3.50m x 3.63m)

A fantastic size lounge area with glossy wood effect flooring throughout. With radiator, television point, and large bay window to the front.

#### Dining Area 17' 3" x 10' 2" (5.25m x 3.10m)

Very spacious dining room with wood effect flooring throughout. With wall outlets and access to understairs storage. Leading to the kitchen and rear garden.