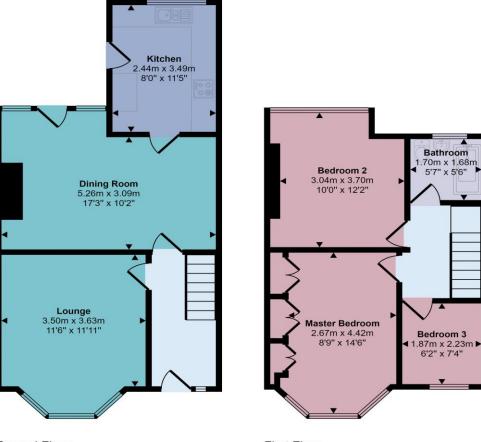

Approx Gross Internal Area 86 sq m / 925 sq ft

Ground Floor Approx 48 sq m / 515 sq ft First Floor Approx 38 sq m / 411 sq ft

This floorplan is only for illustrative purposes and is not to scale. Measurements of rooms, doors, windows, and any items are approximate and no responsibility is taken for any error, omission or mis-statement. Icons of items such as bathroom suites are representations only and may not look like the real items. Made with Made Snappy 360.