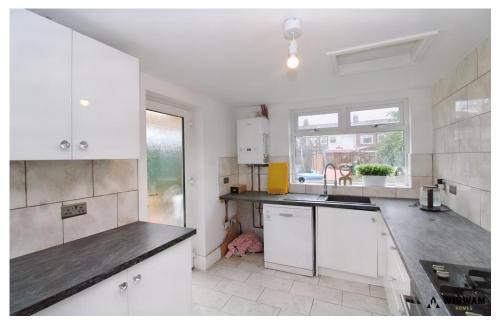

#### Kitchen 8' 0" x 11' 5" (2.44m x 3.48m)

A stylish modern kitchen with tiled floor and partially tiled walls. With a range of glossy white base, wall and drawer units, contrasting worktops, integrated oven/hob, sink, space and plumbing for dishwasher and washing machine, and windows to the garden.