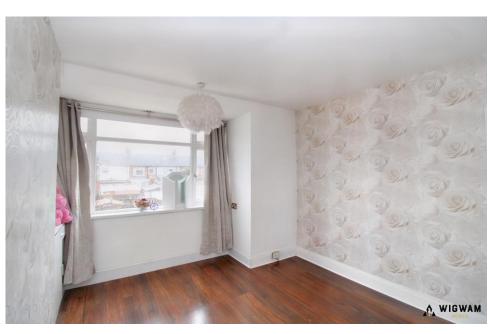

#### Bedroom One 8' 9" x 46' 6" (2.66m x 14.16m)

Fantastic size master double bedroom with wood effect flooring. With a radiator, multiple integrated wardrobes, and large bay windows overlooking the front of the property.

#### Bedroom Two 10' 0" x 12' 2" (3.05m x 3.71m)

Another spacious double bedroom with wood effect flooring throughout. With radiator and large windows overlooking the rear garden.