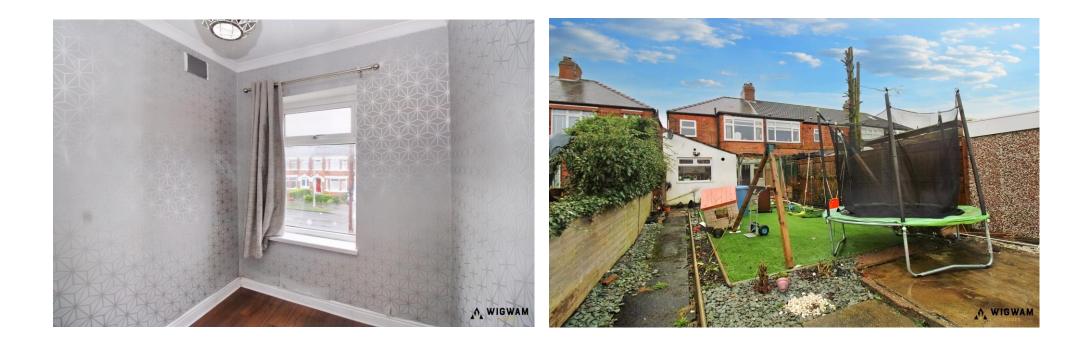

#### Bedroom Three 6' 2" x 7' 4" (1.88m x 2.23m)

With wood effect flooring, radiator, and large windows overlooking the front.

#### Outside

The rear of the property provides access to a beautiful garden, mainly lawned, and with patio area perfect for socialising. With gate that leads to the front of the property. A gravelled driveway at the front of the property provides parking for multiple vehicles, and paving to the front door.