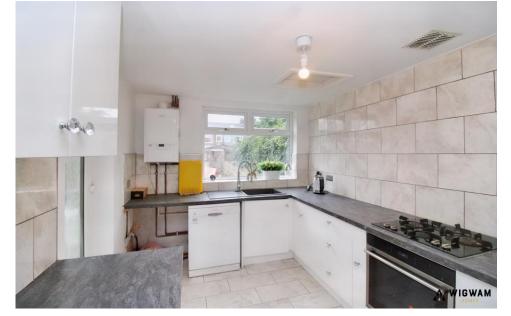

#### Kitchen 8' 0" x 11' 5" (2.44m x 3.48m)

A stylish modern kitchen with tiled floor and partially tiled walls. With a range of glossy white base, wall and drawer units, contrasting worktops, integrated oven/hob, sink, space and plumbing for dishwasher and washing machine, and windows to the garden.