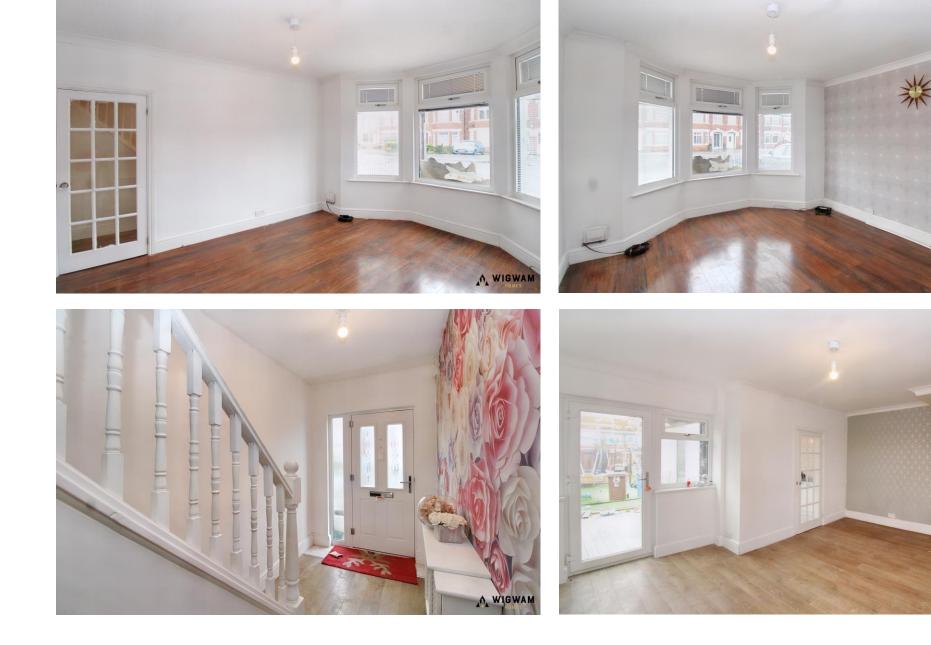

#### Lounge 11' 6" x 11' 11" (3.50m x 3.63m)

A fantastic size lounge area with glossy wood effect flooring throughout. With radiator, television point, and large bay window to the front.

#### Dining Area 17' 3" x 10' 2" (5.25m x 3.10m)

Very spacious dining room with wood effect flooring throughout. With wall outlets and access to understairs storage. Leading to the kitchen and rear garden.