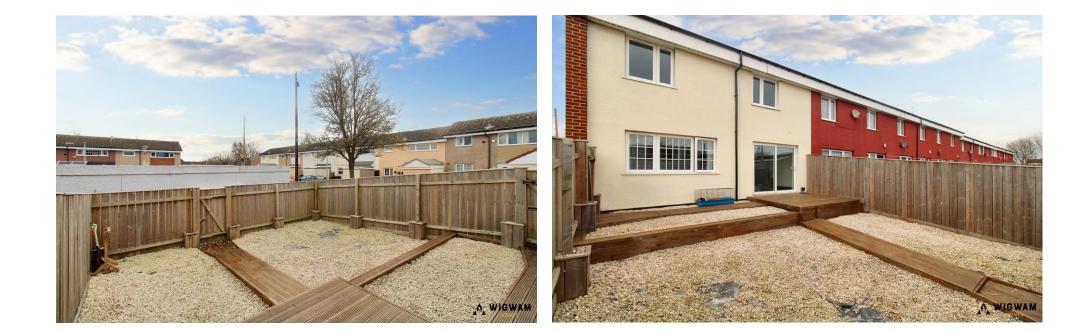

#### Rear Garden

With decking, gravel, fence boundary, access to the rear aspect, access to the side aspect and sliding doors leading to dining room.