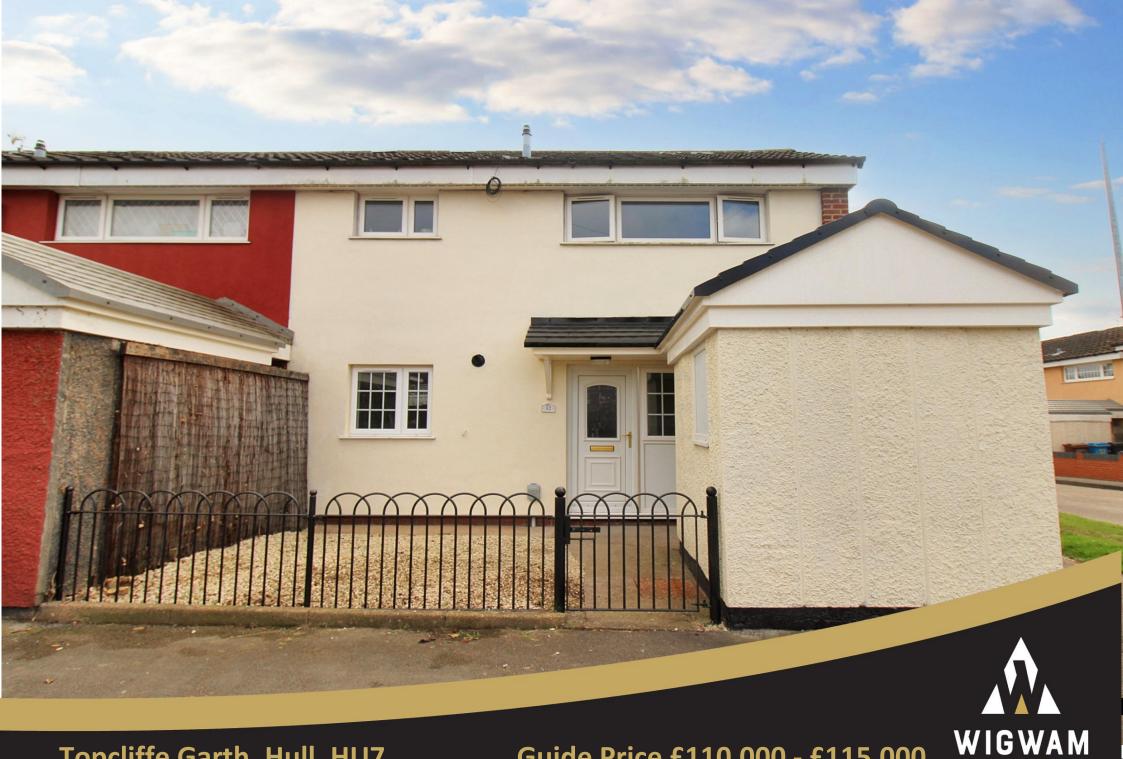

**Topcliffe Garth, Hull, HU7** 

Guide Price £110,000 - £115,000

HOMES

# Topcliffe Garth, Hull, HU7

SELLING WITH NO CHAIN! This end-terraced property offers the perfect opportunity for those looking to add their personal touch. On the ground floor, the property features a kitchen, ideal for preparing family meals, a lounge perfect for relaxation and gatherings, and a dining room great for family meals and entertaining guests. Additionally, the ground floor includes a handy storage room.