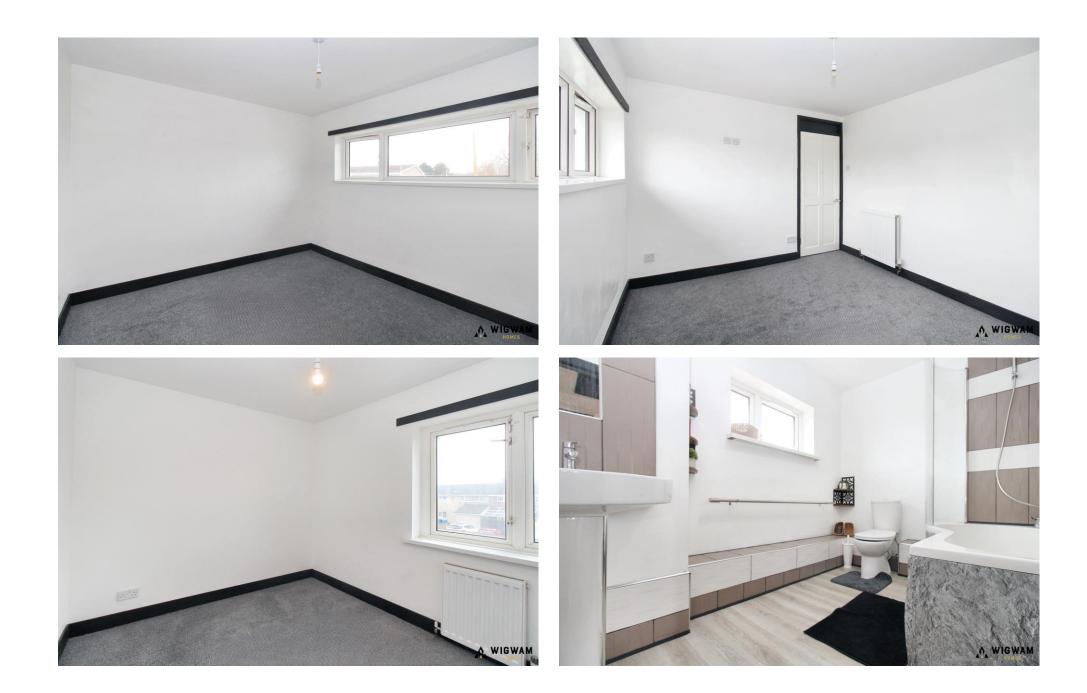

#### Bedroom 1

With carpet flooring, radiator and double glazed windows.

#### Bedroom 2

With carpet flooring, radiator and double glazed windows.

#### Bedroom 3

With carpet flooring, radiator and double glazed windows.

#### Bathroom

With laminate flooring, WC, pedestal hand wash basin, radiator, double glazed windows and bath tub with shower attachment.