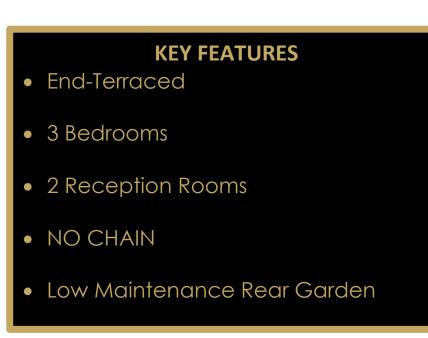

# Topcliffe Garth, Hull, HU7

SELLING WITH NO CHAIN! This end-terraced property offers the perfect opportunity for those looking to add their personal touch. On the ground floor, the property features a kitchen, ideal for preparing family meals, a lounge perfect for relaxation and gatherings, and a dining room great for family meals and entertaining guests. Additionally, the ground floor includes a handy storage room.

Moving to the first floor, you'll find three well-proportioned bedrooms, offering plenty of space for family or guests, along with a family bathroom. The property also boasts a low-maintenance rear garden, providing a fantastic outdoor space for enjoying the fresh air.