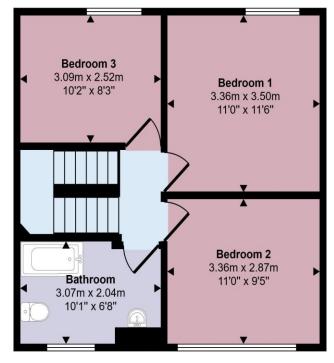

#### Bedroom 1

With carpet flooring, radiator and double glazed windows.

#### Bedroom 2

With carpet flooring, radiator and double glazed windows.

#### Bedroom 3

With carpet flooring, radiator and double glazed windows.

#### Bathroom

With laminate flooring, WC, pedestal hand wash basin, radiator, double glazed windows and bath tub with shower attachment.

#### Approx Gross Internal Area 84 sq m / 908 sq ft

Ground Floor Approx 41 sq m / 446 sq ft First Floor Approx 43 sq m / 462 sq ft

This floorplan is only for illustrative purposes and is not to scale. Measurements of rooms, doors, windows, and any items are approximate and no responsibility is taken for any error, omission or mis-statement. Icons of items such as bathroom suites are representations only and may not look like the real items. Made with Made Snappy 360.