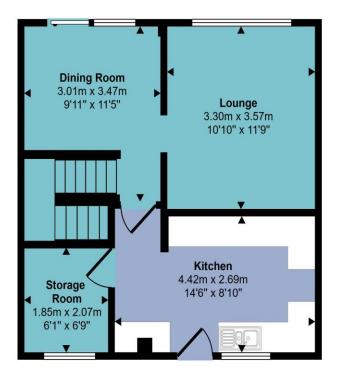

#### Kitchen

With laminate flooring, floor to ceiling radiator, double glazed windows, cabinets, space for appliances, fan extractor, spotlights, door leading to storage room and door leading to dining room.

#### Storage Room

With laminate flooring and double glazed windows.

### Dining Room

With laminate flooring, radiator, spotlights, sliding doors leading to rear garden, open arch leading to lounge and stairs leading to first floor.

#### Lounge

With laminate flooring, radiator and double glazed windows.

#### Approx Gross Internal Area 84 sq m / 908 sq ft

Ground Floor Approx 41 sq m / 446 sq ft First Floor Approx 43 sq m / 462 sq ft

This floorplan is only for illustrative purposes and is not to scale. Measurements of rooms, doors, windows, and any items are approximate and no responsibility is taken for any error, omission or mis-statement. Icons of items such as bathroom suites are representations only and may not look like the real items. Made with Made Snappy 360.