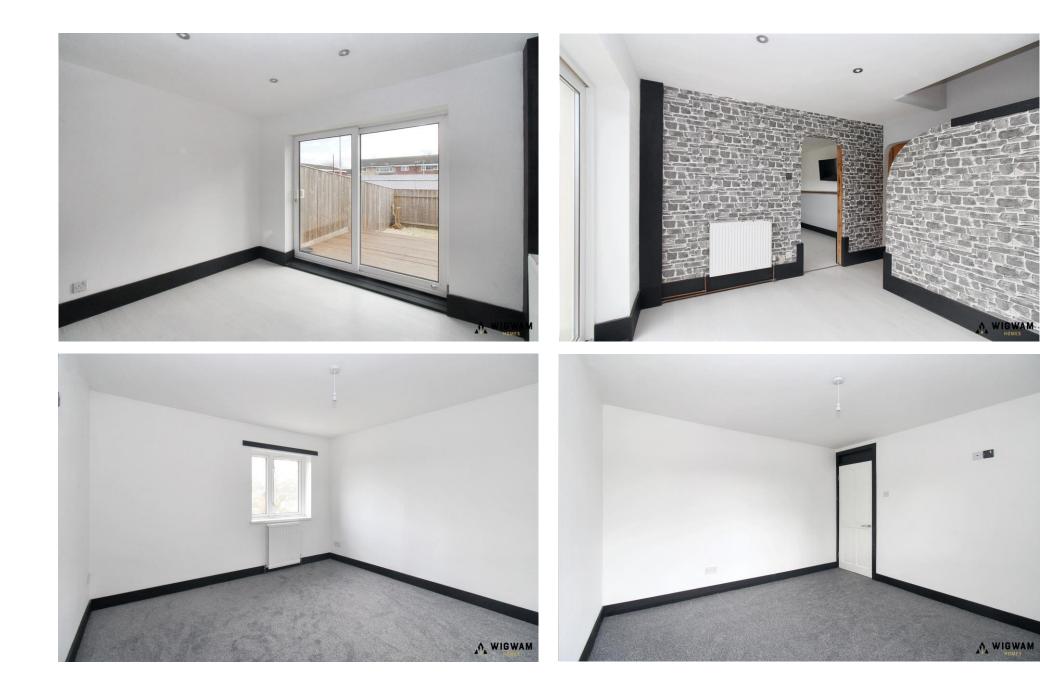

### Dining Room

With laminate flooring, radiator, spotlights, sliding doors leading to rear garden, open arch leading to lounge and stairs leading to first floor.

#### Lounge

With laminate flooring, radiator and double glazed windows.

#### Rear Garden

With decking, gravel, fence boundary, access to the rear aspect, access to the side aspect and sliding doors leading to dining room.