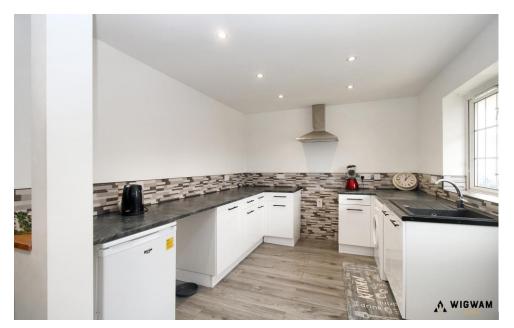

#### Kitchen

With laminate flooring, floor to ceiling radiator, double glazed windows, cabinets, space for appliances, fan extractor, spotlights, door leading to storage room and door leading to dining room.