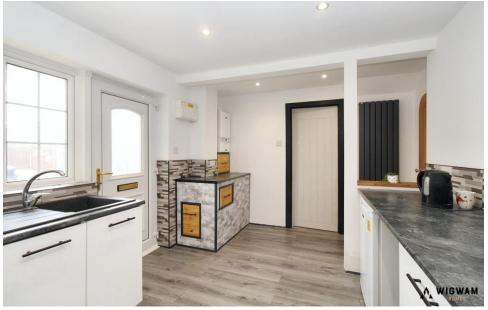

#### Kitchen

With laminate flooring, floor to ceiling radiator, double glazed windows, cabinets, space for appliances, fan extractor, spotlights, door leading to storage room and door leading to dining room.

#### Storage Room

With laminate flooring and double glazed windows.