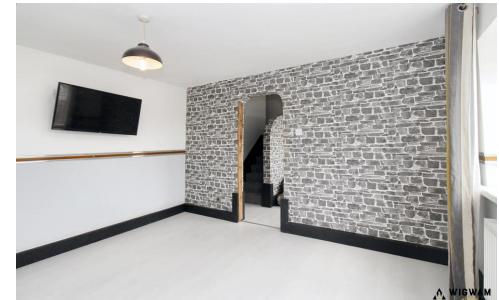

### Dining Room

With laminate flooring, radiator, spotlights, sliding doors leading to rear garden, open arch leading to lounge and stairs leading to first floor.

#### Lounge

With laminate flooring, radiator and double glazed windows.