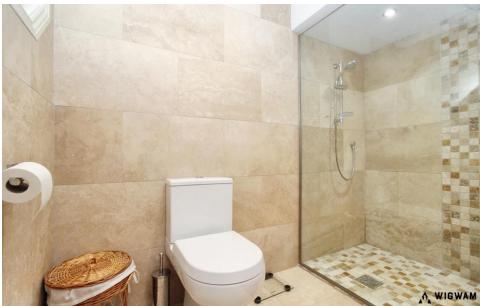

#### Bathroom

With tiled flooring, vanity hand wash basin, walk in shower, WC,

towel radiator and spotlights.