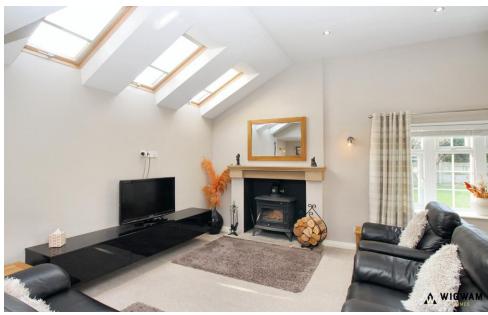

#### Lounge

With carpet flooring, under floor heating, log burner, double glazed windows and spotlights.