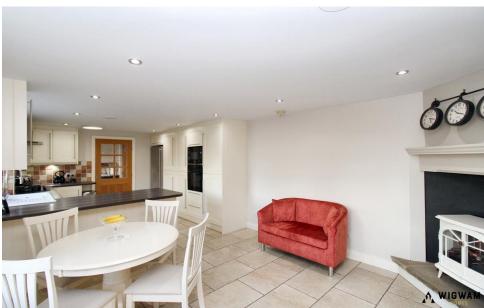

# School Lane, Holmpton, HU19

This charming semi-detached cottage in Holmpton is now available for sale with NO CHAIN, making it an ideal choice for those looking to move quickly. The property boasts a spacious lounge with a high ceiling that floods the room with natural light, creating a warm and inviting atmosphere. The kitchen/diner is perfect for family meals and entertaining, while the utility room and downstairs WC add convenience to daily living.

#### Kitchen/Diner

With tiled flooring, double glazed windows, feature fireplace, spotlights, under floor heating, cabinets, sink/drainer, laminate worksurfaces, integrated hob, integrated microwave, integrated oven, integrated dishwasher, fan extractor, space for appliances and door leading to utility room.