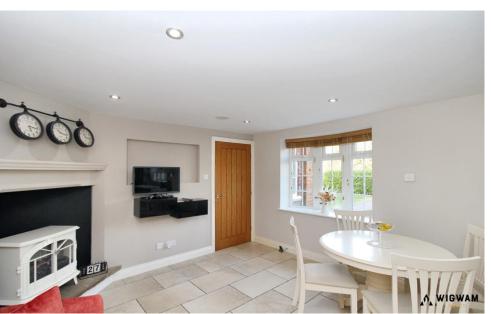

#### Lounge

With carpet flooring, under floor heating, log burner, double glazed windows and spotlights.

#### Kitchen/Diner

With tiled flooring, double glazed windows, feature fireplace, spotlights, under floor heating, cabinets, sink/drainer, laminate worksurfaces, integrated hob, integrated microwave, integrated oven, integrated dishwasher, fan extractor, space for appliances and door leading to utility room.