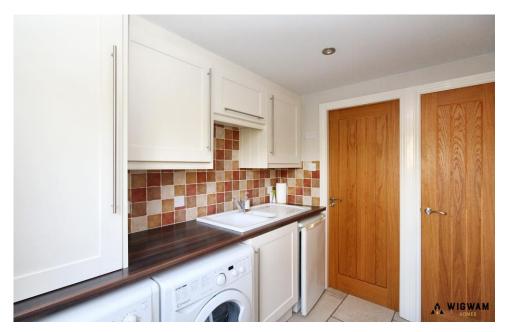

#### **Utility Room**

With tiled flooring, space for appliances, storage cupboard, laminate work surfaces, cabinets, spotlights, door leading to front aspect and door leading to downstairs WC.

#### Downstairs WC

With tiled flooring and WC.