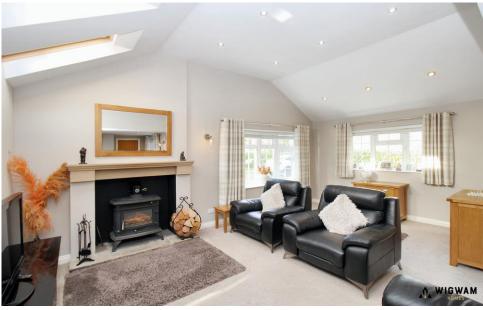

#### Lounge

With carpet flooring, under floor heating, log burner, double glazed windows and spotlights.