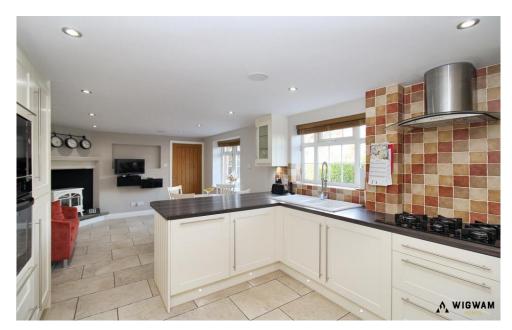

# School Lane, Holmpton, HU19

This charming semi-detached cottage in Holmpton is now available for sale with NO CHAIN, making it an ideal choice for those looking to move quickly. The property boasts a spacious lounge with a high ceiling that floods the room with natural light, creating a warm and inviting atmosphere. The kitchen/diner is perfect for family meals and entertaining, while the utility room and downstairs WC add convenience to daily living.

#### Kitchen/Diner

With tiled flooring, double glazed windows, feature fireplace, spotlights, under floor heating, cabinets, sink/drainer, laminate worksurfaces, integrated hob, integrated microwave, integrated oven, integrated dishwasher, fan extractor, space for appliances and door leading to utility room.