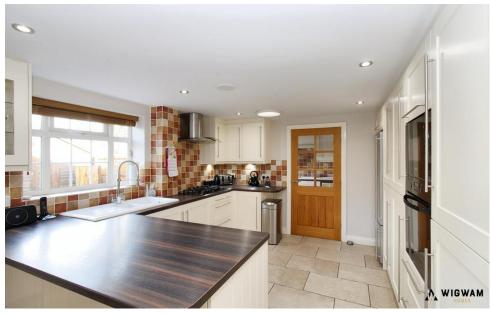

#### Kitchen/Diner

With tiled flooring, double glazed windows, feature fireplace, spotlights, under floor heating, cabinets, sink/drainer, laminate worksurfaces, integrated hob, integrated microwave, integrated oven, integrated dishwasher, fan extractor, space for appliances and door leading to utility room.

#### **Utility Room**

With tiled flooring, space for appliances, storage cupboard, laminate work surfaces, cabinets, spotlights, door leading to front aspect and door leading to downstairs WC.