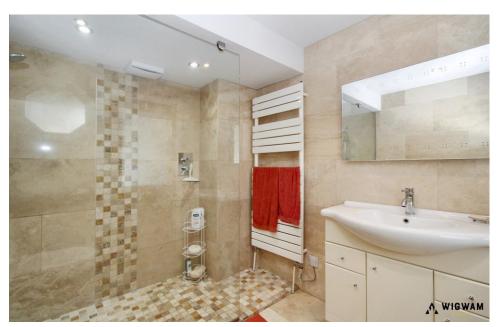

#### Bathroom

With tiled flooring, vanity hand wash basin, walk in shower, WC,

towel radiator and spotlights.