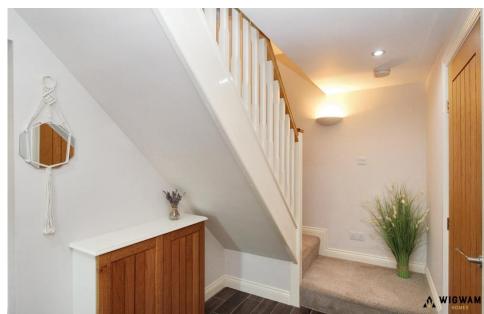

#### **Entrance Hall**

With LVT flooring, double glazed windows, storage cupboard, under floor heating, spotlights, door leading to kitchen/diner, door leading to lounge and stairs leading to the first floor.