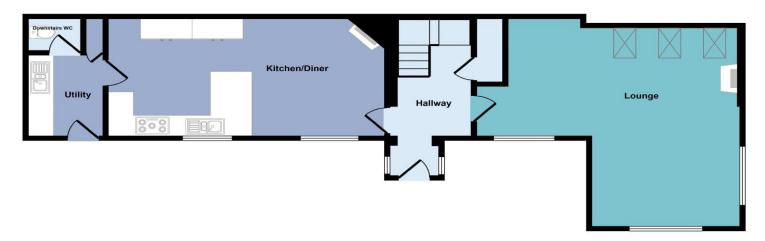

#### **Entrance Hall**

With LVT flooring, double glazed windows, storage cupboard, under floor heating, spotlights, door leading to kitchen/diner, door leading to lounge and stairs leading to the first floor.

#### Lounge

With carpet flooring, under floor heating, log burner, double glazed windows and spotlights.

#### Kitchen/Diner

With tiled flooring, double glazed windows, feature fireplace, spotlights, under floor heating, cabinets, sink/drainer, laminate worksurfaces, integrated hob, integrated microwave, integrated oven, integrated dishwasher, fan extractor, space for appliances and door leading to utility room.

#### **Utility Room**

With tiled flooring, space for appliances, storage cupboard, laminate work surfaces, cabinets, spotlights, door leading to front aspect and door leading to downstairs WC.

#### Downstairs WC

With tiled flooring and WC.

#### Approx Gross Internal Area 101 sq m / 1089 sq ft

Ground Floor Approx 68 sq m / 730 sq ft

First Floor Approx 33 sq m / 359 sq ft

Denotes head height below 1.5m

This floorplan is only for illustrative purposes and is not to scale. Measurements of rooms, doors, windows, and any items are approximate and no responsibility is taken for any error, omission or mis-statement. Icons of items such as bathroom suites are representations only and may not look like the real items. Made with Made Snappy 360.