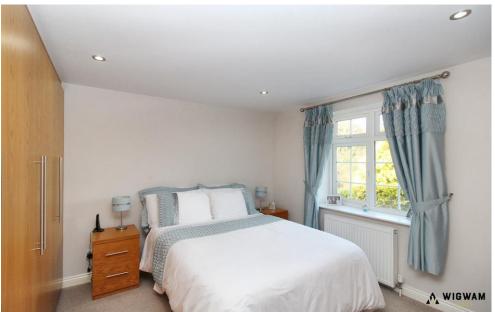

#### Bedroom 1

With carpet flooring, radiator, storage cupboard with an in built radiator, double glazed windows, spotlights and fitted wardrobes.

#### Bedroom 2

With carpet flooring, radiator, double glazed windows and fitted wardrobes.