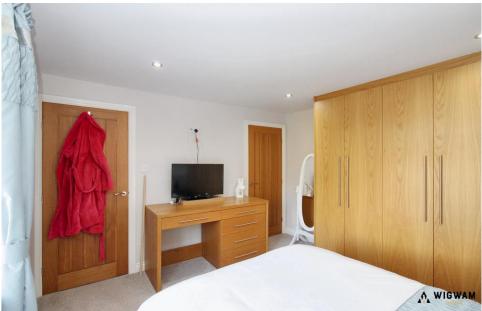

#### Bedroom 1

With carpet flooring, radiator, storage cupboard with an in built radiator, double glazed windows, spotlights and fitted wardrobes.

#### Bedroom 2

With carpet flooring, radiator, double glazed windows and fitted wardrobes.