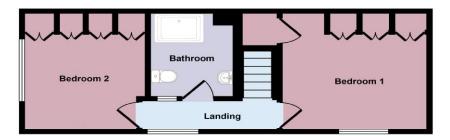

#### Bedroom 1

With carpet flooring, radiator, storage cupboard with an in built radiator, double glazed windows, spotlights and fitted wardrobes.

#### Bedroom 2

With carpet flooring, radiator, double glazed windows and fitted wardrobes.

#### Bathroom

With tiled flooring, vanity hand wash basin, walk in shower, WC,

towel radiator and spotlights.

#### Approx Gross Internal Area 101 sq m / 1089 sq ft

Ground Floor Approx 68 sq m / 730 sq ft

First Floor Approx 33 sq m / 359 sq ft

Denotes head height below 1.5m

This floorplan is only for illustrative purposes and is not to scale. Measurements of rooms, doors, windows, and any items are approximate and no responsibility is taken for any error, omission or mis-statement. Icons of items such as bathroom suites are representations only and may not look like the real items. Made with Made Snappy 360.