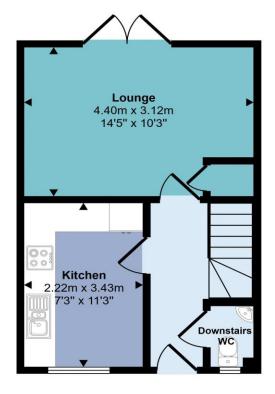

#### **Entrance Hall**

With carpet flooring, radiator, stairs leading to the first floor and doors leading to the downstairs WC, kitchen/diner and lounge.

#### Downstairs WC

With vinyl flooring, WC, wash hand pedestal basin, radiator and double glazed window.

#### Kitchen/Diner

With vinyl flooring, laminate work surfaces, radiator, integrated fridge/freezer, dishwasher, oven, hob, extractor fan, sink/drainer and double glazed window.

# Lounge

With carpet flooring, storage cupboard, radiator and patio doors leading to the rear aspect.

#### Approx Gross Internal Area 68 sq m / 737 sq ft

Ground Floor Approx 30 sq m / 319 sq ft

First Floor Approx 39 sq m / 418 sq ft

This floorplan is only for illustrative purposes and is not to scale. Measurements of rooms, doors, windows, and any items are approximate and no responsibility is taken for any error, omission or mis-statement. Icons of items such as bathroom suites are representations only and may not look like the real items. Made with Made Snappy 360.