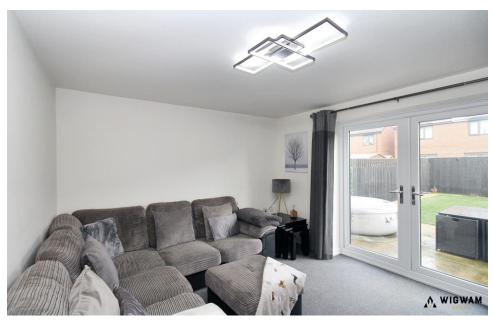

# Lounge

With carpet flooring, storage cupboard, radiator and patio doors leading to the rear aspect.