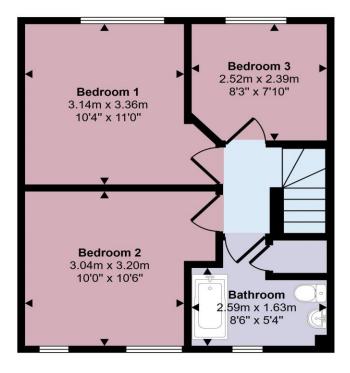

#### Bedroom 1

With carpet flooring, radiator and double glazed window.

#### Bedroom 2

With carpet flooring, radiator and double glazed window.

#### Bedroom 3

With carpet flooring, double glazed window and radiator.

## Bathroom

With vinyl flooring, storage cupboard, wash hand pedestal basin, radiator, double glazed window, WC, bath cubicle and shower attachment.

#### Approx Gross Internal Area 68 sq m / 737 sq ft

Ground Floor Approx 30 sq m / 319 sq ft

First Floor Approx 39 sq m / 418 sq ft

This floorplan is only for illustrative purposes and is not to scale. Measurements of rooms, doors, windows, and any items are approximate and no responsibility is taken for any error, omission or mis-statement. Icons of items such as bathroom suites are representations only and may not look like the real items. Made with Made Snappy 360.