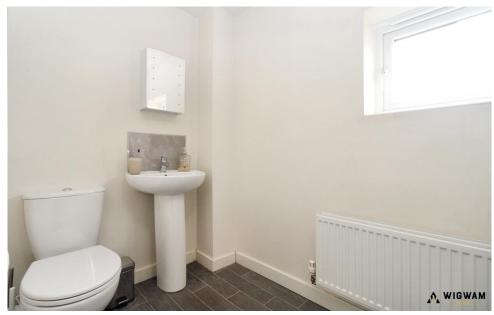

#### Downstairs WC

With vinyl flooring, WC, wash hand pedestal basin, radiator and double glazed window.