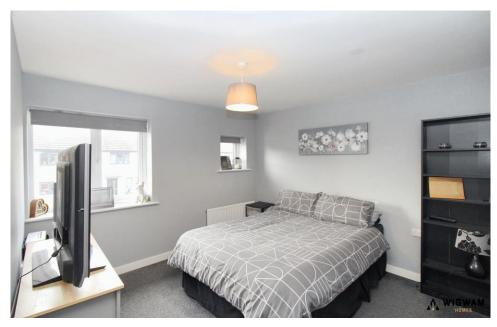

#### Bedroom 1

With carpet flooring, radiator and double glazed window.

#### Bedroom 2

With carpet flooring, radiator and double glazed window.

#### Bedroom 3

With carpet flooring, double glazed window and radiator.