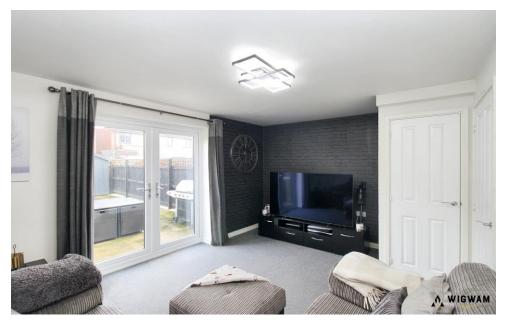

# Lounge

With carpet flooring, storage cupboard, radiator and patio doors leading to the rear aspect.