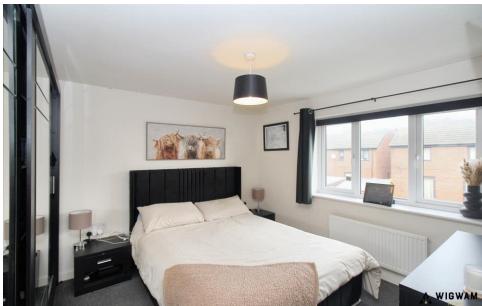

#### Bedroom 1

With carpet flooring, radiator and double glazed window.

#### Bedroom 2

With carpet flooring, radiator and double glazed window.

#### Bedroom 3

With carpet flooring, double glazed window and radiator.