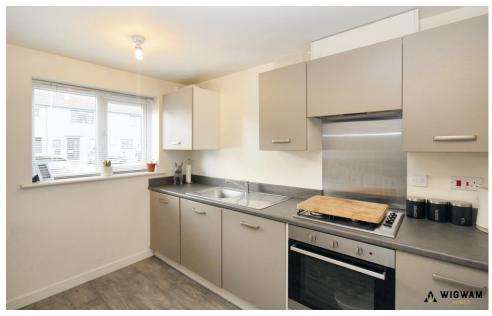

#### Kitchen/Diner

With vinyl flooring, laminate work surfaces, radiator, integrated fridge/freezer, dishwasher, oven, hob, extractor fan, sink/drainer and double glazed window.