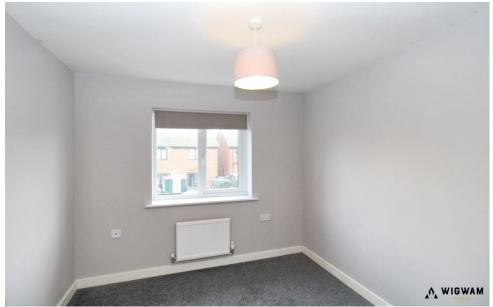

#### Bedroom 1

With carpet flooring, radiator and double glazed window.

#### Bedroom 2

With carpet flooring, radiator and double glazed window.

#### Bedroom 3

With carpet flooring, double glazed window and radiator.