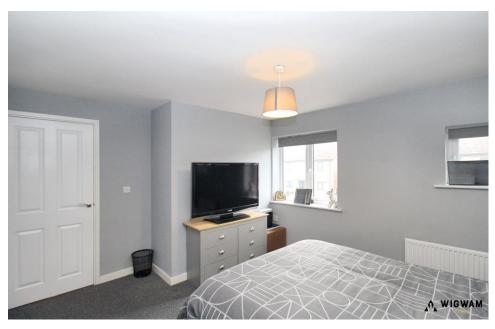

#### Bedroom 1

With carpet flooring, radiator and double glazed window.

#### Bedroom 2

With carpet flooring, radiator and double glazed window.

#### Bedroom 3

With carpet flooring, double glazed window and radiator.