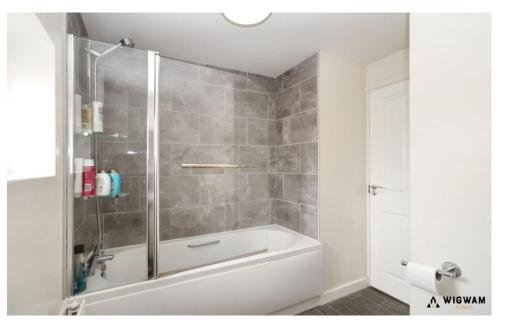

## Bathroom

With vinyl flooring, storage cupboard, wash hand pedestal basin, radiator, double glazed window, WC, bath cubicle and shower attachment.