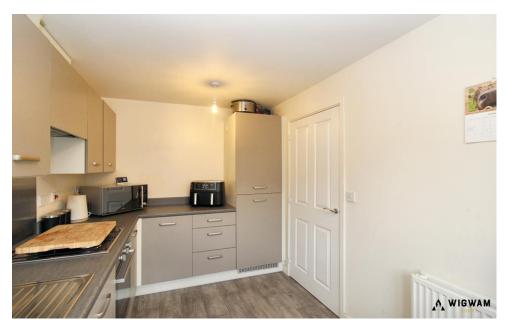

#### Kitchen/Diner

With vinyl flooring, laminate work surfaces, radiator, integrated fridge/freezer, dishwasher, oven, hob, extractor fan, sink/drainer and double glazed window.