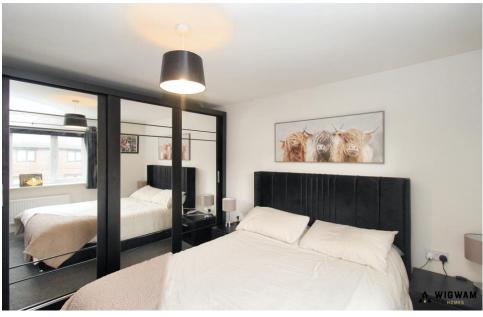

#### Bedroom 1

With carpet flooring, radiator and double glazed window.

#### Bedroom 2

With carpet flooring, radiator and double glazed window.

#### Bedroom 3

With carpet flooring, double glazed window and radiator.