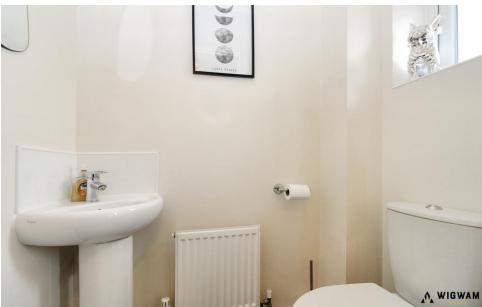

#### Downstairs WC

With vinyl flooring, WC, wash hand pedestal basin, radiator and double glazed window.