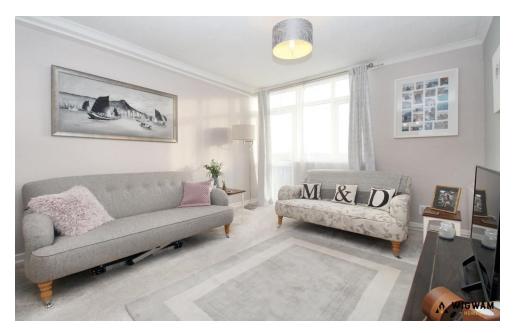

#### Lounge

With carpet flooring, double glazed windows, door leading to shared balcony and open arch leading to reception room.