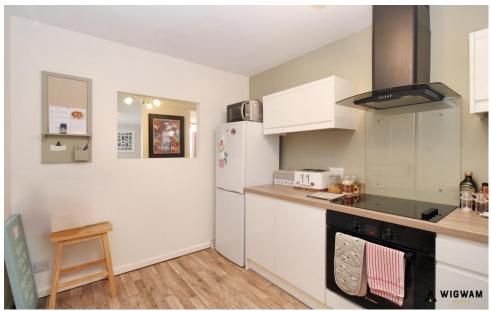

#### Kitchen

With laminate flooring, laminate work surfaces, cabinets, space for appliances, integrated hob, integrated oven, fan extractor, double glazed windows and sink/drainer.