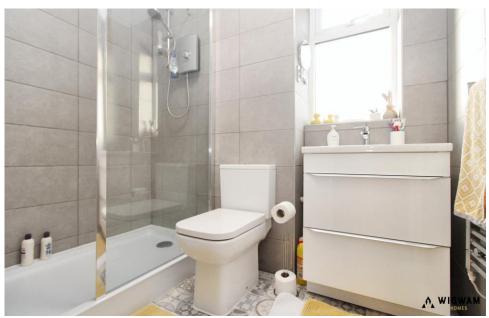

#### Bathroom

With tiled flooring, electric towel rail, vanity hand wash basin, double glazed windows, WC and walk in shower with electric

shower.