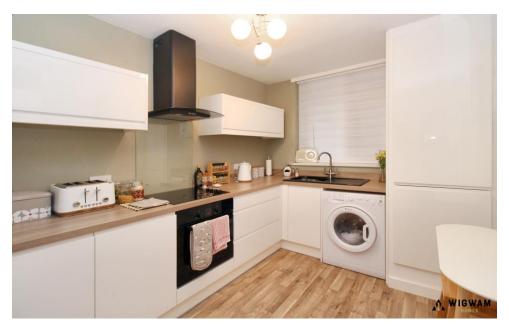

#### Kitchen

With laminate flooring, laminate work surfaces, cabinets, space for appliances, integrated hob, integrated oven, fan extractor, double glazed windows and sink/drainer.