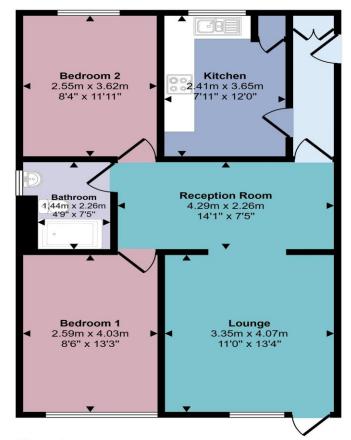

#### Entrance Hall

With laminate flooring, door leading to reception room and door leading to kitchen.

#### Lounge

With carpet flooring, double glazed windows, door leading to shared balcony and open arch leading to reception room.

#### Reception Room

With carpet flooring, door leading to entrance hall, door leading to bathroom and door leading to bedroom 1 and door leading to bedroom 2.

#### Kitchen

With laminate flooring, laminate work surfaces, cabinets, space for appliances, integrated hob, integrated oven, fan extractor, double glazed windows and sink/drainer.

#### Bedroom 1

With carpet flooring and double glazed windows.

#### Bedroom 2

With carpet flooring and double glazed windows.

#### Bathroom

With tiled flooring, electric towel rail, vanity hand wash basin, double glazed windows, WC and walk in shower with electric

shower.

#### Approx Gross Internal Area 62 sq m / 670 sq ft

Floorplan

This floorplan is only for illustrative purposes and is not to scale. Measurements of rooms, doors, windows, and any items are approximate and no responsibility is taken for any error, omission or mis-statement. Icons of items such as bathroom suites are representations only and may not look like the real items. Made with Made Snappy 360.