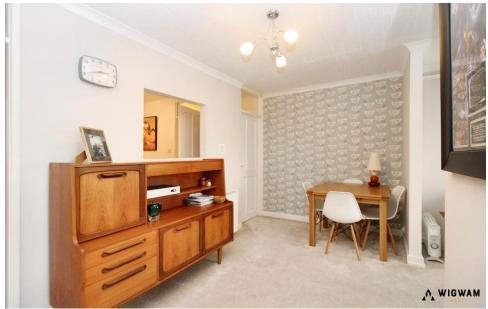

#### Lounge

With carpet flooring, double glazed windows, door leading to shared balcony and open arch leading to reception room.

#### Reception Room

With carpet flooring, door leading to entrance hall, door leading to bathroom and door leading to bedroom 1 and door leading to bedroom 2.