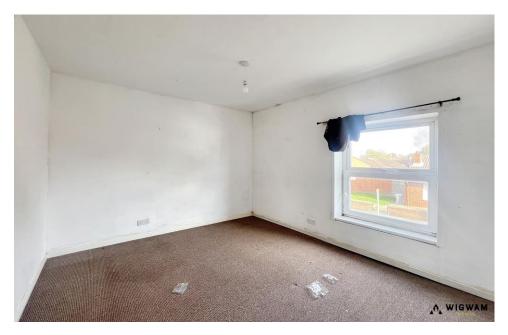

#### Bedroom 1

With carpet flooring, double glazed window and radiator.

#### Bedroom 2

With carpet flooring, double glazed window and radiator.