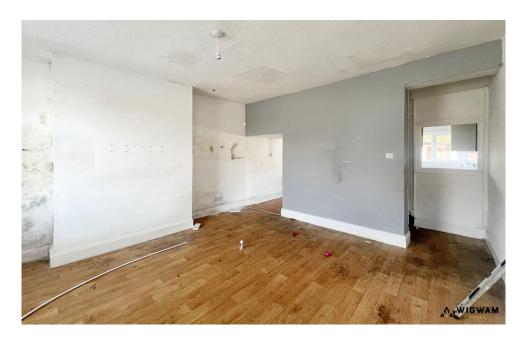

### Lounge

With laminate flooring, double glazed window and radiator.

#### Kitchen

With laminate flooring, laminate work surfaces, sink/drainer, double glazed window, space for appliances, hob, oven and door leading to the rear garden.