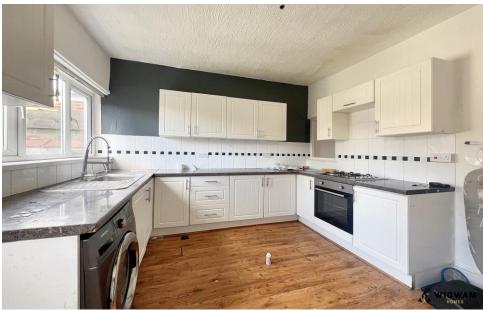

#### Kitchen

With laminate flooring, laminate work surfaces, sink/drainer, double glazed window, space for appliances, hob, oven and door leading to the rear garden.