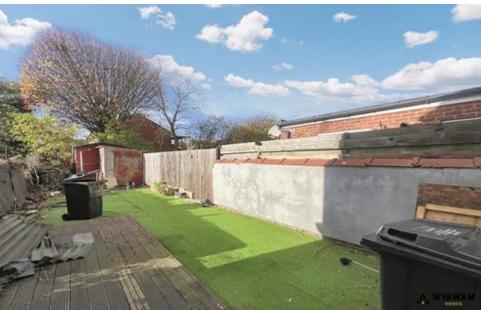

# Glasgow Street, Hull, HU3

Being Sold via Secure Sale online bidding. Terms & Conditions apply. Starting Bid £40,000

Briefly offering lounge and kitchen/diner to the ground floor. 2 double bedrooms and bathroom to the first floor. Rear garden.

Located on Glasgow Street off Anlaby Road, stone throw away to a variety of local amenities, shops and schools. Hessle Road is only a few minutes away by car and there are excellent transport links around Hull and the surrounding areas.

Please note, any viewings or offers that take place from this moment must be placed through the auction T&Cs as per the Sellers agreement.



## **KEY FEATURES**

- End-Terraced
- NO CHAIN
- 2 Bedrooms
- Freehold
- Great Investment Opportunity

### **DETAILS**

### Lounge

With laminate flooring, double glaze