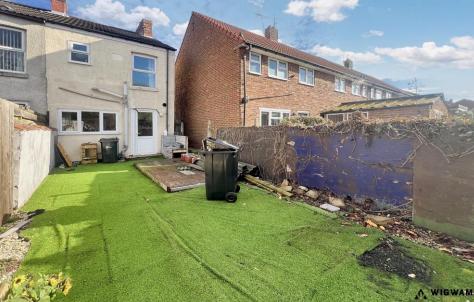

# Glasgow Street, Hull, HU3

Being Sold via Secure Sale online bidding. Terms & Conditions apply. Starting Bid £40,000

Briefly offering lounge and kitchen/diner to the ground floor. 2 double bedrooms and bathroom to the first floor. Rear garden.

Located on Glasgow Street off Anlaby Road, stone throw away to a variety of local amenities, shops and schools. Hessle Road is only a few minutes away by car and there are excellent transport links around Hull and the surrounding areas.

Please note, any viewings or offers that take place from this moment must be placed through the auction T&Cs as per the Sellers agreement.



## **KEY FEATURES**

- End-Terraced
- NO CHAIN
- 2 Bedrooms
- Freehold
- Great Investment Opportunity

### **DETAILS**

### Lounge

With laminate flooring, double glazed