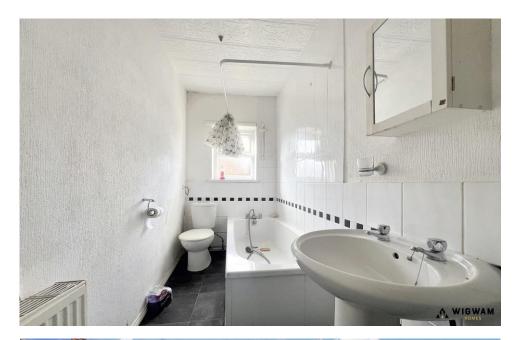

#### Bathroom

With vinyl flooring, bath cubicle, WC, wash hand pedestal basin, radiator and double glazed window.