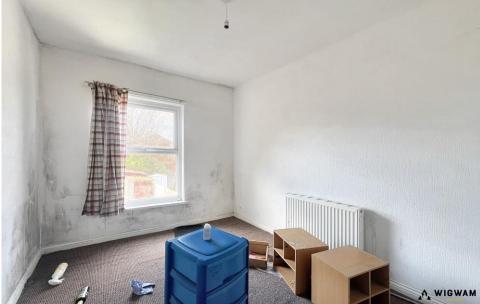

#### Bedroom 1

With carpet flooring, double glazed window and radiator.

#### Bedroom 2

With carpet flooring, double glazed window and radiator.