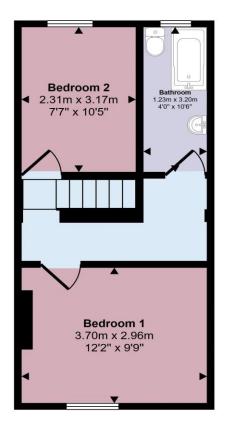

#### Bedroom 1

With carpet flooring, double glazed window and radiator.

#### Bedroom 2

With carpet flooring, double glazed window and radiator.

#### Bathroom

With vinyl flooring, bath cubicle, WC, wash hand pedestal basin, radiator and double glazed window.

#### Approx Gross Internal Area 60 sq m / 644 sq ft

Ground Floor Approx 29 sq m / 315 sq ft

First Floor Approx 31 sq m / 329 sq ft

This floorplan is only for illustrative purposes and is not to scale. Measurements of rooms, doors, windows, and any items are approximate and no responsibility is taken for any error, omission or mis-statement. Icons of items such as bathroom suites are representations only and may not look like the real items. Made with Made Snappy 360.