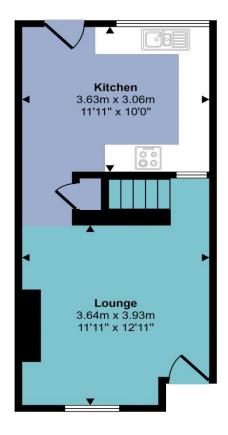

### Lounge

With laminate flooring, double glazed window and radiator.

#### Kitchen

With laminate flooring, laminate work surfaces, sink/drainer, double glazed window, space for appliances, hob, oven and door leading to the rear garden.

#### Approx Gross Internal Area 60 sq m / 644 sq ft

Ground Floor Approx 29 sq m / 315 sq ft

First Floor Approx 31 sq m / 329 sq ft

This floorplan is only for illustrative purposes and is not to scale. Measurements of rooms, doors, windows, and any items are approximate and no responsibility is taken for any error, omission or mis-statement. Icons of items such as bathroom suites are representations only and may not look like the real items. Made with Made Snappy 360.