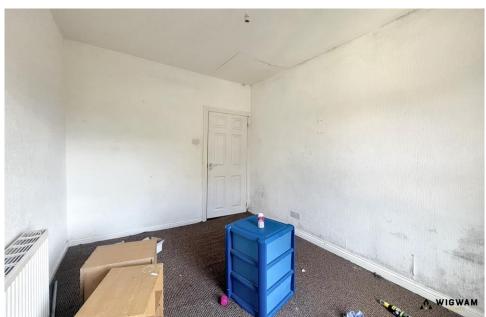

#### Bedroom 1

With carpet flooring, double glazed window and radiator.

#### Bedroom 2

With carpet flooring, double glazed window and radiator.