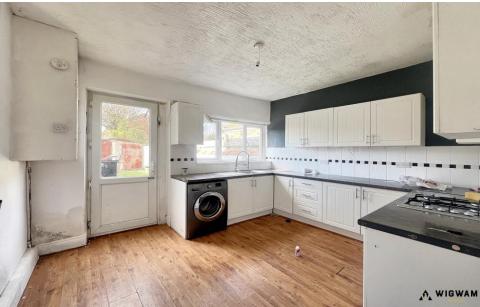

#### Kitchen

With laminate flooring, laminate work surfaces, sink/drainer, double glazed window, space for appliances, hob, oven and door leading to the rear garden.