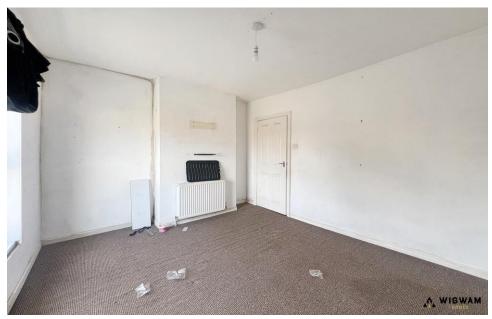

#### Bedroom 1

With carpet flooring, double glazed window and radiator.

#### Bedroom 2

With carpet flooring, double glazed window and radiator.