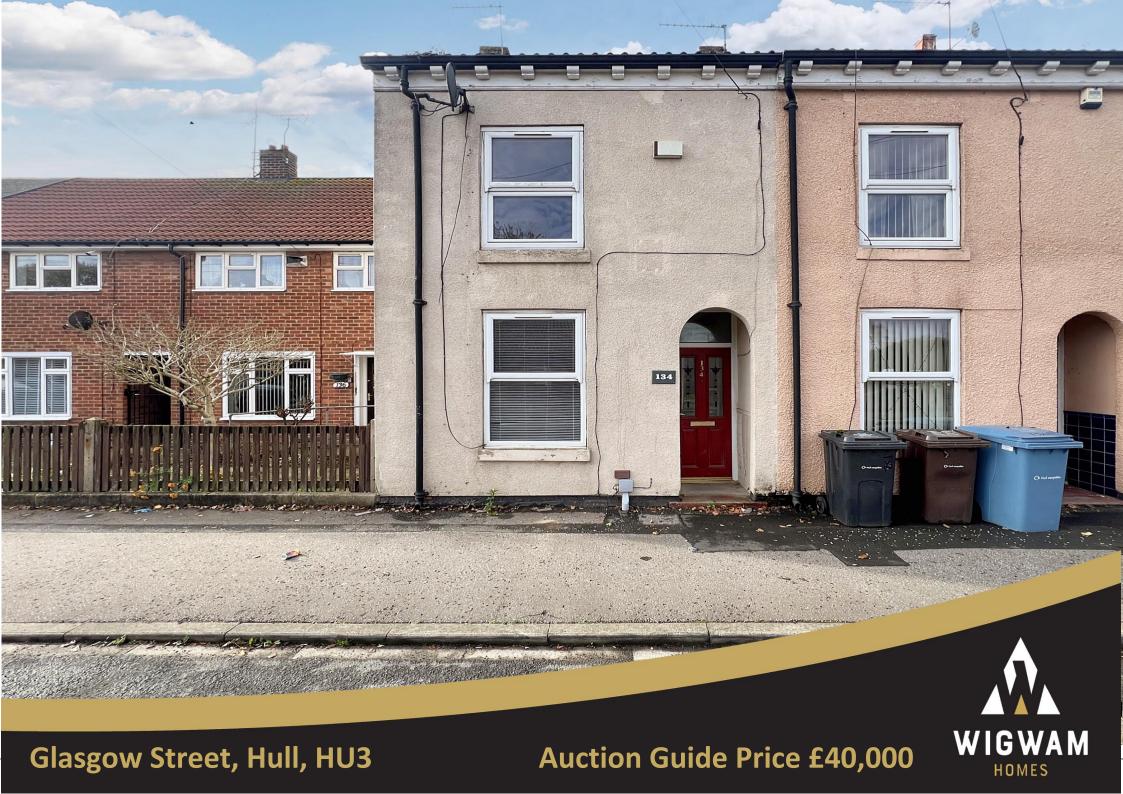

# Glasgow Street, Hull, HU3

Being Sold via Secure Sale online bidding. Terms & Conditions apply. Starting Bid £40,000

Briefly offering lounge and kitchen/diner to the ground floor. 2 double bedrooms and bathroom to the first floor. Rear garden.

Located on Glasgow Street off Anlaby Road, stone throw away to a variety of local amenities, shops and schools. Hessle Road is only a few minutes away by car and there are excellent transport links around Hull and the surrounding areas.

## **KEY FEATURES**

- End-Terraced
- NO CHAIN
- 2 Bedrooms
- Freehold
- Great Investment Opportunity