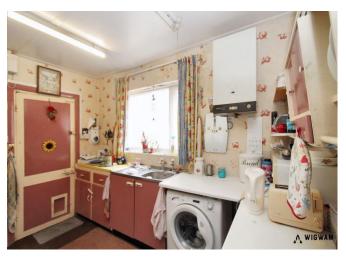

## Kitchen,

With carpet flooring, space for appliances, laminate work surfaces, double glazed window, sink/drainer, cabinets, door leading to reception room and door leading to rear porch.