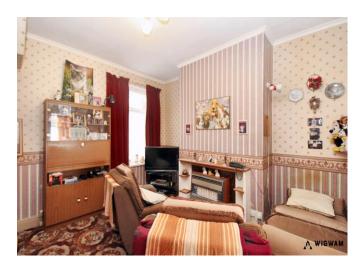

#### Lounge,

With carpet flooring, radiator, feature fireplace, sliding doors leading to reception room and double glazed window.