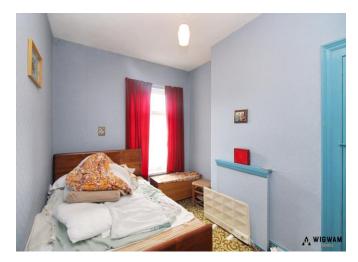

#### Bedroom 1,

With carpet flooring, radiator, double glazed window and built in wardrobes.

#### Bedroom 2,

With carpet flooring, radiator, double glazed window and built in wardrobes.

#### Bedroom 3,

With carpet flooring, radiator and double glazed window.