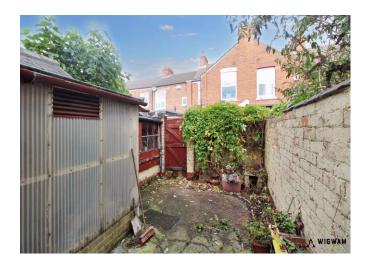

#### Rear Garden,

With concrete flooring, wall boundary, door leading to rear porch and access to the rear access.