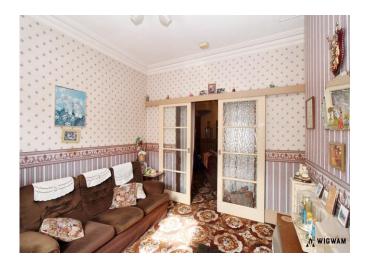

#### **Entrance Hall,**

With carpet flooring, radiator, door leading to front aspect, door leading to lounge, door leading to reception room and stairs leading to first floor. **Reception Room**,

With carpet flooring, radiator, sliding doors leading to lounge, feature fireplace, double glazed window and door leading to kitchen.

#### Lounge,

With carpet flooring, radiator, feature fireplace, sliding doors leading to reception room and double glazed window.