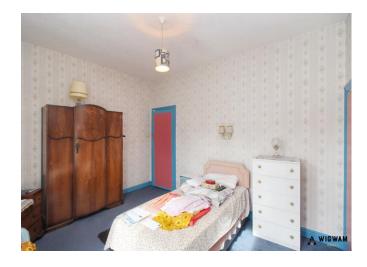

#### Bedroom 1,

With carpet flooring, radiator, double glazed window and built in wardrobes.

#### Bedroom 2,

With carpet flooring, radiator, double glazed window and built in wardrobes.

#### Bedroom 3,

With carpet flooring, radiator and double glazed window.