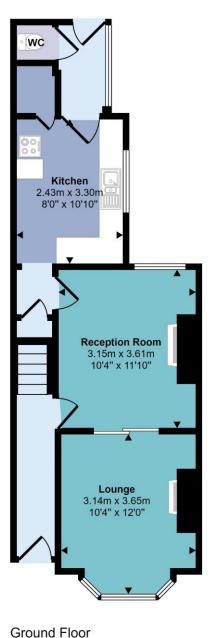

#### **Entrance Hall,**

With carpet flooring, radiator, door leading to front aspect, door leading to lounge, door leading to reception room and stairs leading to first floor. **Reception Room**,

With carpet flooring, radiator, sliding doors leading to lounge, feature fireplace, double glazed window and door leading to kitchen.

#### Lounge,

With carpet flooring, radiator, feature fireplace, sliding doors leading to reception room and double glazed window.

## Kitchen,

With carpet flooring, space for appliances, laminate work surfaces, double glazed window, sink/drainer, cabinets, door leading to reception room and door leading to rear porch.

#### Downstairs WC,

With carpet flooring and WC.