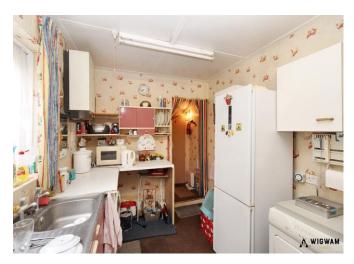

## Kitchen,

With carpet flooring, space for appliances, laminate work surfaces, double glazed window, sink/drainer, cabinets, door leading to reception room and door leading to rear porch.