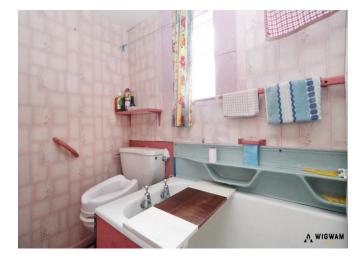

#### Bathroom,

With carpet flooring, WC, bath tub with shower attachment, double glazed window and pedestal hand wash basin.