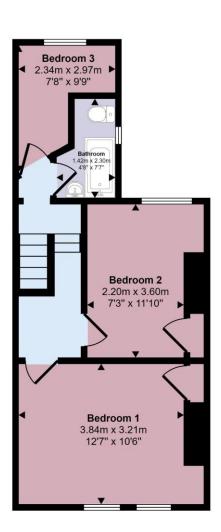

#### Bedroom 1,

With carpet flooring, radiator, double glazed window and built in wardrobes.

#### Bedroom 2,

With carpet flooring, radiator, double glazed window and built in wardrobes.

#### Bedroom 3,

With carpet flooring, radiator and double glazed window.

#### Bathroom,

With carpet flooring, WC, bath tub with shower attachment, double glazed window and pedestal hand wash basin.