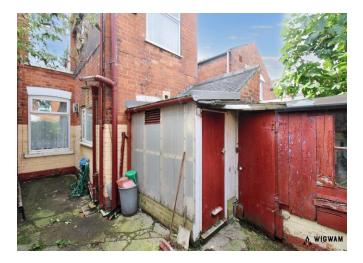

#### Rear Garden,

With concrete flooring, wall boundary, door leading to rear porch and access to the rear access.