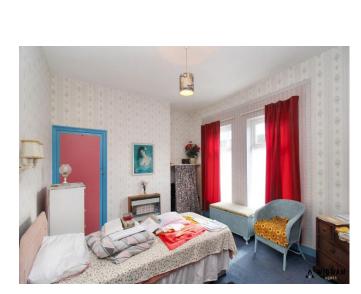

#### Bedroom 1,

With carpet flooring, radiator, double glazed window and built in wardrobes.

#### Bedroom 2,

With carpet flooring, radiator, double glazed window and built in wardrobes.

#### Bedroom 3,

With carpet flooring, radiator and double glazed window.