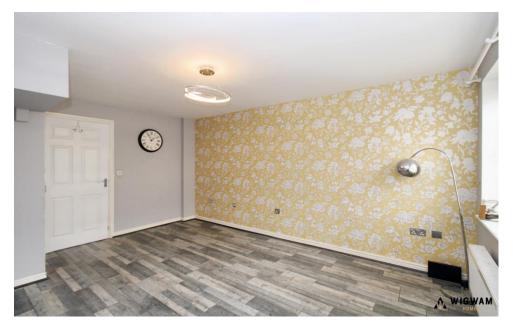

# Lounge

With laminate flooring, radiator, door leading to porch, door leading to hallway, double glazed windows and door leading to under stair storage.