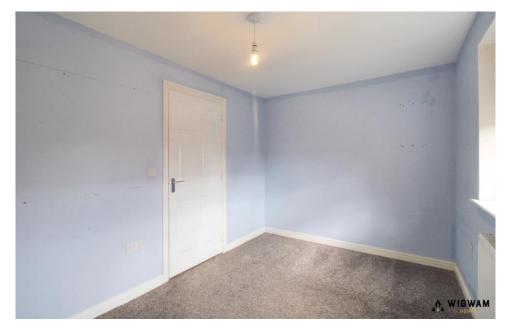

#### Bedroom 2

With carpet flooring, radiator and double glazed window.

#### Bedroom 3

With carpet flooring, radiator and double glazed window.