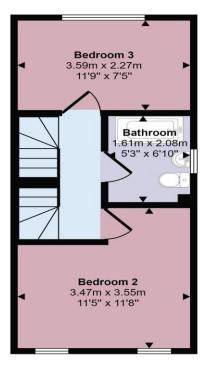

#### Bedroom 2

With carpet flooring, radiator and double glazed window.

#### Bedroom 3

With carpet flooring, radiator and double glazed window.

#### Bathroom

With laminate flooring, towel radiator, WC, double glazed window, pedestal hand wash basin and bath tub with shower attachment.

#### **Approx Gross Internal Area** 80 sq m / 865 sq ft

Bedroom 1 2.50m x 5.65m 8'2" x 18'6"

First Floor Approx 29 sq m / 314 sq ft

Second Floor Approx 20 sq m / 216 sq ft

**Ground Floor** Approx 31 sq m / 335 sq ft