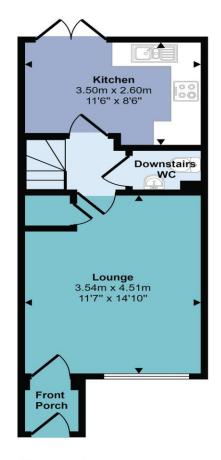

#### Front Porch

With laminate flooring, radiator, door leading to front aspect and door leading to lounge

# Lounge

With laminate flooring, radiator, door leading to porch, door leading to hallway, double glazed windows and door leading to under stair storage.

#### Kitchen

With laminate flooring, radiator, laminate work surfaces, space for appliances, cabinets, sink/drainer, integrated hob, integrated oven, patio doors leading to rear garden, fan extractor and door leading to hallway.

#### Downstairs WC

With laminate flooring, radiator, pedestal hand wash basin and WC.

#### **Approx Gross Internal Area** 80 sq m / 865 sq ft

Bedroom 1 2.50m x 5.65m 8'2" x 18'6"

First Floor Approx 29 sq m / 314 sq ft

Second Floor Approx 20 sq m / 216 sq ft

**Ground Floor** Approx 31 sq m / 335 sq ft