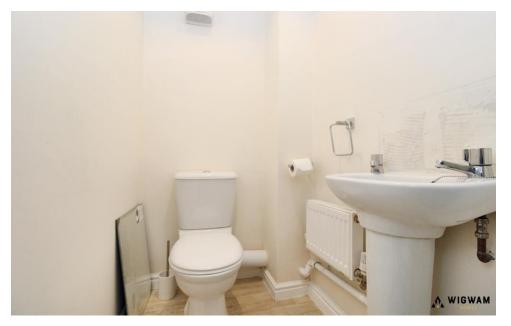

#### Downstairs WC

With laminate flooring, radiator, pedestal hand wash basin and WC.