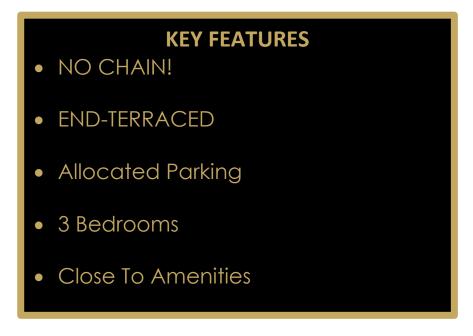

# Hyde Park Road, Kingswood, HU7

This 3-bedroom end-terraced property, offered with NO CHAIN! features a lounge, downstairs WC, and a kitchen/diner on the ground floor. The first floor comprises 2 bedrooms and a bathroom, while the second floor boasts a large master bedroom. Outside, there is a low maintenance rear garden and allocated parking to the front aspect. This property provides a comfortable and convenient layout for modern living, ideal for first time buyers or growing families!