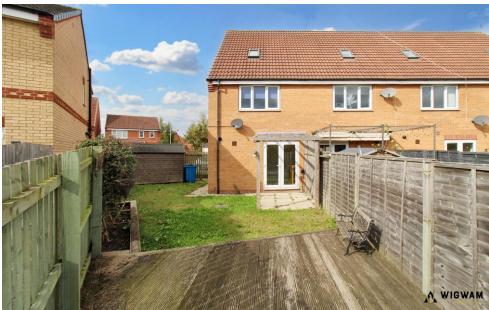

#### Rear Garden

With patio flooring, lawn, fence boundary, decking, patio doors leading to kitchen. and access to the front aspect.