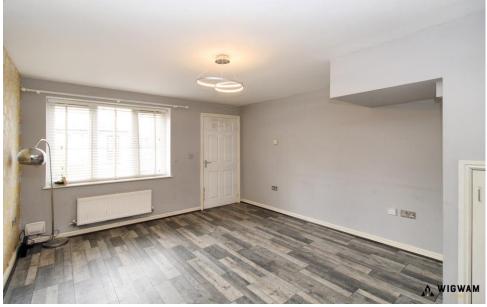

# Bedroom 1

With carpet flooring, radiator, double glazed windows, door

leading to second floor landing and door leading built in wardrobe.