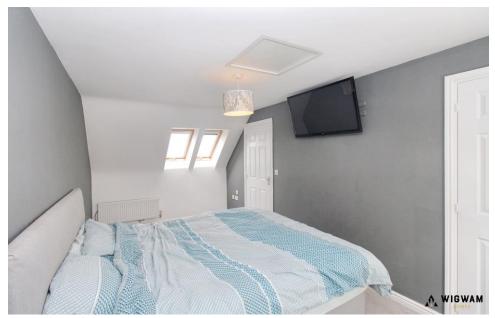

# Bedroom 1

With carpet flooring, radiator, double glazed windows, door

leading to second floor landing and door leading built in wardrobe.