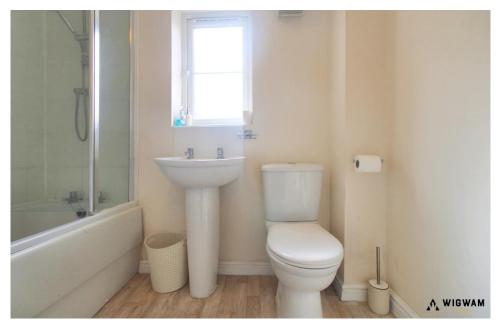

#### Bathroom

With laminate flooring, towel radiator, WC, double glazed window, pedestal hand wash basin and bath tub with shower attachment.