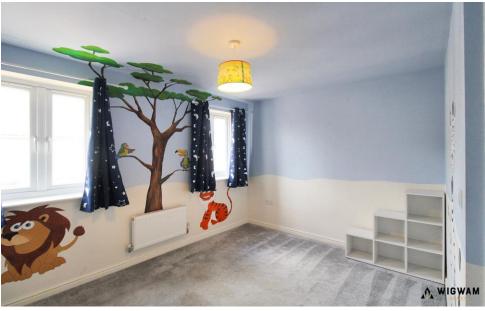

#### Bedroom 2

With carpet flooring, radiator and double glazed window.

#### Bedroom 3

With carpet flooring, radiator and double glazed window.