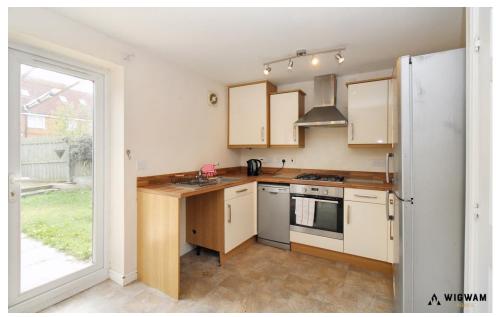

#### Kitchen

With laminate flooring, radiator, laminate work surfaces, space for appliances, cabinets, sink/drainer, integrated hob, integrated oven, patio doors leading to rear garden, fan extractor and door leading to hallway.