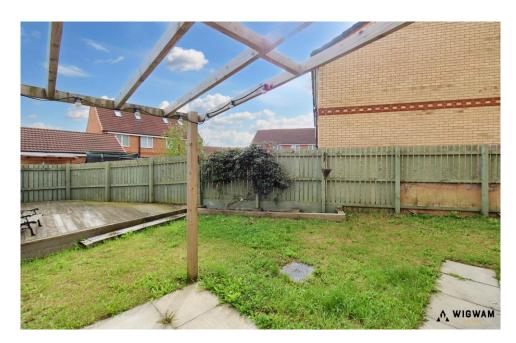

#### Rear Garden

With patio flooring, lawn, fence boundary, decking, patio doors leading to kitchen. and access to the front aspect.