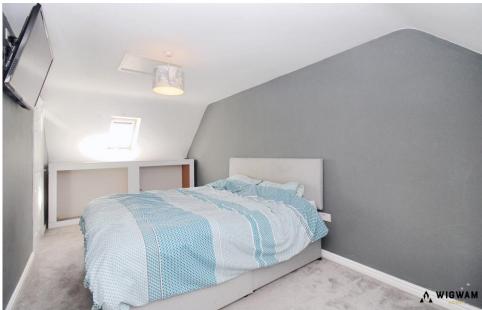

# Bedroom 1

With carpet flooring, radiator, double glazed windows, door

leading to second floor landing and door leading built in wardrobe.