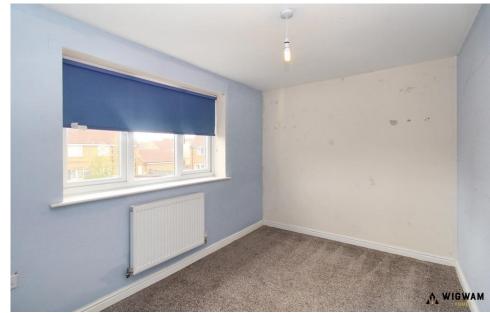

#### Bedroom 2

With carpet flooring, radiator and double glazed window.

#### Bedroom 3

With carpet flooring, radiator and double glazed window.