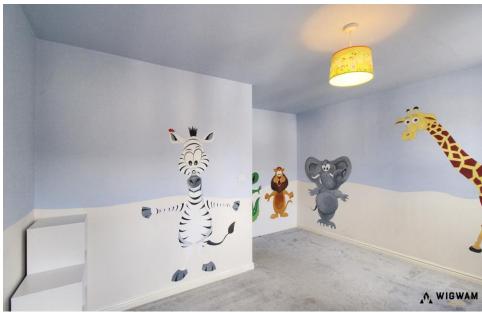

#### Bedroom 2

With carpet flooring, radiator and double glazed window.

#### Bedroom 3

With carpet flooring, radiator and double glazed window.