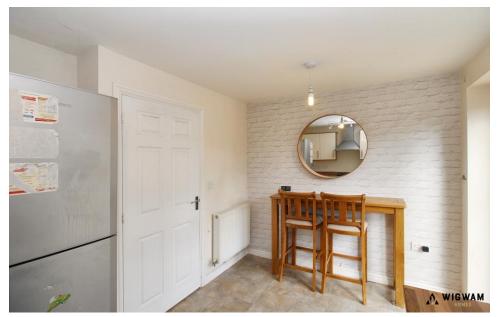

#### Kitchen

With laminate flooring, radiator, laminate work surfaces, space for appliances, cabinets, sink/drainer, integrated hob, integrated oven, patio doors leading to rear garden, fan extractor and door leading to hallway.