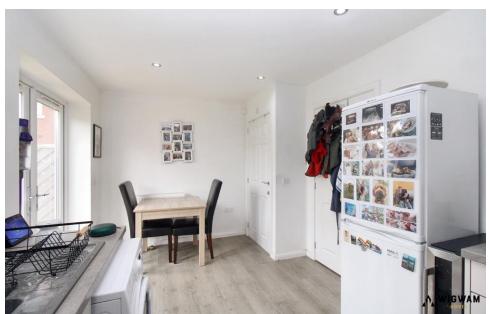

# Kitchen/Diner

With laminate flooring, radiator, double glazed windows, patio doors leading to rear garden, door leading to downstairs WC, door leading to lounge, integrated hob, integrated oven, spotlights, laminate work surfaces, wine cooler, cabinets, fan extractor, sink/drainer and space for appliances.