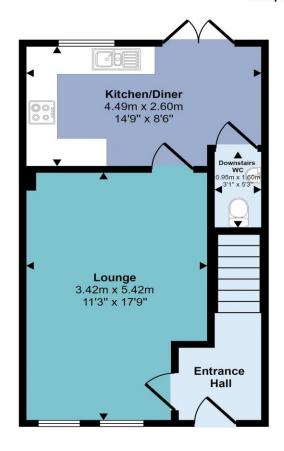

#### Entrance Hall

With carpet flooring, door leading to front aspect, door leading to lounge, radiator and stairs leading to first floor.

## Lounge

With carpet flooring, radiator, double glazed windows and door leading to kitchen/diner.

# Kitchen/Diner

With laminate flooring, radiator, double glazed windows, patio doors leading to rear garden, door leading to downstairs WC, door leading to lounge, integrated hob, integrated oven, spotlights, laminate work surfaces, wine cooler, cabinets, fan extractor, sink/drainer and space for appliances.

#### Downstairs WC

With tiled flooring, radiator, WC and pedestal hand wash basin.

#### **Approx Gross Internal Area** 74 sq m / 795 sq ft

**Ground Floor** Approx 37 sq m / 396 sq ft

First Floor Approx 37 sq m / 400 sq ft

This floorplan is only for illustrative purposes and is not to scale. Measurements of rooms, doors, windows, and any items are approximate and no responsibility is taken for any error, omission or mis-statement. Icons of items such as bathroom suites are representations only and may not look like the real items. Made with Made Snappy 360.