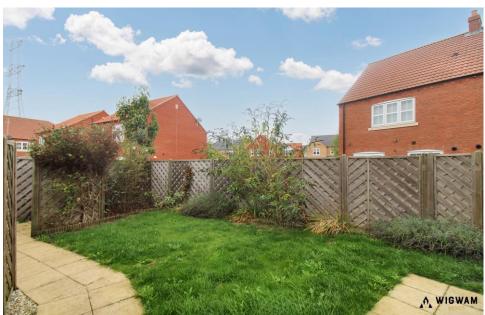

#### Rear Garden

With patio flooring, lawn, fence boundary, access to the rear garden, access to the front aspect and patio doors leading to kitchen/diner.