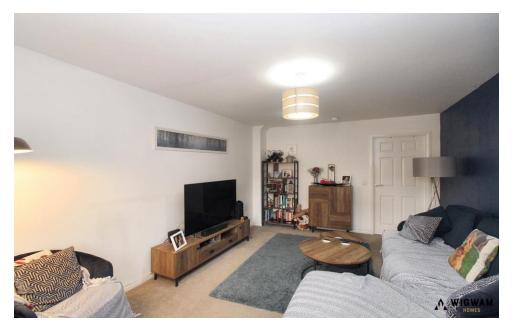

## Lounge

With carpet flooring, radiator, double glazed windows and door leading to kitchen/diner.