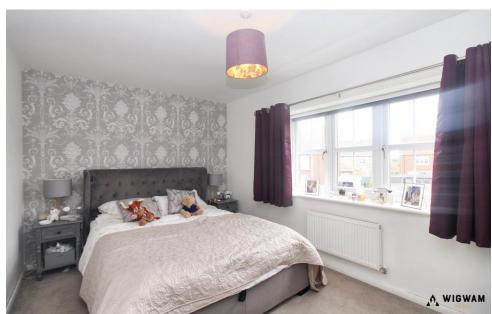

#### Bedroom 1

With carpet flooring, radiator, double glazed window and fitted wardrobes.