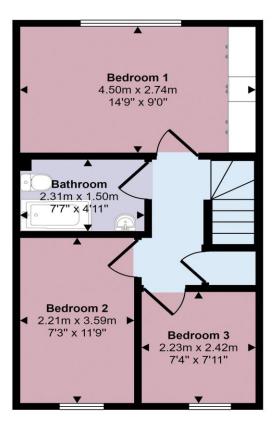

#### Bedroom 1

With carpet flooring, radiator, double glazed window and fitted wardrobes.

#### Bedroom 2

With carpet flooring, radiator and double glazed window.

# Bedroom 3

With carpet flooring, radiator and double glazed window.

#### Bathroom

With tiled flooring, pedestal hand wash basin, towel radiator,

spotlights, WC and bath tub with shower attachment.

#### **Approx Gross Internal Area** 74 sq m / 795 sq ft

**Ground Floor** Approx 37 sq m / 396 sq ft

First Floor Approx 37 sq m / 400 sq ft

This floorplan is only for illustrative purposes and is not to scale. Measurements of rooms, doors, windows, and any items are approximate and no responsibility is taken for any error, omission or mis-statement. Icons of items such as bathroom suites are representations only and may not look like the real items. Made with Made Snappy 360.