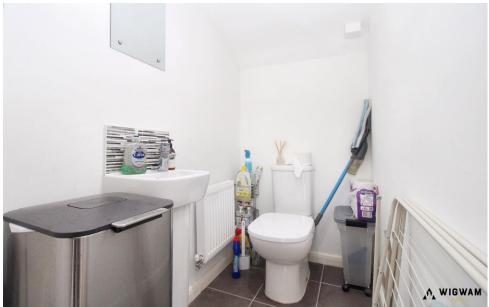

#### Downstairs WC

With tiled flooring, radiator, WC and pedestal hand wash basin.