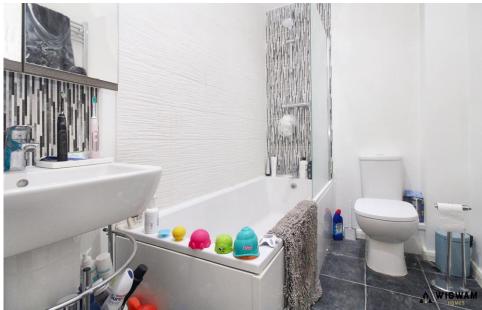

#### Bathroom

With tiled flooring, pedestal hand wash basin, towel radiator,

spotlights, WC and bath tub with shower attachment.