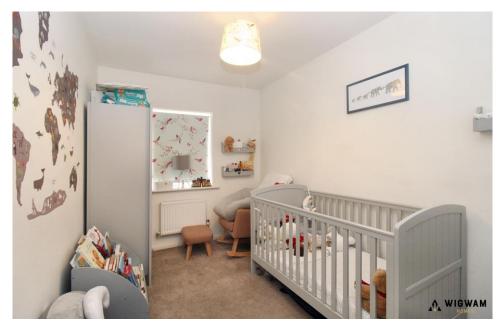

#### Bedroom 2

With carpet flooring, radiator and double glazed window.

# Bedroom 3

With carpet flooring, radiator and double glazed window.