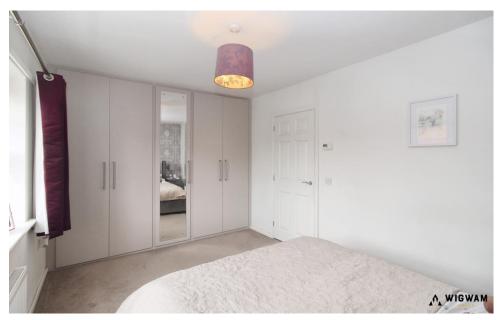

#### Bedroom 1

With carpet flooring, radiator, double glazed window and fitted wardrobes.