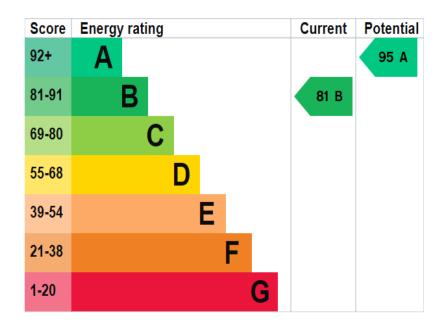

## Fixtures & Fittings

Various fixtures and fittings may be available by separate negotiation and need to be confirmed prior to processing a formal offer.