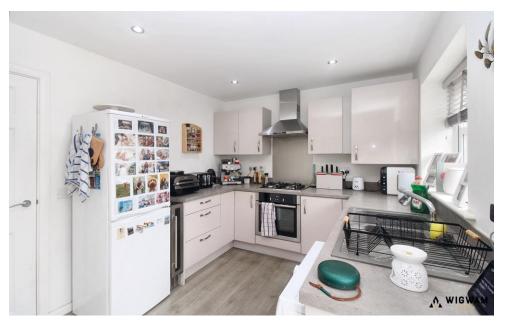

# Kitchen/Diner

With laminate flooring, radiator, double glazed windows, patio doors leading to rear garden, door leading to downstairs WC, door leading to lounge, integrated hob, integrated oven, spotlights, laminate work surfaces, wine cooler, cabinets, fan extractor, sink/drainer and space for appliances.