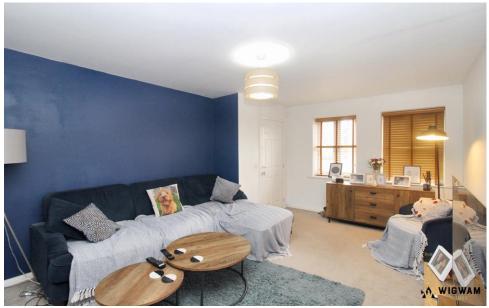

#### Bedroom 1

With carpet flooring, radiator, double glazed window and fitted wardrobes.

#### Bedroom 2

With carpet flooring, radiator and double glazed window.

# Bedroom 3

With carpet flooring, radiator and double glazed window.