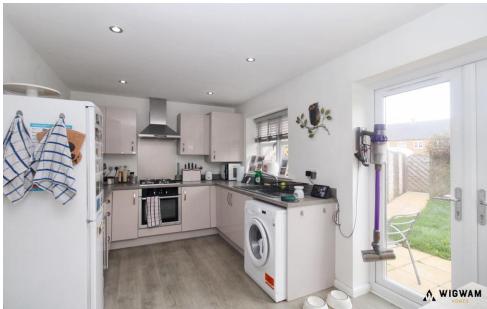

# Kitchen/Diner

With laminate flooring, radiator, double glazed windows, patio doors leading to rear garden, door leading to downstairs WC, door leading to lounge, integrated hob, integrated oven, spotlights, laminate work surfaces, wine cooler, cabinets, fan extractor, sink/drainer and space for appliances.