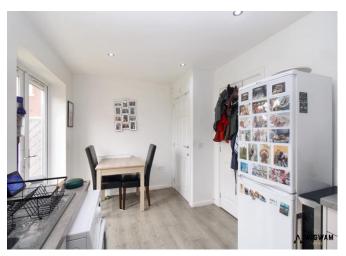

#### Kitchen/Diner,

With laminate flooring, radiator, double glazed windows, patio doors leading to rear garden, door leading to downstairs WC, door leading to lounge, integrated hob, integrated oven, spotlights, laminate work surfaces, wine cooler, cabinets, fan extractor, sink/drainer and space for appliances. **Downstairs WC**,