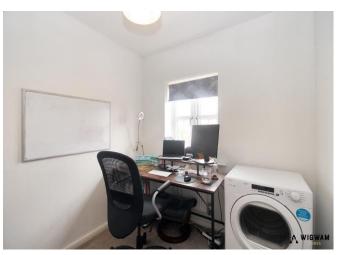

#### Bedroom 2,

With carpet flooring, radiator and double glazed window.

#### Bedroom 3,

With carpet flooring, radiator and double glazed window.