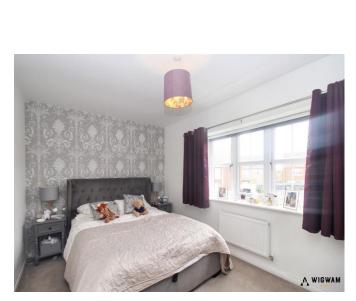

## Bedroom 1,

With carpet flooring, radiator, double glazed window and fitted wardrobes.