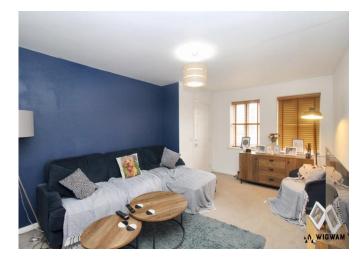

#### Entrance Hall,

With carpet flooring, door leading to front aspect, door leading to lounge, radiator and stairs leading to first floor.

**Lounge,** With carpet flooring, radiator, double glazed windows and door leading to kitchen/diner.