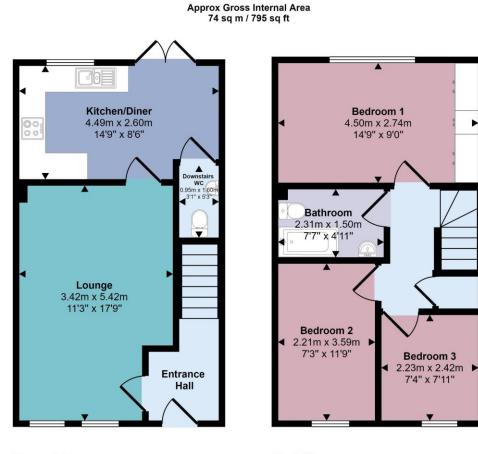

f in twigwamhomes.co.uk

🕈 613 Anlaby Road, Hull, HU3 6SU

⊠hulloffice@wigwamhomes.co.uk

f 🔘 in

Ground Floor Approx 37 sq m / 396 sq ft

WIGWAM

HOMES

First Floor Approx 37 sq m / 400 sq ft

This floorplan is only for illustrative purposes and is not to scale. Measurements of rooms, doors, windows, and any items are approximate and no responsibility is taken for any error, omission or mis-statement. Icons of items such as bathroom suites are representations only and may not look like the real items. Made with Made Snappy 360.

#### Entrance Hall,

With carpet flooring, door leading to front aspect, door leading to lounge, radiator and stairs leading to first floor.

**Lounge,** With carpet flooring, radiator, double glazed windows and door leading to kitchen/diner.

#### Kitchen/Diner,

With laminate flooring, radiator, double glazed windows, patio doors leading to rear garden, door leading to downstairs WC, door leading to lounge, integrated hob, integrated oven, spotlights, laminate work surfaces, wine cooler, cabinets, fan extractor, sink/drainer and space for appliances. **Downstairs WC**,

Downstairs wC

With tiled flooring, radiator, WC and pedestal hand wash basin.

## Bedroom 1,

With carpet flooring, radiator, double glazed window and fitted wardrobes.

#### Bedroom 2,

With carpet flooring, radiator and double glazed window.

#### Bedroom 3,

With carpet flooring, radiator and double glazed window.

#### Bathroom,

With tiled flooring, pedestal hand wash basin, towel radiator, spotlights, WC and bath tub with shower attachment.