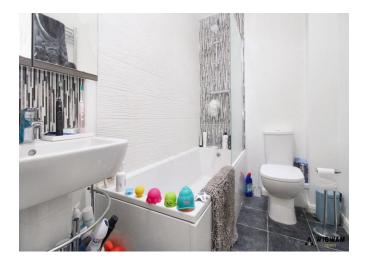

#### Bathroom,

With tiled flooring, pedestal hand wash basin, towel radiator, spotlights, WC and bath tub with shower attachment.