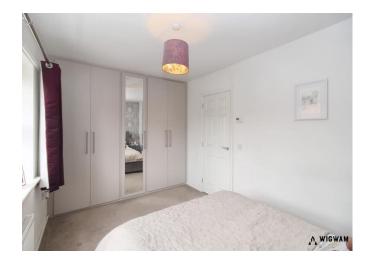

## Bedroom 1,

With carpet flooring, radiator, double glazed window and fitted wardrobes.