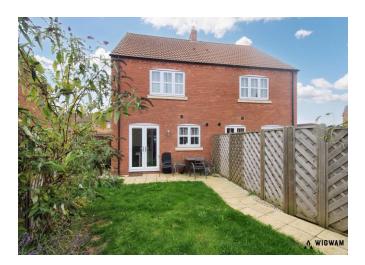

#### Rear Garden,

With patio flooring, lawn, fence boundary, access to the rear garden, access to the front aspect and patio doors leading to kitchen/diner.