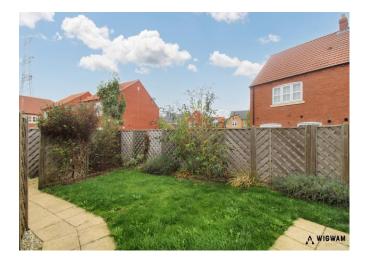

#### Rear Garden,

With patio flooring, lawn, fence boundary, access to the rear garden, access to the front aspect and patio doors leading to kitchen/diner.