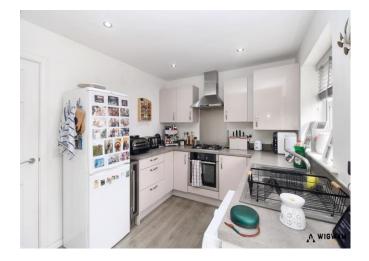

#### Kitchen/Diner,

With laminate flooring, radiator, double glazed windows, patio doors leading to rear garden, door leading to downstairs WC, door leading to lounge, integrated hob, integrated oven, spotlights, laminate work surfaces, wine cooler, cabinets, fan extractor, sink/drainer and space for appliances. **Downstairs WC**,