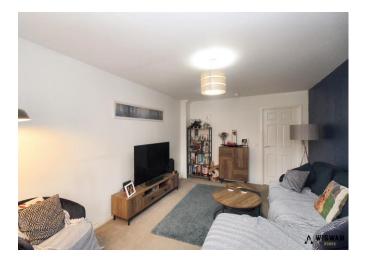

#### Entrance Hall,

With carpet flooring, door leading to front aspect, door leading to lounge, radiator and stairs leading to first floor.

**Lounge,** With carpet flooring, radiator, double glazed windows and door leading to kitchen/diner.