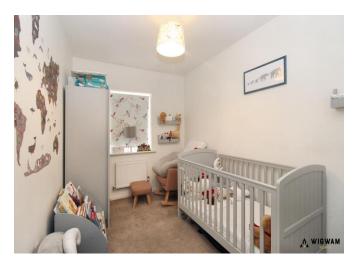

## Bedroom 1,

With carpet flooring, radiator, double glazed window and fitted wardrobes.