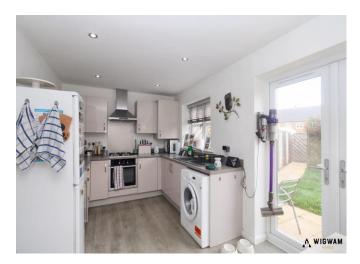

#### Kitchen/Diner,

With laminate flooring, radiator, double glazed windows, patio doors leading to rear garden, door leading to downstairs WC, door leading to lounge, integrated hob, integrated oven, spotlights, laminate work surfaces, wine cooler, cabinets, fan extractor, sink/drainer and space for appliances. **Downstairs WC**,