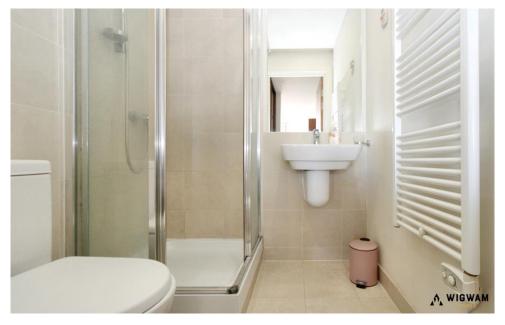

#### En-Suite

With tiled flooring, WC, shower cubicle with shower attachment, hand wash basin, towel radiator and spotlights.