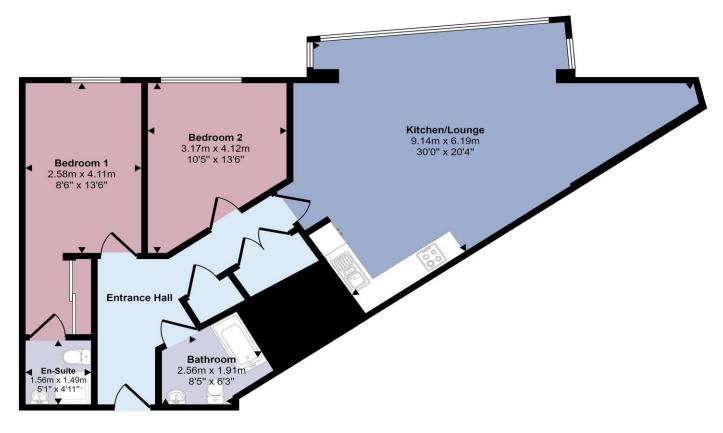

#### **Approx Gross Internal Area** 82 sq m / 882 sq ft

Floorplan

This floorplan is only for illustrative purposes and is not to scale. Measurements of rooms, doors, windows, and any items are approximate and no responsibility is taken for any error, omission or mis-statement. Icons of items such as bathroom suites are representations only and may not look like the real items. Made with Made Snappy 360.

#### **Entrance Hall**

With carpet flooring, radiator, door leading to lounge/kitchen, door leading to bathroom, door leading to bedroom 1 and 2.

# Lounge/Kitchen

With carpet flooring, double glazed windows, radiator, tiled flooring, cabinets, integrated oven, integrated hob, fan extractor, spotlights, sink/drainer, integrated fridge/freezer, space for appliances and laminate work surfaces.

#### Bedroom 1

With carpet flooring, radiator, double glazed window, fitted wardrobes, spotlights and door leading to en-suite.

#### En-Suite

With tiled flooring, WC, shower cubicle with shower attachment, hand wash basin, towel radiator and spotlights.

#### Bedroom 2

With carpet flooring, radiator and double glazed window.

#### Bathroom

With tiled flooring, towel radiator, WC, hand wash basin, spotlights and bath tub with shower attachment.