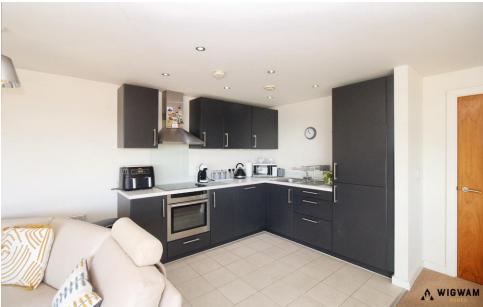

# Lounge/Kitchen

With carpet flooring, double glazed windows, radiator, tiled flooring, cabinets, integrated oven, integrated hob, fan extractor, spotlights, sink/drainer, integrated fridge/freezer, space for appliances and laminate work surfaces.