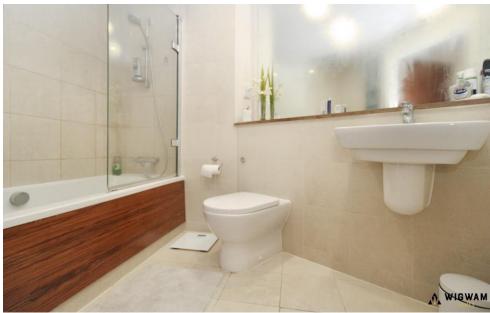

#### Bathroom

With tiled flooring, towel radiator, WC, hand wash basin, spotlights and bath tub with shower attachment.