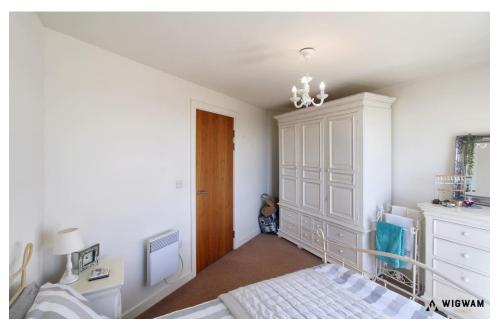

#### Bedroom 1

With carpet flooring, radiator, double glazed window, fitted wardrobes, spotlights and door leading to en-suite.

#### Bedroom 2

With carpet flooring, radiator and double glazed window.