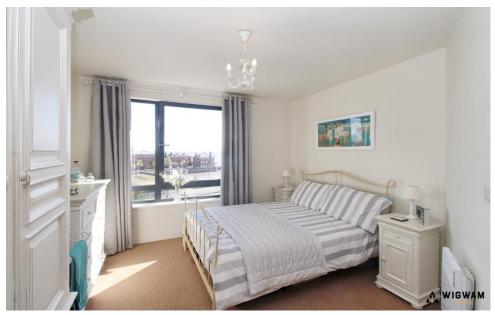

#### Bedroom 1

With carpet flooring, radiator, double glazed window, fitted wardrobes, spotlights and door leading to en-suite.

#### En-Suite

With tiled flooring, WC, shower cubicle with shower attachment, hand wash basin, towel radiator and spotlights.