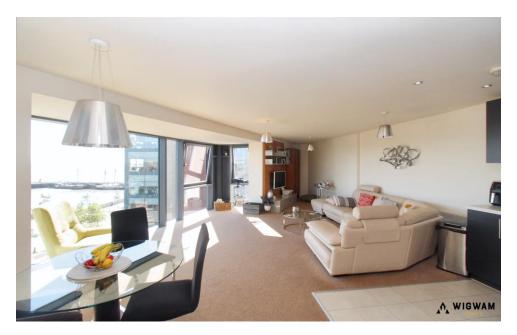

# Lounge/Kitchen

With carpet flooring, double glazed windows, radiator, tiled flooring, cabinets, integrated oven, integrated hob, fan extractor, spotlights, sink/drainer, integrated fridge/freezer, space for appliances and laminate work surfaces.