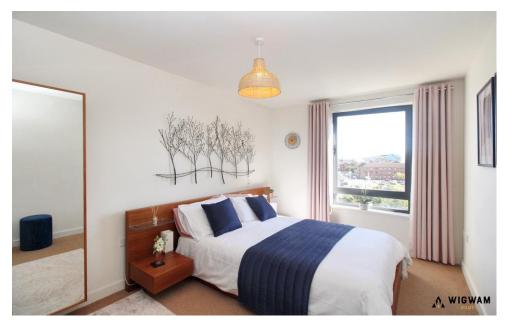

#### Bedroom 1

With carpet flooring, radiator, double glazed window, fitted wardrobes, spotlights and door leading to en-suite.