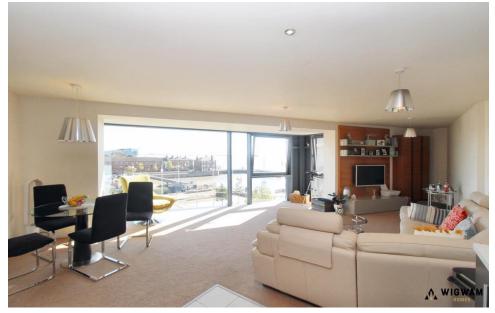

# Railway Street, Hull Marina, HU1

WOW!! TAKE A LOOK AT THIS EXQUISTE UPPER FLOOR APARTMENT IN ONE OF THE MOST SOUGHT AFTER AREAS OF HULL!! Offering simply stunning open plan living incorporating the large lounge area and modern kitchen space, with capacity for a dining area also! The property has two bedrooms, with the master offering a stylish en-suite, and a bathroom. It is also complimented by having convenient allocated parking in the buildings garage.

# Lounge/Kitchen

With carpet flooring, double glazed windows, radiator, tiled flooring, cabinets, integrated oven, integrated hob, fan extractor, spotlights, sink/drainer, integrated fridge/freezer, space for appliances and laminate work surfaces.