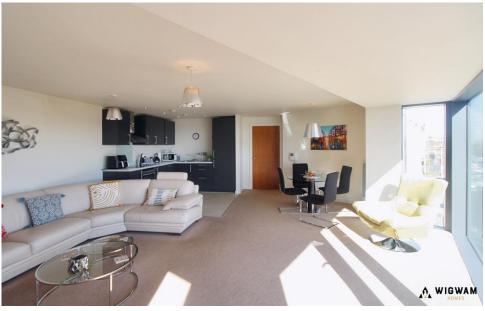

# Lounge/Kitchen

With carpet flooring, double glazed windows, radiator, tiled flooring, cabinets, integrated oven, integrated hob, fan extractor, spotlights, sink/drainer, integrated fridge/freezer, space for appliances and laminate work surfaces.