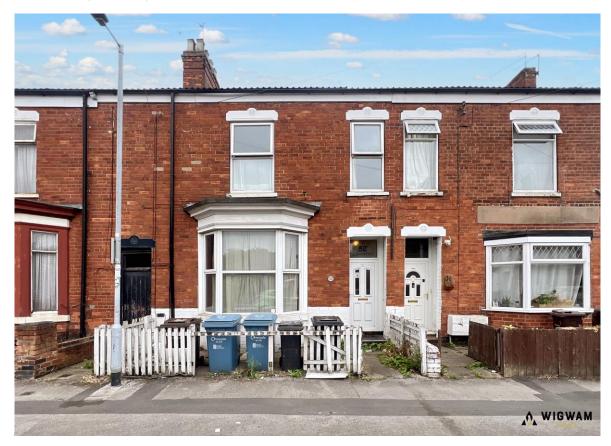

# Morrill Street, Hull, HU9

# **Auction Guide Price** £135,000 - £145,000

TAKE A LOOK AT THIS FANTASTIC INVESTMENT OPPORTUNITY! This HMO briefly offers entrance hall, room 1, room 2, kitchen/diner and lounge to the ground floor. Room 3, room 4, room, 5, room 6 and 2 bathrooms to the first floor. Rear yard.

Located on Morrill Street close to many popular local amenities, such as ASDA, Matalan, and the other various shops on Mount Pleasant and Holderness Road. Local popular schools such as Estcourt Primary and Craven Primary are minutes away. There are plenty of bus routes linking to the Hull city centre and surrounding areas.