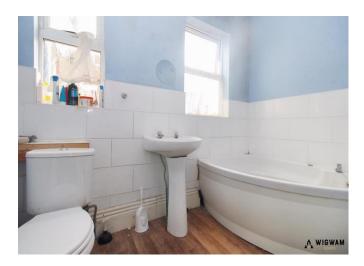

#### Bathroom 2,

With laminate flooring, WC, pedestal hand wash basin, bath tub, towel radiator and double-glazed window.