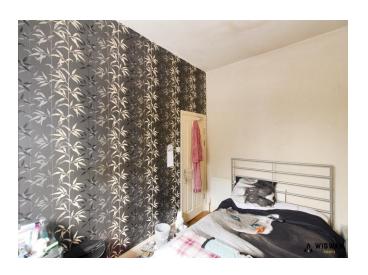

#### Bedroom 3,

With carpet flooring, double glazed window and radiator.

#### Bedroom 4.

With original flooring, feature fireplace, double glazed window and radiator.

#### Bedroom 5,

With original flooring, double glazed window and radiator.

#### Bedroom 6,

With original flooring, double glazed window and radiator.