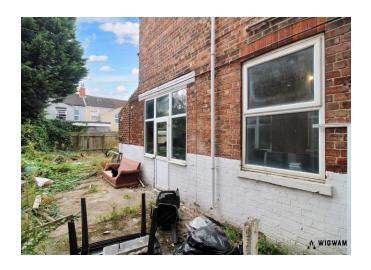

#### Rear Garden,

With concrete flooring, door leading to kitchen/diner, fence boundary and access to the front aspect.