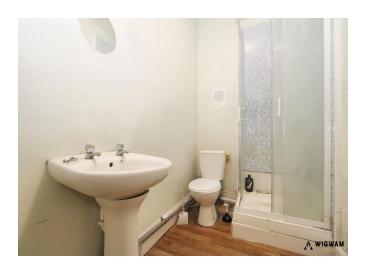

#### Bathroom 1,

With laminate flooring, WC, shower cubicle with shower attachment and pedestal hand wash basin.