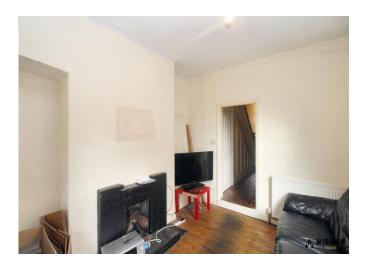

#### Bedroom 1,

With carpet flooring, radiator, double glazed window and feature fireplace.

#### Bedroom 4.

With original flooring, feature fireplace, double glazed window and radiator.