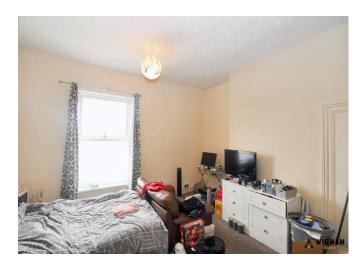

#### Bedroom 3,

With carpet flooring, double glazed window and radiator.

#### Bedroom 4.

With original flooring, feature fireplace, double glazed window and radiator.

#### Bedroom 5,

With original flooring, double glazed window and radiator.

#### Bedroom 6,

With original flooring, double glazed window and radiator.