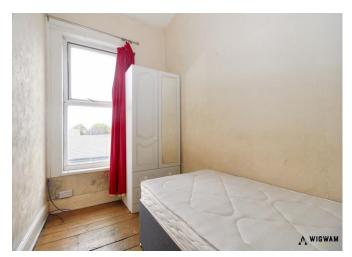

#### Bedroom 1,

With carpet flooring, radiator, double glazed window and feature fireplace.

#### Bedroom 2,

With carpet flooring, double glazed window and radiator.

#### Bedroom 3,

With carpet flooring, double glazed window and radiator.

#### Bedroom 4.

With original flooring, feature fireplace, double glazed window and radiator.

#### Bedroom 5,

With original flooring, double glazed window and radiator.

#### Bedroom 6,

With original flooring, double glazed window and radiator.