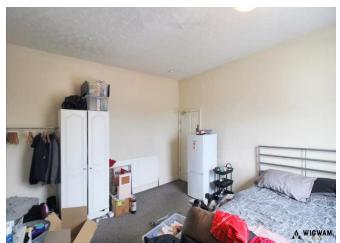

#### Bedroom 3,

With carpet flooring, double glazed window and radiator.

#### Bedroom 4.

With original flooring, feature fireplace, double glazed window and radiator.

#### Bedroom 5,

With original flooring, double glazed window and radiator.

#### Bedroom 6,

With original flooring, double glazed window and radiator.