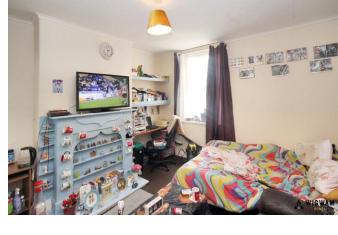

#### Bedroom 1,

With carpet flooring, radiator, double glazed window and feature fireplace.

#### Bedroom 4.

With original flooring, feature fireplace, double glazed window and radiator.