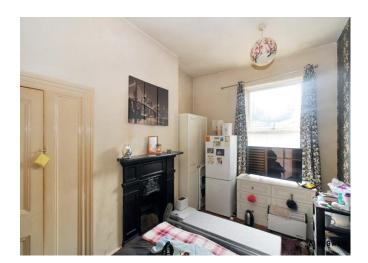

#### Bedroom 1,

With carpet flooring, radiator, double glazed window and feature fireplace.

#### Lounge,

With original flooring, feature fireplace, radiator, double glazed window and door leading to kitchen/diner.