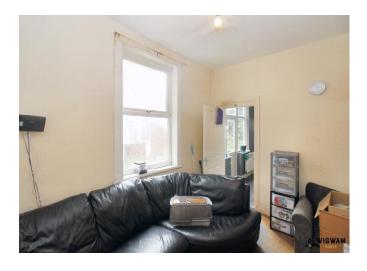

#### Lounge,

With original flooring, feature fireplace, radiator, double glazed window and door leading to kitchen/diner.