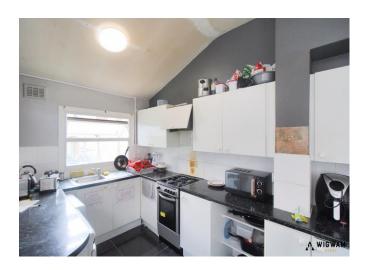

#### Kitchen/Diner,

With porcelain flooring, radiator, double glazed window, door leading to rear garden, door leading to lounge, door leading to storage room, space for appliances, laminate work surface, cabinets, hob, oven, sink/drainer and fan extractor.