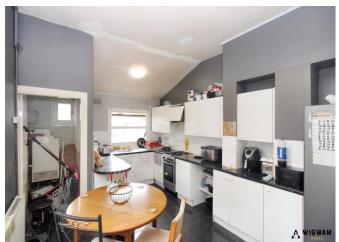

#### Kitchen/Diner,

With porcelain flooring, radiator, double glazed window, door leading to rear garden, door leading to lounge, door leading to storage room, space for appliances, laminate work surface, cabinets, hob, oven, sink/drainer and fan extractor.