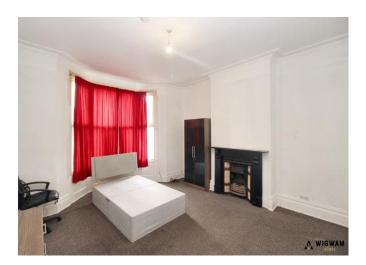

#### Bedroom 1,

With carpet flooring, radiator, double glazed window and feature fireplace.