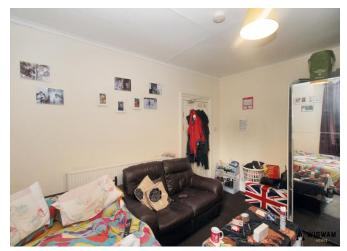

#### Lounge,

With original flooring, feature fireplace, radiator, double glazed window and door leading to kitchen/diner.