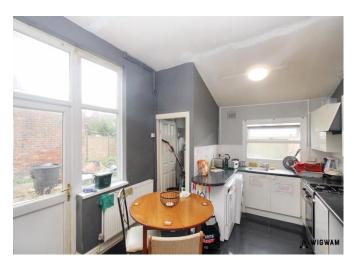

#### Kitchen/Diner,

With porcelain flooring, radiator, double glazed window, door leading to rear garden, door leading to lounge, door leading to storage room, space for appliances, laminate work surface, cabinets, hob, oven, sink/drainer and fan extractor.