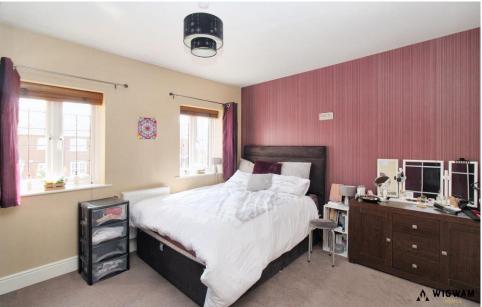

## Bedroom 1

With carpet flooring, fitted wardrobes, double glazed windows, radiator and door leading to en-suite.