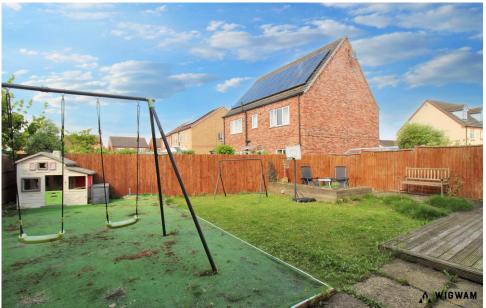

## Rear Garden

With lawn, decking, patio flooring, fence boundary, artificial lawn, access to the front aspect and patio doors leading to kitchen/diner.