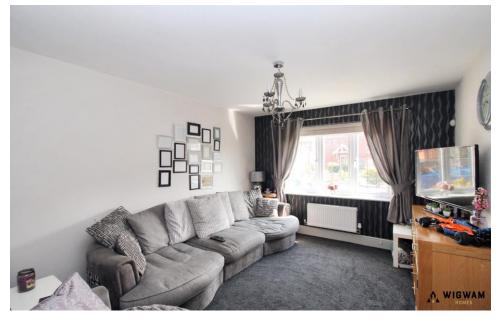

#### Lounge

With carpet flooring, radiator, double glazed window and door leading to entrance hall.