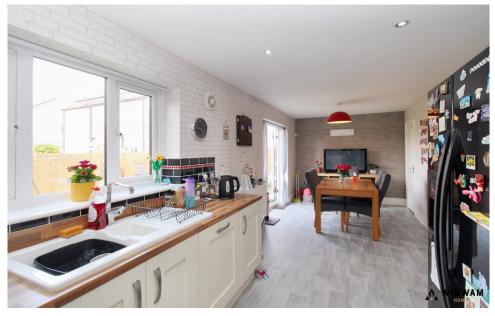

## Kitchen/Diner

With laminate flooring, double glazed window, radiator, spotlights, laminate work surfaces, cabinets, sink/drainer, space for appliances, fan extractor, integrated hob, oven, door leading to entrance hall and patio doors leading to rear garden.