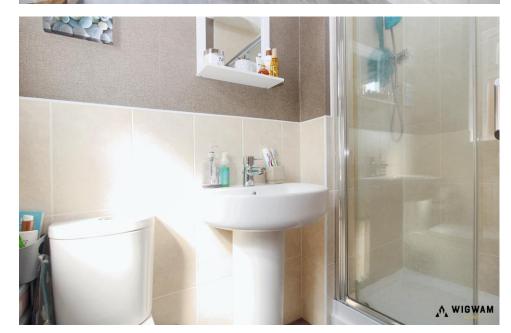

## Bathroom

With carpet flooring, towel radiator, WC, pedestal hand wash basin, spotlights, bath tub with shower attachment and double glazed window.