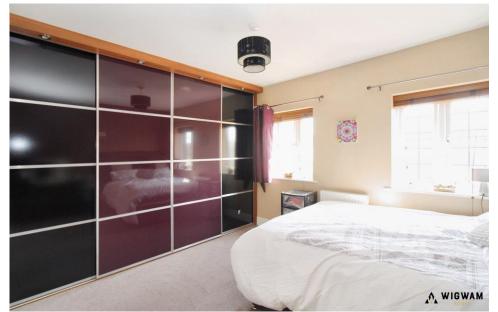

## Bedroom 1

With carpet flooring, fitted wardrobes, double glazed windows, radiator and door leading to en-suite.