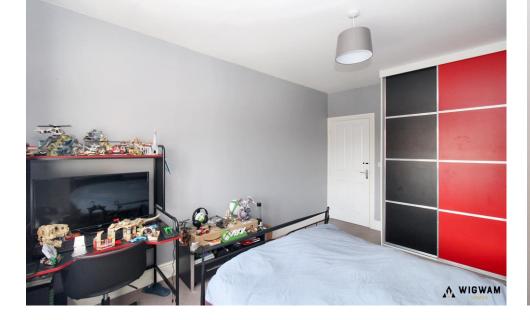

## Bedroom 2

With carpet flooring, radiator, double glazed windows and fitted wardrobes.

## Bedroom 3

With carpet flooring, radiator, double glazed windows and fitted wardrobes.

## Bedroom 4

With carpet flooring, radiator and double glazed windows.