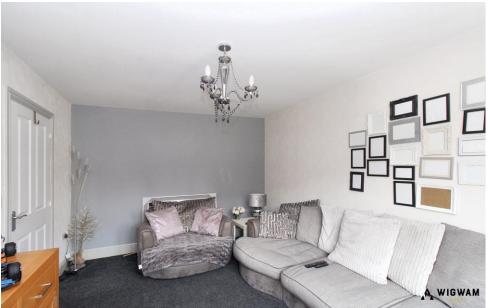

#### Lounge

With carpet flooring, radiator, double glazed window and door leading to entrance hall.