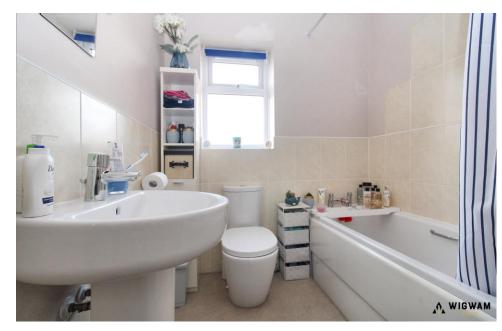

## Bathroom

With carpet flooring, towel radiator, WC, pedestal hand wash basin, spotlights, bath tub with shower attachment and double glazed window.