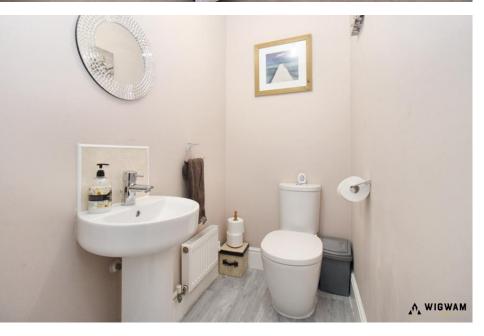

## Downstairs WC

With laminate flooring, radiator, pedestal hand wash basin and WC.