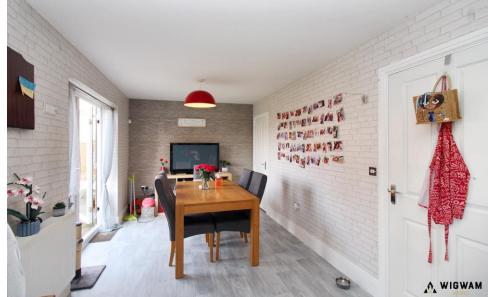

## Kitchen/Diner

With laminate flooring, double glazed window, radiator, spotlights, laminate work surfaces, cabinets, sink/drainer, space for appliances, fan extractor, integrated hob, oven, door leading to entrance hall and patio doors leading to rear garden.