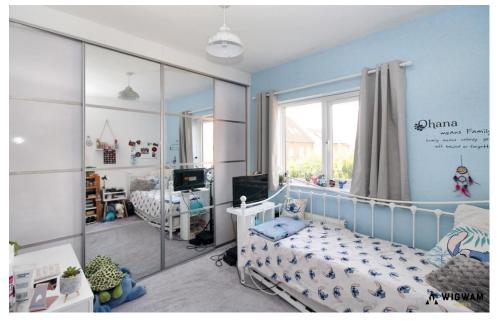

## Bedroom 1

With carpet flooring, fitted wardrobes, double glazed windows, radiator and door leading to en-suite.

## Bedroom 2

With carpet flooring, radiator, double glazed windows and fitted wardrobes.

## Bedroom 3

With carpet flooring, radiator, double glazed windows and fitted wardrobes.

## Bedroom 4

With carpet flooring, radiator and double glazed windows.