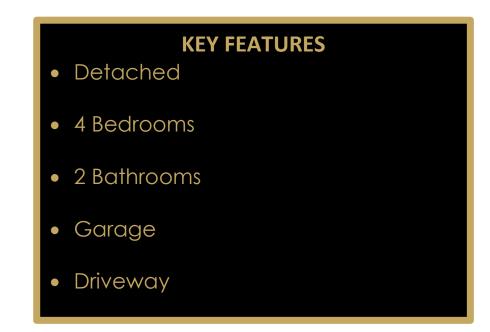

# Richmond Lane, Kingswood, HU7

CHECK OUT THIS DETACHED PROPERTY! PERFECT FAMILY HOME! Briefly offering entrance hall, lounge, kitchen/diner and downstairs WC to the ground floor. 4 bedrooms, en-suite and bathroom to the first floor. Also includes spacious rear garden and driveway with access to the garage.

## Parking

Driveway with access to the garage.