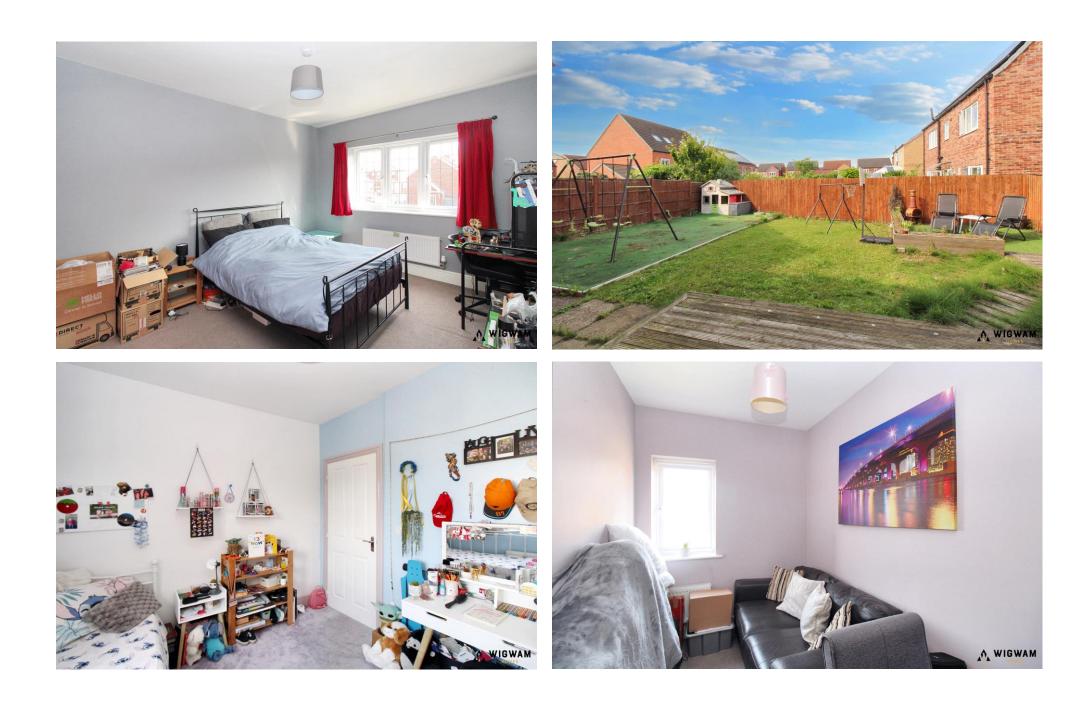

## Bedroom 2

With carpet flooring, radiator, double glazed windows and fitted wardrobes.

## Bedroom 3

With carpet flooring, radiator, double glazed windows and fitted wardrobes.

## Bedroom 4

With carpet flooring, radiator and double glazed windows.

## Rear Garden

With lawn, decking, patio flooring, fence boundary, artificial lawn, access to the front aspect and patio doors leading to kitchen/diner.