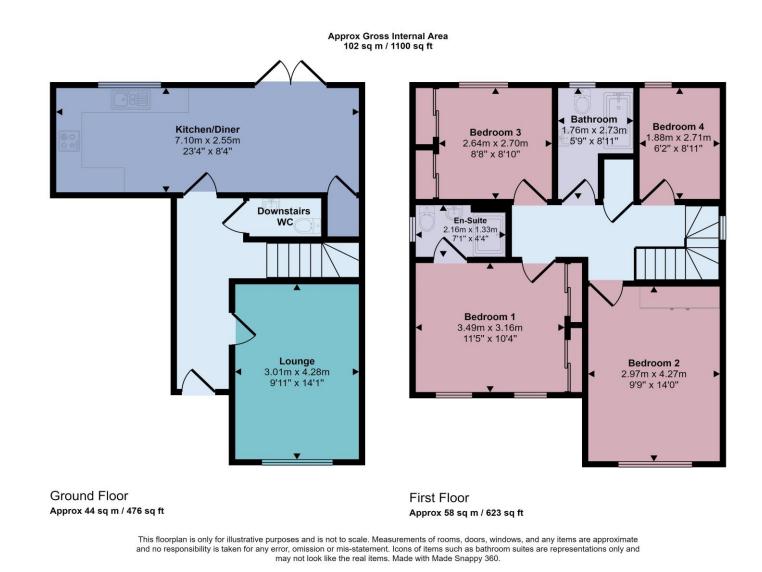

## Entrance Hall

With laminate flooring, radiator, door leading to lounge, door leading to kitchen/diner, door leading to downstairs WC and stairs leading to first floor.

#### Lounge

With carpet flooring, radiator, double glazed window and door leading to entrance hall.

## Kitchen/Diner

With laminate flooring, double glazed window, radiator, spotlights, laminate work surfaces, cabinets, sink/drainer, space for appliances, fan extractor, integrated hob, oven, door leading to entrance hall and patio doors leading to rear garden.

## Downstairs WC

With laminate flooring, radiator, pedestal hand wash basin and WC.

## Bedroom 1

With carpet flooring, fitted wardrobes, double glazed windows, radiator and door leading to en-suite.

## En-Suite

With carpet flooring, WC, double glazed window, pedestal hand wash basin, shower cubicle with shower attachment.

## Bedroom 2

With carpet flooring, radiator, double glazed windows and fitted wardrobes.

## Bedroom 3

With carpet flooring, radiator, double glazed windows and fitted wardrobes.

## Bedroom 4

With carpet flooring, radiator and double glazed windows.

## Bathroom

With carpet flooring, towel radiator, WC, pedestal hand wash basin, spotlights, bath tub with shower attachment and double glazed window.