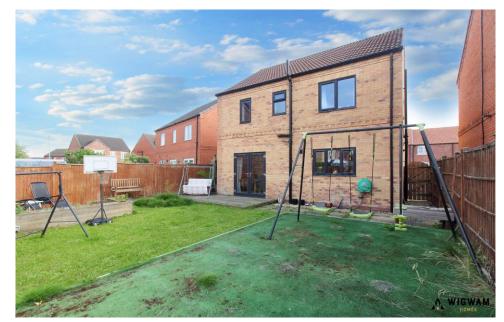

## Rear Garden

With lawn, decking, patio flooring, fence boundary, artificial lawn, access to the front aspect and patio doors leading to kitchen/diner.