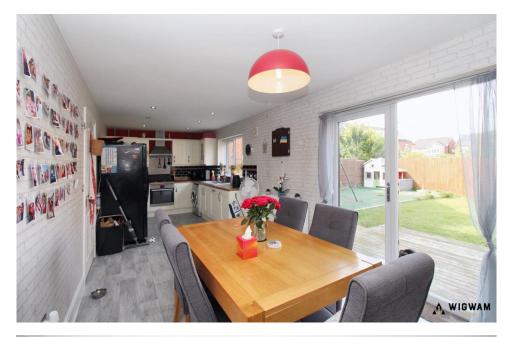

## Kitchen/Diner

With laminate flooring, double glazed window, radiator, spotlights, laminate work surfaces, cabinets, sink/drainer, space for appliances, fan extractor, integrated hob, oven, door leading to entrance hall and patio doors leading to rear garden.