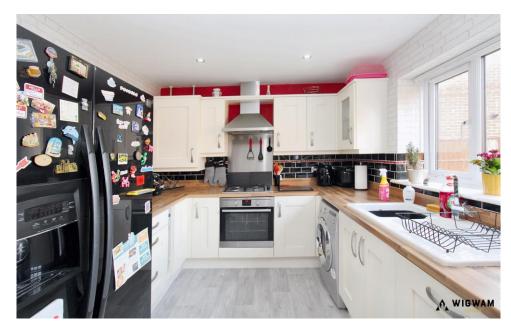

## Kitchen/Diner

With laminate flooring, double glazed window, radiator, spotlights, laminate work surfaces, cabinets, sink/drainer, space for appliances, fan extractor, integrated hob, oven, door leading to entrance hall and patio doors leading to rear garden.