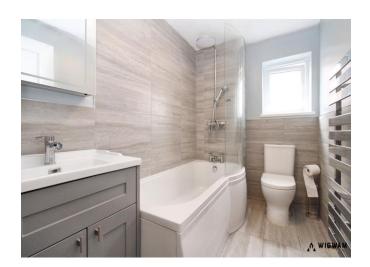

### Bedroom 3.

With carpet flooring, radiator and double glazed window.

Part tiled and offering wash hand vanity basin, towel radiator, double glazed window, WC, bath cubicle and shower attachment.