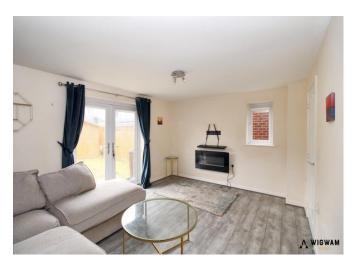

#### Lounge,

With laminate flooring, radiator, double glazed window, under stair storage and patio doors leading to the rear aspect.