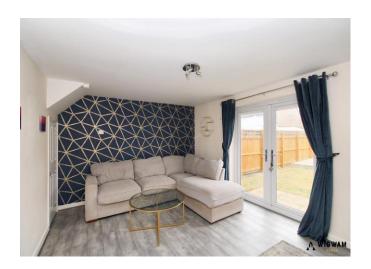

#### Lounge,

With laminate flooring, radiator, double glazed window, under stair storage and patio doors leading to the rear aspect.