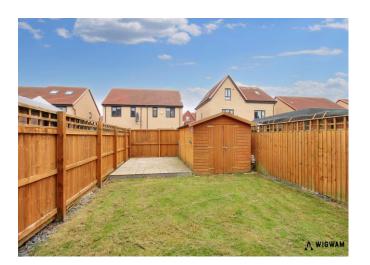

# Rear Garden,

With lawn, patio, shed, fence boundary and access to the front aspect.