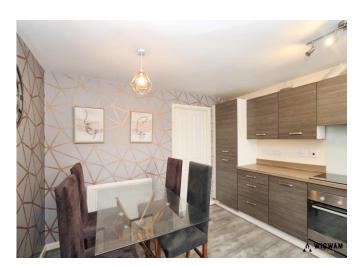

# Kitchen/Diner,

With laminate flooring, sink/drainer, double glazed window, radiator, hob, oven, extractor fan, fridge/freezer, dishwasher, laminate work surfaces and door leading to the lounge.