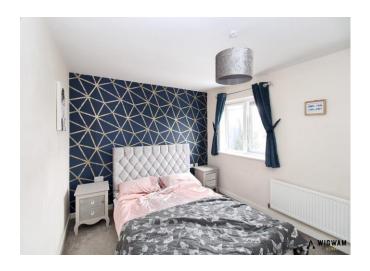

# Bedroom 1.

With carpet flooring, double glazed window, radiator and fitted wardrobes.