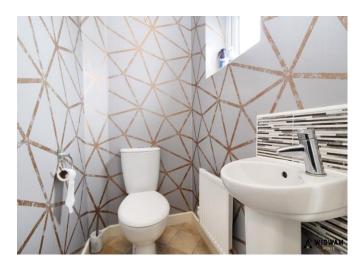

### **Downstairs WC.**

With vinyl flooring, WC, wash hand pedestal basin, double glazed window and radiator.