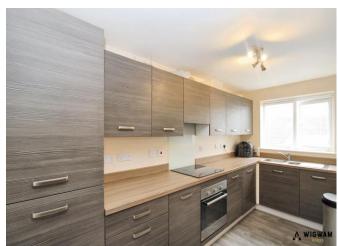

# Kitchen/Diner,

With laminate flooring, sink/drainer, double glazed window, radiator, hob, oven, extractor fan, fridge/freezer, dishwasher, laminate work surfaces and door leading to the lounge.