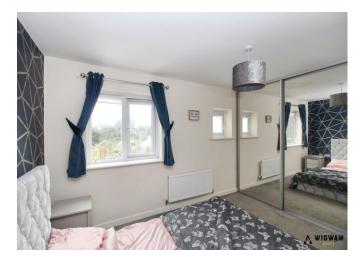

# Bedroom 1.

With carpet flooring, double glazed window, radiator and fitted wardrobes.

#### Bedroom 2.

With carpet flooring, double glazed window and radiator.