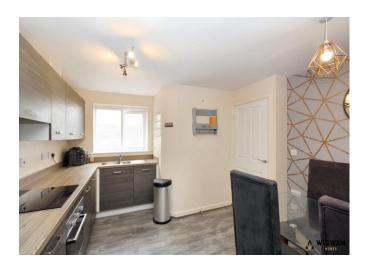

# Kitchen/Diner,

With laminate flooring, sink/drainer, double glazed window, radiator, hob, oven, extractor fan, fridge/freezer, dishwasher, laminate work surfaces and door leading to the lounge.