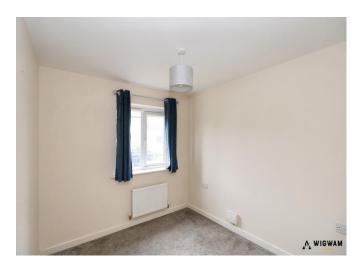

#### Bedroom 2.

With carpet flooring, double glazed window and radiator.

### Bedroom 3.

With carpet flooring, radiator and double glazed window.

Part tiled and offering wash hand vanity basin, towel radiator, double glazed window, WC, bath cubicle and shower attachment.