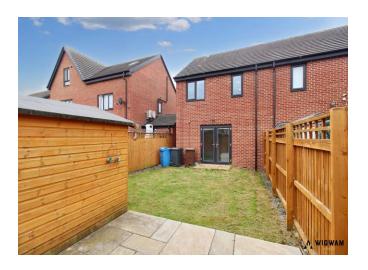

# Rear Garden,

With lawn, patio, shed, fence boundary and access to the front aspect.