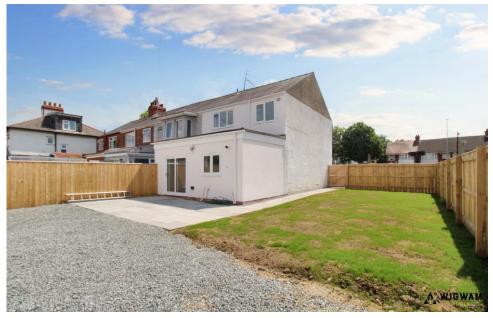

# Boothferry Road, Hull, HU4

This end-terraced property has recently been refurbished and is chain-free! This lovely home features a driveway for convenient parking, 3 bedrooms, open plan living area for a modern feel, bathroom and a large rear garden for outdoor enjoyment.

#### Rear Garden

With lawn, patio, fence boundary and access to the front and rear aspect.

### Parking

Allocated parking to the front aspect.