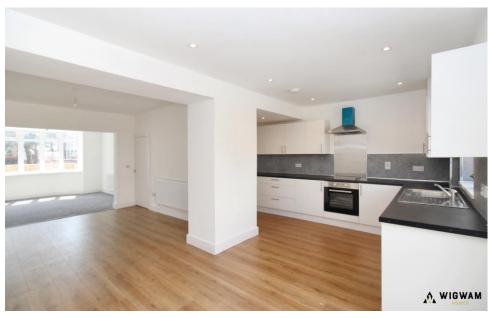

#### Open Plan Living

With laminate flooring, laminate work surfaces, space for appliances, hob, oven, extractor fan, sink/drainer, double glazed window, spotlights, dining area and patio doors leading to the rear.