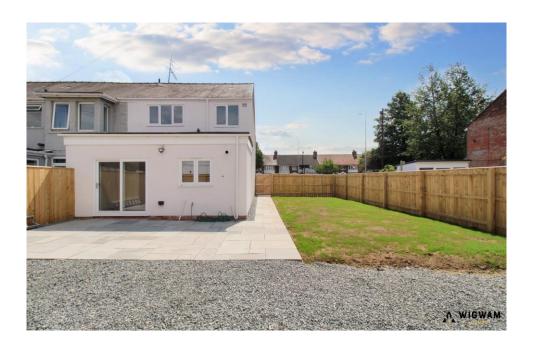

#### Rear Garden

With lawn, patio, fence boundary and access to the front and rear aspect.