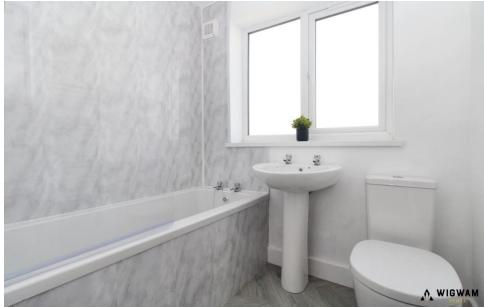

#### Bathroom

With vinyl flooring, bath cubicle, shower attachment, double glazed window, towel radiator, wash hand pedestal basin and WC.