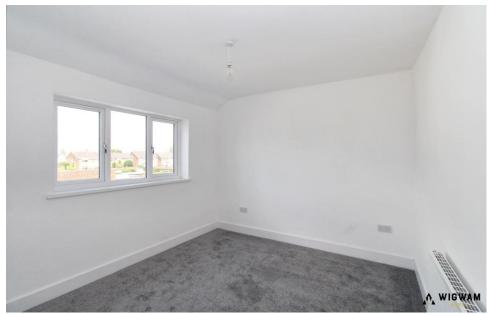

#### Bedroom 1

With carpet flooring, radiator, and double glazed window.

#### Bedroom 2

With carpet flooring, radiator and double glazed window.

#### Bedroom 3

With carpet flooring, radiator and double glazed window.