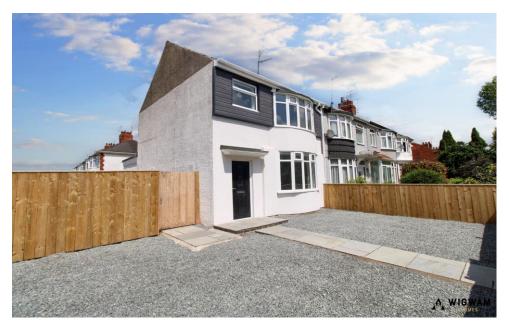

# Boothferry Road, Hull, HU4

This end-terraced property has recently been refurbished and is chain-free! This lovely home features a driveway for convenient parking, 3 bedrooms, open plan living area for a modern feel, bathroom and a large rear garden for outdoor enjoyment.

#### Rear Garden

With lawn, patio, fence boundary and access to the front and rear aspect.

### Parking

Allocated parking to the front aspect.