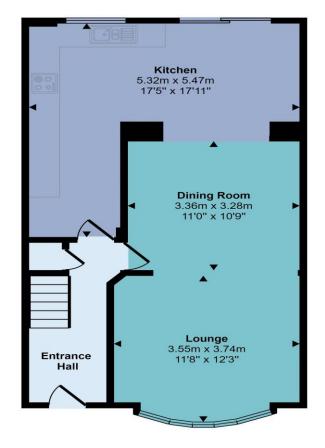

#### Entrance Hall

With laminate flooring, radiator, stairs leading to the first floor, doors leading to the lounge and kitchen.

#### Open Plan Living

With laminate flooring, laminate work surfaces, space for appliances, hob, oven, extractor fan, sink/drainer, double glazed window, spotlights, dining area and patio doors leading to the rear.

#### Lounge

With carpet flooring, double glazed window and radiator.

#### **Approx Gross Internal Area** 89 sq m / 963 sq ft

**Ground Floor** Approx 52 sq m / 560 sq ft

First Floor Approx 37 sq m / 402 sq ft

This floorplan is only for illustrative purposes and is not to scale. Measurements of rooms, doors, windows, and any items are approximate and no responsibility is taken for any error, omission or mis-statement. Icons of items such as bathroom suites are representations only and may not look like the real items. Made with Made Snappy 360.