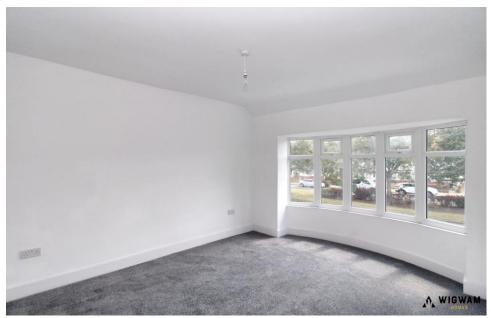

#### Bedroom 1

With carpet flooring, radiator, and double glazed window.

#### Bedroom 2

With carpet flooring, radiator and double glazed window.

#### Bedroom 3

With carpet flooring, radiator and double glazed window.