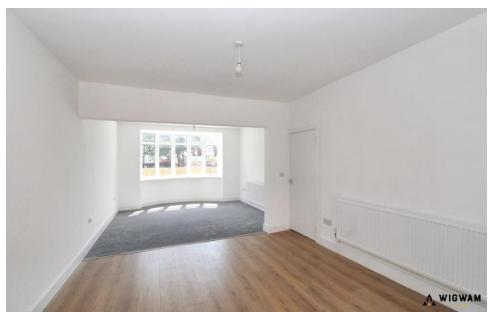

#### Open Plan Living

With laminate flooring, laminate work surfaces, space for appliances, hob, oven, extractor fan, sink/drainer, double glazed window, spotlights, dining area and patio doors leading to the rear.

#### Lounge

With carpet flooring, double glazed window and radiator.