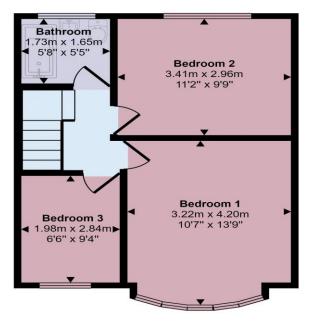

#### Bedroom 1

With carpet flooring, radiator, and double glazed window.

#### Bedroom 2

With carpet flooring, radiator and double glazed window.

#### Bedroom 3

With carpet flooring, radiator and double glazed window.

#### Bathroom

With vinyl flooring, bath cubicle, shower attachment, double glazed window, towel radiator, wash hand pedestal basin and WC.

#### **Approx Gross Internal Area** 89 sq m / 963 sq ft

**Ground Floor** Approx 52 sq m / 560 sq ft

First Floor Approx 37 sq m / 402 sq ft

This floorplan is only for illustrative purposes and is not to scale. Measurements of rooms, doors, windows, and any items are approximate and no responsibility is taken for any error, omission or mis-statement. Icons of items such as bathroom suites are representations only and may not look like the real items. Made with Made Snappy 360.