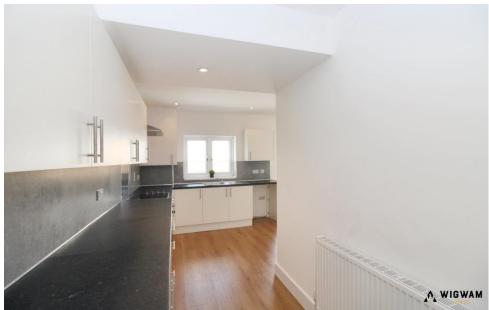

#### Open Plan Living

With laminate flooring, laminate work surfaces, space for appliances, hob, oven, extractor fan, sink/drainer, double glazed window, spotlights, dining area and patio doors leading to the rear.