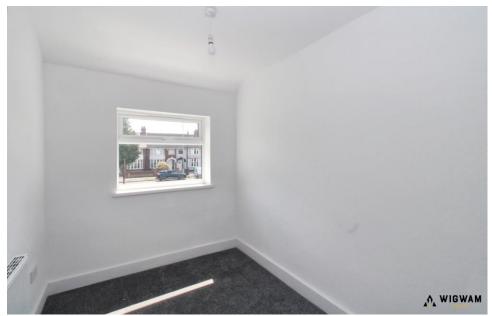

#### Bedroom 1

With carpet flooring, radiator, and double glazed window.

#### Bedroom 2

With carpet flooring, radiator and double glazed window.

#### Bedroom 3

With carpet flooring, radiator and double glazed window.