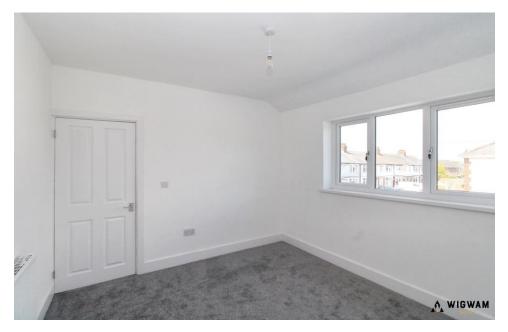

#### Bedroom 1

With carpet flooring, radiator, and double glazed window.

#### Bedroom 2

With carpet flooring, radiator and double glazed window.

#### Bedroom 3

With carpet flooring, radiator and double glazed window.