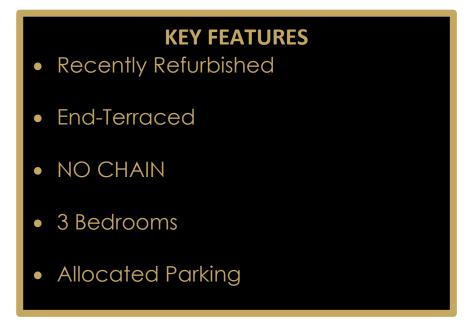

# Boothferry Road, Hull, HU4

This end-terraced property has recently been refurbished and is chain-free! This lovely home features a driveway for convenient parking, 3 bedrooms, open plan living area for a modern feel, bathroom and a large rear garden for outdoor enjoyment.