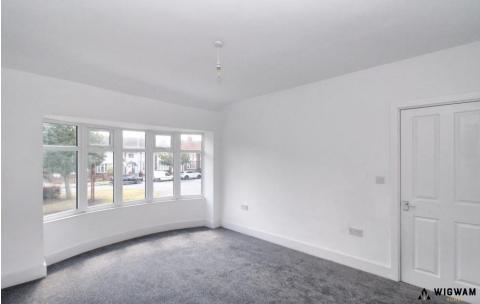

#### Bedroom 1

With carpet flooring, radiator, and double glazed window.

#### Bedroom 2

With carpet flooring, radiator and double glazed window.

#### Bedroom 3

With carpet flooring, radiator and double glazed window.