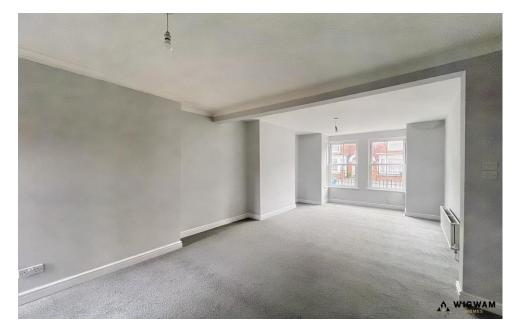

#### Lounge/Diner

With carpet flooring, double glazed windows, radiators, storage cupboard, coving finishing, doors leading to the rear yard and kitchen.