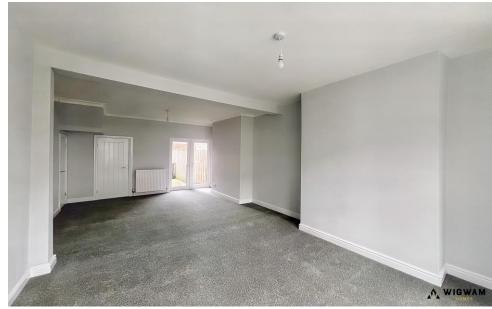

#### Lounge/Diner

With carpet flooring, double glazed windows, radiators, storage cupboard, coving finishing, doors leading to the rear yard and kitchen.