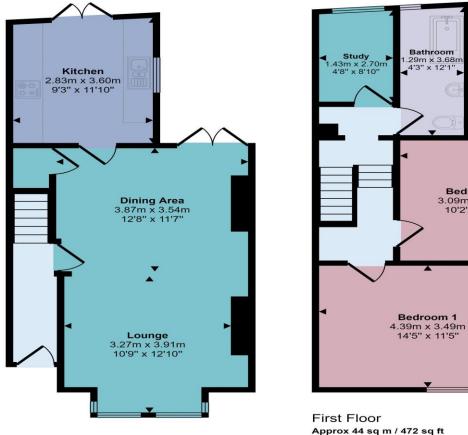

## About Us

At Wigwam Homes we take pride in the success we achieve for our clients. Whether it is selling your properties, finding your forever home, searching for a long-term rental investment or looking to profit from onward selling, the Wigwam team is here to guide you through the housing market. **Approx Gross Internal Area** 87 sq m / 941 sq ft

Ground Floor Approx 44 sq m / 469 sq ft Approx 44 sq m / 472 sq ft

This floorplan is only for illustrative purposes and is not to scale. Measurements of rooms, doors, windows, and any items are approximate and no responsibility is taken for any error, omission or mis-statement. Icons of items such as bathroom suites are representations only and may not look like the real items. Made with Made Snappy 360.