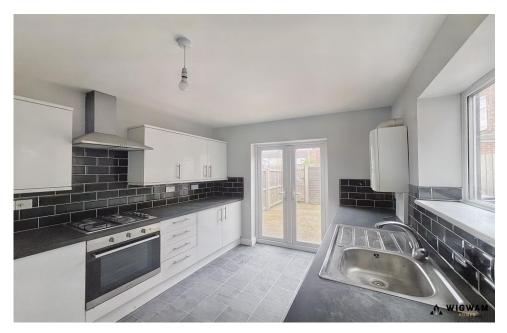

#### Kitchen

With vinyl flooring, laminate work tops, sink/drainer, double glazed window, central heating boiler, space for appliances, radiator, hob, oven, extractor hood and door leading to the rear yard.