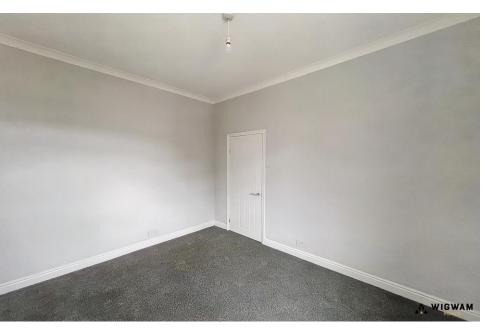

## Bedroom 1

With carpet flooring, double glazed window, storage cupboard and radiator.

## Bedroom 2

With carpet flooring, radiator and double glazed window.

## Study

With carpet flooring, radiator and double glazed window.