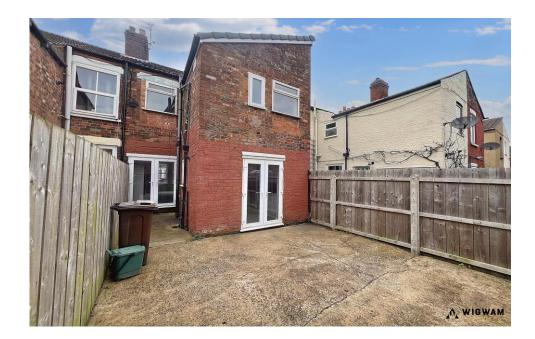

Melrose Street, Hull, HU3

Asking Price £110,000

HOMES



























# Melrose Street, Hull, HU3

This newly refurbished end-terraced property is now available! Briefly offering entrance hall, lounge/diner and kitchen to the ground floor. 2 bedrooms, bathroom and study to the first floor. Rear yard.

Situated just off Anlaby Road close to local amenities, shops and schools such as St George's Primary School and The Boulevard Academy. There are excellent bus routes to and from the Hull City Centre and surrounding areas such as Anlaby and Hessle. The famous Stadiums of Hull City Football Club and Hull FC Rugby Club are just a short distance walk.



| KEY FEATURES <ul> <li>End-Terraced</li> </ul> |
|-----------------------------------------------|
| • 2 Bedrooms                                  |
| <ul> <li>2 Reception Rooms</li> </ul>         |
| <ul> <li>