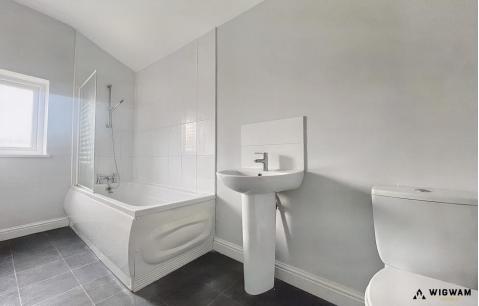

## Bathroom

With vinyl flooring, bath cubicle, shower attachment, wash hand pedestal basin, radiator, WC and double glazed window.