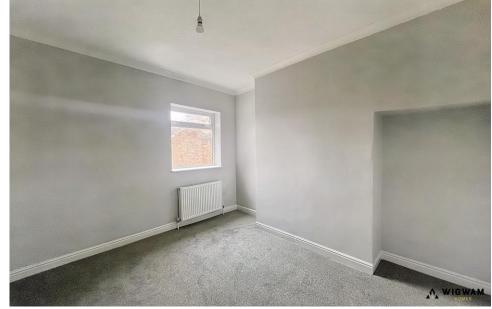

## Bedroom 1

With carpet flooring, double glazed window, storage cupboard and radiator.

## Bedroom 2

With carpet flooring, radiator and double glazed window.