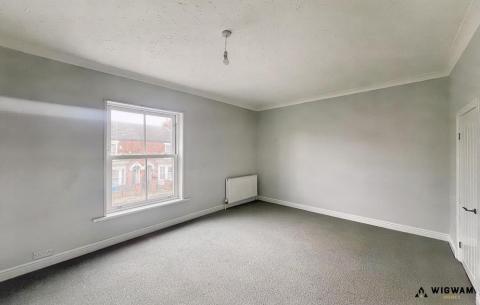

## Bedroom 1

With carpet flooring, double glazed window, storage cupboard and radiator.

## Bedroom 2

With carpet flooring, radiator and double glazed window.

## Study

With carpet flooring, radiator and double glazed window.