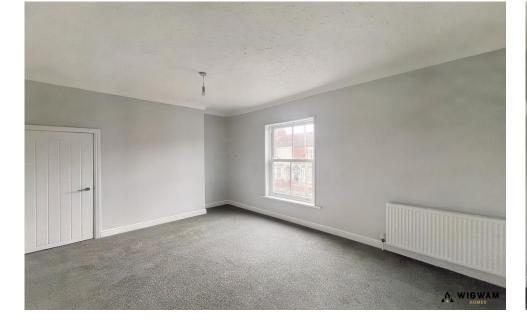

## Bedroom 1

With carpet flooring, double glazed window, storage cupboard and radiator.

## Bedroom 2

With carpet flooring, radiator and double glazed window.

## Study

With carpet flooring, radiator and double glazed window.