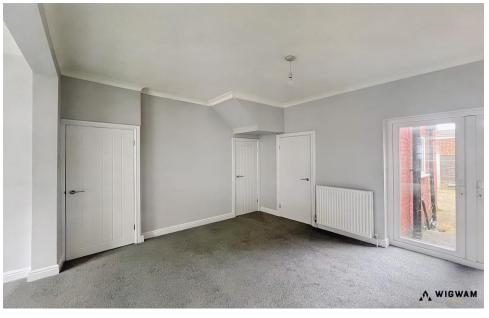

## Bedroom 1

With carpet flooring, double glazed window, storage cupboard and radiator.

## Bedroom 2

With carpet flooring, radiator and double glazed window.