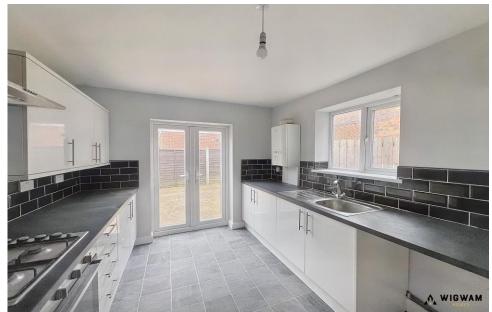

#### Kitchen

With vinyl flooring, laminate work tops, sink/drainer, double glazed window, central heating boiler, space for appliances, radiator, hob, oven, extractor hood and door leading to the rear yard.