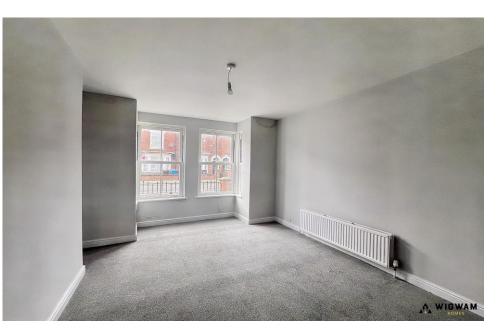

#### Lounge/Diner

With carpet flooring, double glazed windows, radiators, storage cupboard, coving finishing, doors leading to the rear yard and kitchen.