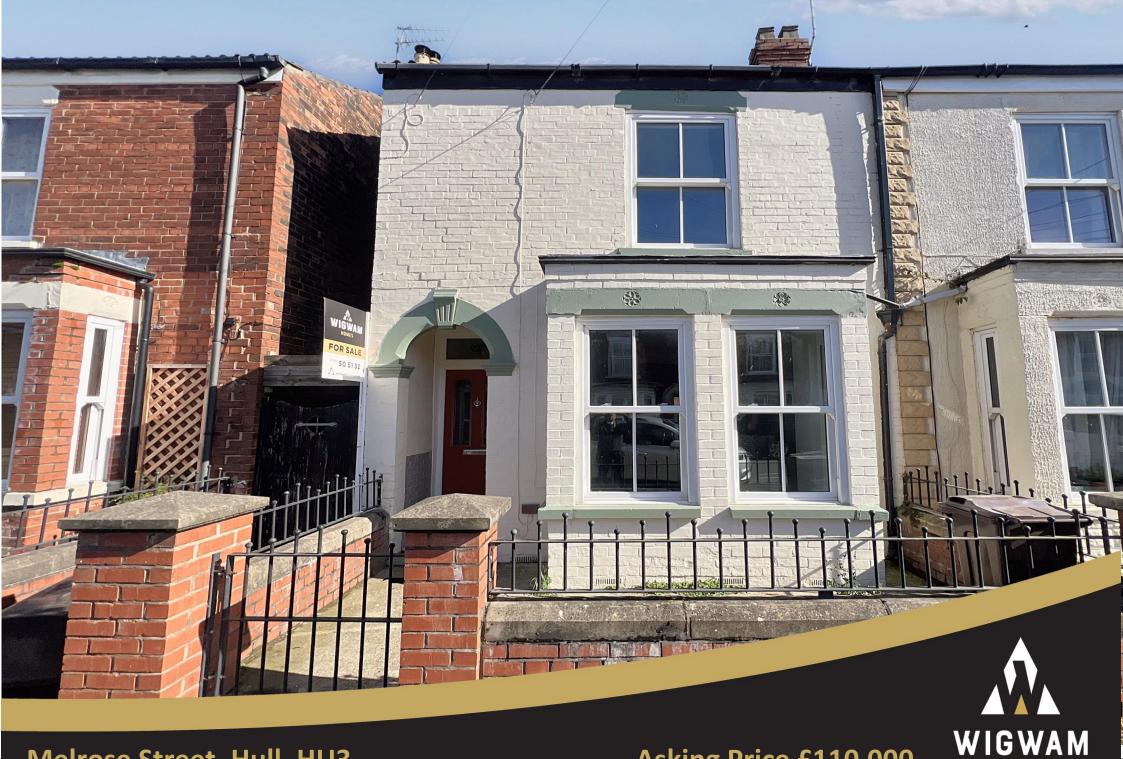

Melrose Street, Hull, HU3

Asking Price £110,000

HOMES

# Melrose Street, Hull, HU3

This newly refurbished end-terraced property is now available! Briefly offering entrance hall, lounge/diner and kitchen to the ground floor. 2 bedrooms, bathroom and study to the first floor. Rear yard.

Situated just off Anlaby Road close to local amenities, shops and schools such as St George's Primary School and The Boulevard Academy. There are excellent bus routes to and from the Hull City Centre and surrounding areas such as Anlaby and Hessle. The famous Stadiums of Hull City Football Club and Hull FC Rugby Club are just a short distance walk.