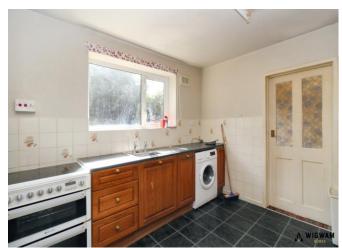

#### Kitchen,

With tiled flooring, cabinets, oven, hob, double glazed window, sink/drainer, space for appliances, door leading to utility room and door leading to dining area. **Dining Area**,

With carpet flooring, radiator, patio doors leading to rear garden and door leading to kitchen.