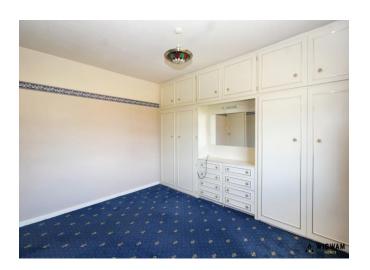

#### Bedroom 1.

With carpet flooring, radiator, fitted wardrobes and double glazed window.

#### Bedroom 2,

With carpet flooring, radiator, fitted wardrobes and double glazed window.

#### Bedroom 3,

With carpet flooring, radiator, fitted wardrobes and double-glazed window.