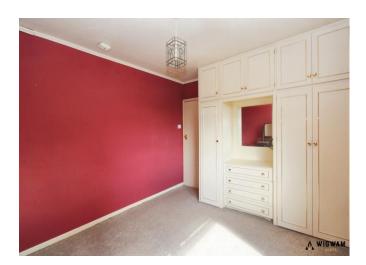

#### Bedroom 1.

With carpet flooring, radiator, fitted wardrobes and double glazed window.

#### Bedroom 2,

With carpet flooring, radiator, fitted wardrobes and double glazed window.

#### Bedroom 3,

With carpet flooring, radiator, fitted wardrobes and double-glazed window.