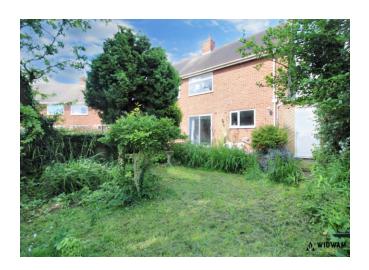

#### Rear Garden,

With patio, lawn, fence boundary, door leading to utility and door leading to dining area.