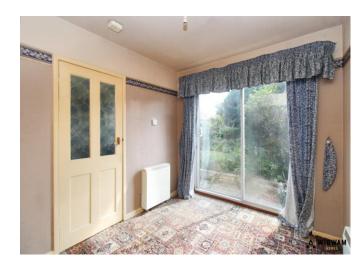

#### Kitchen,

With tiled flooring, cabinets, oven, hob, double glazed window, sink/drainer, space for appliances, door leading to utility room and door leading to dining area. **Dining Area**,

With carpet flooring, radiator, patio doors leading to rear garden and door leading to kitchen.