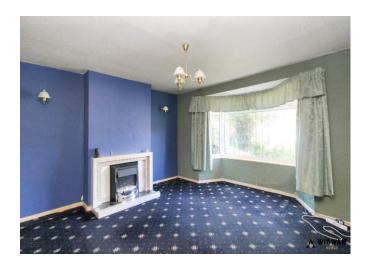

#### Lounge,

With carpet flooring, feature fireplace, radiator and double glazed window.