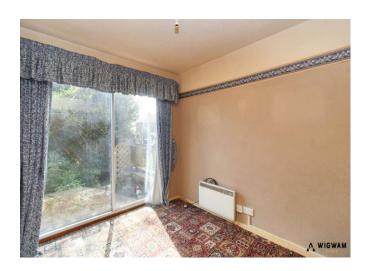

#### Kitchen,

With tiled flooring, cabinets, oven, hob, double glazed window, sink/drainer, space for appliances, door leading to utility room and door leading to dining area. **Dining Area**,

With carpet flooring, radiator, patio doors leading to rear garden and door leading to kitchen.