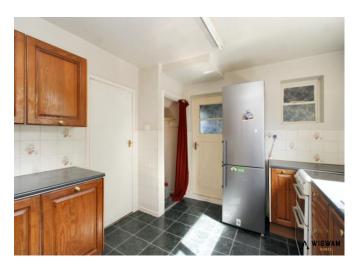

#### Kitchen,

With tiled flooring, cabinets, oven, hob, double glazed window, sink/drainer, space for appliances, door leading to utility room and door leading to dining area. **Dining Area**,

With carpet flooring, radiator, patio doors leading to rear garden and door leading to kitchen.