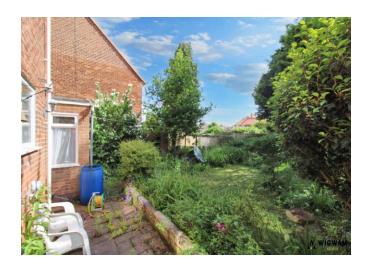

#### Rear Garden,

With patio, lawn, fence boundary, door leading to utility and door leading to dining area.