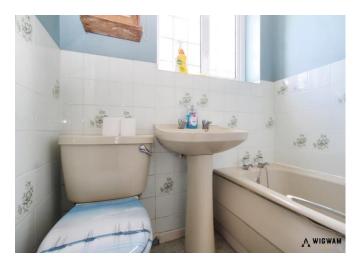

## Bathroom,

With vinyl flooring, WC, double glazed window, pedestal hand wash basin, bath tub with shower attachment and radiator.