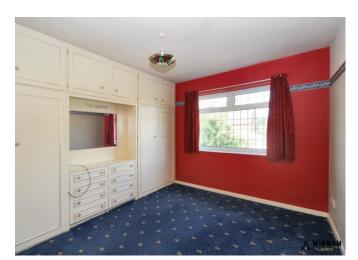

#### Bedroom 1.

With carpet flooring, radiator, fitted wardrobes and double glazed window.

#### Bedroom 2,

With carpet flooring, radiator, fitted wardrobes and double glazed window.

#### Bedroom 3,

With carpet flooring, radiator, fitted wardrobes and double-glazed window.