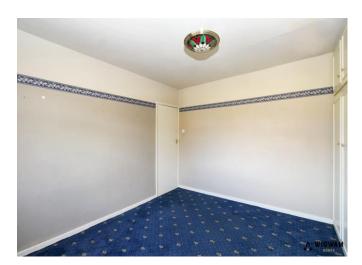

#### Bedroom 1.

With carpet flooring, radiator, fitted wardrobes and double glazed window.

#### Bedroom 2,

With carpet flooring, radiator, fitted wardrobes and double glazed window.

#### Bedroom 3,

With carpet flooring, radiator, fitted wardrobes and double-glazed window.