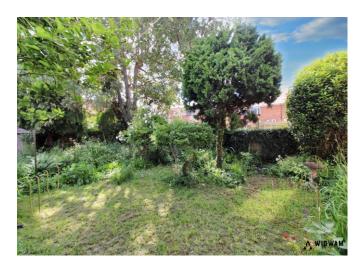

#### Rear Garden,

With patio, lawn, fence boundary, door leading to utility and door leading to dining area.