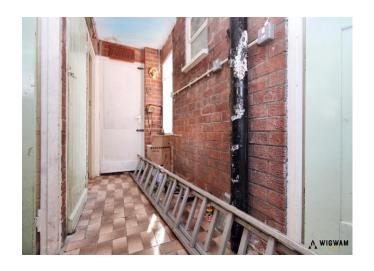

## Utility Room, With tiled floor

With tiled flooring, double glazed window, door leading to kitchen, door leading to storage rooms and downstairs WC.

#### Storage Room 1,

1.57m x 1.85m

#### Storage Room 2.

1.58m x 0.80m