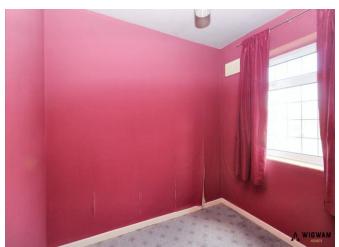

#### Bedroom 1.

With carpet flooring, radiator, fitted wardrobes and double glazed window.

#### Bedroom 2,

With carpet flooring, radiator, fitted wardrobes and double glazed window.

#### Bedroom 3,

With carpet flooring, radiator, fitted wardrobes and double-glazed window.