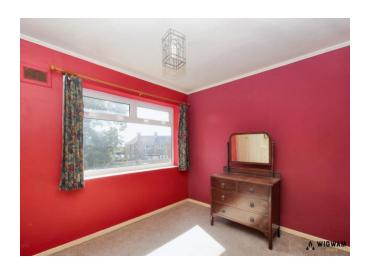

#### Bedroom 1.

With carpet flooring, radiator, fitted wardrobes and double glazed window.

#### Bedroom 2,

With carpet flooring, radiator, fitted wardrobes and double glazed window.

#### Bedroom 3,

With carpet flooring, radiator, fitted wardrobes and double-glazed window.