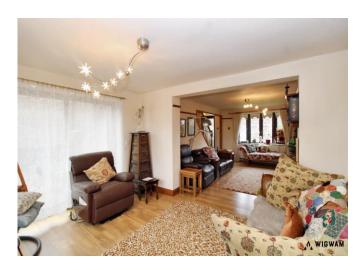

#### Lounge.

With laminate flooring, double glazed windows, feature fireplace, stairs leading to the first floor, doors leading to the rear garden and kitchen/diner.