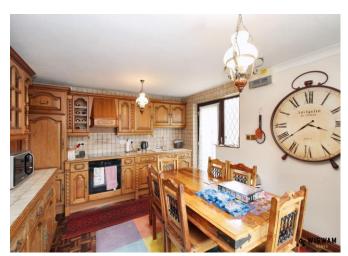

### Kitchen/Diner,

With laminate flooring, double glazed window, radiator, tiled work surfaces, hob, oven, extractor hood, doors leading to the utility and rear garden.