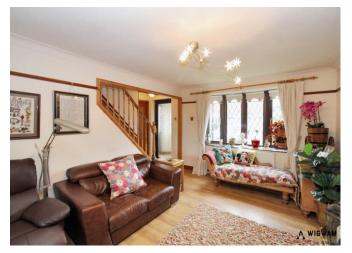

#### Lounge.

With laminate flooring, double glazed windows, feature fireplace, stairs leading to the first floor, doors leading to the rear garden and kitchen/diner.