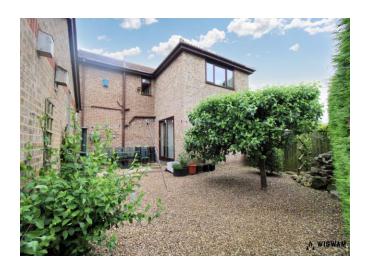

#### Rear Garden,

With gravel, fence boundary, patio and access to the side aspect.