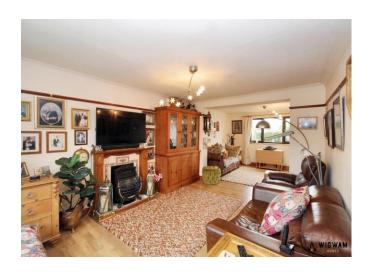

#### Lounge.

With laminate flooring, double glazed windows, feature fireplace, stairs leading to the first floor, doors leading to the rear garden and kitchen/diner.