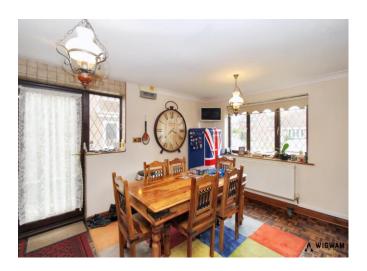

### Kitchen/Diner,

With laminate flooring, double glazed window, radiator, tiled work surfaces, hob, oven, extractor hood, doors leading to the utility and rear garden.