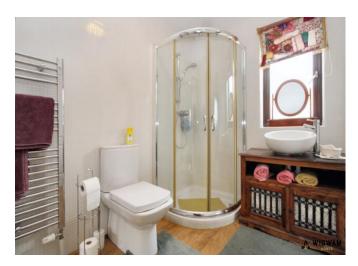

#### En-suite,

With laminate flooring, shower cubicle, WC, towel radiator, wash hand vanity basin and double glazed window.

#### Bathroom.

With laminate flooring, bath cubicle, shower attachment, double glazed window, wash hand vanity basin and towel radiator.