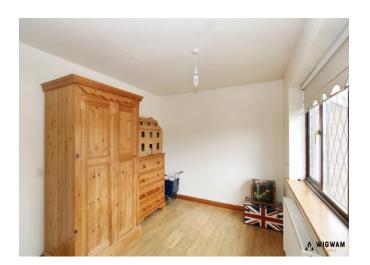

#### Bedroom 2,

With laminate flooring, double glazed window and radiator.

#### Bedroom 3.

With laminate flooring, double glazed window and radiator.