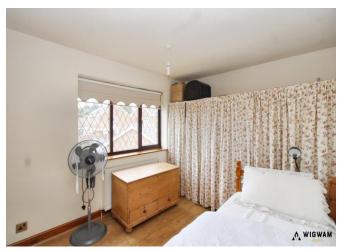

#### Bedroom 2,

With laminate flooring, double glazed window and radiator.

#### Bedroom 3.

With laminate flooring, double glazed window and radiator.