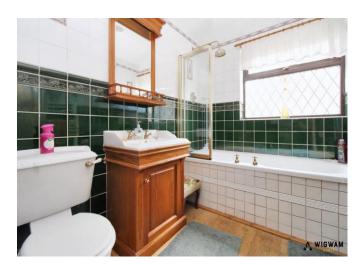

#### Bathroom.

With laminate flooring, bath cubicle, shower attachment, double glazed window, wash hand vanity basin and towel radiator.