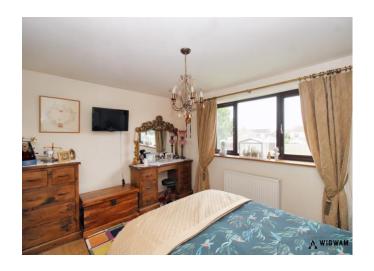

#### Bedroom 1.

With laminate flooring, double glazed window, radiator and door leading to en-suite.