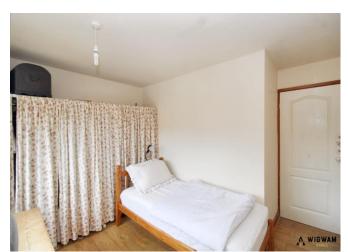

#### Bedroom 1.

With laminate flooring, double glazed window, radiator and door leading to en-suite.