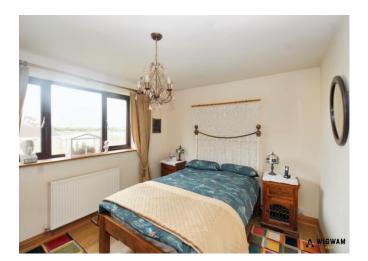

#### Bedroom 1.

With laminate flooring, double glazed window, radiator and door leading to en-suite.