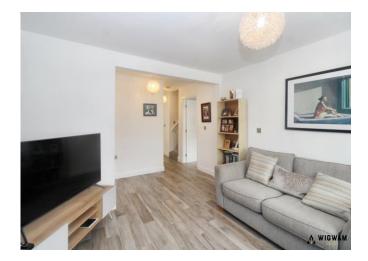

#### Entrance Hall,

With laminate flooring and door leading to lounge.

#### Lounge.

With laminate flooring, feature fireplace, double glazed window and radiator.