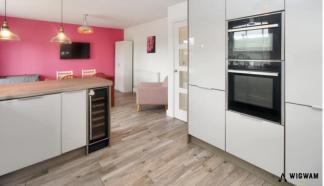

#### Kitchen,

With laminate flooring, double glazed window, storage cupboards, radiator, laminate work surfaces, sink/drainer, hob, fan extractor, space for appliances, patio door leading to the rear garden, integrated oven and microwave.

#### Dinning Area,

With laminate flooring, open space living with kitchen and patio doors leading to rear garden.