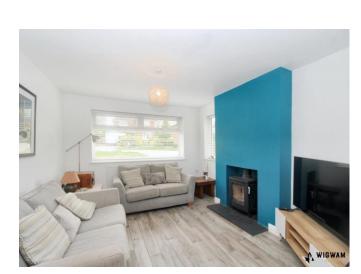

#### Lounge.

With laminate flooring, feature fireplace, double glazed window and radiator.