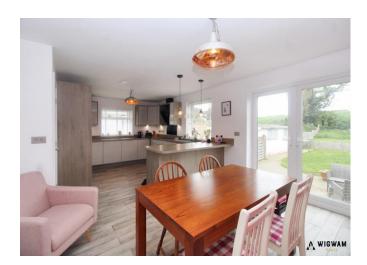

#### Kitchen,

With laminate flooring, double glazed window, storage cupboards, radiator, laminate work surfaces, sink/drainer, hob, fan extractor, space for appliances, patio door leading to the rear garden, integrated oven and microwave.

#### Dinning Area,

With laminate flooring, open space living with kitchen and patio doors leading to rear garden.