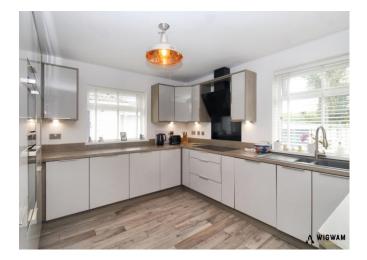

#### Kitchen,

With laminate flooring, double glazed window, storage cupboards, radiator, laminate work surfaces, sink/drainer, hob, fan extractor, space for appliances, patio door leading to the rear garden, integrated oven and microwave.

#### Dinning Area,

With laminate flooring, open space living with kitchen and patio doors leading to rear garden.