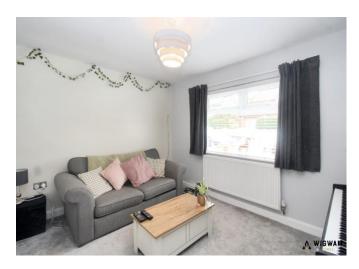

#### Bedroom 2,

With carpet flooring, double glazed windows, radiator and built in wardrobes.

#### Bedroom 3,

With carpet flooring, radiator and double glazed window.