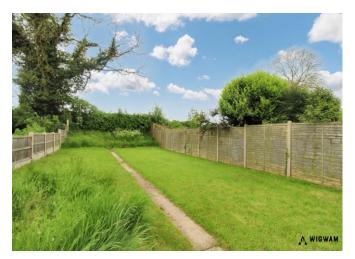

#### Rear Garden,

With lawn, brick walkway, fence boundary, brick wall, access to side aspect and access to garage.