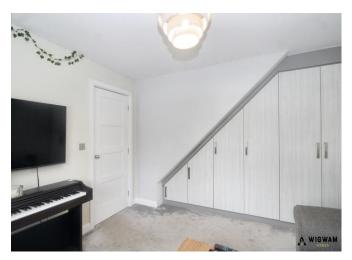

#### Bedroom 2,

With carpet flooring, double glazed windows, radiator and built in wardrobes.

#### Bedroom 3,

With carpet flooring, radiator and double glazed window.