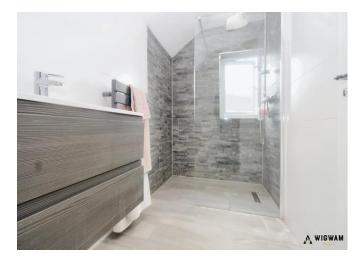

#### **Downstairs Bathroom**,

With laminate flooring, WC, bath cubicle, shower attachment, vanity wash hand basin, double glazed window and radiator.

#### En-suite,

With WC, vanity wash hand basin, double glazed window and shower cubicle with shower attachment.