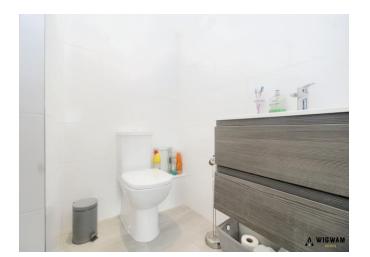

#### **Downstairs Bathroom**,

With laminate flooring, WC, bath cubicle, shower attachment, vanity wash hand basin, double glazed window and radiator.