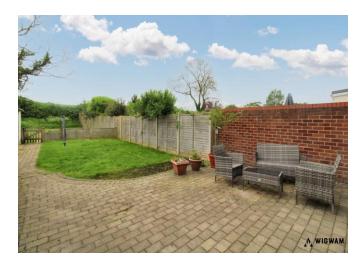

#### Rear Garden,

With lawn, brick walkway, fence boundary, brick wall, access to side aspect and access to garage.