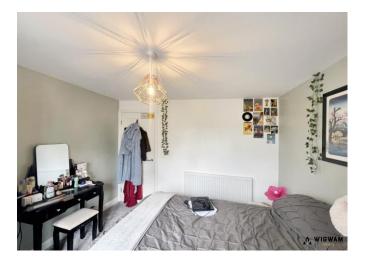

#### Bedroom 2,

With carpet flooring, double glazed windows, radiator and built in wardrobes.