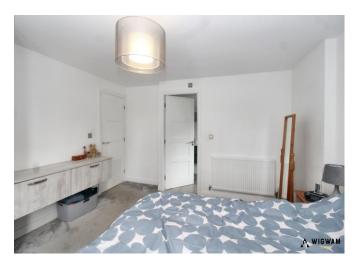

#### Bedroom 2,

With carpet flooring, double glazed windows, radiator and built in wardrobes.

#### Bedroom 3,

With carpet flooring, radiator and double glazed window.