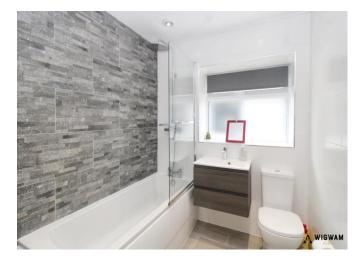

#### **Downstairs Bathroom**,

With laminate flooring, WC, bath cubicle, shower attachment, vanity wash hand basin, double glazed window and radiator.

#### En-suite,

With WC, vanity wash hand basin, double glazed window and shower cubicle with shower attachment.