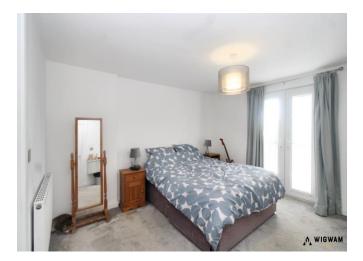

#### Bedroom 1,

With carpet flooring, radiator, patio doors leading to balcony overlooking rear garden and door leading to en-suite.

#### En-suite,

With WC, vanity wash hand basin, double glazed window and shower cubicle with shower attachment.