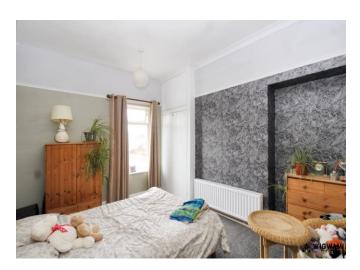

#### Bedroom 1,

With carpet flooring, built in wardrobes, radiator, and double glazed window.

#### Bedroom 2,

With carpet flooring, radiator, and double glazed window.

#### Bedroom 3.

With carpet flooring, double glazed window and radiator.