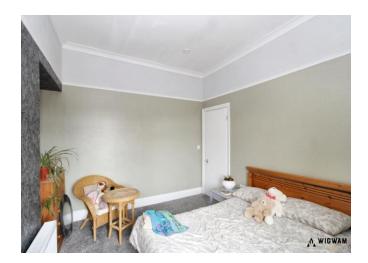

#### Bedroom 1,

With carpet flooring, built in wardrobes, radiator, and double glazed window.

#### Bedroom 2,

With carpet flooring, radiator, and double glazed window.

#### Bedroom 3.

With carpet flooring, double glazed window and radiator.