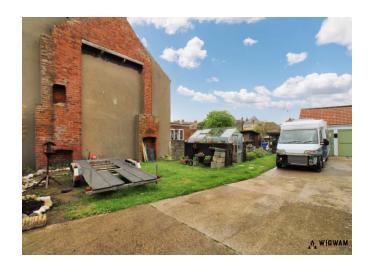

# Southcliff Road, Withernsea, HU19 2HX



# **£TBC**



Situated off Queen Street near supermarkets such as Tesco and Aldi, also near the sea front where you can find different restaurants and takeaways. It's also walking distance from highly acclaimed schools such as Withernsea High School and Withernsea Primary School.







# **Property HIGHLIGHTS**

Detached

3 Bedrooms

3 Reception Rooms

Garages

LOTS OF POTENTIAL

f@in















**\**01482 50 51 52

⊠hulloffice@wigwamhomes.co.uk



⊕wigwamhomes co uk















f in















**\**01482 50 51 52

⊠hulloffice@wigwamhomes.co.uk















**\**01482 50 51 52

⊠hulloffice@wigwamhomes.co.uk







# Property **DETAILS**

## Reception,

With carpet flooring double glazed windows, feature fireplace and radiator.

#### Lounge,

With carpet flooring, log burner, radiator, integrated cupboards and drawers.

#### Kitchen,

With laminate flooring, radiator, double glazed window, sink/drainer, hob, fan extractor, spotlights, space for appliances, integrated fridge, storage cupboards and drawers.

## Rear Porch,

With laminate flooring, door leading to utility, door leading to downstairs WC, door leading to study and door leading to rear garden,

#### Downstairs WC,

With vinyl flooring and WC.

#### Study,

With carpet flooring, radiator, and double glazed