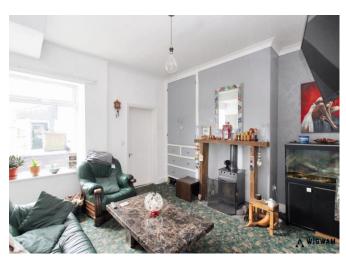

#### Lounge,

With carpet flooring, log burner, radiator, integrated cupboards and drawers.