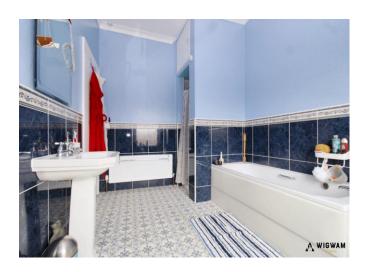

#### Bathroom.

With vinyl flooring, pedestal hand wash basin, radiator, double glazed window, bath tub, vanity mirror and WC