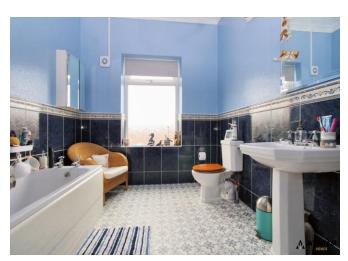

#### Bathroom.

With vinyl flooring, pedestal hand wash basin, radiator, double glazed window, bath tub, vanity mirror and WC