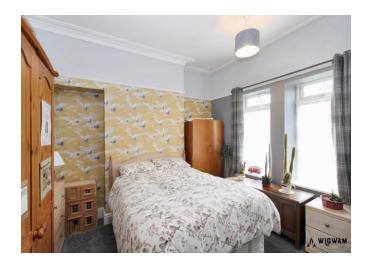

#### Bedroom 1,

With carpet flooring, built in wardrobes, radiator, and double glazed window.