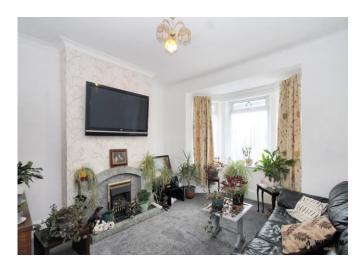

#### Lounge,

With carpet flooring, log burner, radiator, integrated cupboards and drawers.