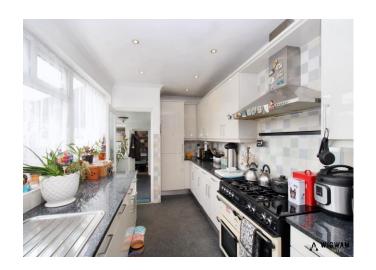

#### Kitchen,

With laminate flooring, radiator, double glazed window, sink/drainer, hob, fan extractor, spotlights, space for appliances, integrated fridge, storage cupboards and drawers.