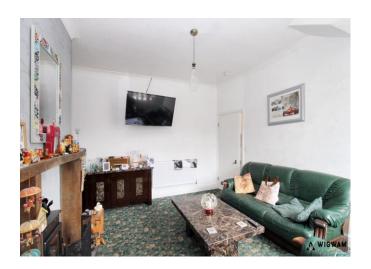

#### Lounge,

With carpet flooring, log burner, radiator, integrated cupboards and drawers.