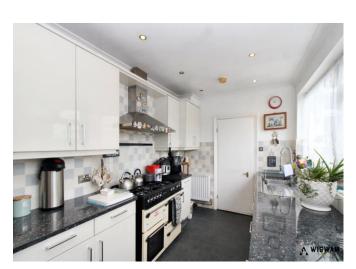

#### Kitchen,

With laminate flooring, radiator, double glazed window, sink/drainer, hob, fan extractor, spotlights, space for appliances, integrated fridge, storage cupboards and drawers.