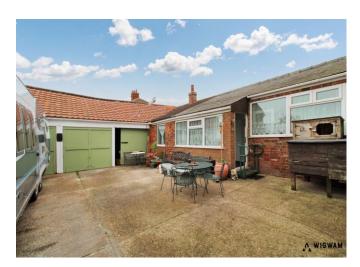

# Southcliff Road, Withernsea, HU19 2HX



# **£TBC**



Situated off Queen Street near supermarkets such as Tesco and Aldi, also near the sea front where you can find different restaurants and takeaways. It's also walking distance from highly acclaimed schools such as Withernsea High School and Withernsea Primary School.







# **Property HIGHLIGHTS**

Detached

3 Bedrooms

3 Reception Rooms

Garages

LOTS OF POTENTIAL

f@in















**\**01482 50 51 52

⊠hulloffice@wigwamhomes.co.uk



⊕wigwamhomes co uk















f in















**\**01482 50 51 52

⊠hulloffice@wigwamhomes.co.uk















**\**01482 50 51 52

⊠hulloffice@wigwamhomes.co.uk







# Property **DETAILS**

## Reception,

With carpet flooring double glazed windows, feature fireplace and radiator.

#### Lounge,

With carpet flooring, log burner, radiator, integrated cupboards and drawers.

#### Kitchen,

With laminate flooring, radiator, double glazed window, sink/drainer, hob, fan extractor, spotlights, space for appliances, integrated fridge, storage cupboards and drawers.

## Rear Porch,

With laminate flooring, door leading to utility, door leading to downstairs WC, door leading to study and door leading to rear garden,

#### Downstairs WC,

With vinyl flooring and WC.

#### Study,

With carpet flooring, radiator, and doub