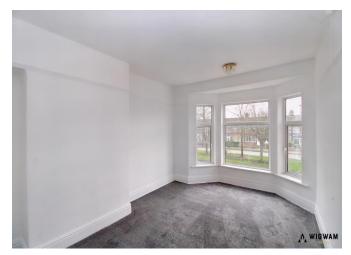

#### Reception Room,

With carpet flooring, radiator and patio doors leading to the rear aspect.