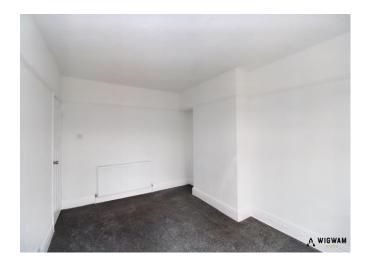

#### Lounge,

With carpet flooring, double glazed windows, feature fireplace and radiator.

#### Reception Room,

With carpet flooring, radiator and patio doors leading to the rear aspect.