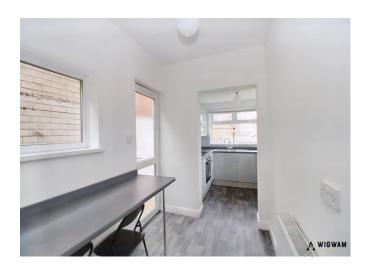

#### **Entrance Hall,**

With carpet flooring, radiator, under stair storage, stairs leading to the first floor, doors leading to the lounge, reception room and kitchen/diner.

f 🗐 in

#### Kitchen/Diner,

With vinyl flooring, breakfast bar, central heating boiler, laminate work surfaces, sink/drainer, double glazed windows, radiator, hob, oven , extractor hood and door leading to the rear garden.