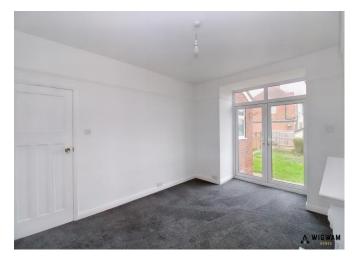

#### Reception Room,

With carpet flooring, radiator and patio doors leading to the rear aspect.