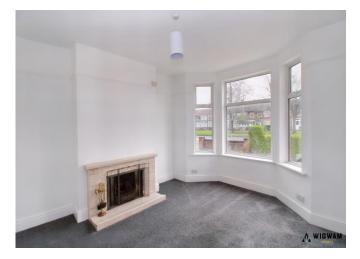

#### Lounge,

With carpet flooring, double glazed windows, feature fireplace and radiator.