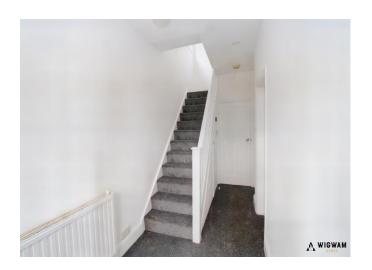

#### **Entrance Hall,**

With carpet flooring, radiator, under stair storage, stairs leading to the first floor, doors leading to the lounge, reception room and kitchen/diner.

f 🗐 in