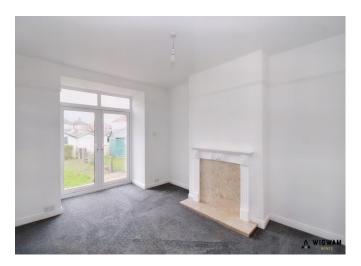

#### Lounge,

With carpet flooring, double glazed windows, feature fireplace and radiator.