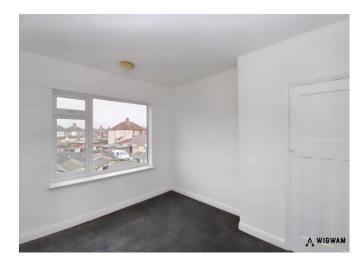

#### Bedroom 1,

With carpet flooring, radiator and double glazed window.

#### Bedroom 2,

With carpet flooring, radiator and double glazed window.

#### Bedroom 3,

With carpet flooring, radiator and double glazed window.