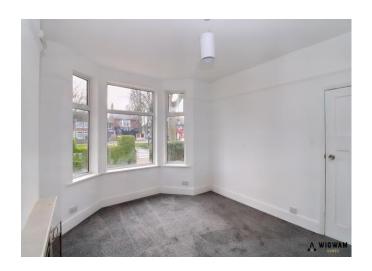

#### Lounge,

With carpet flooring, double glazed windows, feature fireplace and radiator.