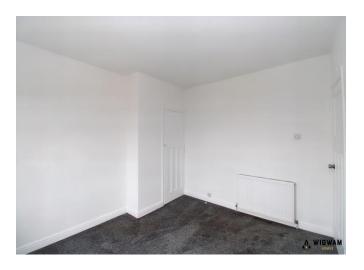

#### Lounge,

With carpet flooring, double glazed windows, feature fireplace and radiator.

#### Reception Room,

With carpet flooring, radiator and patio doors leading to the rear aspect.