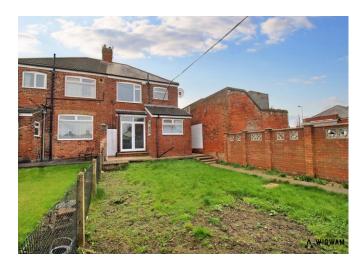

#### Rear Garden,

With lawn, patio, fence boundary and access to the rear aspect.