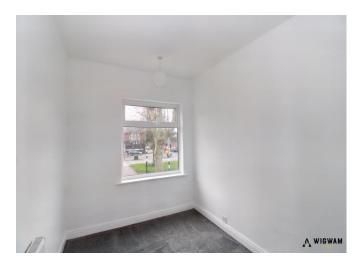

#### Bedroom 1,

With carpet flooring, radiator and double glazed window.

#### Bedroom 2,

With carpet flooring, radiator and double glazed window.

#### Bedroom 3,

With carpet flooring, radiator and double glazed window.