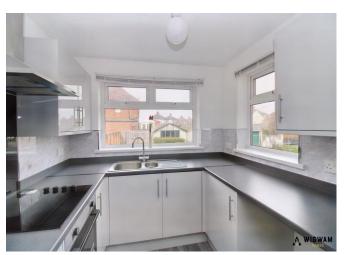

#### Kitchen/Diner,

With vinyl flooring, breakfast bar, central heating boiler, laminate work surfaces, sink/drainer, double glazed windows, radiator, hob, oven , extractor hood and door leading to the rear garden.