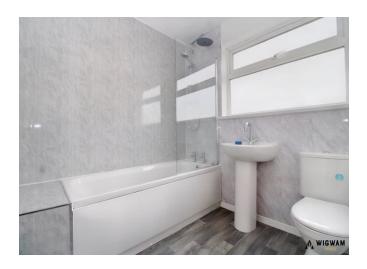

#### Bathroom,

With vinyl flooring, bath cubicle, WC, wash hand pedestal basin, shower attachment, radiator and double glazed window.