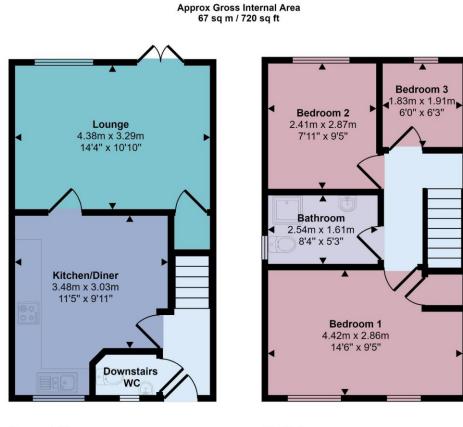

f in @wigwamhomes.co.uk

Ground Floor Approx 33 sq m / 359 sq ft

WIGWAM HOMES

> First Floor Approx 34 sq m / 361 sq ft

This floorplan is only for illustrative purposes and is not to scale. Measurements of rooms, doors, windows, and any items are approximate and no responsibility is taken for any error, omission or mis-statement. Icons of items such as bathroom suites are representations only and may not look like the real items. Made with Made Snappy 360.

#### **Entrance Hall,**

With laminate flooring, radiator, stairs leading to the first floor, doors leading to the downstairs WC and kitchen/diner.

#### Downstairs WC,

With tiled flooring, WC, wash hand vanity basin, radiator, double glazed window and central heating boiler.

#### Kitchen/Diner,

With laminate flooring, sink/drainer, double glazed window, space for appliances, laminate work surfaces, radiator, hob, oven, extractor hood and door leading to the lounge.

#### Lounge,

With laminate flooring, double glazed window, under stair storage, radiator and patio doors leading to the rear aspect.

#### Bedroom 1,

With laminate flooring, double glazed windows, storage cupboard and radiator.

#### Bedroom 2,

With laminate flooring, double glazed window and radiator.

#### Bedroom 3,

With laminate flooring, double glazed window and radiator.

#### Bathroom,

With tiled flooring, shower cubicle, WC, towel radiator, wash hand vanity basin, double glazed window and spotlights.