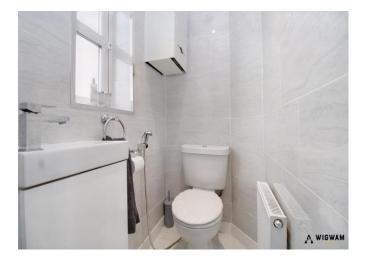

#### Downstairs WC,

With tiled flooring, WC, wash hand vanity basin, radiator, double glazed window and central heating boiler.