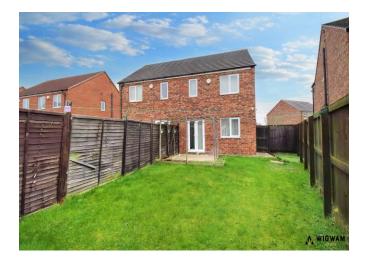

#### Rear Garden,

With lawn, fence boundary, patio and access to the front aspect.

Parking,

Driveway to the side aspect.