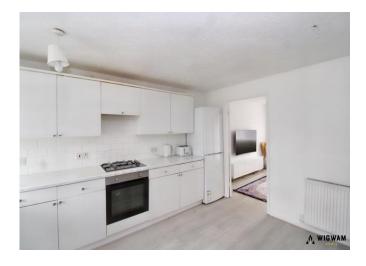

#### Kitchen/Diner,

With laminate flooring, sink/drainer, double glazed window, space for appliances, laminate work surfaces, radiator, hob, oven, extractor hood and door leading to the lounge.