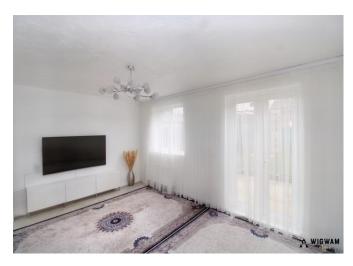

#### Lounge,

With laminate flooring, double glazed window, under stair storage, radiator and patio doors leading to the rear aspect.