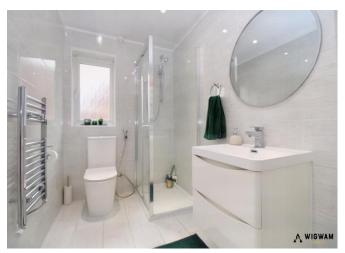

#### Bathroom,

With tiled flooring, shower cubicle, WC, towel radiator, wash hand vanity basin, double glazed window and spotlights.