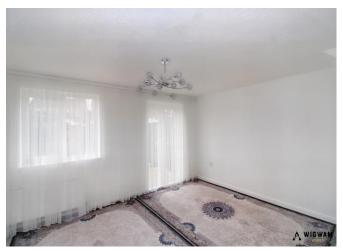

#### Lounge,

With laminate flooring, double glazed window, under stair storage, radiator and patio doors leading to the rear aspect.