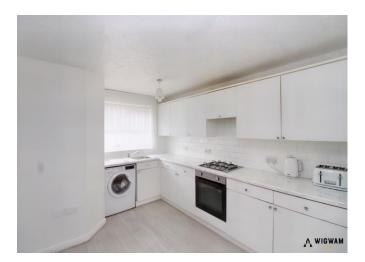

#### Kitchen/Diner,

With laminate flooring, sink/drainer, double glazed window, space for appliances, laminate work surfaces, radiator, hob, oven, extractor hood and door leading to the lounge.