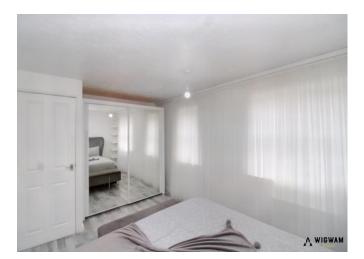

#### Bedroom 1,

With laminate flooring, double glazed windows, storage cupboard and radiator.

#### Bedroom 2,

With laminate flooring, double glazed window and radiator.

#### Bedroom 3,

With laminate flooring, double glazed window and radiator.