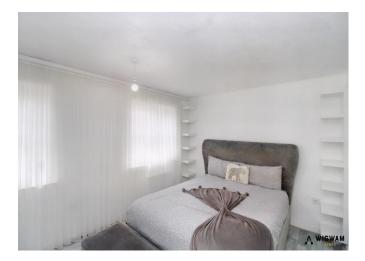

#### Bedroom 1,

With laminate flooring, double glazed windows, storage cupboard and radiator.