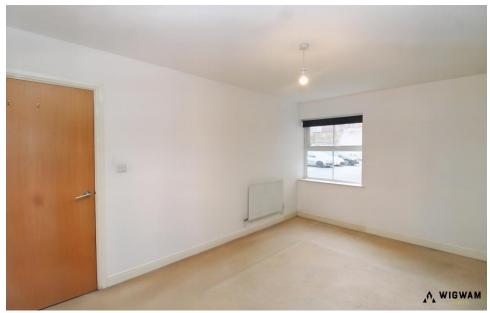

#### Kitchen/Lounge/Dining Area

This fantastic living area offers laminate work tops, extractor hood, hob, oven, space for appliances, double glazed windows, radiators, carpet and vinyl flooring.