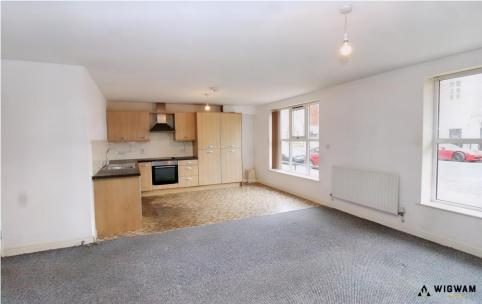

#### Kitchen/Lounge/Dining Area

This fantastic living area offers laminate work tops, extractor hood, hob, oven, space for appliances, double glazed windows, radiators, carpet and vinyl flooring.