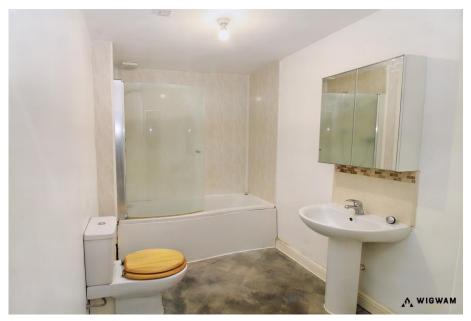

#### Bathroom

With vinyl flooring, bath cubicle, shower attachment, wash hand pedestal basin, WC and radiator.