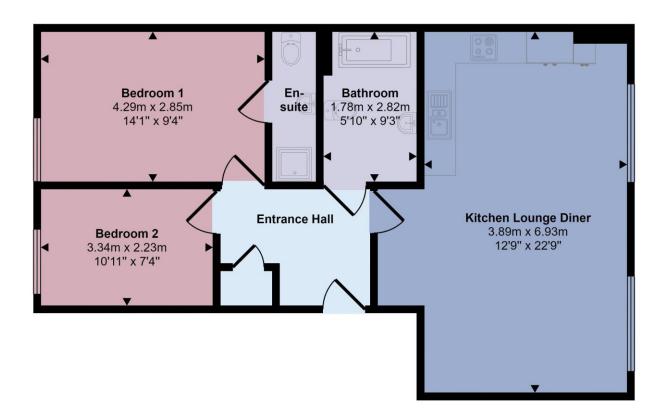

#### Approx Gross Internal Area 65 sq m / 704 sq ft

#### Floorplan

This floorplan is only for illustrative purposes and is not to scale. Measurements of rooms, doors, windows, and any items are approximate and no responsibility is taken for any error, omission or mis-statement. Icons of items such as bathroom suites are representations only and may not look like the real items. Made with Made Snappy 360.