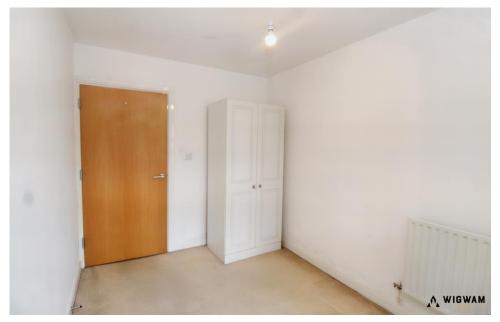

#### Bedroom 1

With carpet flooring, radiator, double glazed window and door leading to en-suite.

#### Bedroom 2

With carpet flooring, double glazed windows and radiator.