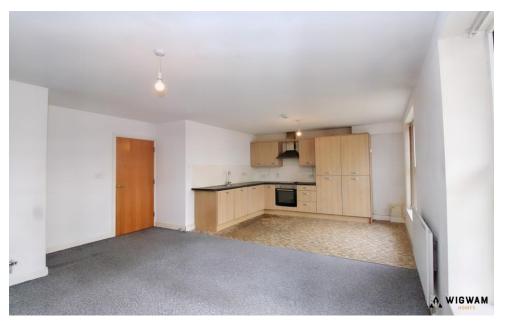

#### Kitchen/Lounge/Dining Area

This fantastic living area offers laminate work tops, extractor hood, hob, oven, space for appliances, double glazed windows, radiators, carpet and vinyl flooring.