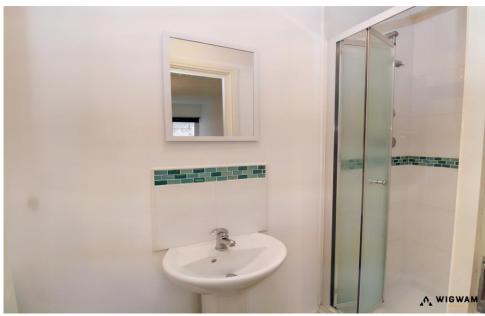

#### En-suite

With vinyl flooring, shower cubicle, wash hand basin and WC.

#### Bathroom

With vinyl flooring, bath cubicle, shower attachment, wash hand pedestal basin, WC and radiator.