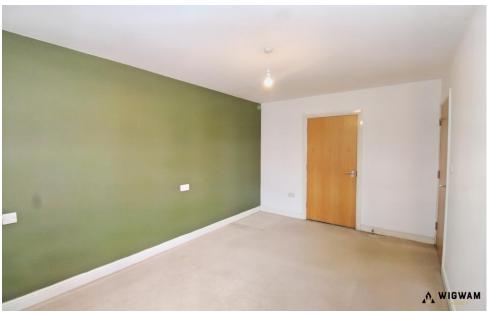

#### Bedroom 1

With carpet flooring, radiator, double glazed window and door leading to en-suite.

#### Bedroom 2

With carpet flooring, double glazed windows and radiator.